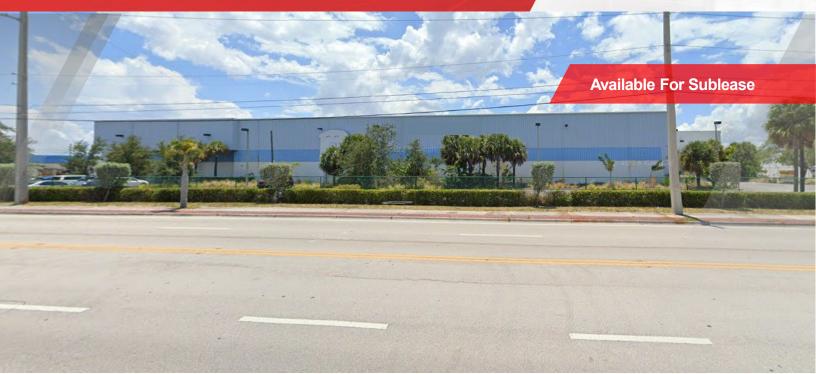

# FOR SUBLEASE 1800 President Barack Obama Hwy Riviera Beach, FL





### Space Available

| Suite Number | Square Footage | Lease Rate  |  |
|--------------|----------------|-------------|--|
| 1800         | 21,194 SF      | \$14.95 NNN |  |
|              |                | \$4.29 Exp  |  |

### **Property Highlights**

- 28' clear ceiling height
- 5 dock high doors
- 1 ramp
- ±80 SF of office
- Located two miles from the Port of Palm Beach, within minutes of I-95 and in the service area for Palm Beach Gardens, Singer Island and Palm Beach



### Contact

Christopher Thomson, SIOR Vice Chairman +1 561-227-2019 Christopher.thomson@cushwake.com Nick Reid Brokerage Coordinator +1 561-227-4516 <u>Nicolas.reid@cushwake.com</u>

# FOR SUBLEASE 1800 President Barack Obama Hwy Riviera Beach, FL









#### Contact

Christopher Thomson, SIOR Vice Chairman +1 5