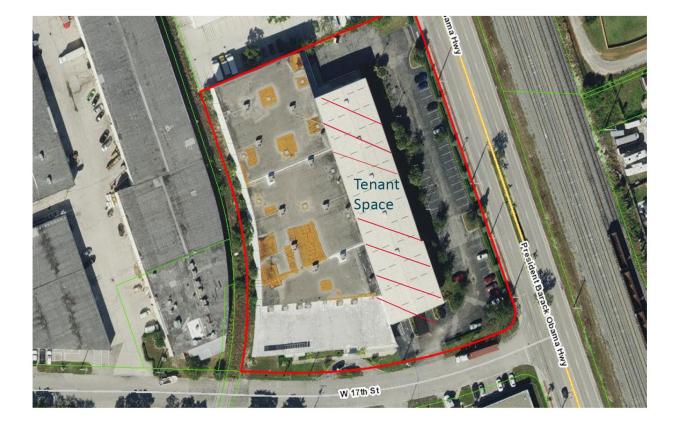

### Space Available

| Suite Number | Square Footage | Lease Rate  |  |
|--------------|----------------|-------------|--|
| 1800         | 21,194 SF      | \$14.95 NNN |  |
|              |                | \$4.29 Exp  |  |

### **Property Highlights**

- 28' clear ceiling height
- 5 dock high doors
- 1 ramp
- ±80 SF of office
- Located two miles from the Port of Palm Beach, within minutes of I-95 and in the service area for Palm Beach Gardens, Singer Island and Palm Beach