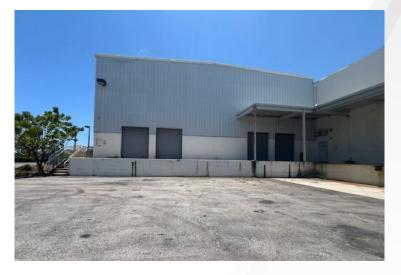

### **Property Highlights**

- 28' clear ceiling height
- 5 dock high doors
- 1 ramp
- ±80 SF of office
- Located two miles from the Port of Palm Beach, within minutes of I-95 and in the service area for Palm Beach Gardens, Singer Island and Palm Beach