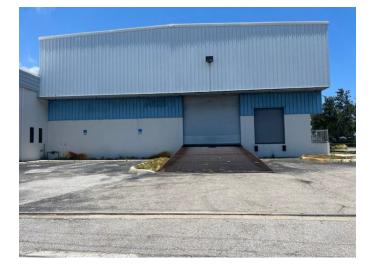

### **Property Highlights**

- 28' clear ceiling height
- 5 dock high doors
- 1 ramp
- ±80 SF of office
- Located two miles from the Port of Palm Beach, within minutes of I-95 and in the service area for Palm Beach Gardens, Singer Island and Palm Beach