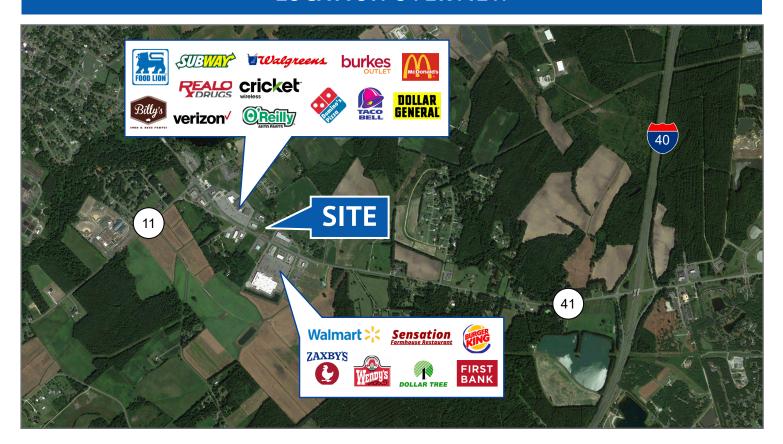

# **HIGHWAY 41 LAND**

Wallace, NC 28466



### Commercial Parcel Available in Wallace, North Carolina

| OFFERING    |                  |
|-------------|------------------|
| Sale Price: | \$850,000        |
| Delivering: | Available Now    |
| Available:  | 1 Commercial Lot |

#### **HIGHLIGHTS**

- Site is in the Hwy 41 retail corridor which is the retail heart of Duplin County
- Adjacent Walmart is high performing with over 1.5 million visits annually according to Placer data
- Directly behind the commercial parcels is the residential component of the Crossroads project consisting of nearly 350 new homes.



## **HIGHWAY 41 LAND**

Wallace, NC 28466

#### **LOCATION OVERVIEW**