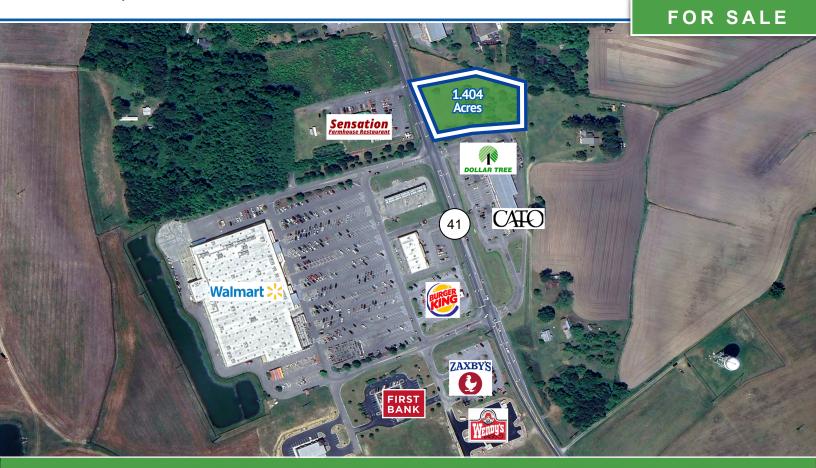

#### **HIGHLIGHTS**

- Site is in the Hwy 41 retail corridor which is the retail heart of Duplin County
- Adjacent Walmart is high performing with over 1.5 million visits annually according to Placer data
- Directly behind the commercial parcels is the residential component of the Crossroads project consisting of nearly 350 new homes.