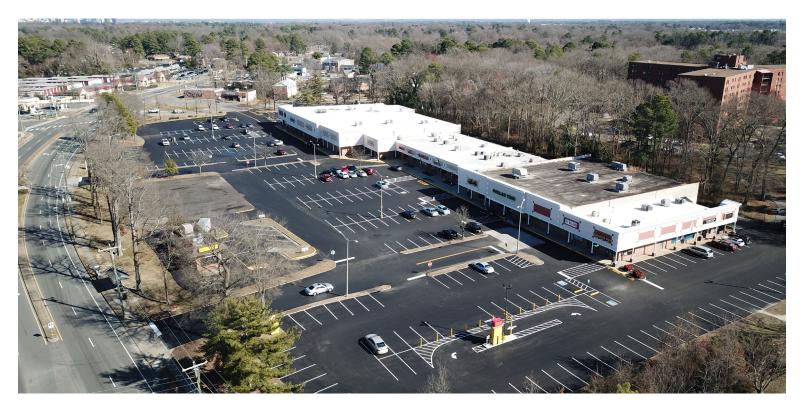

# **FOR LEASE**

# PARKWAY SHOPPING CENTER

6315 JAHNKE ROAD RICHMOND VA 23225





### DESCRIPTION

This 73,000 square foot neighborhood center, provides ample parking, signage opportunities on the facade of the building, diverse tenant mix, frontage and ease of accessibility. The property is anchored by Family Dollar & Dollar Tree.

## PROPERTY FEATURES

- Available Suites:
  - 6315-B | 6,816 SF
- Contact Agent for pricing
- Potential outparcel opportunities
- Building facade signage opportunity

## CONTACT INFORMATION

#### Pollard & Bagby, Inc.

Serving Richmond's Real Estate Market Since 1894 2 South 5th Street, P.O. Box 2488, Richmond, VA O 804.643.9011 | F 804.782.9897 | www.pollardandbagby.com

#### Lebs Breeden, CCIM

Commercial Sales, Leasing & Property Management Associate C 804.536.3933

lebs.breeden@pollardandbagby.com



#### **Tony Rolando**

Associate Br