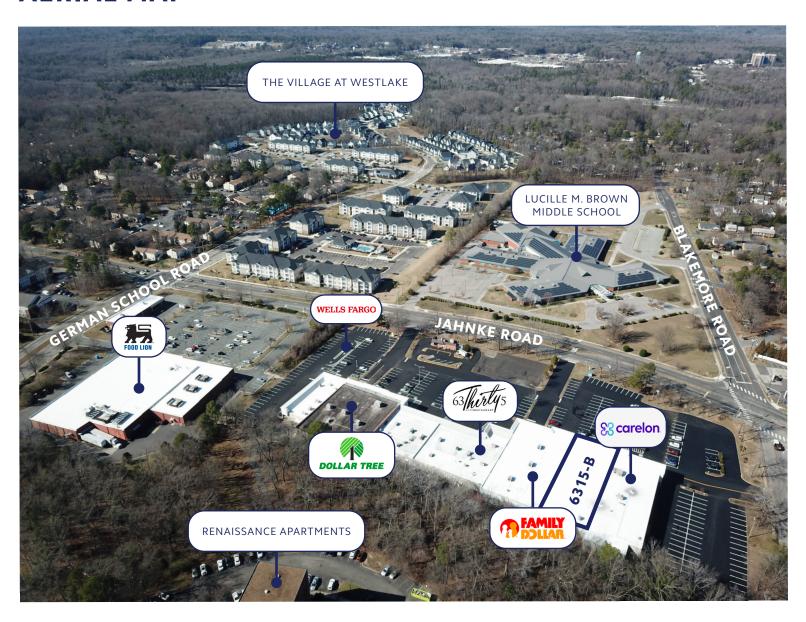

### **AERIAL MAP**

### DESCRIPTION

This 73,000 square foot neighborhood center, provides ample parking, signage opportunities on the facade of the building, diverse tenant mix, frontage and ease of accessibility. The property is anchored by Family Dollar & Dollar Tree.

## PROPERTY FEATURES

- Available Suites:
  - 6315-B | 6,816 SF
- Contact Agent for pricing
- Potential outparcel opportunities
- Building facade signage opportunity