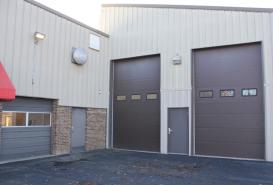

# Property **Profile**

| Building Area          | 9,600 SF                                                              |
|------------------------|-----------------------------------------------------------------------|
| Office Area            | 5,415 SF                                                              |
| Warehouse<br>Area      | 4,185 SF                                                              |
| Acres                  | 0.98 AC                                                               |
| Zoning                 | Gl (General Industrial)                                               |
| Year Built             | 1977                                                                  |
| Drive-ins              | Three: (1) 8'x8', (2) 10'x16'                                         |
| Clear Height           | 9'-25' (9'-18' in the main warehouse<br>and 16'-25' in the expansion) |
| Parcel<br>Number       | 014-30-00-263.00                                                      |
| Parking                | 25 +/- auto spots                                                     |
| Roof                   | Metal                                                                 |
| Power                  | 3-phase, 120/240v, 640 amps                                           |
| Additional<br>Features | Floor drains                                                          |
|                        | • 2.400 SF of mezzanine storage                                       |