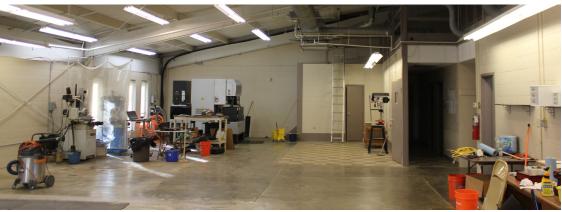

# Property **Profile**

| Building Area          | 9,600 SF                                                              |
|------------------------|-----------------------------------------------------------------------|
| Office Area            | 5,415 SF                                                              |
| Warehouse<br>Area      | 4,185 SF                                                              |
| Acres                  | 0.98 AC                                                               |
| Zoning                 | Gl (General Industrial)                                               |
| Year Built             | 1977                                                                  |
| Drive-ins              | Three: (1) 8'x8', (2) 10'x16'                                         |
| Clear Height           | 9'-25' (9'-18' in the main warehouse<br>and 16'-25' in the expansion) |
| Parcel<br>Number       | 014-30-00-263.00                                                      |
| Parking                | 25 +/- auto spots                                                     |
| Roof                   | Metal                                                                 |
| Power                  | 3-phase, 120/240v, 640 amps                                           |
| Additional<br>Features | Floor drains                                                          |
|                        | • 2.400 SF of mezzanine storage                                       |