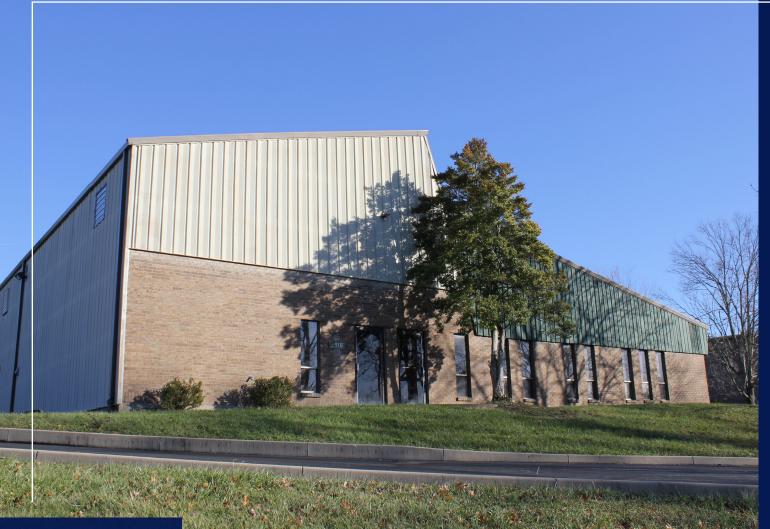

### 516 Enterprise Drive, Erlanger | KY 41017

Owner user or investor opportunity!

9,600 SF of General Industrial space for sale in Erlanger, KY. Previously used as a two-tenant building with separate entrances and split utilities.

### **Building Features**

1 mile to I-75 & I-75

3 Drive-ins

Ň

25 +/- auto spaces 3-phase, 120/240v, 640 amps