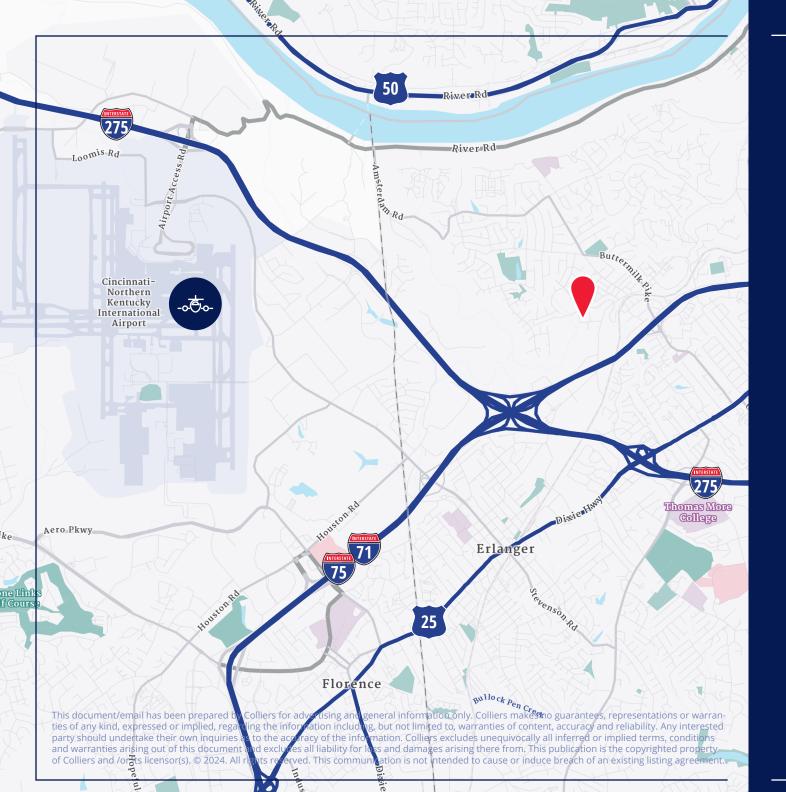

### Location

- 1 mile to I-75/I-71
- 8 miles to Cincinnati/ Northern Kentucky Airport