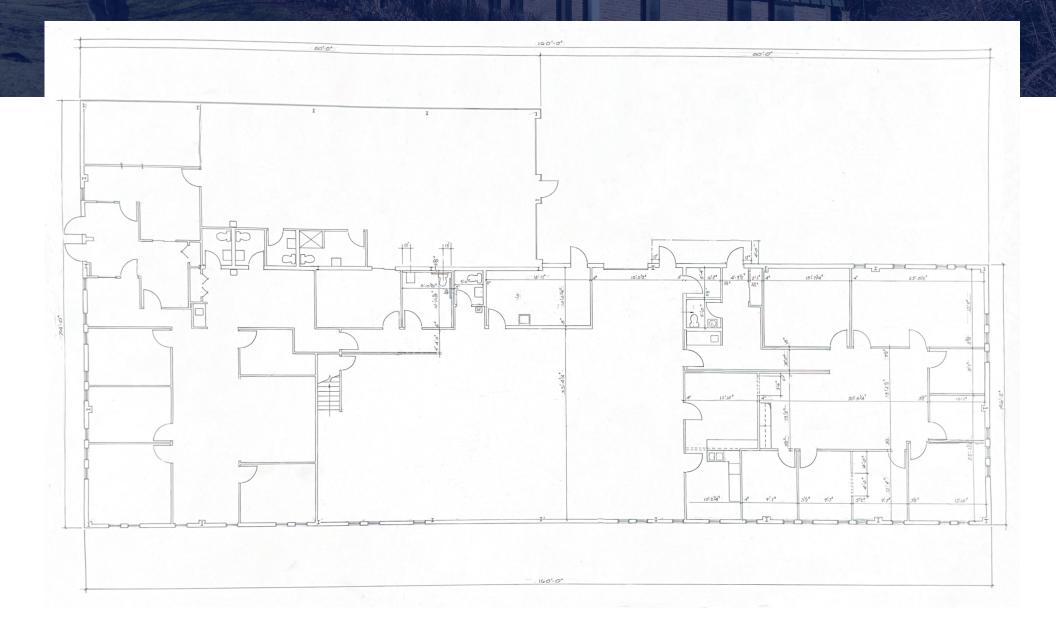

## Floor Plan

At . . .

# Property **Profile**

| Building Area          | 9,600 SF                                                              |
|------------------------|-----------------------------------------------------------------------|
| Office Area            | 5,415 SF                                                              |
| Warehouse<br>Area      | 4,185 SF                                                              |
| Acres                  | 0.98 AC                                                               |
| Zoning                 | Gl (General Industrial)                                               |
| Year Built             | 1977                                                                  |
| Drive-ins              | Three: (1) 8'x8', (2) 10'x16'                                         |
| Clear Height           | 9'-25' (9'-18' in the main warehouse<br>and 16'-25' in the expansion) |
| Parcel<br>Number       | 014-30-00-263.00                                                      |
| Parking                | 25 +/- auto spots                                                     |
| Roof                   | Metal                                                                 |
| Power                  | 3-phase, 120/240v, 640 amps                                           |
| Additional<br>Features | Floor drains                                                          |
|                        | • 2.400 SF of mezzanine storage                                       |