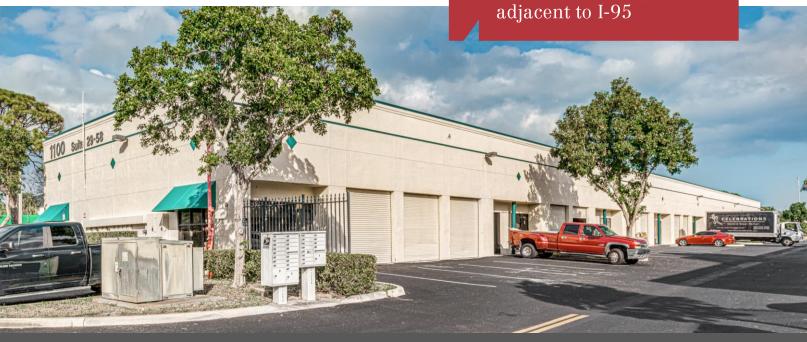

## **Property Features**

- Industrial space in a well-lit and nicely maintained commerce park with 24-hour access
- Adjacent to I-95 off 10<sup>th</sup> Avenue, offering unbeatable accessibility and connectivity
- Spaces include 10' x 10' grade-level roll-up doors, 3-phase power, and 18' ceilings
- Positioned in a bustling corridor near 7-Eleven, FedEx, PBC Fire Rescue, Wayne Akers Ford, Dunkin Donuts, Flanigan's, Presidente Supermarket, Walmart Supercenter, and more
- Central Palm Beach County location, with easy access to North and South County cities

Located in a well-maintained and nicely landscaped two-building industrial park