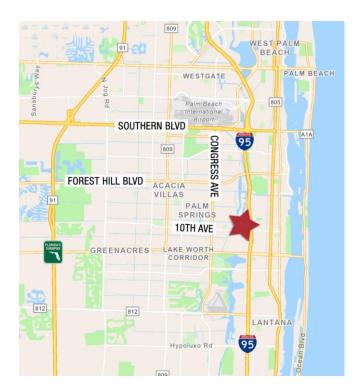

This well-connected space is conveniently located in Central Palm Beach County, near dense residential areas and popular shopping centers, placing your business in a thriving location.

| Demographics:    | 1 Mile   | 3 Miles  | 5 Miles  |
|------------------|----------|----------|----------|
| Total Population | 20,780   | 129,375  | 297,003  |
| Avg. HH Income   | \$79,586 | \$93,736 | \$94,097 |
| Households       | 7,611    | 47,754   | 107,766  |