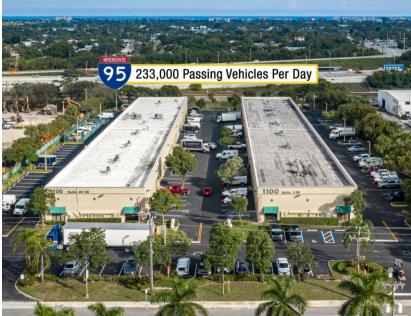

## Key Features:

Direct I-95 access and visibility, just 8 miles to the Florida Turnpike

Fantastic traffic counts: ±233,000 VPD on I-95 ±45,300 VPD on 10<sup>th</sup> Avenue

10' X 10' grade-level roll-up doors and 18' ceilings