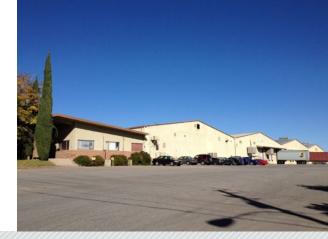

## 500 NORTH INDUSTRIAL ROAD ST. GEORGE, UTAH OFFICE / WAREHOUSE

COLDWELL BANKER

ADVISORS

COMMERCIAL

## **PROPERTY INFORMATION**

- · Available: 180,000 SF Total
- 135,000 SF Main Warehouse
- 28,600 SF 2nd Warehouse
- 5,000 SF Shop
- 11,400 SF Office
- 8.1 Acres

Multiple GL & DH Doors

53 54

- 16' to 20' Clear Height
- Fire Suppression System
- Built 1963

## **PROPERTY PHOTOS**

Doug Scheel 801.947.8340 doug.scheel@cbcadvisors.com Troy Scheel 435.656.5500 troy.scheel@cbcadvisors.com