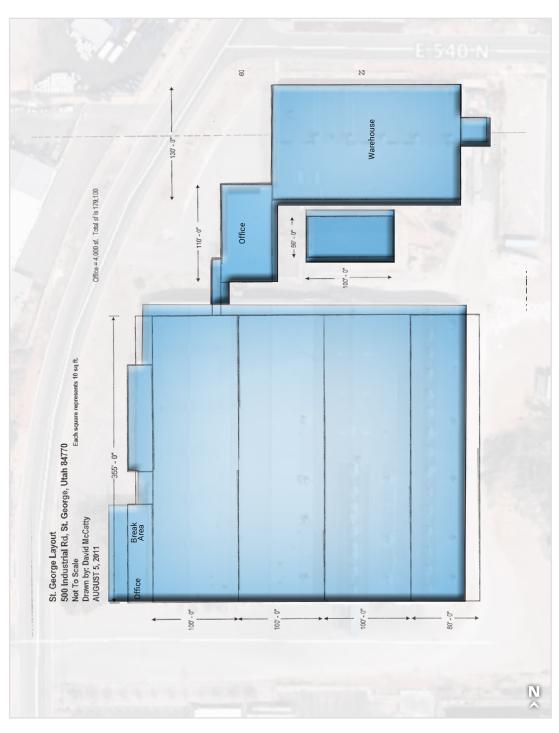

## **PROPERTY INFORMATION**

- · Available: 180,000 SF Total
- 135,000 SF Main Warehouse
- 28,600 SF 2nd Warehouse
- 5,000 SF Shop
- 11,400 SF Office
- 8.1 Acres

Multiple GL & DH Doors

53 54

- 16' to 20' Clear Height
- Fire Suppression System
- Built 1963