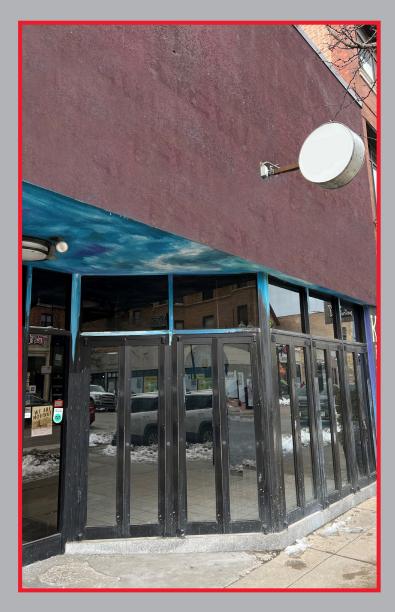

## LAKEVIEW EAST 2nd GENERATION RESTAURANT SPACE AVAILABLE

## 3132 N Broadway

## 2,212 rsf \$32.50/Sf NNN

- Bay windows / plenty of light
- Sidewalk cafe seating
- B3-2 zoning
- 2 type 1 Black iron hoods

ANN ANOVITZ ASSOCIATES • Aaron Anovitz & Darryl Brehm • 312-372-3224 • www.Anovitz.com