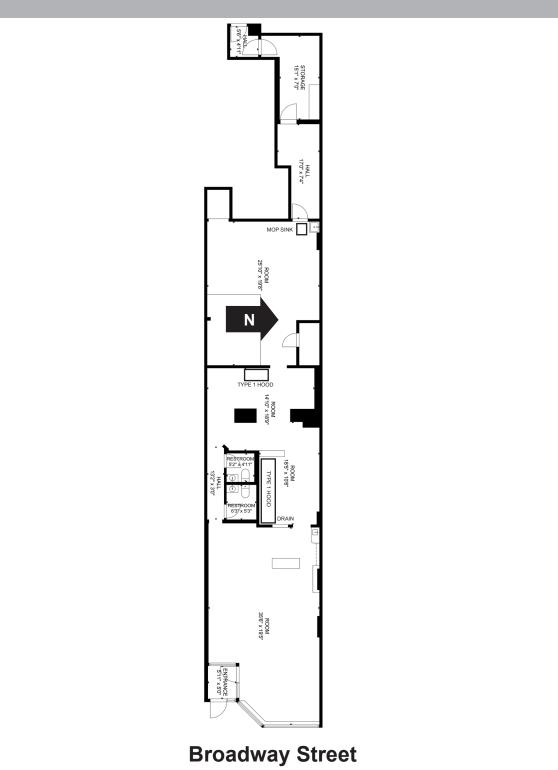

## 2,212 rsf \$32.50/Sf NNN

- Bay windows / plenty of light
- Sidewalk cafe seating
- B3-2 zoning
- 2 type 1 Black iron hoods

ANN ANOVITZ ASSOCIATES • Aaron Anovitz & Darryl Brehm • 312-372-3224 • www.Anovitz.com

## 2,212 rsf

ANN ANOVITZ ASSOCIATES • Aaron Anovitz & Darryl Brehm • 312-372-3224 • www.Anovitz.com

The information contained herein has been obtained from sources deemed reliable but is subject to verification, change, withdrawal without notice, and is submitted without warranty as to accuracy by Ann Anovitz Associates.