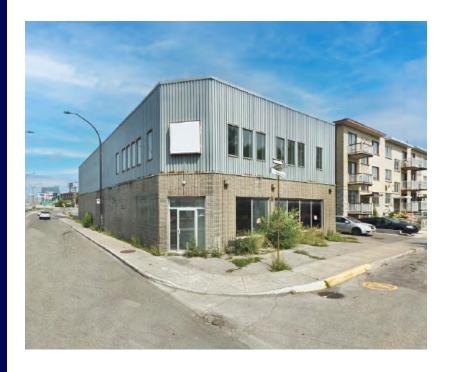

### Rare Free-Standing Industrial Building with Highway Visibility

650 Crémazie W. Blvd, Montreal, QC

Sale Price
Contact listing brokers

Lease Rate & Opex Contact listing brokers

Stand-alone building

Highway visibility

**Proximity to** highways 40, 15 & 19