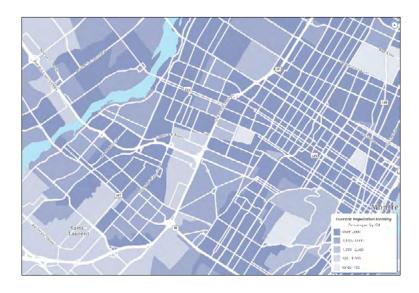

### **Current Population Density**

### **1 KM RADIUS**

| 陋 | Total Population         | 21,003   |
|---|--------------------------|----------|
| 殍 | Total Population Over 15 | 17,634   |
| ŝ | Average Household Income | \$83,340 |

### **2 KM RADIUS**

| 獂   | Total Population         | 85,938   |
|-----|--------------------------|----------|
| ß   | Total Population Over 15 | 72,286   |
| ſŝì | Average Household Income | \$97,005 |