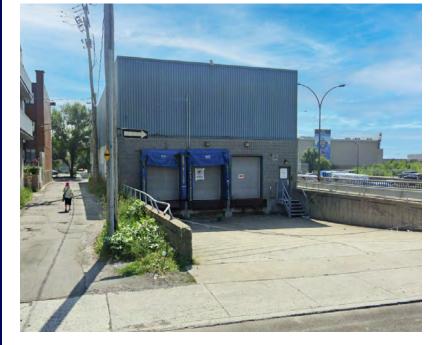

## **Property**Profile

650 Crémazie W. Blvd, Montreal, QC

| Total Area                    | ± 8,520 SF                                                     |
|-------------------------------|----------------------------------------------------------------|
| Second floor                  | ± 3,200 SF<br>(office and locker rooms)                        |
| Clear Height                  | 24'                                                            |
| Shipping                      | 3 TL                                                           |
| Power                         | 600V/400A                                                      |
| Notes                         | Floor drains in production area                                |
| Municipal and<br>School Taxes | School (2024)<br>\$1,121.97<br>Municipal (2024)<br>\$38,879.23 |

Sale Price
Contact listing brokers

Lease Rate & Opex Contact listing brokers

Stand-alone building

Highway visibility

**Proximity to** highways 40, 15 & 19