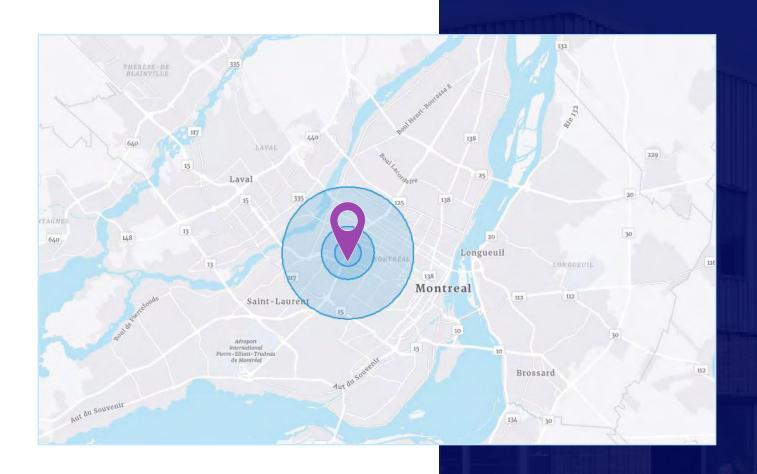

# **Demographic**Data

### **Current Population Density**

### **1 KM RADIUS**

| 陋 | Total Population         | 21,003   |
|---|--------------------------|----------|
| 殍 | Total Population Over 15 | 17,634   |
| ŝ | Average Household Income | \$83,340 |

### **2 KM RADIUS**

| 獂   | Total Population         | 85,938   |
|-----|--------------------------|----------|
| ß   | Total Population Over 15 | 72,286   |
| ſŝì | Average Household Income | \$97,005 |

### **Drive Times**

| Highway 15             | 1 minute   |
|------------------------|------------|
| Highway 40             | 5 minutes  |
| Chabanel Train Station | 7 minutes  |
| Downtown Montreal      | 25 minutes |
|                        |            |