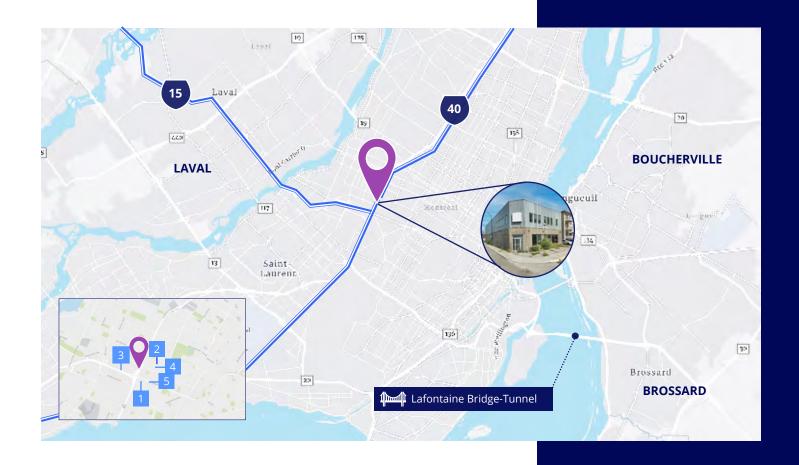

Sale Price
Contact listing brokers

Lease Rate & Opex Contact listing brokers

Stand-alone building

Highway visibility

**Proximity to** highways 40, 15 & 19

### **Local Amenities Nearby**

| 1 | Rockland Centre |
|---|-----------------|
| 2 | Poutine Boss    |
| 3 | Marché Central  |
| 4 | Punjab Canteen  |
| 5 | Shell           |

### **Drive Times**

| Highway 15             | 1 minute   |
|------------------------|------------|
| Highway 40             | 5 minutes  |
| Chabanel Train Station | 7 minutes  |
| Downtown Montreal      | 25 minutes |
|                        |            |