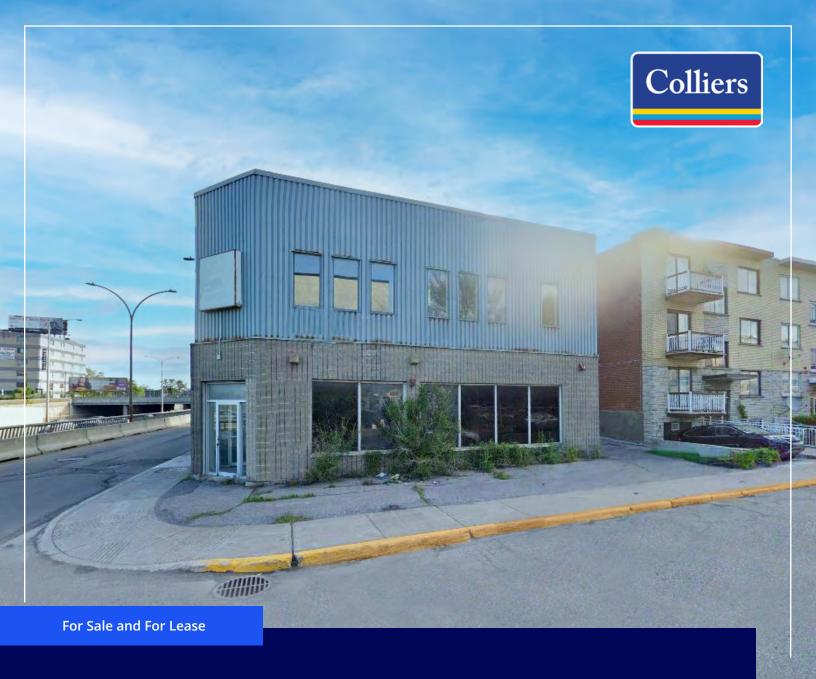

### Rare Free-Standing Industrial Building with Highway Visibility

650 Crémazie W. Blvd, Montreal, QC

Sale Price
Contact listing brokers

Lease Rate & Opex Contact listing brokers

Stand-alone building

Highway visibility

**Proximity to** highways 40, 15 & 19