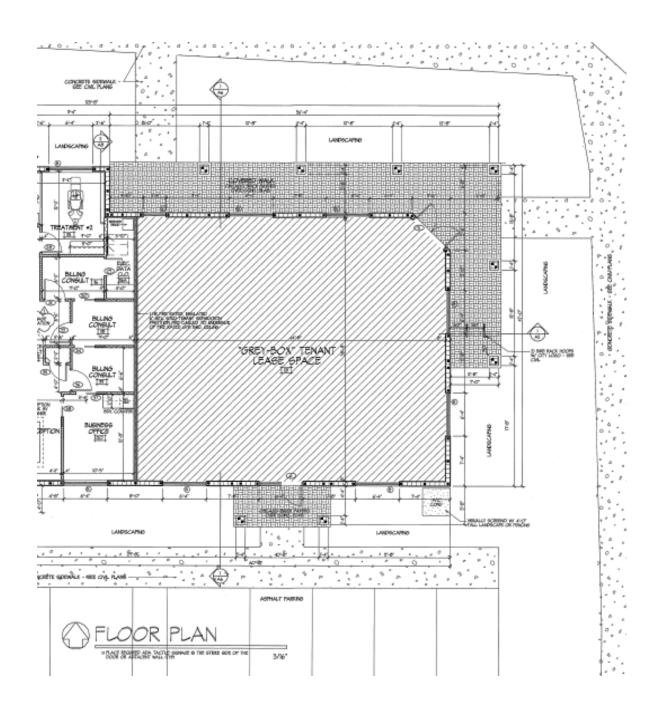

### **Property Description**

**LOCATION:** 1052 SE Ocean Blvd, Suite 102

Stuart, FL 34996

**SIZE:** 1,822 SF of grey shell space

**FRONTAGE:** SE Ocean Blvd

**ZONING**: City of Stuart

R-3 (SE Ocean Overlay Zone)

### **Tenant Space**

Location of vacant space: 1,822 Square Feet of grey shell.