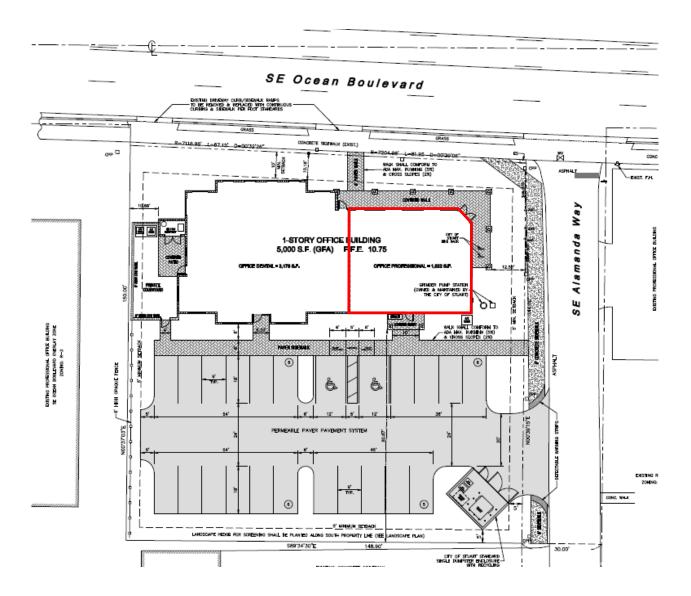

### **Property Description**

**LOCATION:** 1052 SE Ocean Blvd, Suite 102

Stuart, FL 34996

**SIZE:** 1,822 SF of grey shell space

**FRONTAGE:** SE Ocean Blvd

**ZONING**: City of Stuart

R-3 (SE Ocean Overlay Zone)

**FUTURE LAND USE:** Office/Residential

**UTILITIES:** Water & Sewer available

PRICE: \$25.00/SF NNN

**COMMENTS**: The property is located 1.14 miles East

of confusion corner in downtown Stuart, and .63 miles West of Monterey Road.

### **Tenant Space**

Location of vacant space: 1,822 Square Feet of grey shell.