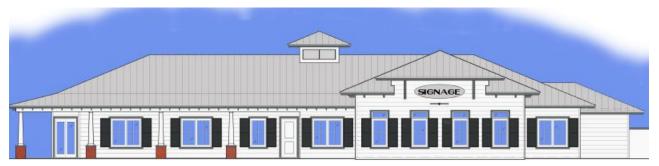

## 1,822 SQUARE FEET OF OFFICE SPACE

NORTH ELEVATION - EAGT OCEAN BLVD, FRONTAGE

Team Parks Realty, LLC 611 Palm Beach Road Stuart, FL 34994 Tel 772.781.1616 Fax 772.781.0620 stromr@gmail.com

#### Features:

- New 2024 construction. Expected completion 4<sup>th</sup> quarter 2024.
- Impact windows and doors
- Covered walkway and pedestrian paver walk.
- 2 covered entries.
- Convenient location near downtown Stuart.
- Buildout allowance provided, depending on terms of lease