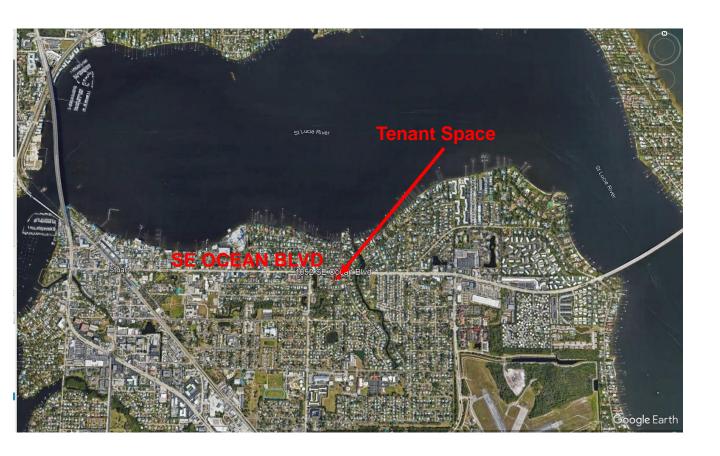

### **Tenant Space**

Location

1.14 Miles East of Confusion Corner

0.63 Miles West of Monterey Road