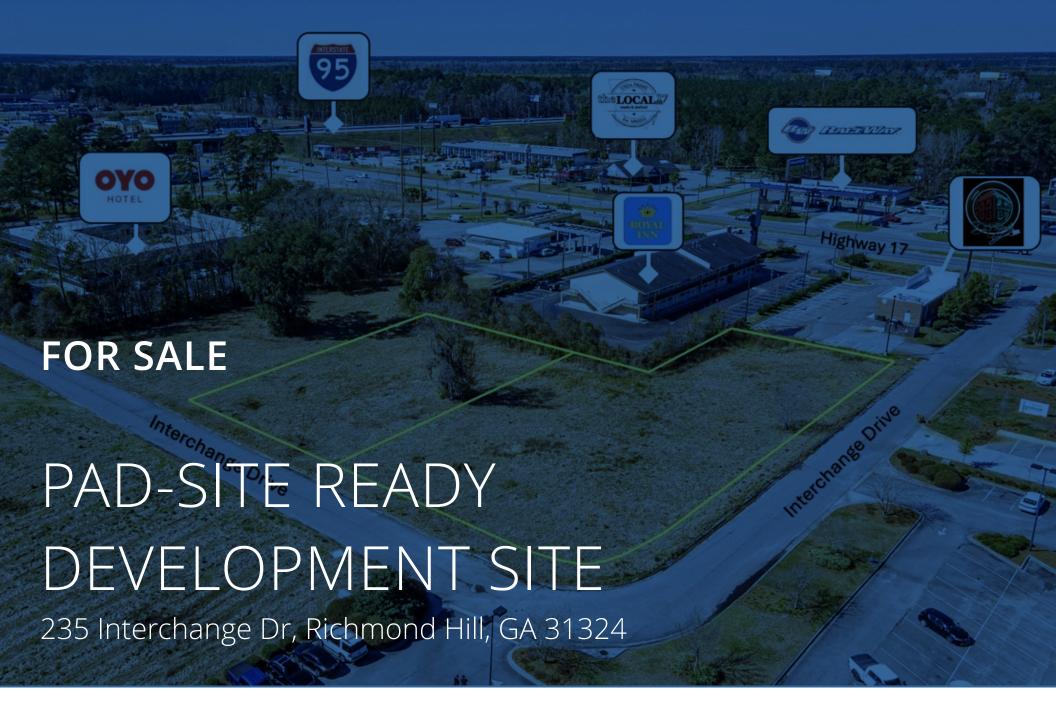

#### PROPERTY DESCRIPTION

Sherman & Hemstreet is proud to offer 235 & 245 Interchange Drive off Hwy 17/I-95. Both parcel being offered makes up the 1.24-acres of prime commercial land ready for development. The Interchange subdivision provides offsite detention for the subject, with water and sewer lines already installed on-site. Site has SouthCoastal Health across the street, Gaughf Dermotology, D'Corner Latin Cuisine and several hotels in its surroundings.

Daily traffic on Hwy 17 at Interchange Drive entrance hits 23,600.

Daily traffic on I-95 traffic at exit is over 80,000.

#### OFFERING SUMMARY

| Sale Price:  | \$650,000          |
|--------------|--------------------|
| Lot Size:    | 1.24 Acres         |
| Water/Sewer: | Available On-Site  |
| Detention:   | Available Off-Site |