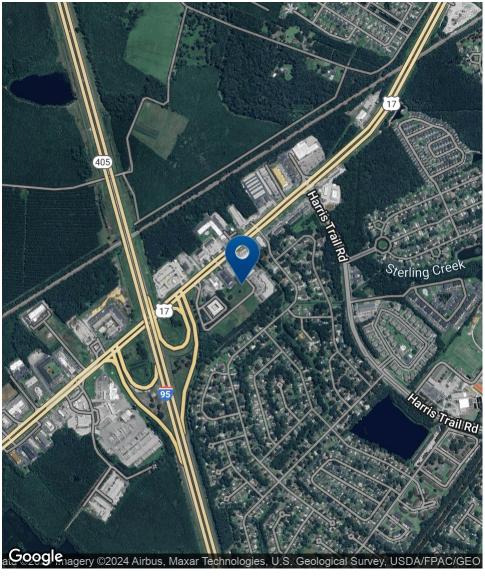

#### PROPERTY DESCRIPTION

Sherman & Hemstreet is proud to offer 235 & 245 Interchange Drive off Hwy 17/I-95. Both parcel being offered makes up the 1.24-acres of prime commercial land ready for development. The Interchange subdivision provides offsite detention for the subject, with water and sewer lines already installed on-site. Site has SouthCoastal Health across the street, Gaughf Dermotology, D'Corner Latin Cuisine and several hotels in its surroundings.

Daily traffic on Hwy 17 at Interchange Drive entrance hits 23,600.

Daily traffic on I-95 traffic at exit is over 80,000.