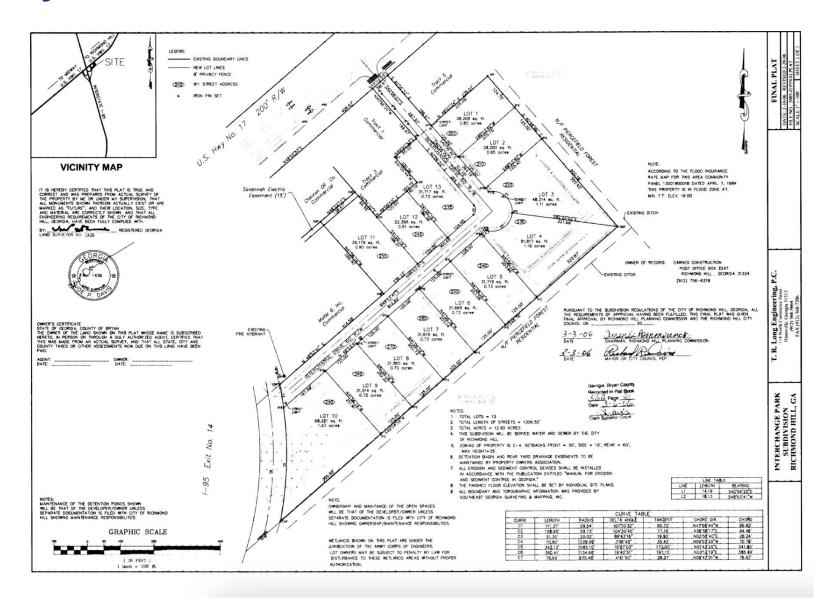

### Survey

#### PROPERTY DESCRIPTION

Sherman & Hemstreet is proud to offer 235 & 245 Interchange Drive off Hwy 17/I-95. Both parcel being offered makes up the 1.24-acres of prime commercial land ready for development. The Interchange subdivision provides offsite detention for the subject, with water and sewer lines already installed on-site. Site has SouthCoastal Health across the street, Gaughf Dermotology, D'Corner Latin Cuisine and several hotels in its surroundings.

#### OFFERING SUMMARY

| Sale Price:  | \$650,000          |
|--------------|--------------------|
| Lot Size:    | 1.24 Acres         |
| Water/Sewer: | Available On-Site  |
| Detention:   | Available Off-Site |