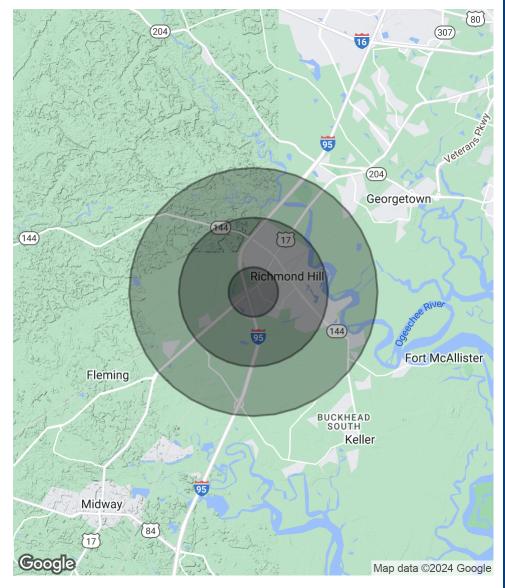

## Demographics Map & Report

| POPULATION           | 1 MILE | 3 MILES | 5 MILES |
|----------------------|--------|---------|---------|
| Total Population     | 4,258  | 12,606  | 19,037  |
| Average Age          | 33.6   | 33.1    | 34.1    |
| Average Age (Male)   | 29.0   | 31.1    | 32.4    |
| Average Age (Female) | 35.1   | 33.6    | 34.5    |

| HOUSEHOLDS & INCOME | 1 MILE    | 3 MILES   | 5 MILES   |
|---------------------|-----------|-----------|-----------|
| Total Households    | 1,719     | 4,849     | 7,394     |
| # of Persons per HH | 2.5       | 2.6       | 2.6       |
| Average HH Income   | \$61,952  | \$72,659  | \$80,693  |
| Average House Value | \$169,722 | \$208,095 | \$212,740 |

<sup>\*</sup> Demographic data derived from 2020 ACS - US Census