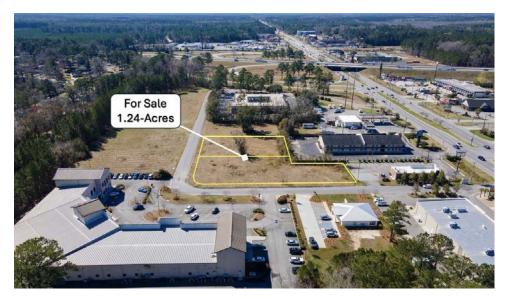

#### **ALEX HANSBARGER**

### **Property Summary**



#### PROPERTY DESCRIPTION

Sherman & Hemstreet is proud to offer 235 & 245 Interchange Drive off Hwy 17/I-95. Both parcel being offered makes up the 1.24-acres of prime commercial land ready for development. The Interchange subdivision provides offsite detention for the subject, with water and sewer lines already installed on-site. Site has SouthCoastal Health across the street, Gaughf Dermotology, D'Corner Latin Cuisine and several hotels in its surroundings.

Daily traffic on Hwy 17 at Interchange Drive entrance hits 23,600.

Daily traffic on I-95 traffic at exit is over 80,000.



#### OFFERING SUMMARY

| Sale Price:  | \$650,000          |
|--------------|--------------------|
| Lot Size:    | 1.24 Acres         |
| Water/Sewer: | Available On-Site  |
| Detention:   | Available Off-S