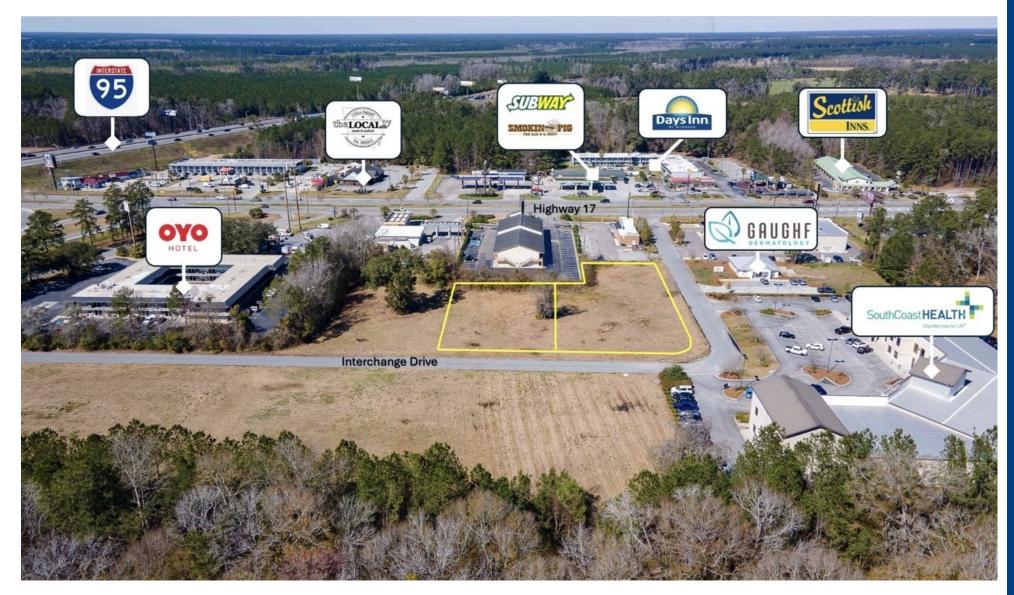

#### PROPERTY DESCRIPTION

Sherman & Hemstreet is proud to offer 235 & 245 Interchange Drive off Hwy 17/I-95. Both parcel being offered makes up the 1.24-acres of prime commercial land ready for development. The Interchange subdivision provides offsite detention for the subject, with water and sewer lines already installed on-site. Site has SouthCoastal Health across the street, Gaughf Dermotology, D'Corner Latin Cuisine and several hotels in its surroundings.

# Retailer Map