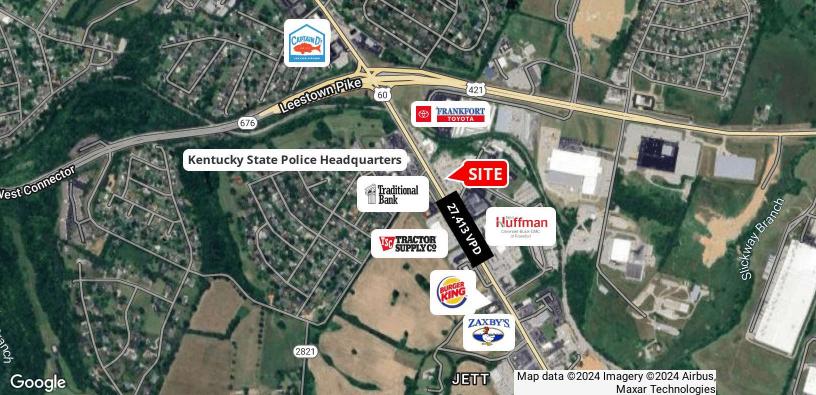

# **Investment Opportunity**

1070 Versailles Road Frankfort, Kentucky 40601

#### **Property Highlights**

- +/-23,987 SF building situated on +/-5.932 AC
- Currently a Ford dealership that can be repositioned into another car dealership or redevelopment after November 2026
- Existing Tenant: Frankfort Ford (TT of F. Frankfort, Inc.)
- Current Lease Expiration: 11/2026
- Annual Rent: \$300,000/year on absolute net basis (no Landlord repair and maintenance responsibilities)
- Daily Traffic count of +/-27,413 VPD on Versailles Road
- · Zoned CH, Commercial Highway