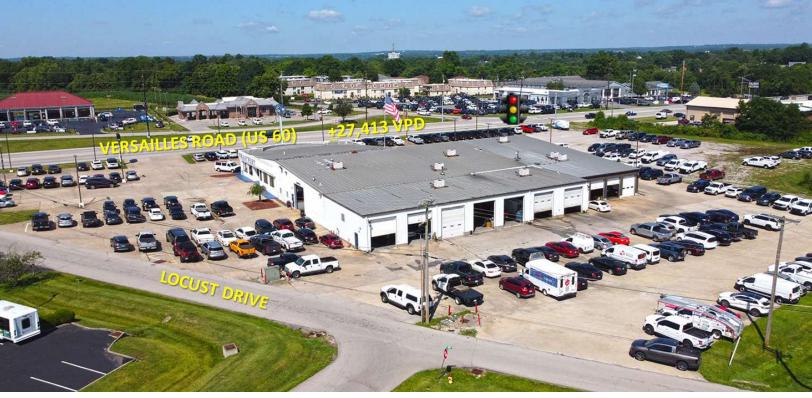

#### **Property Highlights**

- +/-23,987 SF building situated on +/-5.932 AC
- Currently a Ford dealership that can be repositioned into another car dealership or redevelopment after November 2026
- Existing Tenant: Frankfort Ford (TT of F. Frankfort, Inc.)
- Current Lease Expiration: 11/2026
- Annual Rent: \$300,000/year on absolute net basis (no Landlord repair and maintenance responsibilities)
- Daily Traffic count of +/-27,413 VPD on Versailles Road
- · Zoned CH, Commercial Highway

### Offering Summary

| Sale Price:    | \$4,950,000 |
|----------------|-------------|
| Building Size: | 23,987 SF   |
| Lot Size:      | 5.932 Acres |