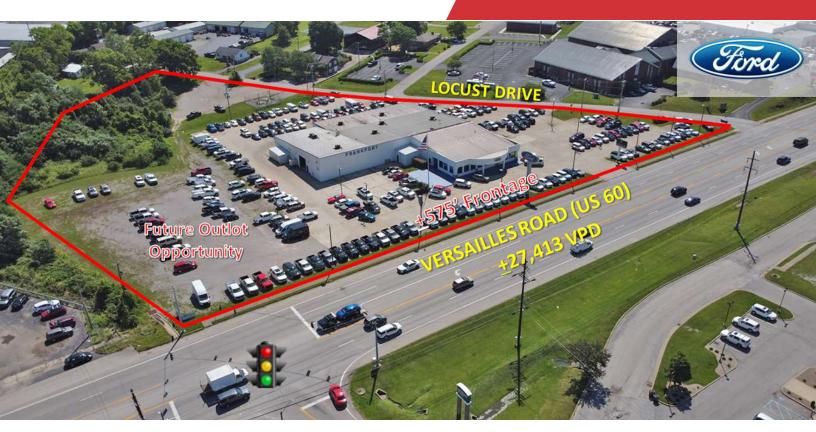

#### **Property Highlights**

- +/-23,987 SF building situated on +/-5.932 AC
- Currently a Ford dealership that can be repositioned into another car dealership or redevelopment after November 2026
- Existing Tenant: Frankfort Ford (TT of F. Frankfort, Inc.)
- Current Lease Expiration: 11/2026
- Annual Rent: \$300,000/year on absolute net basis (no Landlord repair and maintenance responsibilities)
- Daily Traffic count of +/-27,413 VPD on Versailles Road
- · Zoned CH, Commercial Highway

### Offering Summary

| Sale Price:    | \$4,950,000 |
|----------------|-------------|
| Building Size: | 23,987 SF   |
| Lot Size:      | 5.932 Acres |