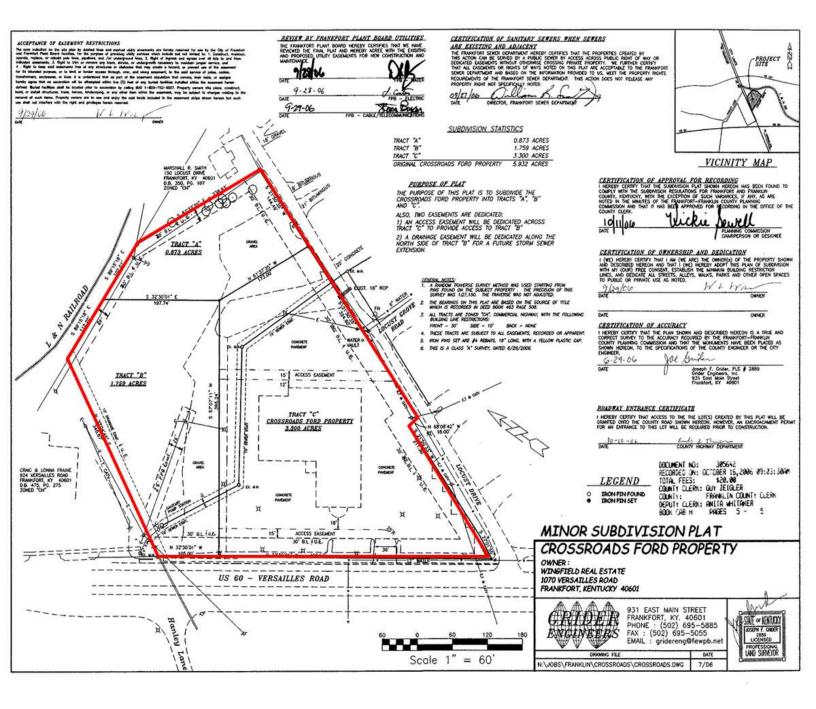

#### **Property Highlights**

- +/-23,987 SF building situated on +/-5.932 AC
- Currently a Ford dealership that can be repositioned into another car dealership or redevelopment after November 2026
- Existing Tenant: Frankfort Ford (TT of F. Frankfort, Inc.)
- Current Lease Expiration: 11/2026
- Annual Rent: \$300,000/year on absolute net basis (no Landlord repair and maintenance responsibilities)
- Daily Traffic count of +/-27,413 VPD on Versailles Road
- · Zoned CH, Commercial Highway

### Offering Summary

| Sale Price:    | \$4,950,000 |
|----------------|-------------|
| Building Size: | 23,987 SF   |
| Lot Size:      | 5.932 Acres |