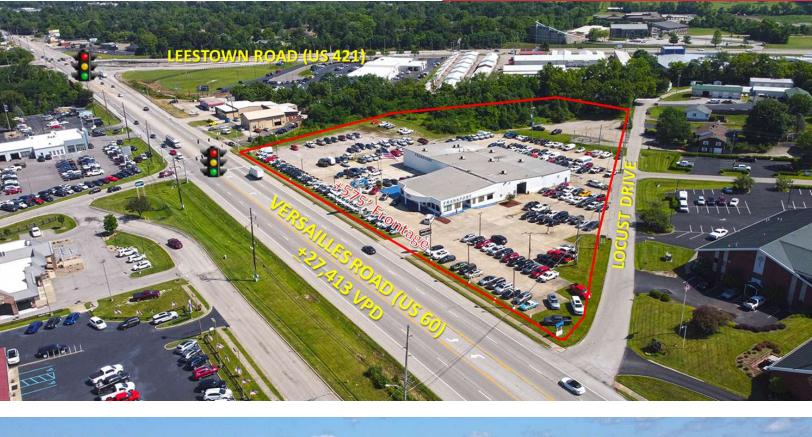

#### **Property Highlights**

- +/-23,987 SF building situated on +/-5.932 AC
- Currently a Ford dealership that can be repositioned into another car dealership or redevelopment after November 2026
- Existing Tenant: Frankfort Ford (TT of F. Frankfort, Inc.)
- Current Lease Expiration: 11/2026
- Annual Rent: \$300,000/year on absolute net basis (no Landlord repair and maintenance responsibilities)
- Daily Traffic count of +/-27,413 VPD on Versailles Road
- · Zoned CH, Commercial Highway

### Offering Summary

| Sale Price:    | \$4,950,000 |
|----------------|-------------|
| Building Size: | 23,987 SF   |
| Lot Size:      | 5.932 Acres |