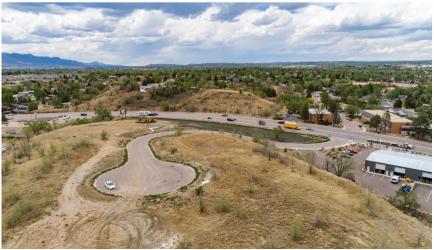

## PROPERTY DESCRIPTION

Great 2 acre lot just off of Hancock. Easy access to the Highway and Powers from this location. Currently zoned M-2. Ready for someone to come in and develop. Call listing agent with any questions.