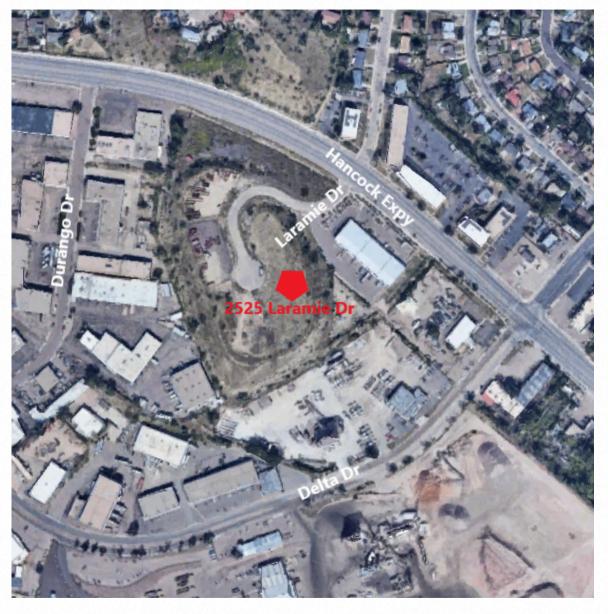

2525 LARAMIE DRIVE Colorado Springs, CO 80910

1.98 ACRES LAND AREA

## PROPERTY MAP