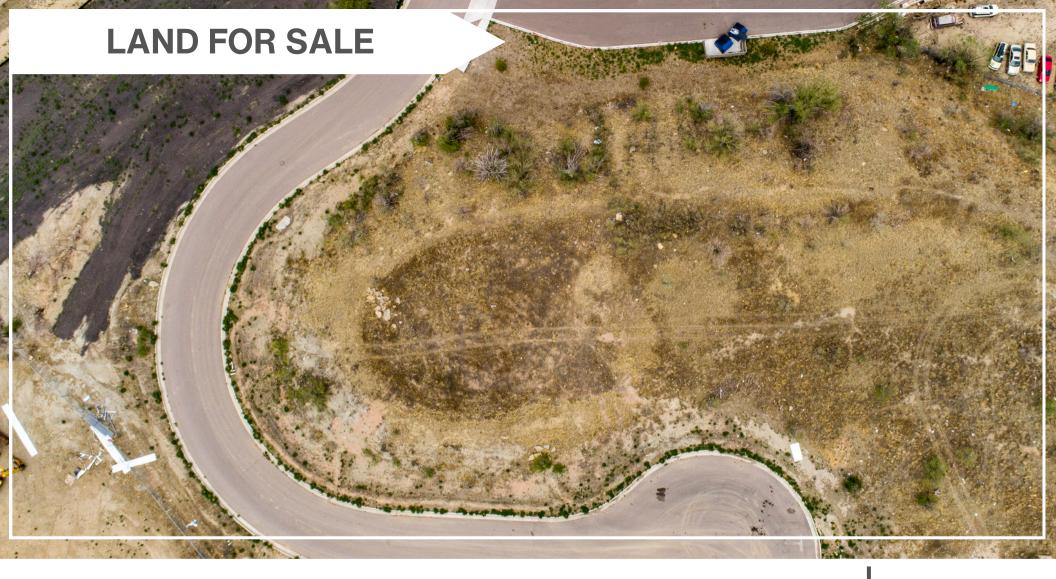

2525 LARAMIE DRIVE Colorado Springs, CO 80910

1.98 ACRES LAND AREA

## PROPERTY DESCRIPTION

Great 2 acre lot just off of Hancock. Easy access to the Highway and Powers from this location. Currently zoned M-2. Ready for someone to come in and develop. Call listing agent with any questions.