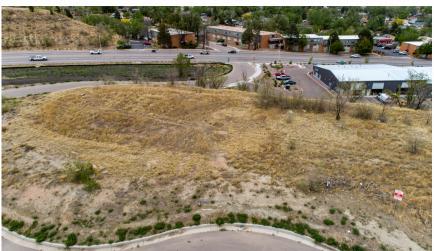

## PROPERTY DESCRIPTION

Great 2 acre lot just off of Hancock. Easy access to the Highway and Powers from this location. Currently zoned M-2. Ready for someone to come in and develop. Call listing agent with any questions.