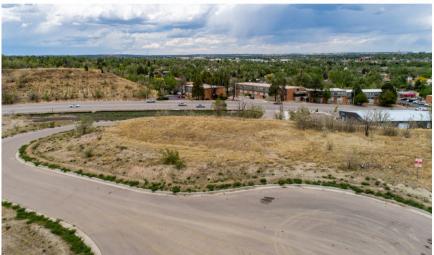

## PROPERTY DESCRIPTION

Great 2 acre lot just off of Hancock. Easy access to the Highway and Powers from this location. Currently zoned M-2. Ready for someone to come in and develop. Call listing agent with any questions.