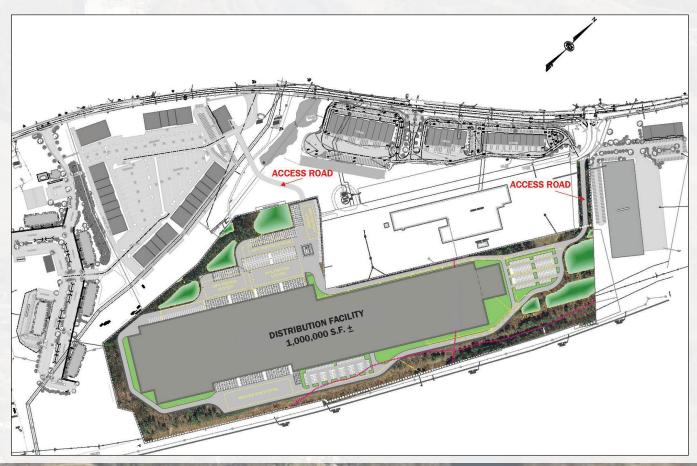

# **Proposed Sample Site Plan For 1 Million+ SF:**

# ADDITIONAL BUILDING AREA CAPACITY:

50,000 - 1 Million+ SF