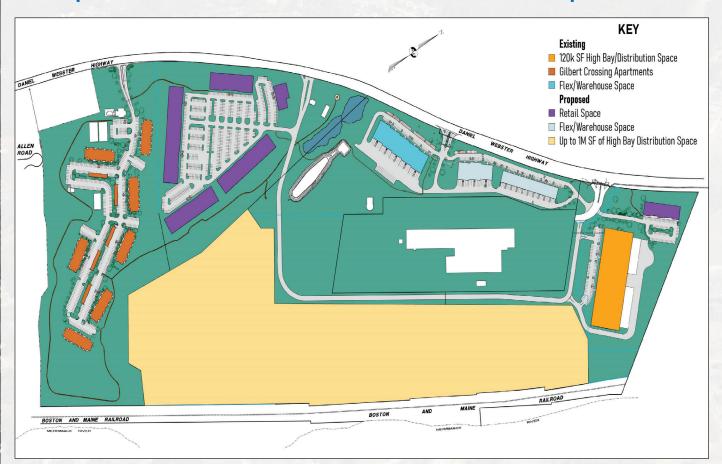

# **Conceptual Master Plan for Premium Mixed-Use Development Site:**

# JOHNFLATLEY Company

Merrimack Commerce Park is a +/- 150 acre development site located on Daniel Webster Highway in Merrimack, NH. Just 1 mile from the new Manchester-Boston Regional Airport connector bridge and only 2 miles from Manchester and Bedford retail districts, this land continues to stage itself as Merrimack's leading development site, with the recent addition of the

Gilbert Crossing Apartments and the Merrimack Commerce Center flex building.