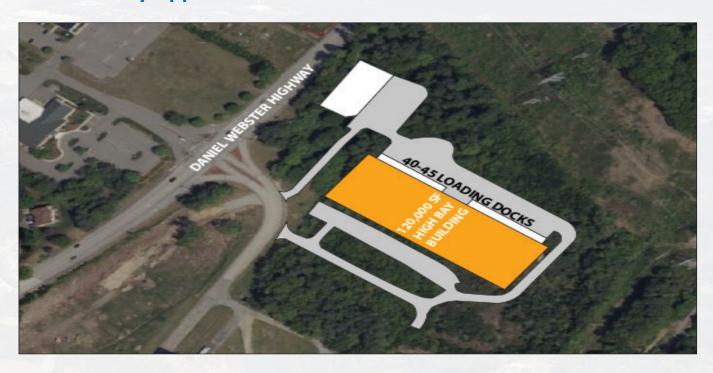

# **120K SF Fully Approved Site Plan**

# Preliminary Building Specifications Below Based on Fully Approved 120,000 SF Site

\*Site can also accommodate multiple size requirements (50,000 – 1 Million+ SF)

#### **BUILDING AREA:**

Currently Fully Approved Up To 120,000 SF