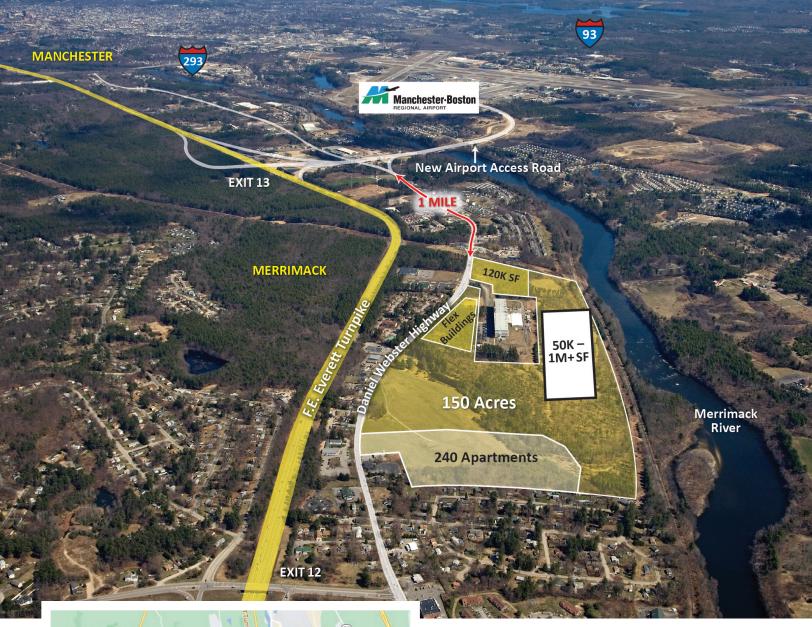

# JOHNFLATLEY Company

Merrimack Commerce Park is a +/- 150 acre development site located on Daniel Webster Highway in Merrimack, NH. Just 1 mile from the new Manchester-Boston Regional Airport connector bridge and only 2 miles from Manchester and Bedford retail districts, this land continues to stage itself as Merrimack's leading development site, with the recent addition of the

Gilbert Crossing Apartments and the Merrimack Commerce Center flex building.

# Preliminary Building Specifications Below Based on Fully Approved 120,000 SF Site

\*Site can also accommodate multiple size requirements (50,000 – 1 Million+ SF)

#### **BUILDING AREA:**

Currently Fully Approved Up To 120,000 SF

# ADDITIONAL BUILDING AREA CAPACITY:

50,000 - 1 Million+ SF