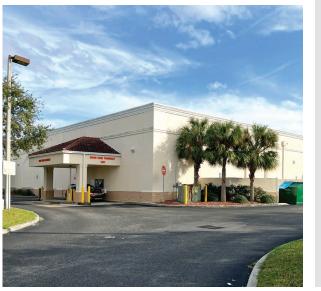

## AVAILABLE FOR LEASE 13,813 SQUARE FEET PRIME LOCATION

### **PROPERTY HIGHLIGHTS**

- Former CVS Pharmacy built in 2004 with 70 parking spaces exclusive to the building
- Located at the signalized intersection of University Parkway and Tuttle Ave
- Directly adjacent to a Publix-anchored shopping center
- Highly visible and easily accessible location, 1 mile from US 301 and 3.9 miles from 1-75
- Less than five miles from Lakewood Ranch Medical Center and Sarasota Memorial Hospital