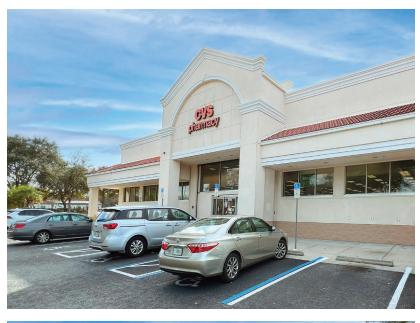

### **PROPERTY HIGHLIGHTS**

- Former CVS Pharmacy built in 2004 with 70 parking spaces exclusive to the building
- Located at the signalized intersection of University Parkway and Tuttle Ave
- Directly adjacent to a Publix-anchored shopping center
- Highly visible and easily accessible location, 1 mile from US 301 and 3.9 miles from 1-75
- Less than five miles from Lakewood Ranch Medical Center and Sarasota Memorial Hospital