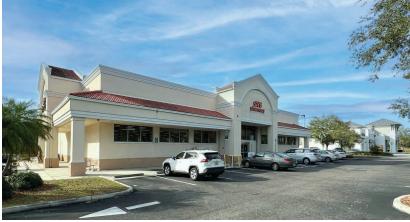

### **PROPERTY HIGHLIGHTS**

- Former CVS Pharmacy built in 2004 with 70 parking spaces exclusive to the building
- Located at the signalized intersection of University Parkway and Tuttle Ave
- Directly adjacent to a Publix-anchored shopping center
- Highly visible and easily accessible location, 1 mile from US 301 and 3.9 miles from 1-75
- Less than five miles from Lakewood Ranch Medical Center and Sarasota Memorial Hospital