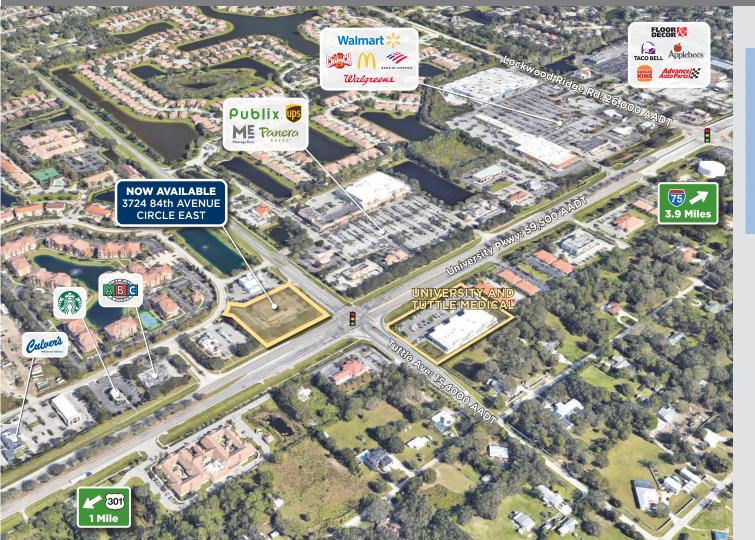

# **3724 84TH AVENUE CIRCLE EAST** SARASOTA, FL 34243

## AVAILABLE FOR LEASE 13,813 SQUARE FEET PRIME LOCATION

### **PROPERTY HIGHLIGHTS**

- Former CVS Pharmacy built in 2004 with 70 parking spaces exclusive to the building
- Located at the signalized intersection of University Parkway and Tuttle Ave
- Directly adjacent to a Publix-anchored shopping center
- Highly visible and easily accessible location, 1 mile from US 301 and 3.9 miles from 1-75
- Less than five miles from Lakewood Ranch Medical Center and Sarasota Memorial Hospital