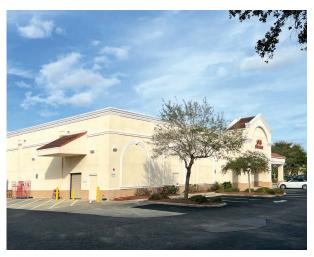

## AVAILABLE FOR LEASE 13,813 SQUARE FEET PRIME LOCATION

### **PROPERTY HIGHLIGHTS**

- Former CVS Pharmacy built in 2004 with 70 parking spaces exclusive to the building
- Located at the signalized intersection of University Parkway and Tuttle Ave
- Directly adjacent to a Publix-anchored shopping center
- Highly visible and easily accessible location, 1 mile from US 301 and 3.9 miles from 1-75
- Less than five miles from Lakewood Ranch Medical Center and Sarasota Memorial Hospital