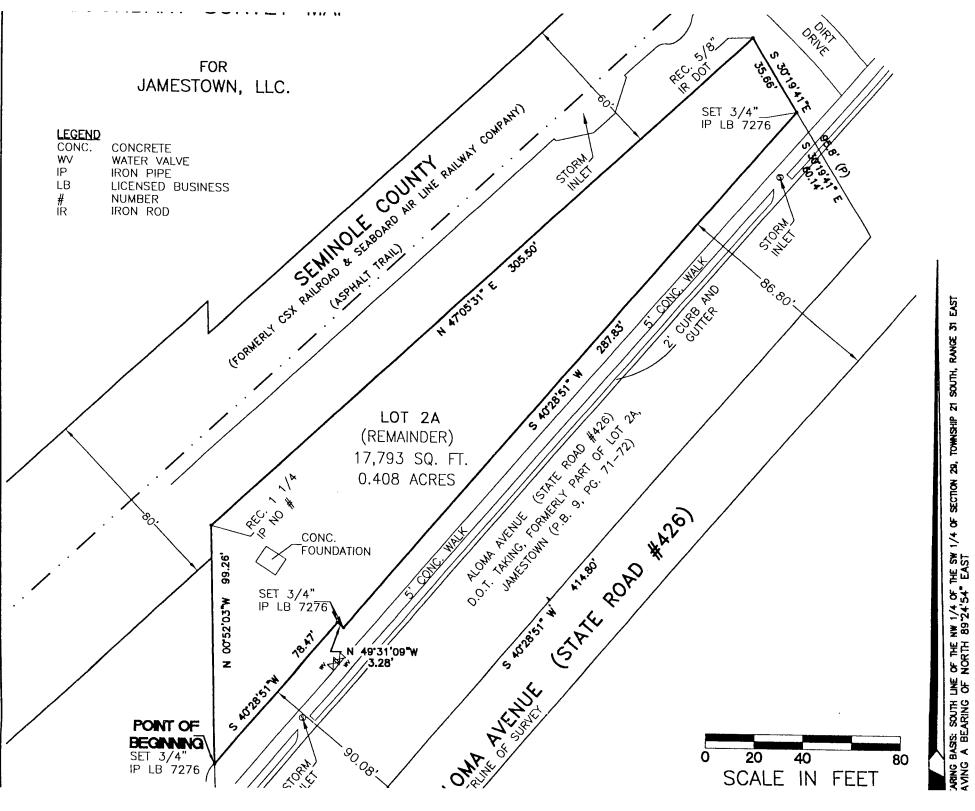

### Jamestown Property

SITE/LOCATION: This property consists of .41 acres (17,792 square feet) of vacant land located approximately ¾ mile north of the Dean Road/Aloma Avenue (SR 426) intersection in Seminole County, Florida.

LEGAL

- **DESCRIPTION:** Tax Parcel ID # 29-21-31-501-0000-0024. A full legal description is available upon request.
- **PRICE:** \$189,900.00 (\$10.67 per SF)