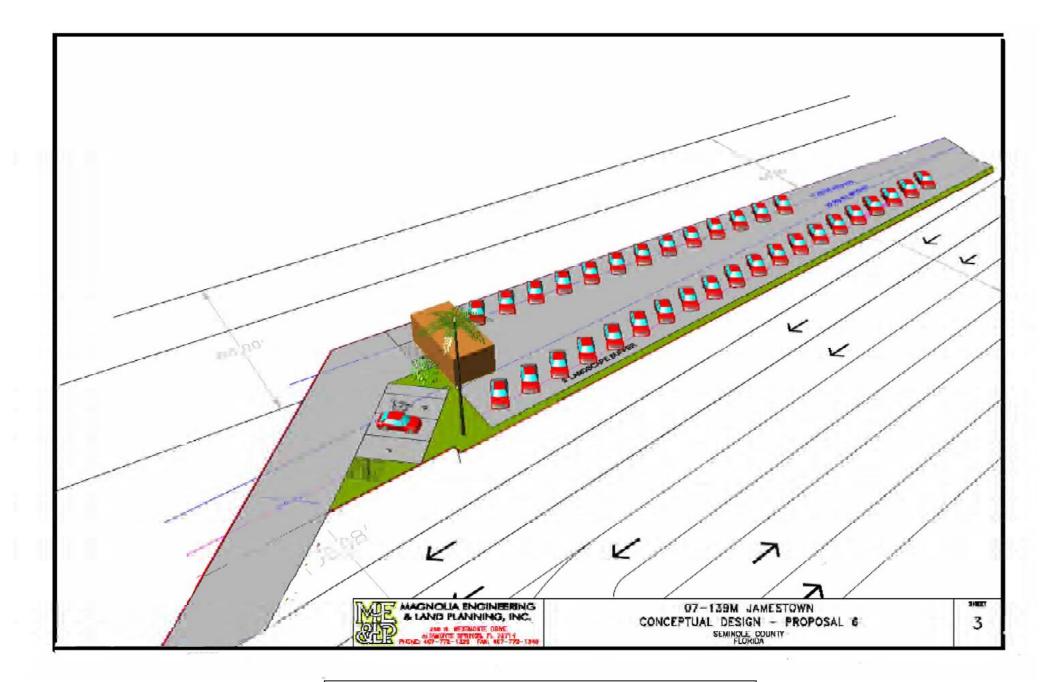

ROADWAYS/<br/>ACCESS:The property is easily accessible to Aloma Avenue (SR 426). Aloma Avenue<br/>has a 2017 average daily traffic count of 25,454 trips per day.ZONING/LAND<br/>USE:The property is zoned C-2 commercial. The future land use is commercial.SEWER/WATER:Sewer and water are located at the site through Seminole County Utilities.SITE CONDITIONS:Retention would need to be provided on-site. No wetlands exist on the site,<br/>nor are there any adverse soil conditions.USE:Several concepts are presented in this package, including office (one story<br/>and two story), retail, garden center, car wash, car sales. Please note that<br/>the concepts depicted are illustrative only.

## **JAMESTOWN LOT 2A**

The above conceptual design is provided for illustrative purposes only and should not be relied upon as a final plan.

|                    | _      |
|--------------------|--------|
| WALL               | 22.0   |
| RETENTION AREA     | 35.661 |
|                    |        |
| -<br>              |        |
|                    |        |
|                    |        |
|                    |        |
| MESTOWN            | SHEET  |
| REAS – PROPOSAL #5 | 2      |