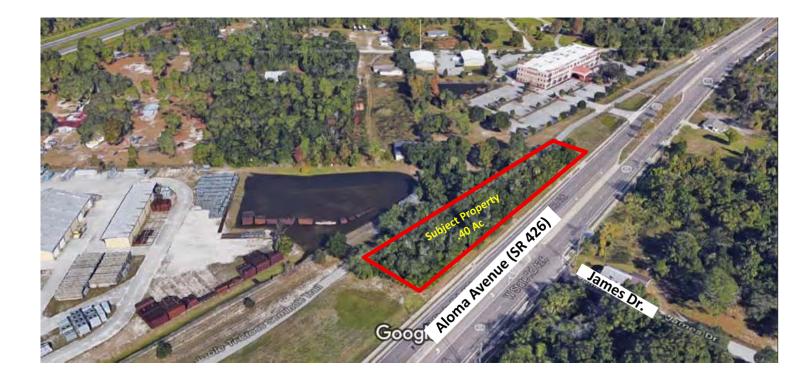

### Jamestown Property

SITE/LOCATION: This property consists of .41 acres (17,792 square feet) of vacant land located approximately ¾ mile north of the Dean Road/Aloma Avenue (SR 426) intersection in Seminole County, Florida.

#### SURROUNDING AREA:

The surrounding area is comprised of a mix of single family and multifamily residential uses along with neighborhood commercial. A recent

market profile (available upon request) shows a total population of 222,767 with 81,968 households within a five-mile radius.

ROADWAYS/<br/>ACCESS:The property is easily accessible to Aloma Avenue (SR 426). Aloma Avenue<br/>has a 2017 average daily traffic count of 25,454 trips per day.ZONING/LAND<br/>USE:The property is zoned C-2 commercial. The future land use is commercial.SEWER/WATER:Sewer and water are located at the site through Seminole County Utilities.SITE CONDITIONS:Retention would need to be provided on-site. No wetlands exist on the site,<br/>nor are there any adverse soil conditions.USE:Several concepts are presented in this package, including office (one story<br/>and two story), retail, garden center, car wash, car sales. Please note that<br/>the concepts depicted are illustrative only.