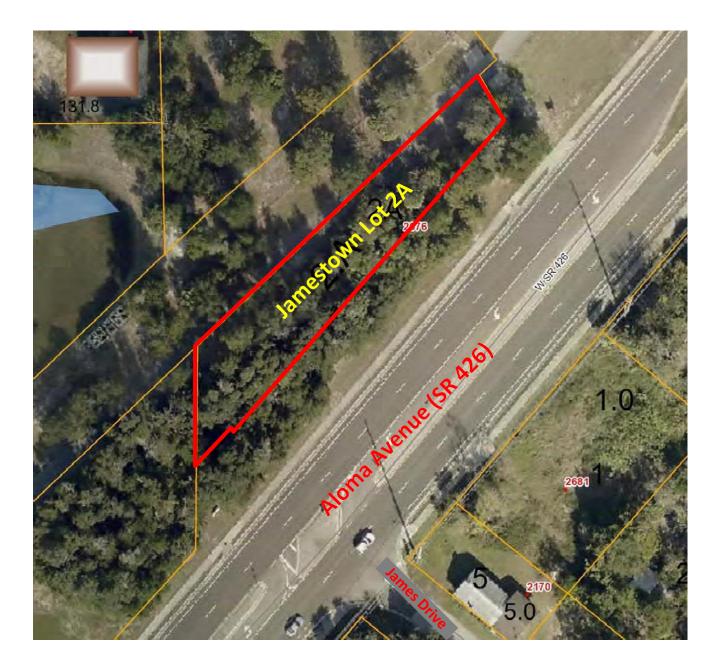

### Jamestown Property

SITE/LOCATION: This property consists of .41 acres (17,792 square feet) of vacant land located approximately ¾ mile north of the Dean Road/Aloma Avenue (SR 426) intersection in Seminole County, Florida.

ROADWAYS/<br/>ACCESS:The property is easily accessible to Aloma Avenue (SR 426). Aloma Avenue<br/>has a 2017 average daily traffic count of 25,454 trips per day.ZONING/LAND<br/>USE:The property is zoned C-2 commercial. The future land use is commercial.SEWER/WATER:Sewer and water are located at the site through Seminole County Utilities.SITE CONDITIONS:Retention would need to be provided on-site. No wetlands exist on the site,<br/>nor are there any adverse soil conditions.USE:Several concepts are presented in this package, including office (one story<br/>and two story), retail, garden center, car wash, car sales. Please note that<br/>the concepts depicted are illustrative only.

LEGAL

- **DESCRIPTION:** Tax Parcel ID # 29-21-31-501-0000-0024. A full legal description is available upon request.
- **PRICE:** \$189,900.00 (\$10.67 per SF)