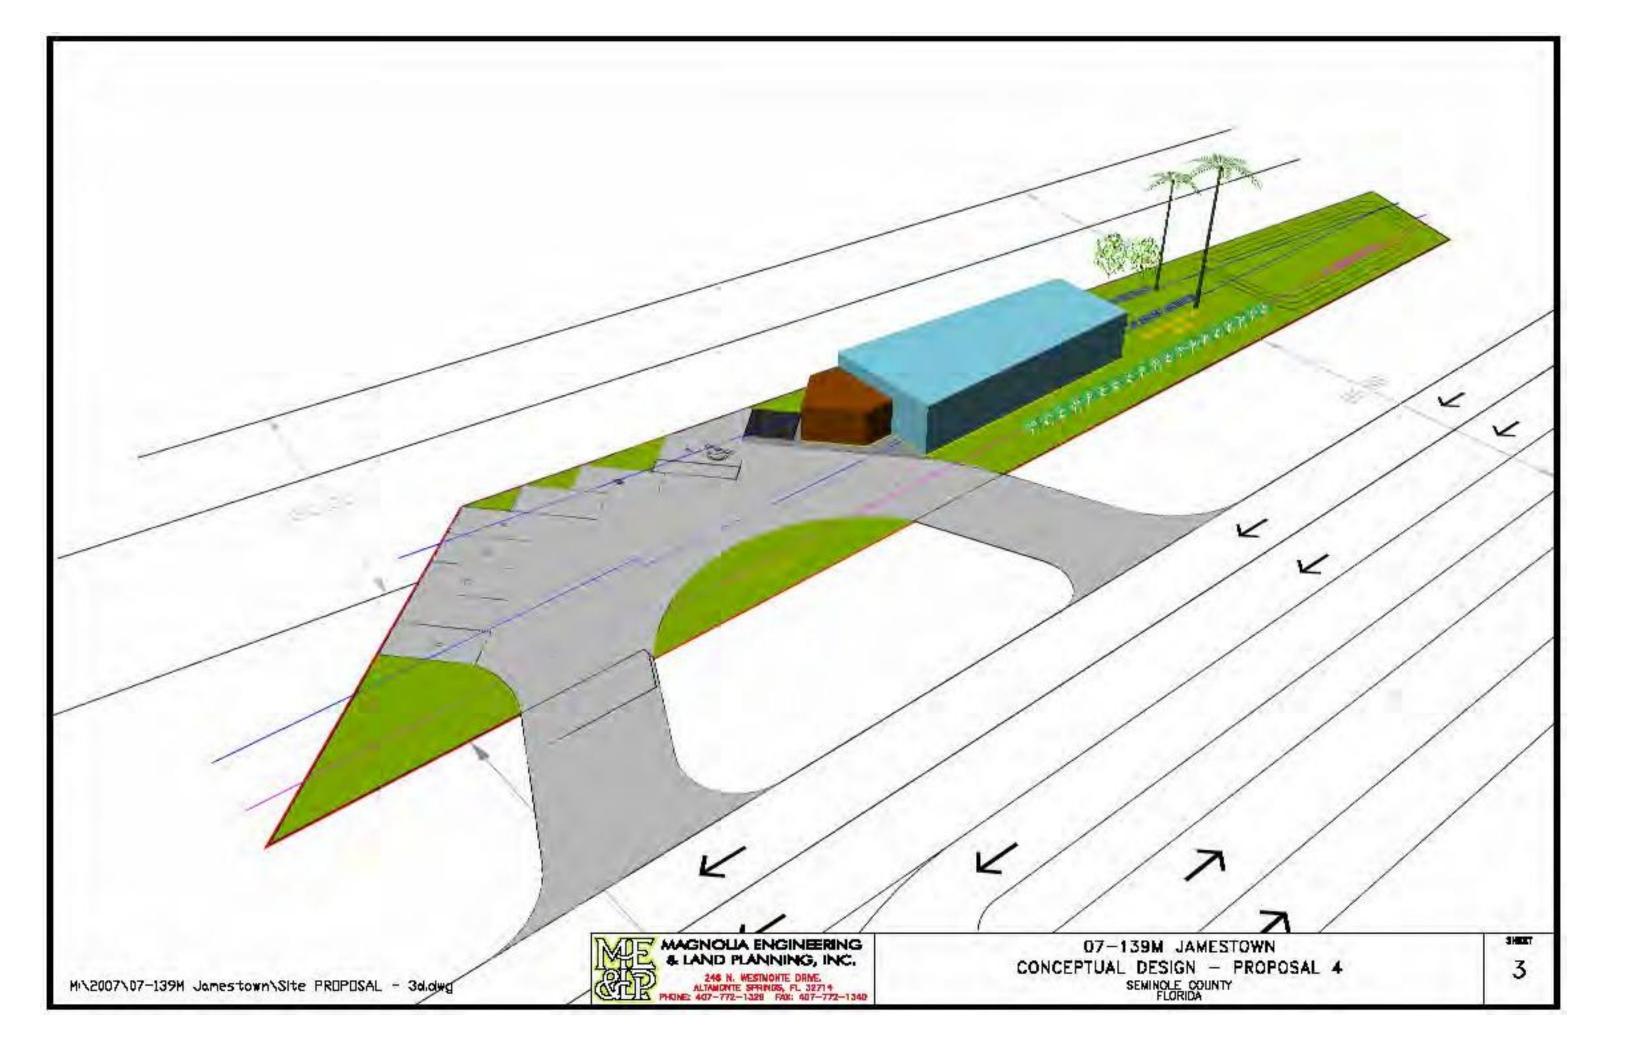

ROADWAYS/<br/>ACCESS:The property is easily accessible to Aloma Avenue (SR 426). Aloma Avenue<br/>has a 2017 average daily traffic count of 25,454 trips per day.ZONING/LAND<br/>USE:The property is zoned C-2 commercial. The future land use is commercial.SEWER/WATER:Sewer and water are located at the site through Seminole County Utilities.SITE CONDITIONS:Retention would need to be provided on-site. No wetlands exist on the site,<br/>nor are there any adverse soil conditions.USE:Several concepts are presented in this package, including office (one story<br/>and two story), retail, garden center, car wash, car sales. Please note that<br/>the concepts depicted are illustrative only.

## **JAMESTOWN LOT 2A**

The above conceptual design is provided for illustrative purposes only and should not be relied upon as a final plan.

|                    | _      |
|--------------------|--------|
| WALL               | 22.0   |
| RETENTION AREA     | 35.661 |
|                    |        |
| -<br>              |        |
|                    |        |
|                    |        |
|                    |        |
| MESTOWN            | SHEET  |
| REAS – PROPOSAL #5 | 2      |