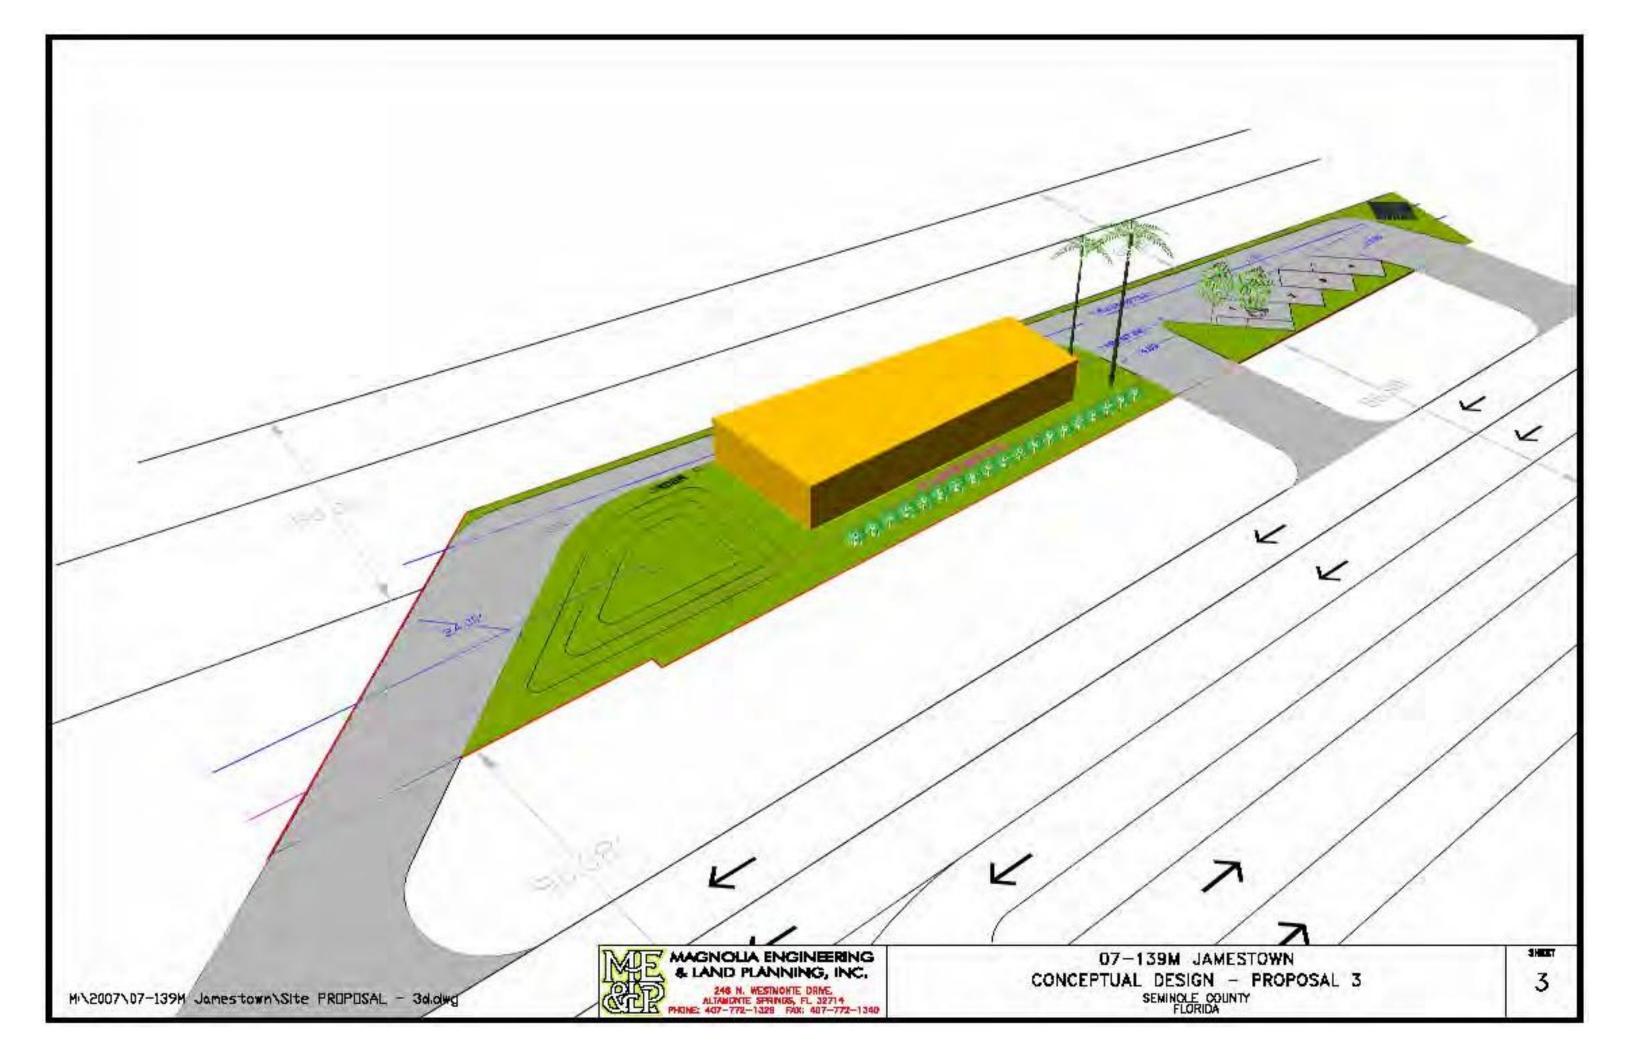

ROADWAYS/<br/>ACCESS:The property is easily accessible to Aloma Avenue (SR 426). Aloma Avenue<br/>has a 2017 average daily traffic count of 25,454 trips per day.ZONING/LAND<br/>USE:The property is zoned C-2 commercial. The future land use is commercial.SEWER/WATER:Sewer and water are located at the site through Seminole County Utilities.SITE CONDITIONS:Retention would need to be provided on-site. No wetlands exist on the site,<br/>nor are there any adverse soil conditions.USE:Several concepts are presented in this package, including office (one story<br/>and two story), retail, garden center, car wash, car sales. Please note that<br/>the concepts depicted are illustrative only.

## **JAMESTOWN LOT 2A**

The above conceptual design is provided for illustrative purposes only and should not be relied upon as a final plan.

|                    | _      |
|--------------------|--------|
| WALL               | 22.0   |
| RETENTION AREA     | 35.661 |
|                    |        |
| -<br>              |        |
|                    |        |
|                    |        |
|                    |        |
| MESTOWN            | SHEET  |
| REAS – PROPOSAL #5 | 2      |