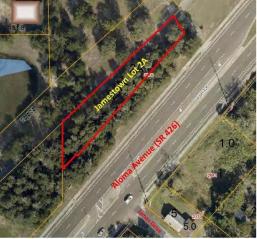

### Jamestown Property

SITE/LOCATION: This property consists of .41 acres (17,792 square feet) of vacant land located approximately ¾ mile north of the Dean Road/Aloma Avenue (SR 426) intersection in Seminole County, Florida.

ROADWAYS/<br/>ACCESS:The property is easily accessible to Aloma Avenue (SR 426). Aloma Avenue<br/>has a 2017 average daily traffic count of 25,454 trips per day.ZONING/LAND<br/>USE:The property is zoned C-2 commercial. The future land use is commercial.SEWER/WATER:Sewer and water are located at the site through Seminole County Utilities.SITE CONDITIONS:Retention would need to be provided on-site. No wetlands exist on the site,<br/>nor are there any adverse soil conditions.USE:Several concepts are presented in this package, including office (one story<br/>and two story), retail, garden center, car wash, car sales. Please note that<br/>the concepts depicted are illustrative only.

LEGAL

- **DESCRIPTION:** Tax Parcel ID # 29-21-31-501-0000-0024. A full legal description is available upon request.
- **PRICE:** \$189,900.00 (\$10.67 per SF)