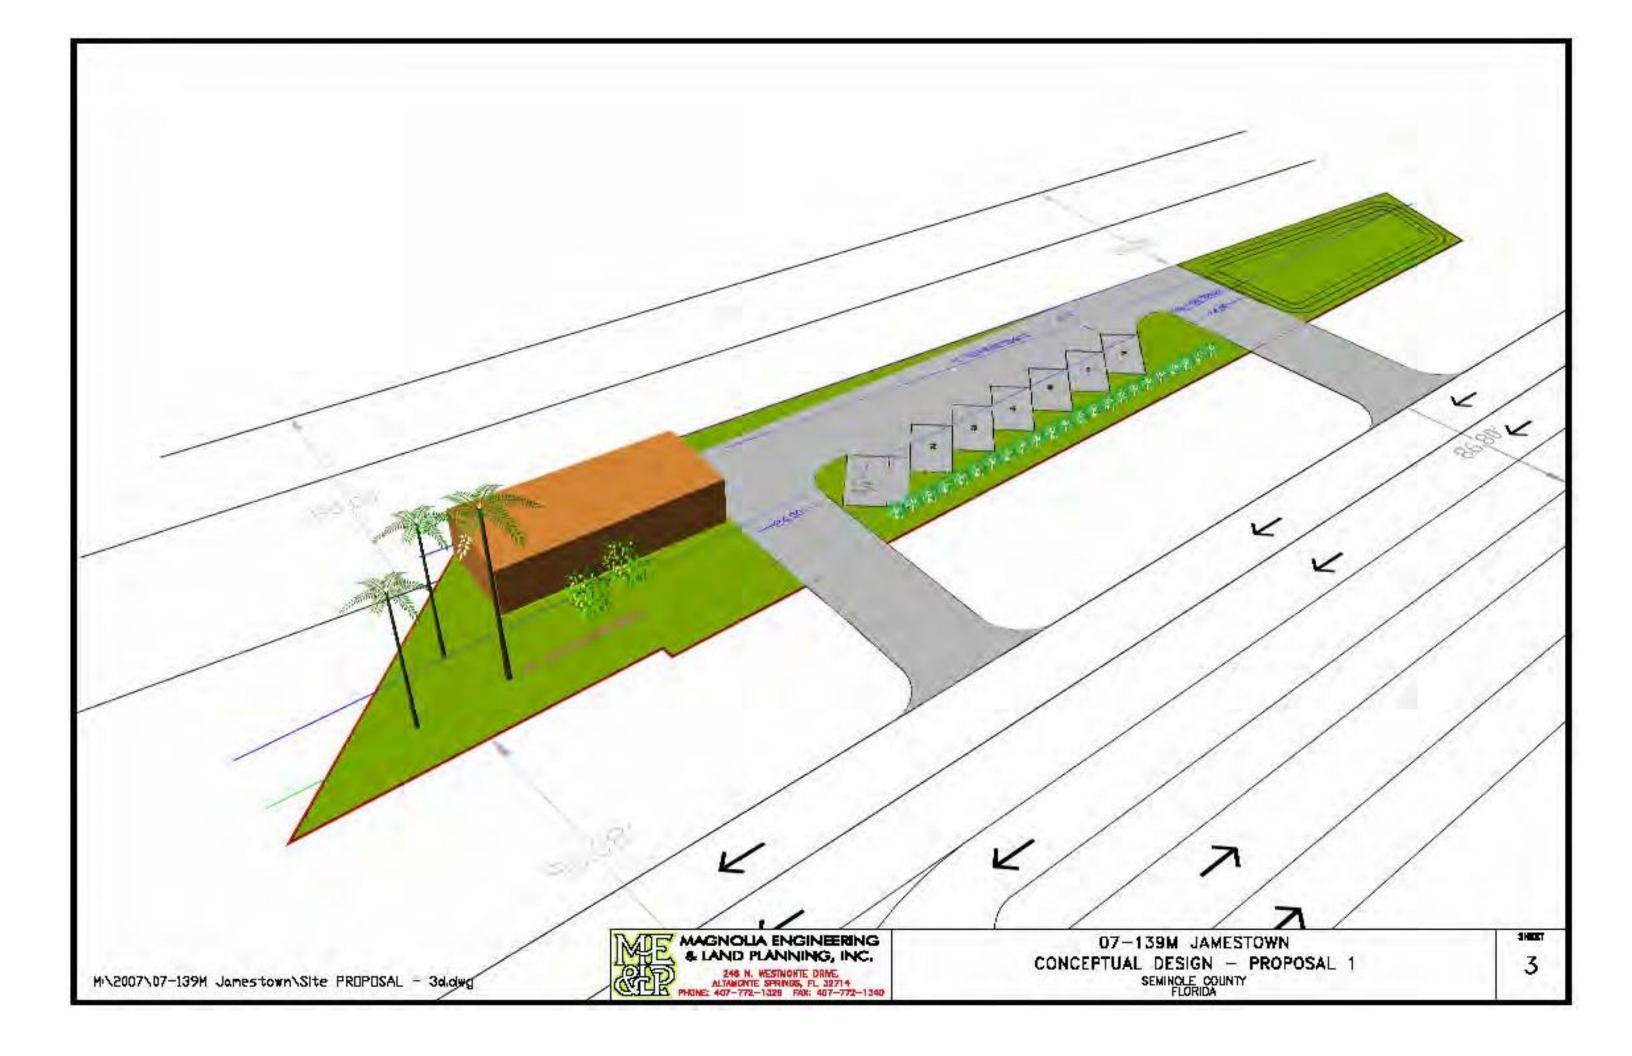

ROADWAYS/<br/>ACCESS:The property is easily accessible to Aloma Avenue (SR 426). Aloma Avenue<br/>has a 2017 average daily traffic count of 25,454 trips per day.ZONING/LAND<br/>USE:The property is zoned C-2 commercial. The future land use is commercial.SEWER/WATER:Sewer and water are located at the site through Seminole County Utilities.SITE CONDITIONS:Retention would need to be provided on-site. No wetlands exist on the site,<br/>nor are there any adverse soil conditions.USE:Several concepts are presented in this package, including office (one story<br/>and two story), retail, garden center, car wash, car sales. Please note that<br/>the concepts depicted are illustrative only.

## **JAMESTOWN LOT 2A**

The above conceptual design is provided for illustrative purposes only and should not be relied upon as a final plan.

|                    | _      |
|--------------------|--------|
| WALL               | 22.0   |
| RETENTION AREA     | 35.661 |
|                    |        |
| -<br>              |        |
|                    |        |
|                    |        |
|                    |        |
| MESTOWN            | SHEET  |
| REAS – PROPOSAL #5 | 2      |