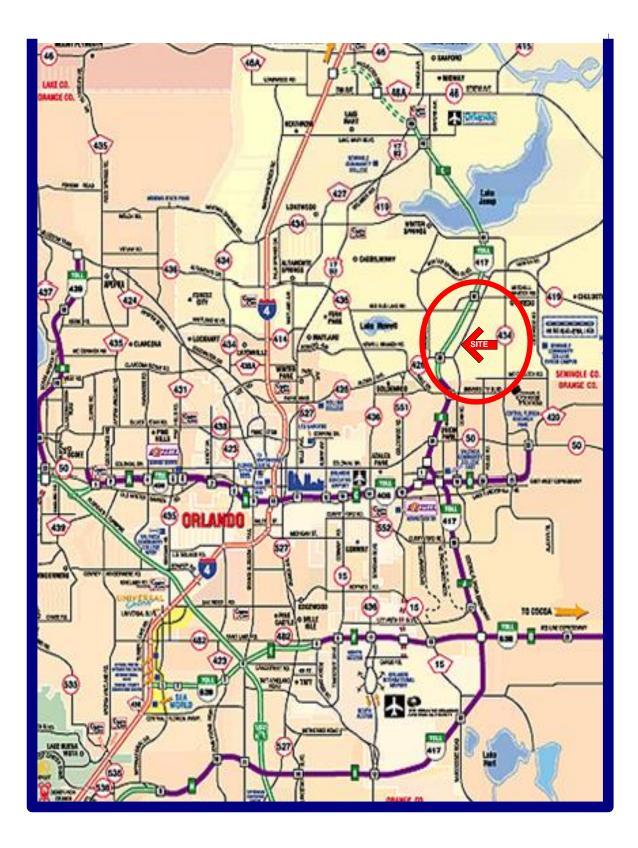

### Jamestown Property

SITE/LOCATION: This property consists of .41 acres (17,792 square feet) of vacant land located approximately ¾ mile north of the Dean Road/Aloma Avenue (SR 426) intersection in Seminole County, Florida.

ROADWAYS/<br/>ACCESS:The property is easily accessible to Aloma Avenue (SR 426). Aloma Avenue<br/>has a 2017 average daily traffic count of 25,454 trips per day.ZONING/LAND<br/>USE:The property is zoned C-2 commercial. The future land use is commercial.SEWER/WATER:Sewer and water are located at the site through Seminole County Utilities.SITE CONDITIONS:Retention would need to be provided on-site. No wetlands exist on the site,<br/>nor are there any adverse soil conditions.USE:Several concepts are presented in this package, including office (one story<br/>and two story), retail, garden center, car wash, car sales. Please note that<br/>the concepts depicted are illustrative only.