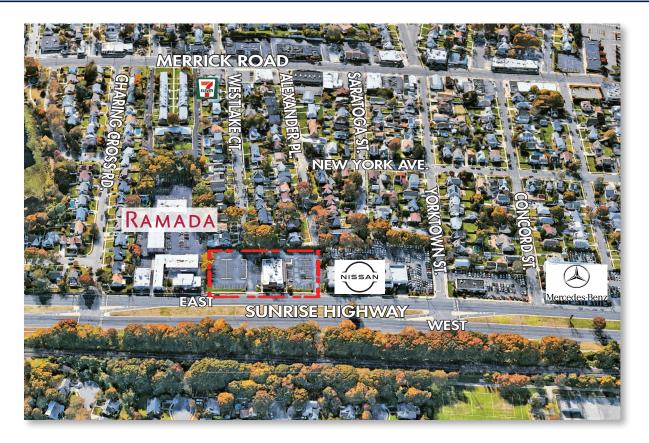

## **PROPERTY OVERVIEW**

- Located on the South side of Sunrise Highway, in the heart of the city of Rockville Centre
- Previously occupied by a 7,285 sf TGI Friday's
- 146 Parking Spaces on property
- One half mile from Rockville Centre LIRR train station
- Neighboring retailers: Panera, McDonald's, Red Crab, UPS Store, Best Buy, Applebee's, Seven-Eleven
- Total lot size: 1.71 acres