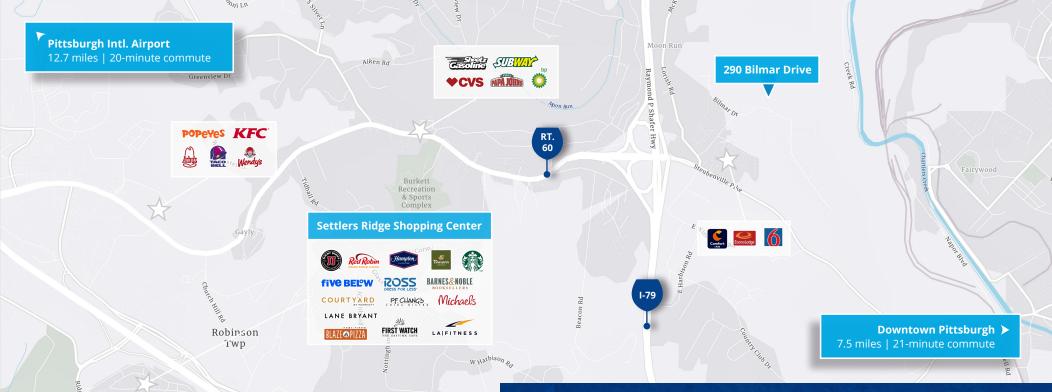

## **Location & Accessibility**

- Immediate access to Route 60 3.3 miles from Settlers Ridge
- Easy access to I-79 Interchange 7.5 miles from Robinson Township

minutes to
Robinson Town
Centre

20

minutes to
Pittsburgh
International Airport

21

minutes to **Downtown Pittsburgh** 