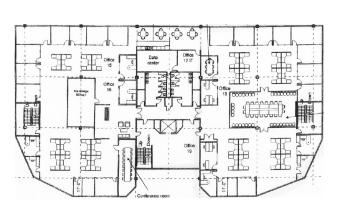

#### **290 Bilmar Drive** FLOOR PLANS & PHOTO GALLERY

## **3rd Floor** 16,349 SF

Subdividable to **8,175 SF** 

27 private offices

2 conference rooms

Cafeteria with kitchenette

525 William Penn Place Suite 3510 Pittsburgh, PA P: 412 321 4200 F: 412 321 4400 This document/email has been prepared by Colliers for advertising and general information only. Colliers makes no guarantees, representations or warranties of any kind, expressed or implied, regarding the information including, but not limited to, warranties of content, accuracy and reliability. Any interested party should undertake their own inquiries as to the accuracy of the information. Colliers excludes unequivocally all inferred or implied terms, conditions and warranties arising out of this document and excludes all liability for loss and damages arising there from. This publication is the copyrighted property of Colliers and /or its licensor(s). © 2023. All rights reserved. This communication is not intended to cause or induce breach of an existing listing agreement. Colliers | Pittsburgh.