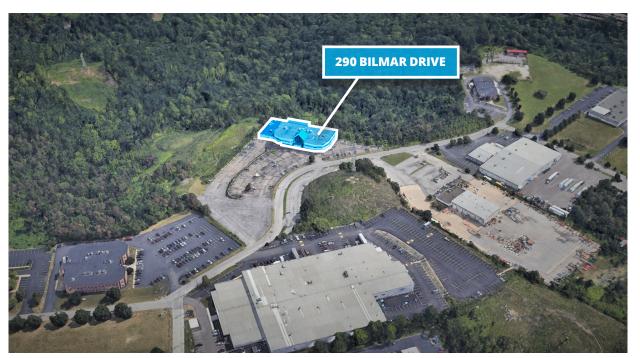

## **Location & Accessibility**

- Immediate access to Route 60 3.3 miles from Settlers Ridge
- Easy access to I-79 Interchange 7.5 miles from Robinson Township

minutes to
Robinson Town
Centre

20

minutes to
Pittsburgh
International Airport

21

minutes to **Downtown Pittsburgh** 