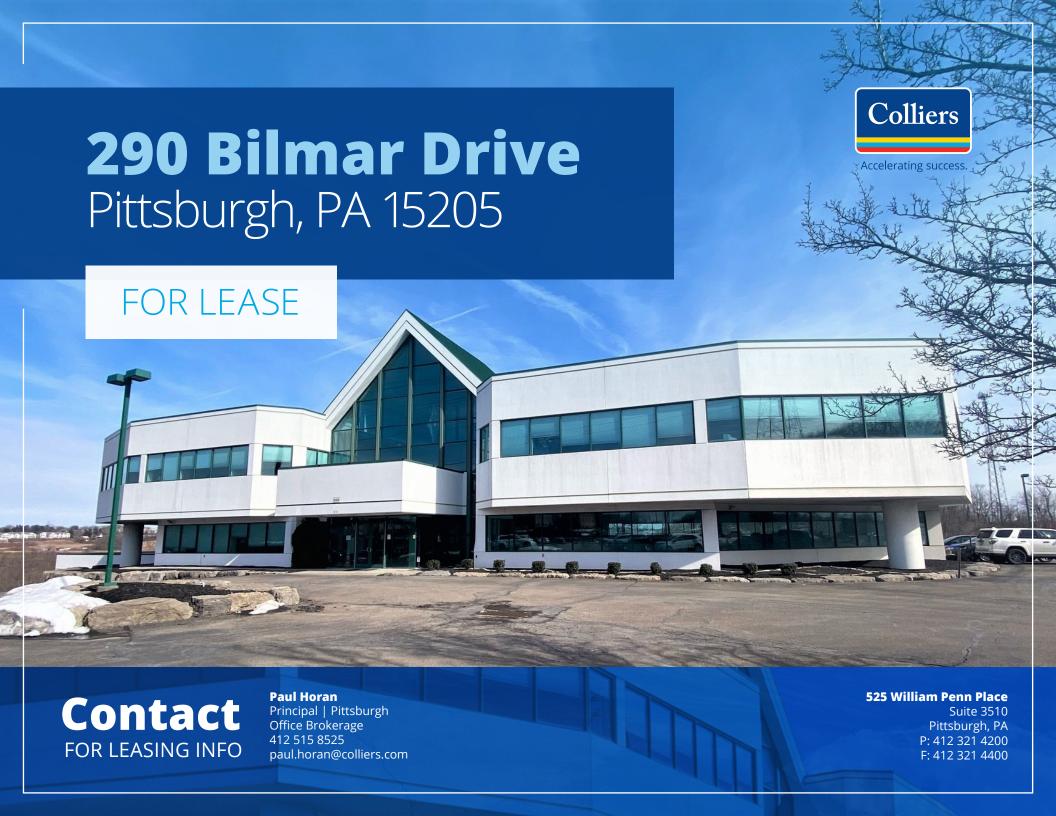

#### **Substantial capital improvements have recently** been completed at 290 Bilmar Drive, including:

An entire renovation of the building lobby, an electric tenant directory, a resurfaced and striped parking lot, exterior landscaping, and installation of roadside monment tenant signage.

## Current Availabilities

16,349 SF

Entire 3rd floor, subdividable to 8,175 SF

7,653 SF
Partial 2nd floor suite

Accelerating success.