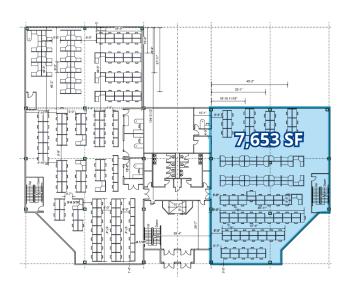

## Current Availabilities

16,349 SF

Entire 3rd floor, subdividable to 8,175 SF

7,653 SF
Partial 2nd floor suite

Accelerating success.

# **2nd Floor** 7,653 SF

Mostly open plan

**Numerous workstations** 

Ample natural lighting