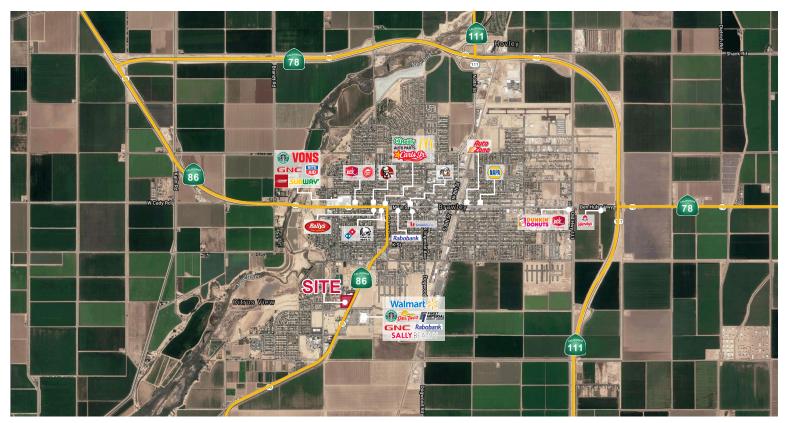

ial units within 0.80 miles of the site
- Over 27,000 Residents in the Trade Area

| 5 MILE DEMOGRAPHICS 2023 |                    |                  |
|--------------------------|--------------------|------------------|
| Ÿ                        | Population:        | 27,234 Residents |
| \$                       | Average HH Income: | \$82,393         |
| <b>30</b>                | Median Age:        | 32.2 Years       |
| İ                        | Daytime Population | 26,708           |







**NICK WIRICK** SRS **951.669.1002** | DRE#: 01304661 NICK WIRICK@SRSRF COM

**CHRIS BEAUCHAMP 951.669.1005** | DRE#: 01982753 CHRIS.BEAUCHAMP@SRSRE.COM

**MIRANDA MONTGOMERY 951.669.1004** DRE#: 02087985 MIRANDA.MONTGOMERY@SRSRE.COM

## BRAWLEY DEVELOPMENT

NWC HWY 86 & PANNO DR., BRAWLEY, CA







NICK WIRICK
951.669.1002 | DRE#: 01304661
NICK.WIRICK@SRSRE.COM

CHRIS BEAUCHAMP

951.669.1005 | DRE#: 01982753

CHRIS.BEAUCHAMP@SRSRE.COM

MIRANDA MONTGOMERY
951.669.1004 | DRE#: 02087985
MIRANDA.MONTGOMERY@SRSRE.COM