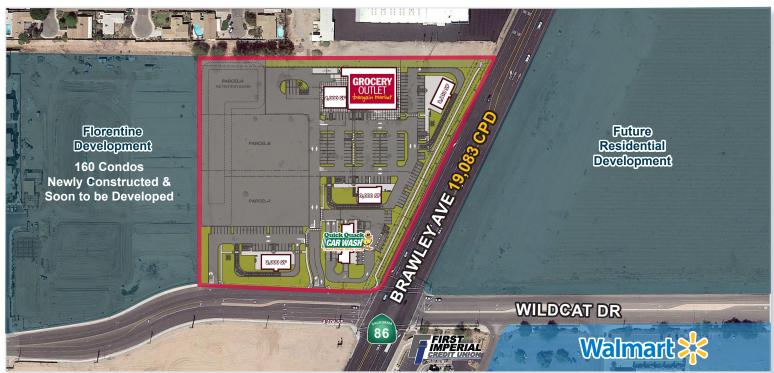

## PROPERTY FEATURES

- Pads & Shops Available for Lease
- High Traffic Signalized Intersection with an average of 19,000 Cars Per Day
- Ideal for Gas/Convenience Store, Fast Food, Daily Needs
- Total of 651 planned and newly constructed residential units within 0.80 miles of the site
- Over 27,000 Residents in the Trade Area