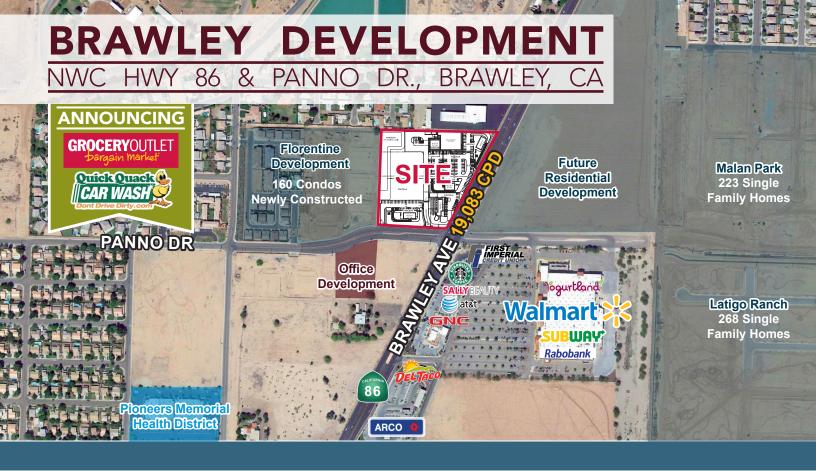

## PROPERTY FEATURES

- Pads & Shops Available for Lease
- High Traffic Signalized Intersection with an average of 19,000 Cars Per Day
- Ideal for Gas/Convenience Store, Fast Food, Daily Needs
- Total of 651 planned and newly constructed residential units within 0.80 miles of the site
- Over 27,000 Residents in the Trade Area