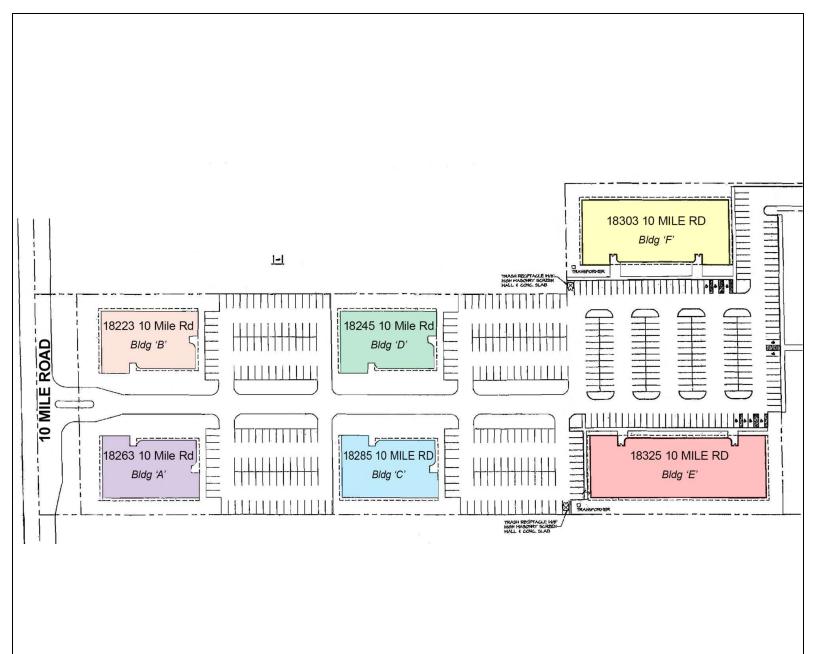

#### SITE PLANS

# **POINTE EAST OFFICE CENTER**

#### PROPERTY MANAGEMENT EASTPOINT MANAGEMENT COMPANY 18285 TEN MILE ROAD SUITE 110 586-775-7774 (OFFICE) 586-899-9416 (CELL)

| 18263 TEN MILE ROAD, ROSEVILLE                                              |         |              |  |
|-----------------------------------------------------------------------------|---------|--------------|--|
| ST. JOHN HOSPITAL<br>MAJEED PADUVANA MD FACP<br>WAHED ISHAQSEI MD           | SUITE C | 586-552-8696 |  |
| ROSEVILLE PULMONARY & SLEEP CLINIC<br>EMAD ALATASSI MD<br>FADI-JEAN SAAD MD | SUITE D | 586-238-2060 |  |
| PRIMARY CARE ASSOCIATES PC<br>GREGORY G MONTPETIT MD                        | SUITE B | 586-445-2330 |  |
| LAW OFFICE OF ANDREA FERRARA                                                | SUITE A | 586-773-7767 |  |
| ROSEVILLE PULMONARY & SLEEP CLINIC                                          | SUITE E | 586-238-2060 |  |
|                                                                             |         |              |  |

| 18285 TEN MILE ROAD, ROSEVILLE                                                         |           |              |  |
|----------------------------------------------------------------------------------------|-----------|--------------|--|
| IN HOME REHAB                                                                          | SUITE 100 | 586-774-5774 |  |
| EASTPOINT MANAGEMENT CO<br>CHRIS SCOTT/SHANNON MOMOT                                   | SUITE 110 | 586-775-7774 |  |
| MEADOWBROOK CONSTRUCTION CO<br>CMC INVESTMENT LLC<br>THOMAS E MILLER<br>SHARI NOWICKI  | SUITE 110 | 586-775-7774 |  |
| SUDHA NANNAPANINI MD                                                                   | SUITE 120 | 586-771-4830 |  |
| A COMPREHENSIVE DERMATOLOGY CTR<br>DR ALI MOIIN<br>DR PETER JAJOU<br>DR MOHAMMAD ZARKA | SUITE 130 | 586-776-7546 |  |
| MAROSA SCHOOL OF PHLEBOTOMY                                                            | SUITE 140 | 586-359-6087 |  |
| METRO INFUSION CENTER                                                                  | SUITE 150 | 586-335-6842 |  |

| 18325 TEN MILE ROAD, ROSEVILLE        |           |              |
|---------------------------------------|-----------|--------------|
|                                       |           |              |
| COMPREHENSIVE UROLOGY                 | SUITE 120 | 586-773-6300 |
| THOMAS J MERTZ MD                     |           |              |
| TODD G CAMPBELL MD                    |           |              |
| PHILIP SHALHOUB MD                    |           |              |
| JEFFREY YEAMANS MD                    |           |              |
| NORMA F LOWERY NP                     |           |              |
| SUSAN GREINER PA-C                    |           |              |
| EASTLAKE PEDIATRICS                   | SUITE 100 | 586-776-1010 |
| VESNA L ROI MD                        |           |              |
| JENNATA M FRANCIS MD                  |           |              |
| BEAUMONT HOSPITAL ST CLAIR INTERNISTS | SUITE 400 | 586-447-4000 |
| KUMADINE FONSEKA MD                   |           |              |
| WAFAA HANNA MD                        |           |              |
| DEEPALI JAIN MD                       |           |              |
| DEMETRIOS MERMIGES MD                 |           |              |
| SURAYYA SOARES MD                     |           |              |
| JENNIFER WANG MD                      |           |              |
| DONALD MOORE MD                       |           |              |
|                                       |           |              |
| HANGER CLINIC                         | Suite 6A  | 586-777-3753 |
| JEREMY MURRAY                         |           |              |
| BRYAN SCULTHORPE                      |           |              |
| LINDSAY REYNOLDS                      |           |              |

| 18223 TEN MILE ROAD, ROSEVILLE                                                                                                    |           |              |
|-----------------------------------------------------------------------------------------------------------------------------------|-----------|--------------|
| MICHIGAN CANCER SPECIALIST PLC<br>EUGENE J AGNONE MD<br>ADLI YAKAN MD<br>VERA MARANCI MD<br>JEANINE LUCA PA-C<br>LOKESH NAGORI MD | SUITE 100 | 586-778-5880 |
| DR MARCUZ DDS                                                                                                                     | SUITE 120 | 586-775-0520 |

| 18245 TEN MILE                                                                     | ROAD, ROSEVILLE |              |
|------------------------------------------------------------------------------------|-----------------|--------------|
| JOCELYN ROBELLI, DDS                                                               | SUITE 110       | 586-585-1473 |
| OFFICE OF INTERNAL MEDICINE<br>ROBERT DUDLEY MD                                    | SUITE 120       | 586-774-8710 |
| MICHIGAN SURGERY SPECIALISTS<br>DR JEFFERY HALL<br>DR ARA BUSH<br>DR JEREMY CIULLO | SUITE 130       | 586-774-4200 |
| TERLUP & STERN                                                                     | SUITE 140       |              |
| MICHIGAN SLEEP CENTER<br>HARANATH POLICHERIA MD PC                                 | SUITE 160       | 313-882-8600 |
| MAP COMMUNICATIONS                                                                 | SUITE 7A        |              |

| 18303 TEN MILE ROAD, ROSEVILLE                                                                                  |               |              |  |
|-----------------------------------------------------------------------------------------------------------------|---------------|--------------|--|
|                                                                                                                 | AD, NOSEVILLE |              |  |
| CARDIOVASCULAR INSTITUTE OF MI PC<br>M K AJJOUR MD<br>BRIAN BARBARISH MD<br>SUBHI SBAHI MD                      | SUITE 100     | 586-776-2768 |  |
| MAJID ALZAGOUM MD<br>SARINE JOHN-ROSMAN MD<br>ALI SHAKIR MD                                                     |               |              |  |
| ST JOHN HOSPITAL BLOOD DRAW                                                                                     | SUITE 150     | 586-498-5256 |  |
| ST JOHN CENTER FOR WELLNESS<br>EDWARD PAZUCHOWSKI MD<br>MARY YENCHICK MD<br>JAMES WHITMYER MD<br>LYDIA RAYES DO | SUITE 500     | 586-498-5160 |  |
| GREAT LAKES PSYCHOLOGY GROUP                                                                                    | SUITE 200     | 800-693-1916 |  |