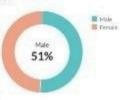

# **POMONA DEMOGRAPHICS**

Total Population: 152,476

23 Square Miles 6,643.1 People Per Square Mile Age

#### Median age

about 80 percent of the figure in the Los Angeles-Long Beach-Anaheim CA Metro Ares: 36.6

about 80 percent of the figure in California: 36.4

Population by age category

Race & Ethnicity

Population by age range