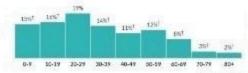

# **POMONA DEMOGRAPHICS**

Total Population: 152,476

23 Square Miles 6,643.1 People Per Square Mile Age

#### Median age

about 80 percent of the figure in the Los Angeles-Long Beach-Anaheim CA Metro Ares: 36.6

about 80 percent of the figure in California: 36.4

Population by age category

Race & Ethnicity

Population by age range