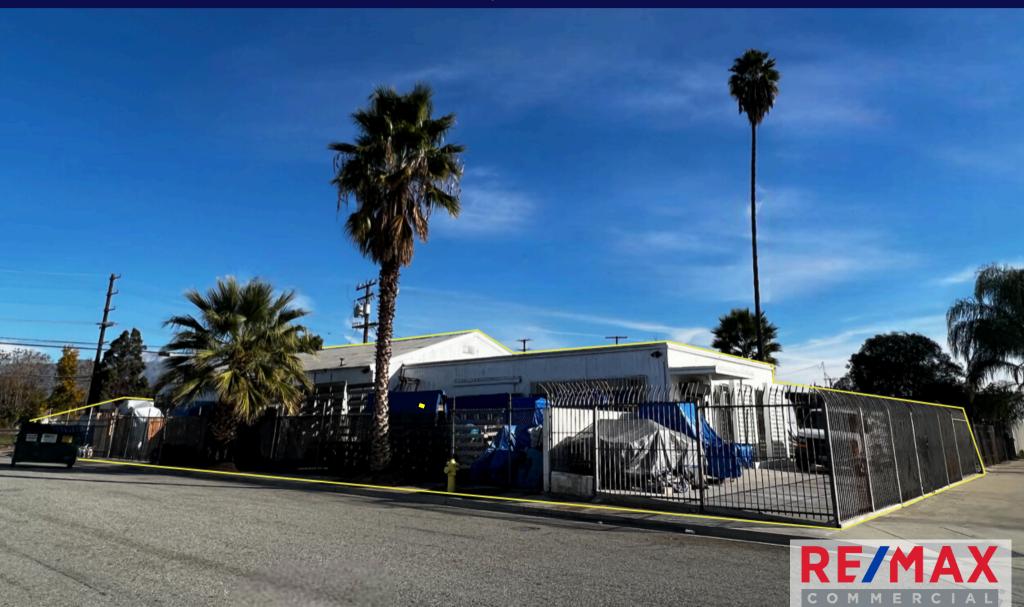

# PROPERTY DESCRIPTION

Subject Property: 1193 W 2nd St., Pomona, CA

91766

**Building Size:** ± 3,660 SF

**Lot Size:**  $\pm$  7,561 SF / (.017 AC)

**Ceiling Height:** ± 17 FT

No. of Loading Docks: 0

No. of GL Doors: 1

**Corner Streets:** S Myrtle Ave and W 2nd St

Year Built: 1946

Property Type: Industrial

Subtype: Manufacturing

**Zoning:** Light Industrial

**APN:** 8348-014-005

# **INVESTMENT HIGHLIGHTS**

- Excellent Owner-User Opportunity
- Lack of Inventory for Industrial Freestanding Buildings on the Market
- · High Power

- Yard Area
- Great Central Location with Close Proximity to CA 10, 60, and 71 Freeway
- Pomona is the Gateway to the Inland Empire, Los Angeles, Orange, and San Bernardino Markets