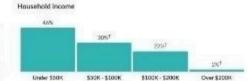

#### Median household income

about 80 percent of the amount in the Los Angeles-Long Beach-Anaheim, CA Metro Area: \$65,950 about 80 percent of the amount in California: \$67,739.

Households