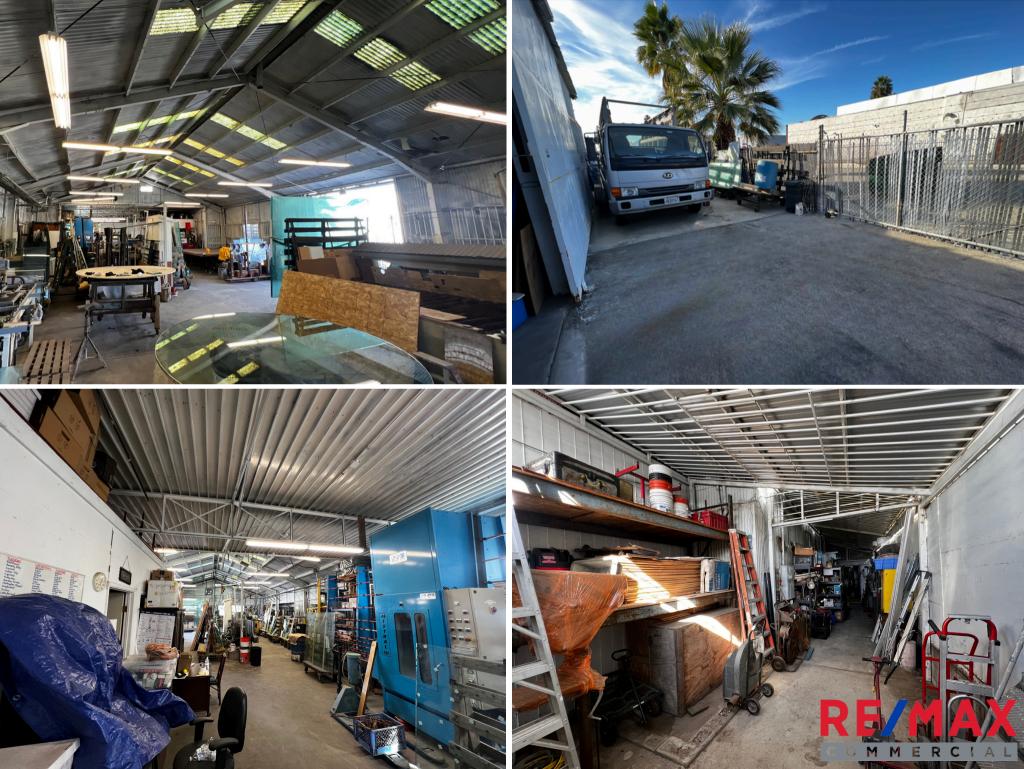

# PROPERTY DESCRIPTION

Subject Property: 1193 W 2nd St., Pomona, CA

91766

**Building Size:** ± 3,660 SF

**Lot Size:**  $\pm$  7,561 SF / (.017 AC)

**Ceiling Height:** ± 17 FT

No. of Loading Docks: 0

No. of GL Doors: 1

# **INVESTMENT HIGHLIGHTS**

- Excellent Owner-User Opportunity
- Lack of Inventory for Industrial Freestanding Buildings on the Market
- · High Power

- Yard Area
- Great Central Location with Close Proximity to CA 10, 60, and 71 Freeway
- Pomona is the Gateway to the Inland Empire, Los Angeles, Orange, and San Bernardino Markets