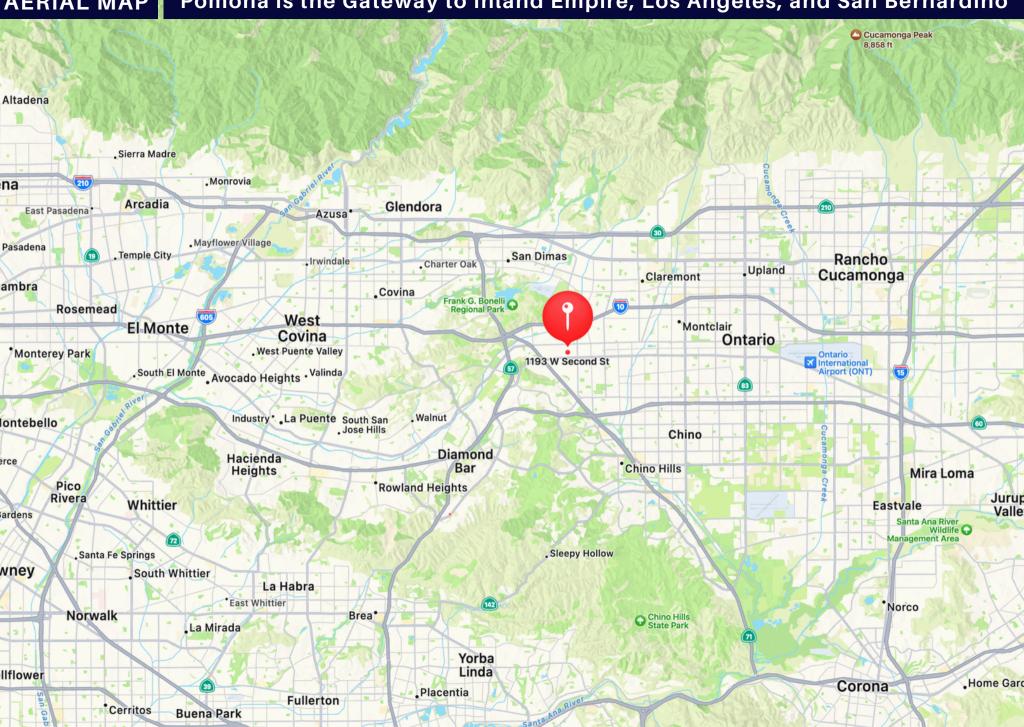

# INDUSTRIAL MANUFACTURING OPPORTUNITY

1193 W 2ND ST., POMONA CA 91766

# PROPERTY DESCRIPTION

Subject Property: 1193 W 2nd St., Pomona, CA

91766

**Building Size:** ± 3,660 SF

**Lot Size:**  $\pm$  7,561 SF / (.017 AC)

**Ceiling Height:** ± 17 FT

No. of Loading Docks: 0

No. of GL Doors: 1

**Corner Streets:** S Myrtle Ave and W 2nd St

Year Built: 1946

Property Type: Industrial

Subtype: Manufacturing

**Zoning:** Light Industrial

**APN:** 8348-014-005