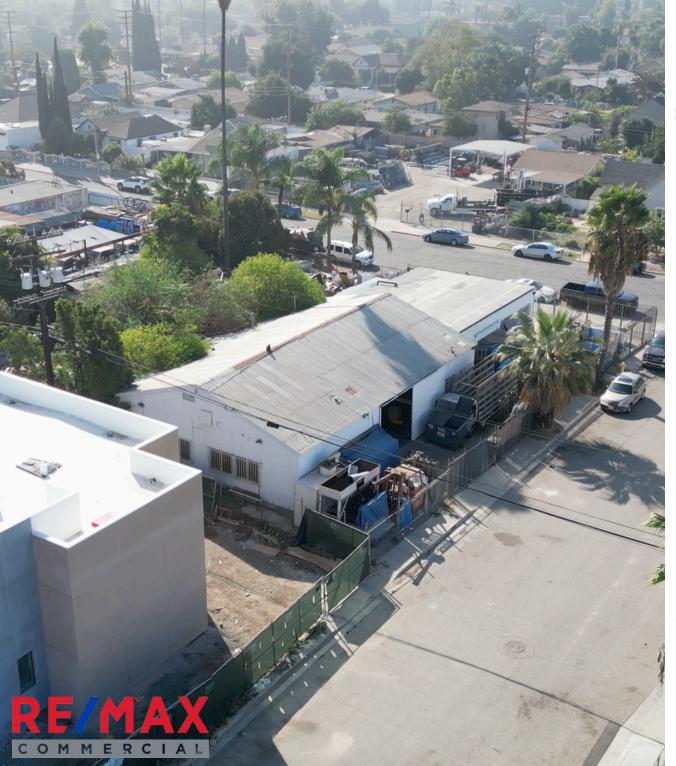

# PROPERTY DESCRIPTION

Subject Property: 1193 W 2nd St., Pomona, CA

91766

**Building Size:** ± 3,660 SF

**Lot Size:**  $\pm$  7,561 SF / (.017 AC)

**Ceiling Height:** ± 17 FT

No. of Loading Docks: 0

No. of GL Doors: 1

**Corner Streets:** S Myrtle Ave and W 2nd St

Year Built: 1946

Property Type: Industrial

Subtype: Manufacturing

**Zoning:** Light Industrial

**APN:** 8348-014-005