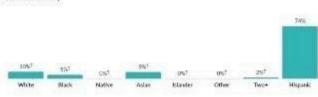

#### Median age

about 80 percent of the figure in the Los Angeles-Long Beach-Anaheim CA Metro Ares: 36.6

about 80 percent of the figure in California: 36.4

Population by age category

Race & Ethnicity

Population by age range