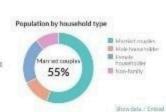

igure in California: 36.4



Population by age category





Race & Ethnicity

Population by age range



Showahata / Frebed

Income

## \$17,756

#### Per capita income

about half the amount in the Los Angeles-Long Beach-Archeim, CA Metro Area: \$32,594

about half the amount in California. \$33,389 \$53,972

#### Median household income

about 80 percent of the amount in the Los Angeles-Long Beach-Anaheim, CA Metro Area: \$65,950 about 80 percent of the amount in California: \$67,739.



Households

### 35,503

#### Number of households

the Los Angeles-Long Beach-Anaheim, CA Metro Area: 4,337,907

California: 12,944,178

#### 4.2

#### Persons per household

about 1.4 times the figure in the Los Angeles-Long Beach-Ansheim, CA Metro Area: 3

about 1.4 times the figure in California: 3



#### Marital status