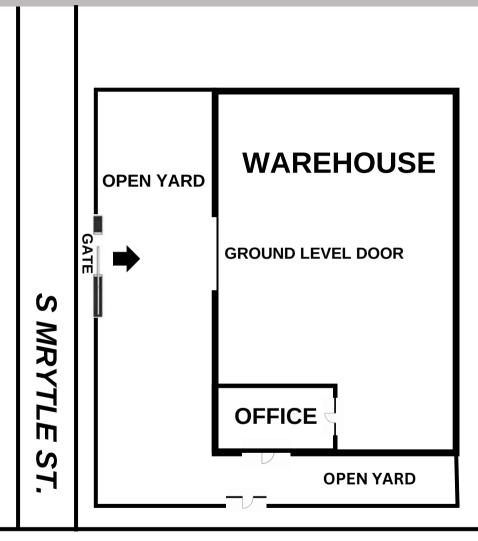

# PROPERTY DESCRIPTION

Subject Property: 1193 W 2nd St., Pomona, CA

91766

**Building Size:** ± 3,660 SF

**Lot Size:**  $\pm$  7,561 SF / (.017 AC)

**Ceiling Height:** ± 17 FT

No. of Loading Docks: 0

No. of GL Doors: 1

**Corner Streets:** S Myrtle Ave and W 2nd St

Year Built: 1946

Property Type: Industrial

Subtype: Manufacturing

**Zoning:** Light Industrial

**APN:** 8348-014-005