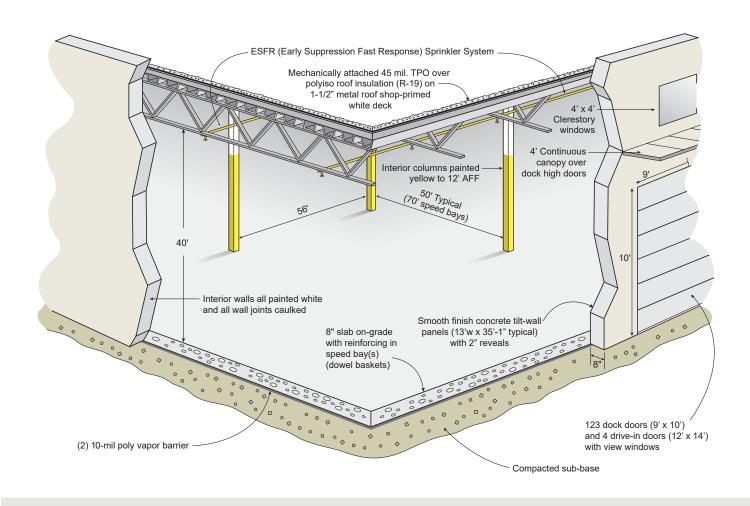

#### **BUILDING SPECIFICATIONS**

**Total SF** ±809,402 SF (590' x 1,370')

**Available SF** ±338,621 (590' x 573")

Office SF To Suit
Site Area ±84 acres
Configuration Crossdock

Column Spacing 56' wide x 50' deep, with 70' loading bays
Clear Height 40' clear: 1 Bay in from Loading Doors
Dock High Doors (48) 9' x 10' insulated dock high doors
Drive-In Doors (2) 12' x 14' ramped, drive-in doors
Truck Court Depth 185' deep with 60' concrete apron

Auto Parking 111 auto spaces

**Trailer Storage** 66 trailer storage locations

**Electrical** 3000 amps 277/480 volt, 3 phase (expandable)

**Sprinkler** ESFR sprinkler system including a 2000gpm fire pump