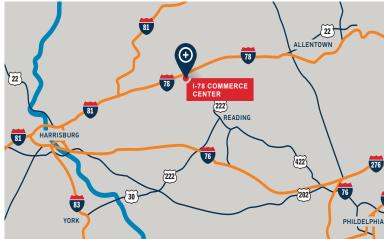

# **I-78 COMMERCE CENTER**

8032 Route 183 Upper Tulpehocken Twp., Bernville, PA 19506

Core5 Logistics at I-78 Commerce Center is located in Bernville, Pennsylvania approximately one mile from I-78 providing superior access to I-78/I-80 Corridor. Four key interstates (I-78, I-76, I-81 & I-83) and a number of UPS and FedEx resources available have created opportunities for companies. With major port cities less than 50 miles from the site it is ideally situated for both domestic and international business trades requiring local, regional and national distribution. A robust and skilled population base offers a solid workforce infrastructure.