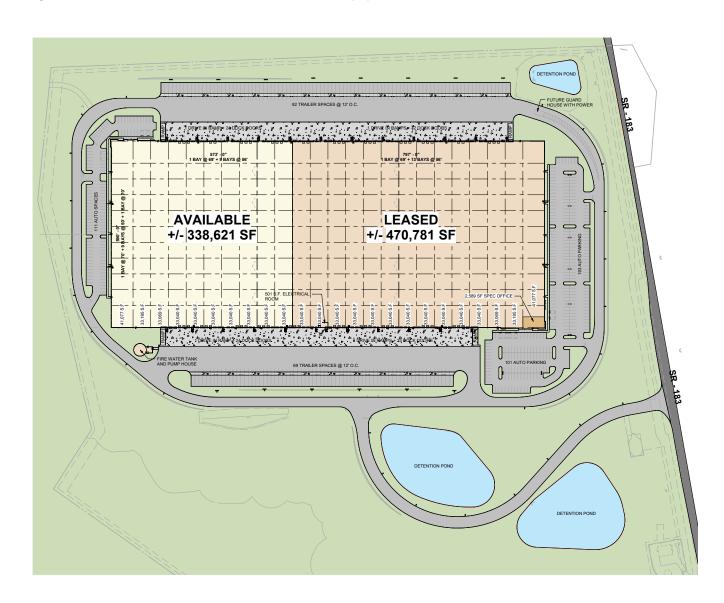

#### **BUILDING SPECIFICATIONS**

**Total SF** ±809,402 SF (590' x 1,370')

**Available SF** ±338,621 (590' x 573")

Office SF To Suit
Site Area ±84 acres
Configuration Crossdock

Column Spacing 56' wide x 50' deep, with 70' loading bays
Clear Height 40' clear: 1 Bay in from Loading Doors
Dock High Doors (48) 9' x 10' insulated dock high doors
Drive-In Doors (2) 12' x 14' ramped, drive-in doors
Truck Court Depth 185' deep with 60' concrete apron

Auto Parking 111 auto spaces

**Trailer Storage** 66 trailer storage locations

**Electrical** 3000 amps 277/480 volt, 3 phase (expandable)

**Sprinkler** ESFR sprinkler system including a 2000gpm fire pump