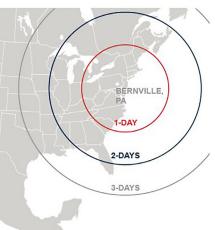

ional distribution. A robust and skilled population base offers a solid workforce infrastructure.





#### **BUILDING SPECIFICATIONS**

**Total SF** ±809,402 SF (590' x 1,370')

**Available SF** ±338,621 (590' x 573")

Office SF To Suit
Site Area ±84 acres
Configuration Crossdock

Column Spacing 56' wide x 50' deep, with 70' loading bays
Clear Height 40' clear: 1 Bay in from Loading Doors
Dock High Doors (48) 9' x 10' insulated dock high doors
Drive-In Doors (2) 12' x 14' ramped, drive-in doors
Truck Court Depth 185' deep with 60' concrete apron

Auto Parking 111 auto spaces

**Trailer Storage** 66 trailer storage locations

**Electrical** 3000 amps 277/480 volt, 3 phase (expandable)

**Sprinkler** ESFR sprinkler system including a 2000gpm fire pump



DAYS TRUCK DRIVE TO/FROM BERNVILLE







# **CBRE**

## Paul Pontius Vice President Investments

**O** 717 230 1939 **C** 267 997 6851

ppontius@c5ip.com

### William Wolf

Vice Chairman

**O** 610 398 7175 **C** 610 207 1616

bill.wolf@cbre.com

### **Max Wolf**

First Vice President

**O** 610 573 5343 **C** 610 301 2550

max.wolf@cbre.com

### CBRE, Inc.

1275 Glenlivet Drive Suite 320 Allentown, PA 18106 +1 610 398 6900 Licensed Real Estate Broker www.cbre.com/allentown

© 2024 Core5 Industrial Partners, LLC. All rights reserved. CORE5, CORE5 INDUSTRIAL PARTNERS, and the stylized "C" CORE5 INDUSTRIAL PARTNERS design / logo are service marks of Core5 Industrial Partners, LLC for its real estate services, namely, acquisition, rental, brokerage, development, leasing, and management of industrial real estate property. These