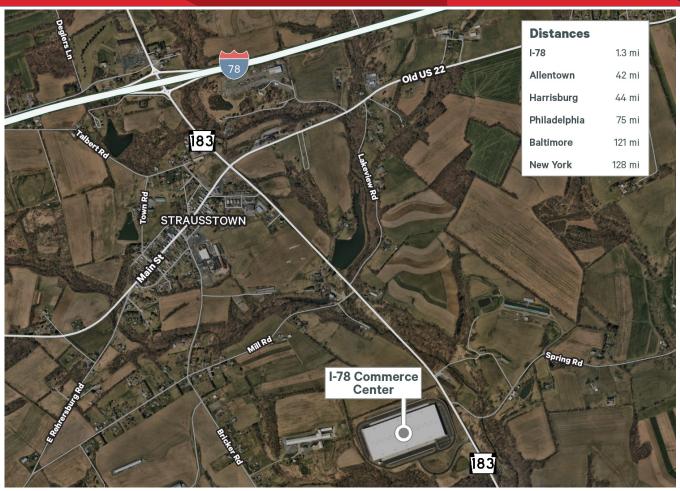

# **I-78 COMMERCE CENTER**

8032 Route 183 Upper Tulpehocken Twp., Bernville, PA 19506

Core5 Logistics at I-78 Commerce Center is located in Bernville, Pennsylvania approximately one mile from I-78 providing superior access to I-78/I-80 Corridor. Four key interstates (I-78, I-76, I-81 & I-83) and a number of UPS and FedEx resources available have created opportunities for companies. With major port cities less than 50 miles from the site it is ideally situated for both domestic and international business trades requiring local, regional and national distribution. A robust and skilled population base offers a solid workforce infrastructure.

DAYS TRUCK DRIVE TO/FROM BERNVILLE