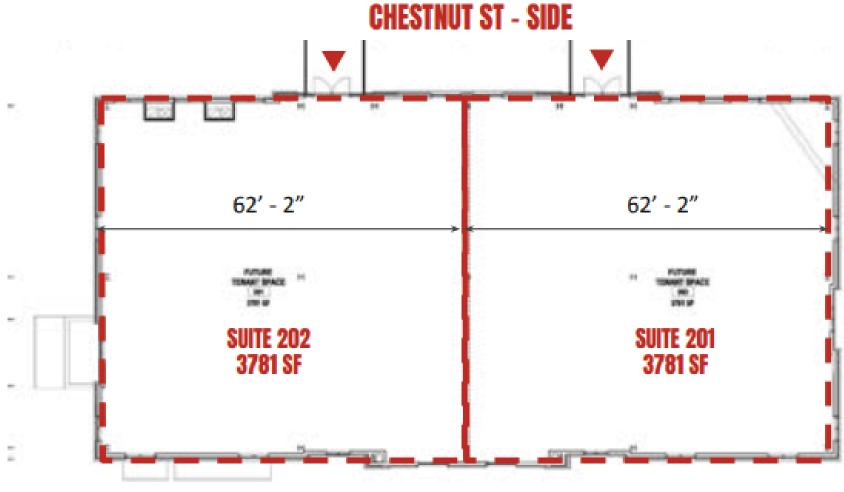

Available spaces:

Lower Level: 1,835 SF

Upper Level: 7,562 SF contiguous | 3,781 SF split

### **Available Spaces**

| Suite | Size  | Available |
|-------|-------|-----------|
| 201   | 3,781 | Yes       |
| 202   | 3,781 | Yes       |
| 1038  | 1,835 | Yes       |

#### Suite 201,202

- Upper floor with direct Chestnut St access
- Premium signage opportunity
- Modern, open shell
- Separate entrance and dedicated parking
- Abundant natural light

### FLOOR PLAN SUITE 201-202

1050 UNIVERSITY AVENUE, MORGANTOWN, WV 26505

**UNIVERSITY AVENUE - SIDE** 

**UPPER LEVEL: 7,562 SF** 

ANTHONY BOMAR
Project Analyst
0: (412) 719-2646
C: (412) 719-2646
anthony.bomar@hardyworld.biz