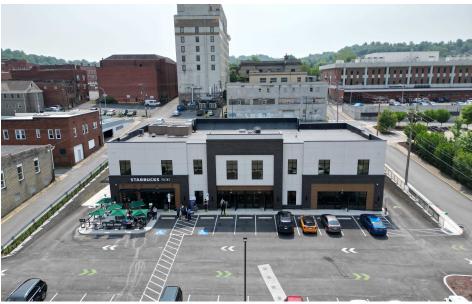

#### **Property Overview**

The Deck is a newly constructed 14,860 SF mixed-use retail/office development anchored by Starbucks. The two-story building features modern architecture with high-end finishes, offering spaces from 1,835 SF to 7,562 SF.

## PROPERTY PHOTOS

1050 UNIVERSITY AVENUE, MORGANTOWN, WV 26505

ANTHONY BOMAR
Project Analyst
0: (412) 719-2646
C: (412) 719-2646
anthony.bomar@hardyworld.biz

LOGAN WILLIAMS Associate Corporate Counsel 0: (724) 984 5267 logan.williams@hardyworld.biz