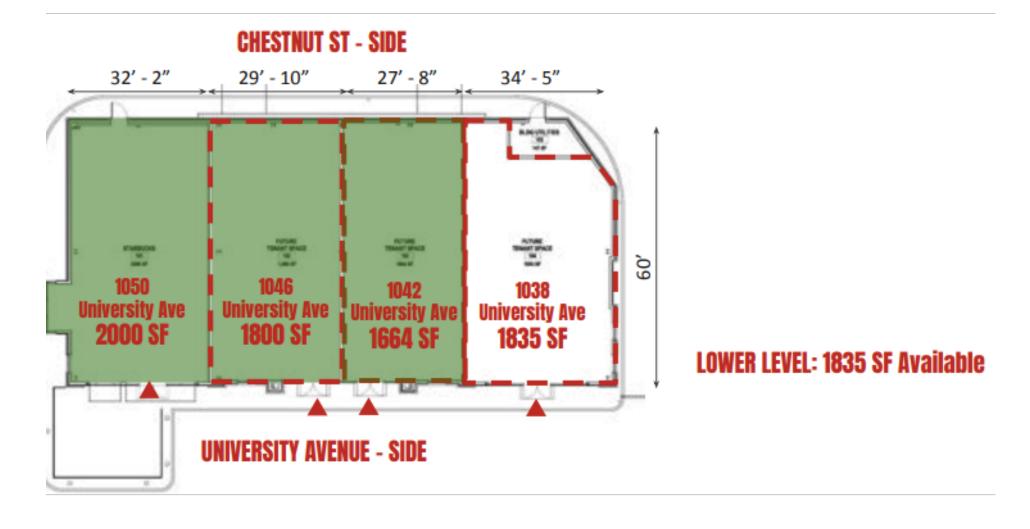

Available spaces:

Lower Level: 1,835 SF

Upper Level: 7,562 SF contiguous | 3,781 SF split

### **AVAILABLE SPACES**

1050 UNIVERSITY AVENUE | MORGANTOWN, WV 26505

### **Available Spaces**

| Suite | Size  | Available |
|-------|-------|-----------|
| 201   | 3,781 | Yes       |
| 202   | 3,781 | Yes       |
| 1038  | 1,835 | Yes       |

#### **Suite 1038**

- Street-level with University Ave frontage
- High-visibility corner location
- Near Starbucks drive-thru
- Direct pedestrian access
- Move-in ready condition

ANTHONY BOMAR
Project Analyst
0: (412) 719-2646
C: (412) 719-2646
anthony.bomar@hardyworld.biz