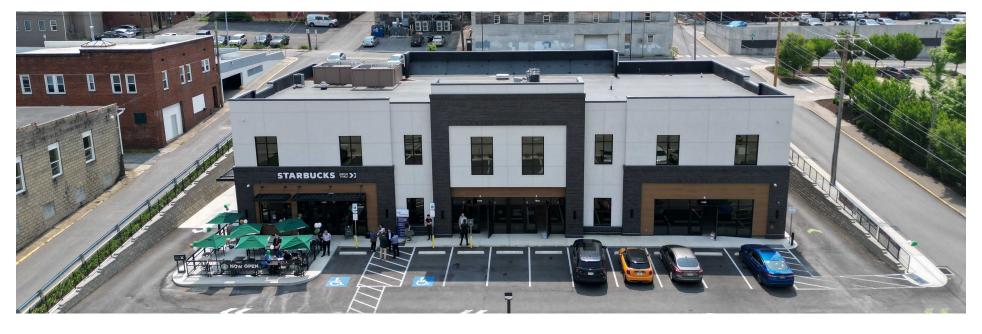

#### **Property Overview**

The Deck is a newly constructed 14,860 SF mixed-use retail/office development anchored by Starbucks. The two-story building features modern architecture with high-end finishes, offering spaces from 1,835 SF to 7,562 SF.

#### **Suite 1038**

- Street-level with University Ave frontage
- High-visibility corner location
- Near Starbucks drive-thru
- Direct pedestrian access
- Move-in ready condition

ANTHONY BOMAR
Project Analyst
0: (412) 719-2646
C: (412) 719-2646
anthony.bomar@hardyworld.biz