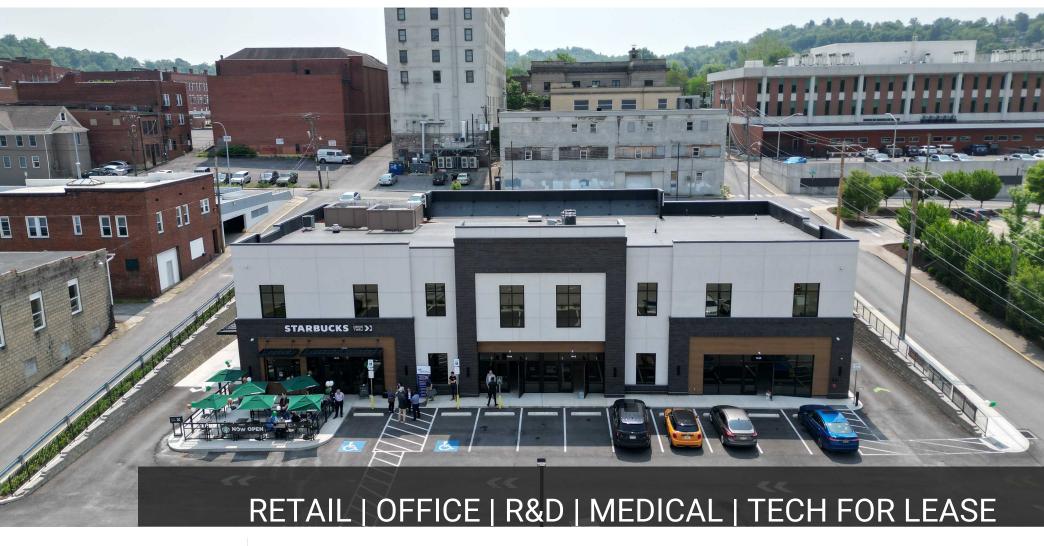

### RETAIL | OFFICE | R&D | MEDICAL | TECH FOR LEASE

#### **Property Overview**

The Deck is a newly constructed 14,860 SF mixed-use retail/office development anchored by Starbucks. The two-story building features modern architecture with high-end finishes, offering spaces from 1,835 SF to 7,562 SF.

#### **Location Overview**

Strategic location at 1050 University Avenue in Morgantown's prime retail corridor, positioned at the threshold of downtown with exceptional visibility. Adjacent to WVU campus and within walking distance to student housing. The area benefits from 38,000+ daily vehicles and strong pedestrian traffic. Surrounded by national retailers including Sheetz, CVS, Cold Stone Creamery, and multiple restaurants. The site offers excellent accessibility with multiple public parking options and direct access to public transportation via the Light Rail Walnut Station.