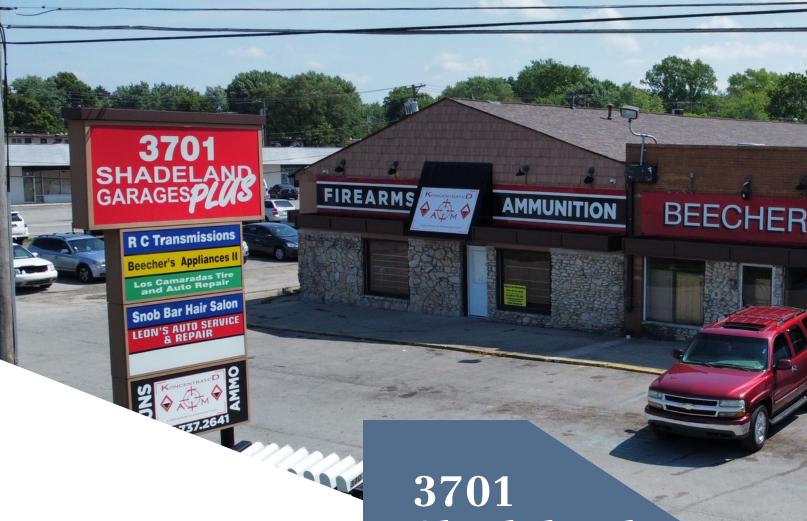

### 3701 Shadeland Ave.

- Only one (1) space left
- Great location major intersection and close to interstates
- High visibility 31,000 total ATC
- Surrounded by amenities

## 1,100 SF AVAILABLE **Indianapolis, IN 46226**

# 1,100 SF AVAILABLE **Indianapolis, IN 46226**