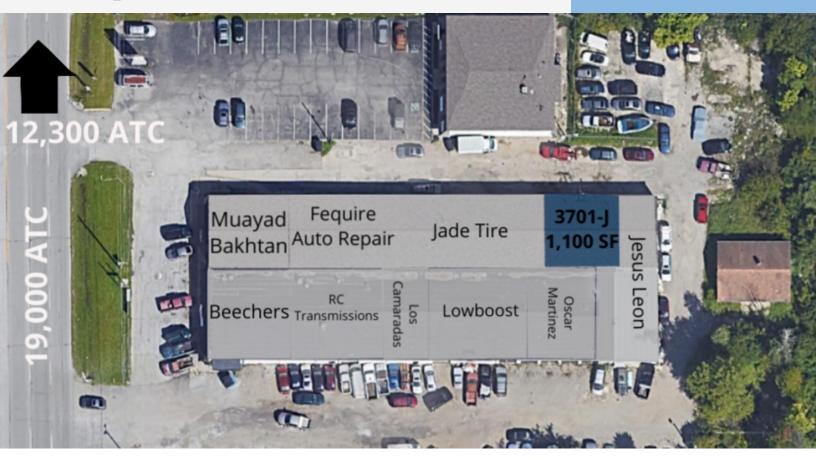

### 3701 Shadeland Ave.

- Only one (1) space left
- Great location major intersection and close to interstates
- High visibility 31,000 total ATC
- Surrounded by amenities

#### **Property Description**

Available unit is 1,100 sq ft. Vacant unit has been recently whiteboxed. Lease terms are negotiable.

#### **Location Description**

Easily accessible only two (2) miles to the I-465 and I-70 interchange. Excellent visibility to over 19,000 cars per day. Located at busy intersection on Indy's near north side.