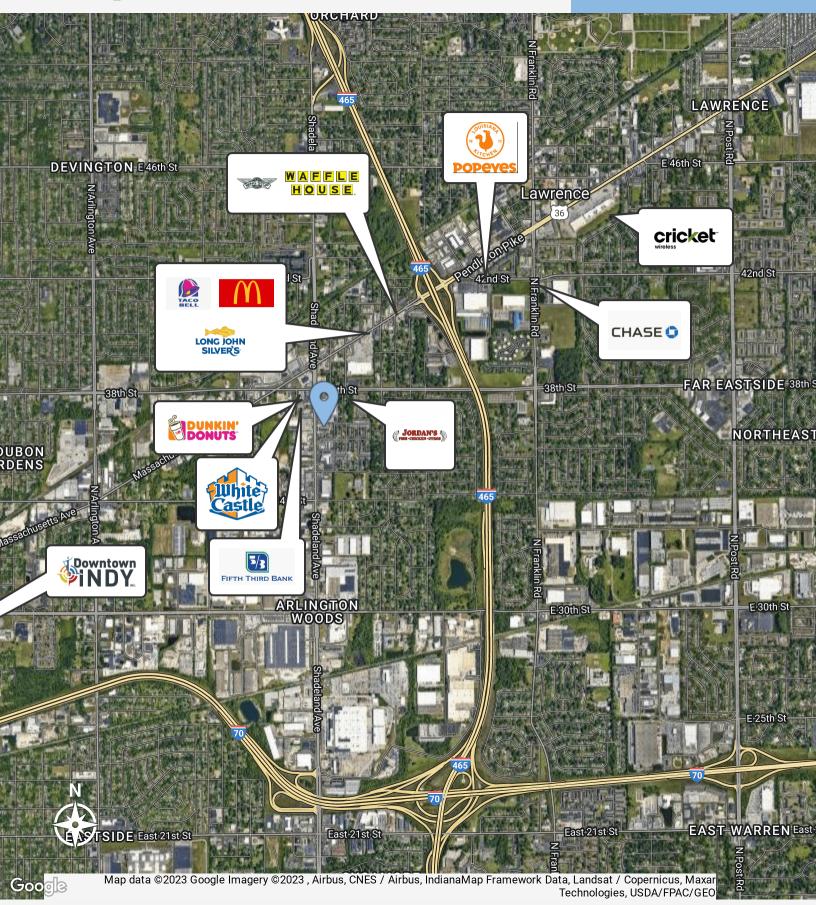

### 3701 Shadeland Ave.

- Only one (1) space left
- Great location major intersection and close to interstates
- High visibility 31,000 total ATC
- Surrounded by amenities

#### **Location Description**

Easily accessible only two (2) miles to the I-465 and I-70 interchange. Excellent visibility to over 19,000 cars per day. Located at busy intersection on Indy's near north side.