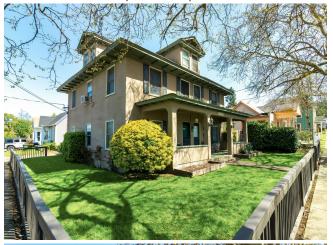

#### 510 SE Floed Ave

510 SE Floed Ave, Roseburg, OR 97470

Anthony Beckham
The Beckham Group
2198 NE Stephens St, Suite 200,Roseburg, OR 97470
sold@anthonybeckham.com
(541) 236-2662

| Price:               | \$329,000          |
|----------------------|--------------------|
| No. Units:           | 6                  |
| Property Type:       | Multifamily        |
| Property Subtype:    | Apartment          |
| Building Class:      | С                  |
| Sale Type:           | Investment         |
| Cap Rate:            | 9.61%              |
| Lot Size:            | 0.11 AC            |
| Gross Building Area: | 3,216 SF           |
| No. Stories:         | 3                  |
| Year Built:          | 1912               |
| Zoning Description:  | MR14               |
| APN / Parcel ID:     | R72607             |
| Walk Score ®:        | 79 (Very Walkable) |
| Transit Score ®:     | 26 (Some Transit)  |

#### 510 SE Floed Ave

\$329,000

Presenting an excellent investment opportunity in the heart of Roseburg! This attractive 6-unit apartment complex, located on a corner lot in the historic district, features craftsman charm and great curb appeal! The property features four 1-bedroom apartments, and two cozy studio apartments. Recent updates include full remodels on two ground floor units. Each unit is separately metered for gas and electric, and coin-op laundry is onsite, allowing for increased cashflow. Situated close to town and within walking distance to all the amenities of downtown Roseburg. Don't miss out on this great investment opportunity in the vibrant and historic area of Roseburg. Add this beautiful 6-plex...

- Heart of Roseburg, historic district, corner lot
- 6-unit apartment complex with craftsman charm
- Full remodels on two ground floor units
- Each unit separately metered for gas and electric, onsite coin-op laundry
- Close to town and walking distance to downtown Roseburg
- Attractive for rental portfolio expansion