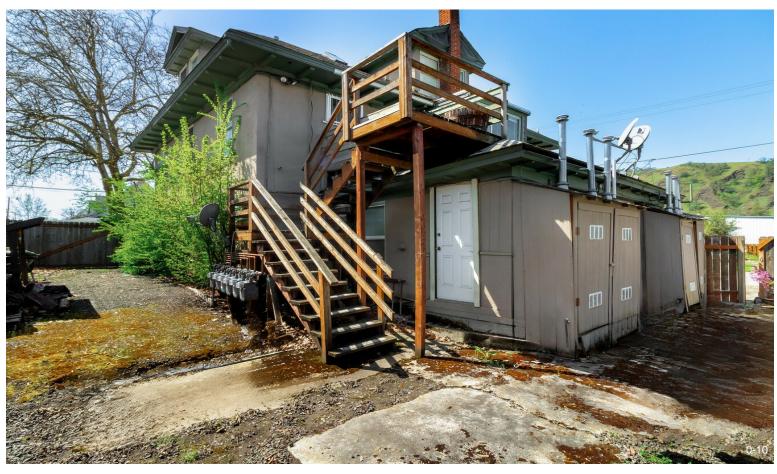

#### 510 SE Floed Ave

\$329,000

Presenting an excellent investment opportunity in the heart of Roseburg! This attractive 6-unit apartment complex, located on a corner lot in the historic district, features craftsman charm and great curb appeal! The property features four 1-bedroom apartments, and two cozy studio apartments. Recent updates include full remodels on two ground floor units. Each unit is separately metered for gas and electric, and coin-op laundry is onsite, allowing for increased cashflow. Situated close to town and within walking distance to all the amenities of downtown Roseburg. Don't miss out on this great investment opportunity in the vibrant and historic area of Roseburg. Add this beautiful 6-plex...

- Heart of Roseburg, historic district, corner lot
- 6-unit apartment complex with craftsman charm
- Full remodels on two ground floor units
- Each unit separately metered for gas and electric, onsite coin-op laundry
- Close to town and walking distance to downtown Roseburg
- Attractive for rental portfolio expansion