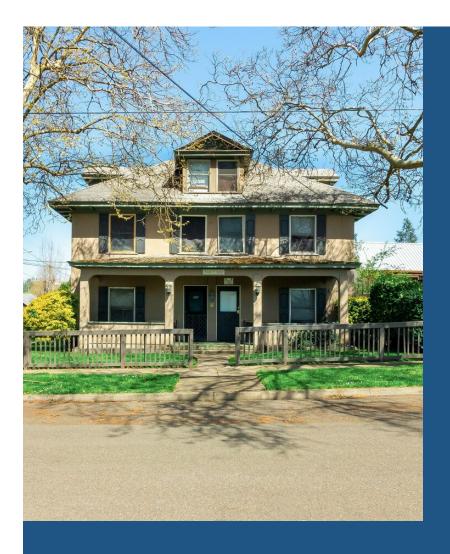

#### 510 SE Floed Ave

510 SE Floed Ave, Roseburg, OR 97470

Anthony Beckham
The Beckham Group
2198 NE Stephens St, Suite 200,Roseburg, OR 97470
sold@anthonybeckham.com
(541) 236-2662

| Price:               | \$329,000          |
|----------------------|--------------------|
| No. Units:           | 6                  |
| Property Type:       | Multifamily        |
| Property Subtype:    | Apartment          |
| Building Class:      | С                  |
| Sale Type:           | Investment         |
| Cap Rate:            | 9.61%              |
| Lot Size:            | 0.11 AC            |
| Gross Building Area: | 3,216 SF           |
| No. Stories:         | 3                  |
| Year Built:          | 1912               |
| Zoning Description:  | MR14               |
| APN / Parcel ID:     | R72607             |
| Walk Score ®:        | 79 (Very Walkable) |
| Transit Score ®:     | 26 (Some Transit)  |

#### 510 SE Floed Ave

\$329,000

Presenting an excellent investment opportunity in the heart of Roseburg! This attractive 6-unit apartment complex, located on a corner lot in the historic district, features craftsman charm and great curb appeal! The property features four 1-bedroom apartments, and two cozy studio apartments. Recent updates include full remodels on two ground floor units. Each unit is separately metered for gas and electric, and coin-op laundry is onsite, allowing for increased cashflow. Situated close to town and within walking distance to all the amenities of downtown Roseburg. Don't miss out on this great investment opportunity in the vibrant and historic area of Roseburg. Add this beautiful 6-plex...

- Heart of Roseburg, historic district, corner lot
- 6-unit apartment complex with craftsman charm
- Full remodels on two ground floor units
- Each unit separately metered for gas and electric, onsite coin-op laundry
- Close to town and walking distance to downtown Roseburg
- Attractive for rental portfolio expansion