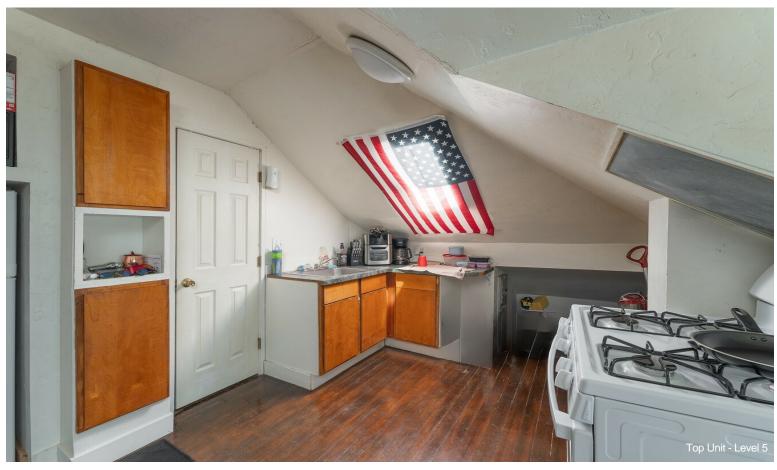

#### 510 SE Floed Ave

\$329,000

Presenting an excellent investment opportunity in the heart of Roseburg! This attractive 6-unit apartment complex, located on a corner lot in the historic district, features craftsman charm and great curb appeal! The property features four 1-bedroom apartments, and two cozy studio apartments. Recent updates include full remodels on two ground floor units. Each unit is separately metered for gas and electric, and coin-op laundry is onsite, allowing for increased cashflow. Situated close to town and within walking distance to all the amenities of downtown Roseburg. Don't miss out on this great investment opportunity in the vibrant and historic area of Roseburg. Add this beautiful 6-plex...

- Heart of Roseburg, historic district, corner lot
- 6-unit apartment complex with craftsman charm
- Full remodels on two ground floor units
- Each unit separately metered for gas and electric, onsite coin-op laundry
- Close to town and walking distance to downtown Roseburg
- Attractive for rental portfolio expansion