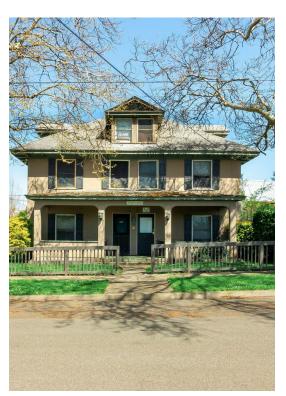

#### 510 SE Floed Ave

510 SE Floed Ave, Roseburg, OR 97470

Anthony Beckham
The Beckham Group
2198 NE Stephens St, Suite 200,Roseburg, OR 97470
sold@anthonybeckham.com
(541) 236-2662

| Price:               | \$329,000          |
|----------------------|--------------------|
| No. Units:           | 6                  |
| Property Type:       | Multifamily        |
| Property Subtype:    | Apartment          |
| Building Class:      | С                  |
| Sale Type:           | Investment         |
| Cap Rate:            | 9.61%              |
| Lot Size:            | 0.11 AC            |
| Gross Building Area: | 3,216 SF           |
| No. Stories:         | 3                  |
| Year Built:          | 1912               |
| Zoning Description:  | MR14               |
| APN / Parcel ID:     | R72607             |
| Walk Score ®:        | 79 (Very Walkable) |
| Transit Score ®:     | 26 (Some Transit)  |

#### 510 SE Floed Ave

\$329,000

Presenting an excellent investment opportunity in the heart of Roseburg! This attractive 6-unit apartment complex, located on a corner lot in the historic district, features craftsman charm and great curb appeal! The property features four 1-bedroom apartments, and two cozy studio apartments. Recent updates include full remodels on two ground floor units. Each unit is separately metered for gas and electric, and coin-op laundry is onsite, allowing for increased cashflow. Situated close to town and within walking distance to all the amenities of downtown Roseburg. Don't miss out on this great investment opportunity in the vibrant and historic area of Roseburg. Add this beautiful 6-plex...

- Heart of Roseburg, historic district, corner lot
- 6-unit apartment complex with craftsman charm
- Full remodels on two ground floor units
- Each unit separately metered for gas and electric, onsite coin-op laundry
- Close to town and walking distance to downtown Roseburg
- Attractive for rental portfolio expansion