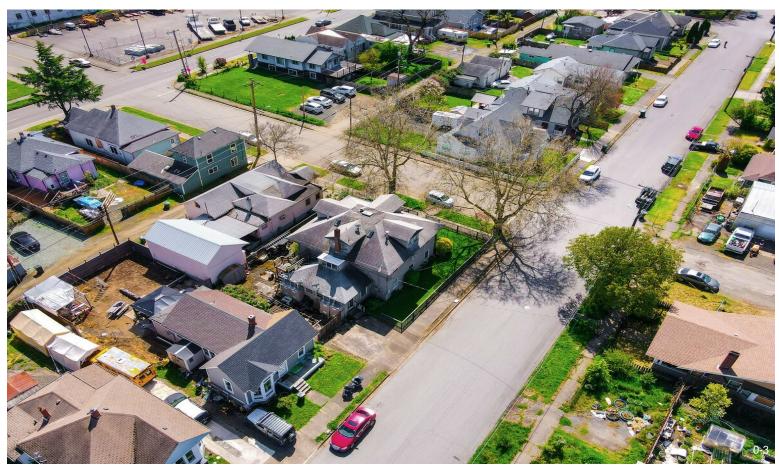

#### 510 SE Floed Ave

\$329,000

Presenting an excellent investment opportunity in the heart of Roseburg! This attractive 6-unit apartment complex, located on a corner lot in the historic district, features craftsman charm and great curb appeal! The property features four 1-bedroom apartments, and two cozy studio apartments. Recent updates include full remodels on two ground floor units. Each unit is separately metered for gas and electric, and coin-op laundry is onsite, allowing for increased cashflow. Situated close to town and within walking distance to all the amenities of downtown Roseburg. Don't miss out on this great investment opportunity in the vibrant and historic area of Roseburg. Add this beautiful 6-plex...

- Heart of Roseburg, historic district, corner lot
- 6-unit apartment complex with craftsman charm
- Full remodels on two ground floor units
- Each unit separately metered for gas and electric, onsite coin-op laundry
- Close to town and walking distance to downtown Roseburg
- Attractive for rental portfolio expansion