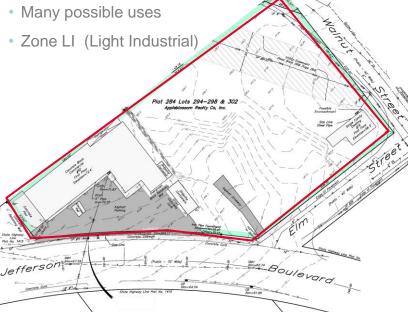

## **Property Highlights**

- +-16,186 SF Industrial Building
- 1.6 Acre land parcel with redevelopment potential
- Clear and full highway access to Interstate 95
- ±667' frontage and great sight lines on Jefferson Blvd