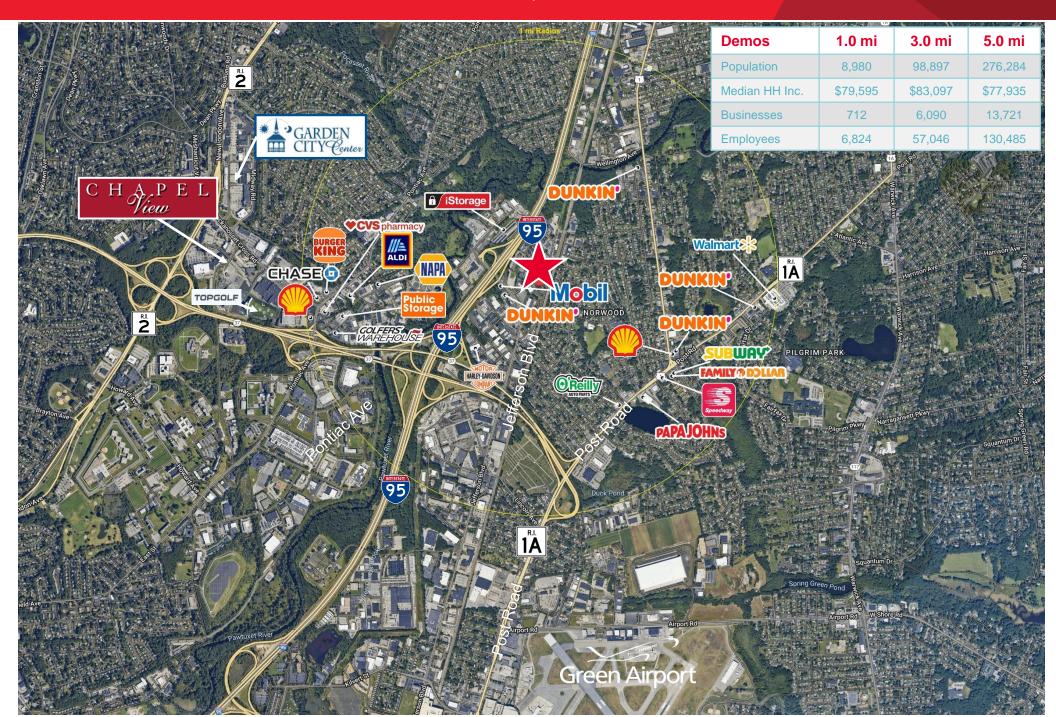

Located near many amenities

dogtopia 16,139 +-1.6 Acres

POTENTIAL REDEVELOPMENT 1.6 ACRES

For more information, please contact:

Bill Greene Partner 401.273.7429 bgreene@hayessherry.com 146 Westminster Street, 2<sup>nd</sup> floor Providence, RI 02903 phone: 401 273 1980 www.hayessherry.com