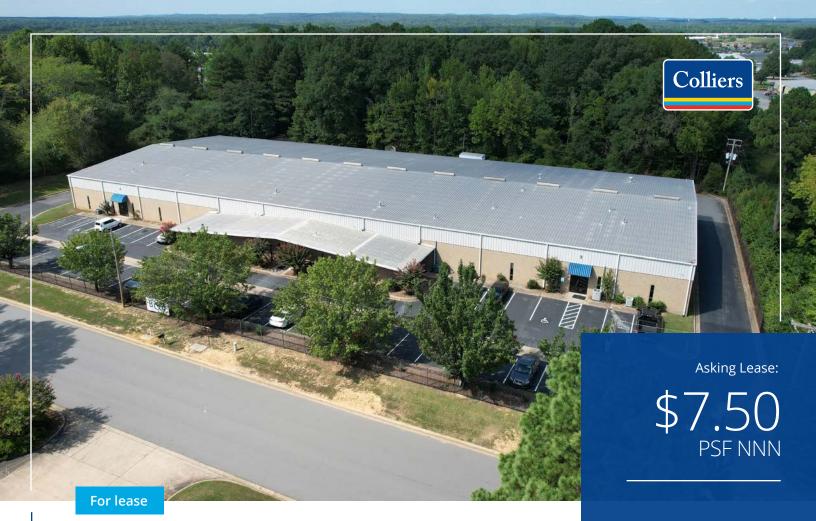

## 11600 Otter Creek Road South, Mabelvale, AR

Flex Facility Near Bass Pro, Gateway Town Center and Amazon Distribution Center

## **Features:**

- Available space: 29,000 SF 38,000 SF
  Mixture of office and warehouse space
- Lease rate: \$7.50/SF, NNN
- Lot size: 2.22 acres
- · 3 docks and 3 drive-in door
- Fully sprinkled
- Clear height: 18' at eave and 22' at center
- Fully fenced with secured gate access