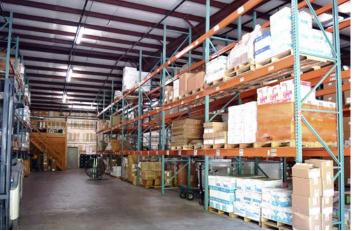

## **Features:**

- Available space: 29,000 SF 38,000 SF
  Mixture of office and warehouse space
- Lease rate: \$7.50/SF, NNN
- Lot size: 2.22 acres
- · 3 docks and 3 drive-in door
- Fully sprinkled
- Clear height: 18' at eave and 22' at center
- Fully fenced with secured gate access