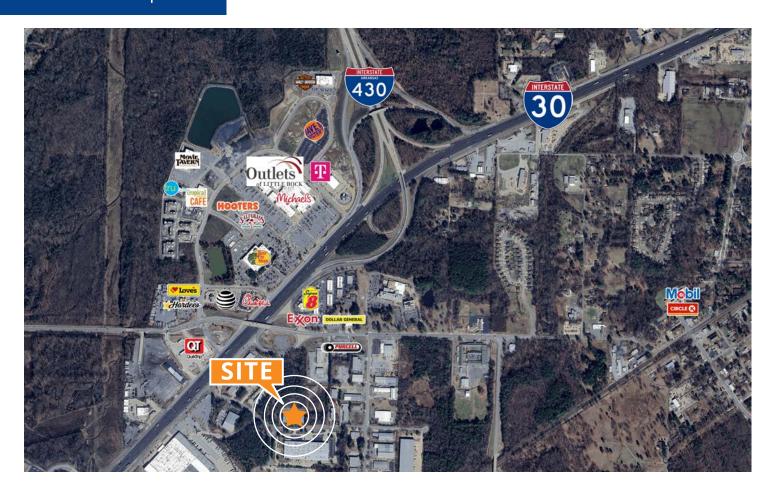

## Area map

Property photos Colliers

## 11600 Otter Creek Road South, Mabelvale, AR

Flex Facility Near Bass Pro, Gateway Town Center and Amazon Distribution Center