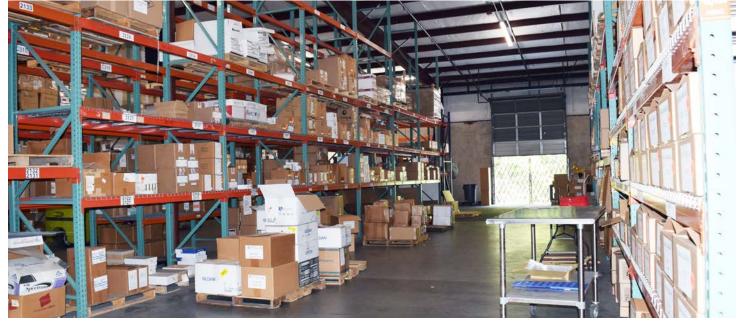

## **Features:**

- Available space: 29,000 SF 38,000 SF
  Mixture of office and warehouse space
- Lease rate: \$7.50/SF, NNN
- Lot size: 2.22 acres
- · 3 docks and 3 drive-in door
- Fully sprinkled
- Clear height: 18' at eave and 22' at center
- Fully fenced with secured gate access