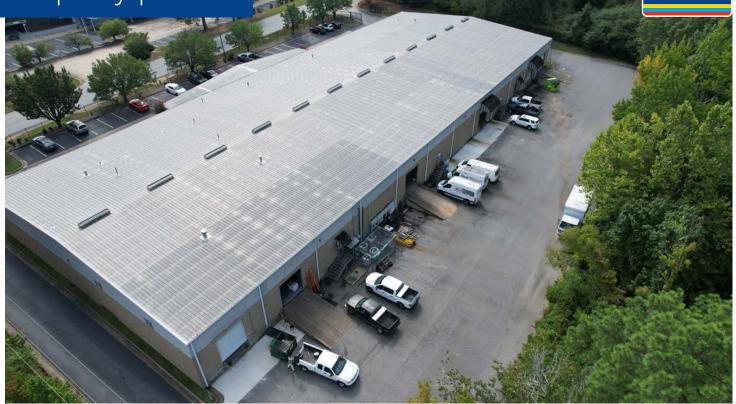

ble space: 29,000 SF 38,000 SF
  Mixture of office and warehouse space
- Lease rate: \$7.50/SF, NNN
- Lot size: 2.22 acres
- · 3 docks and 3 drive-in door
- Fully sprinkled
- Clear height: 18' at eave and 22' at center
- Fully fenced with secured gate access

Contact us:

Casi Runnells, RPA, CCIM +1 501 850 0713 casi.runnells@colliers.com

Andrew Wiechern +1 501 850 0733 andrew.wiechern@colliers.com

> Colliers | Arkansas 1 Allied Drive, Suite 1500 Little Rock, AR 72202 P: +1 501 372 6161 F: +1 501 372 0671

Copyright © 2024 Colliers International. Information herein has been obtained from sources deemed reliable, however its accuracy cannot be guaranteed. The user is required to conduct their own due diligence and verification.

## Floor plan





## Area map



Property photos Colliers