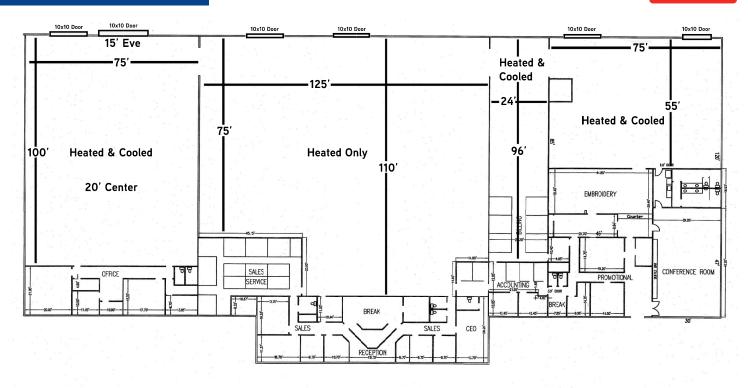

## Floor plan

## **Features:**

- Available space: 29,000 SF 38,000 SF
  Mixture of office and warehouse space
- Lease rate: \$7.50/SF, NNN
- Lot size: 2.22 acres
- · 3 docks and 3 drive-in door
- Fully sprinkled
- Clear height: 18' at eave and 22' at center
- Fully fenced with secured gate access