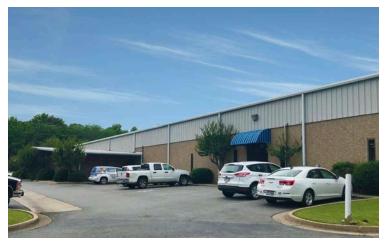

## 11600 Otter Creek Road South, Mabelvale, AR

Flex Facility Near Bass Pro, Gateway Town Center and Amazon Distribution Center

## **Features:**

- Available space: 29,000 SF 38,000 SF
  Mixture of office and warehouse space
- Lease rate: \$7.50/SF, NNN
- Lot size: 2.22 acres
- · 3 docks and 3 drive-in door
- Fully sprinkled
- Clear height: 18' at eave and 22' at center
- Fully fenced with secured gate access