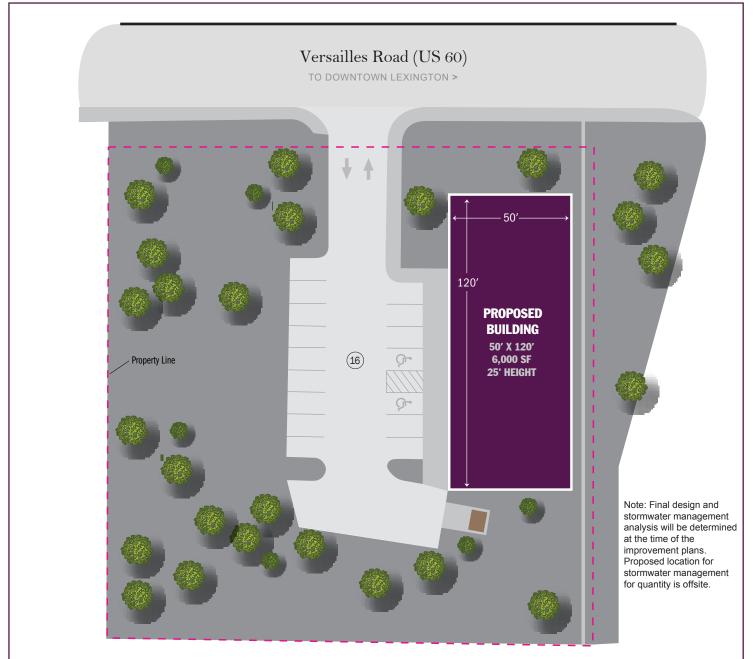

#### **REDEVELOPMENT – CONCEPT PLAN 2**

#### THERE IS AN OPPORTUNITY TO REDEVELOP THE SITE BY CONSTRUCTING A NEW BUILDING UP TO 6,000 SF WITH 16 PARKING SPACES.

All information furnished is from sources deemed reliable. No warranty or representation is made as to the accuracy thereof and it is submitted subject to errors, omissions, changes of availability, price, rental or other conditions.