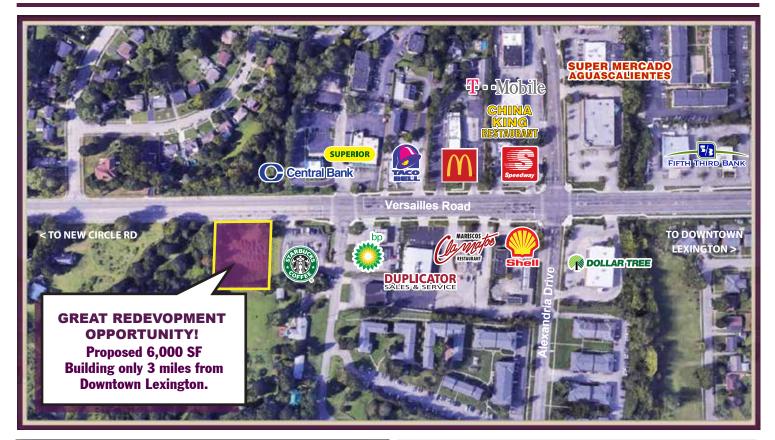

# 2400 VERSAILLES ROAD

2400 Versailles Road, Lexington, Kentucky

### **O**PPORTUNITIES

- \* 0.918 acres available for ground lease.
- \* Currently zoned B-1.
- Site is currently vacant and can be redeveloped up to 6,000 sf – see concept plans.
- \* Easy access to New Circle Road.
- Downtown Lexington is a short
  3 miles to the east on Versailles
  Road.