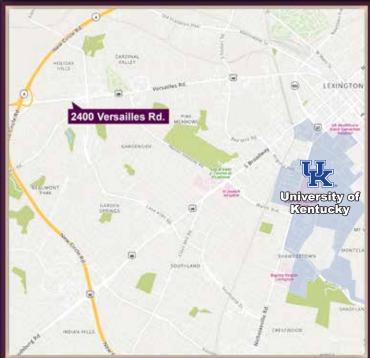

# 2400 VERSAILLES ROAD

2400 Versailles Road, Lexington, Kentucky

### **O**PPORTUNITIES

- \* 0.918 acres available for ground lease.
- \* Currently zoned B-1.
- Site is currently vacant and can be redeveloped up to 6,000 sf – see concept plans.
- \* Easy access to New Circle Road.
- Downtown Lexington is a short
  3 miles to the east on Versailles
  Road.