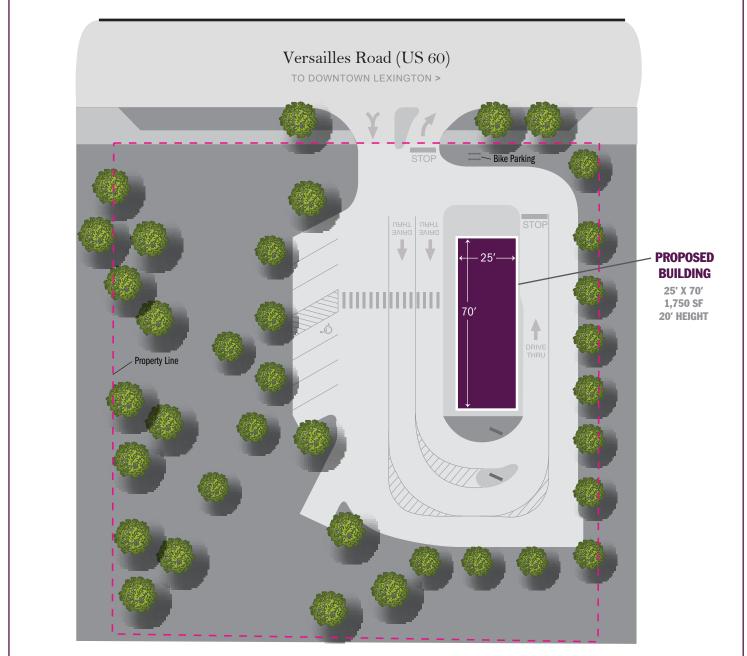

#### **REDEVELOPMENT – CONCEPT PLAN 1**

#### THERE IS AN OPPORTUNITY TO REDEVELOP THE SITE BY CONSTRUCTING A NEW BUILDING WITH A DUAL LANE DRIVE THRU AND 7 PARKING SPACES.

All information furnished is from sources deemed reliable. No warranty or representation is made as to the accuracy thereof and it is submitted subject to errors, omissions, changes of availability, price, rental or other conditions.