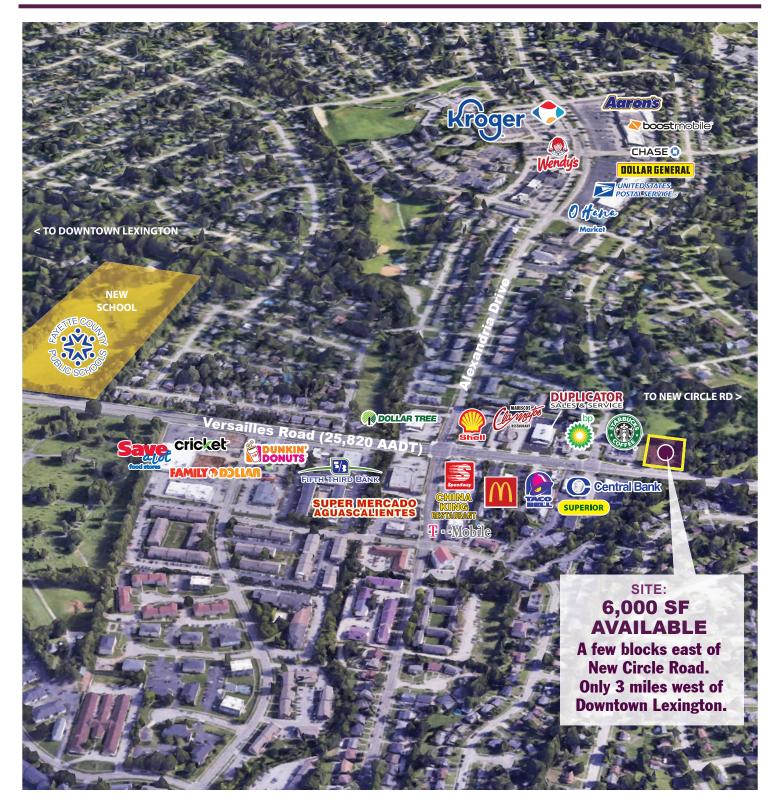

# 2400 VERSAILLES ROAD

2400 Versailles Road, Lexington, Kentucky

### **O**PPORTUNITIES

- \* 0.918 acres available for ground lease.
- \* Currently zoned B-1.
- Site is currently vacant and can be redeveloped up to 6,000 sf – see concept plans.
- \* Easy access to New Circle Road.
- Downtown Lexington is a short
  3 miles to the east on Versailles
  Road.

All information furnished is from sources deemed reliable. No warranty or representation is made as to the accuracy thereof and it is submitted subject to errors, omissions, changes of availability, price, rental or other conditions.