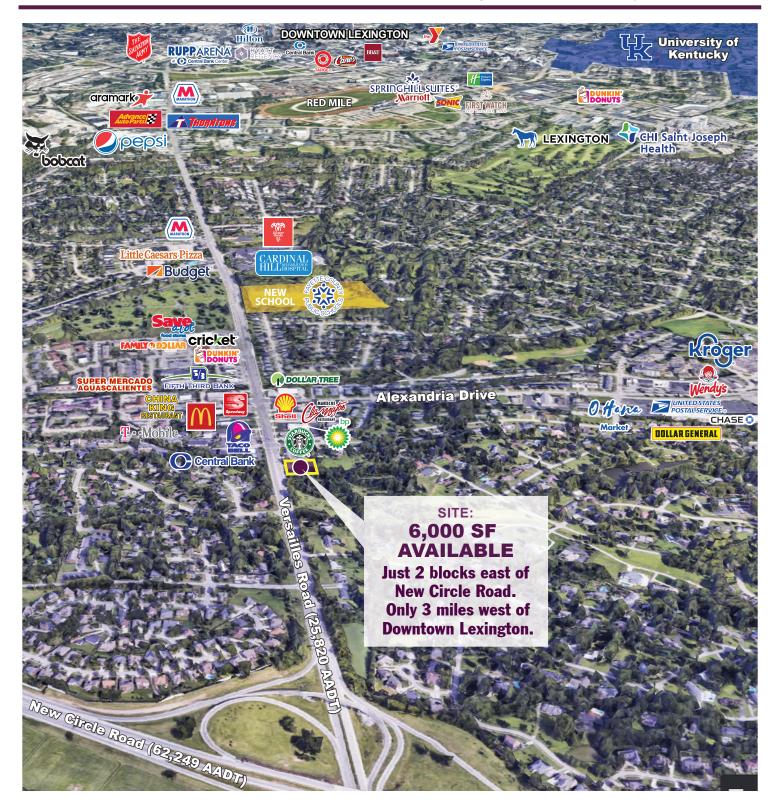

## 2400 VERSAILLES ROAD

2400 Versailles Road, Lexington, Kentucky

All information furnished is from sources deemed reliable. No warranty or representation is made as to the accuracy thereof and it is submitted subject to errors, omissions, changes of availability, price, rental or other conditions.