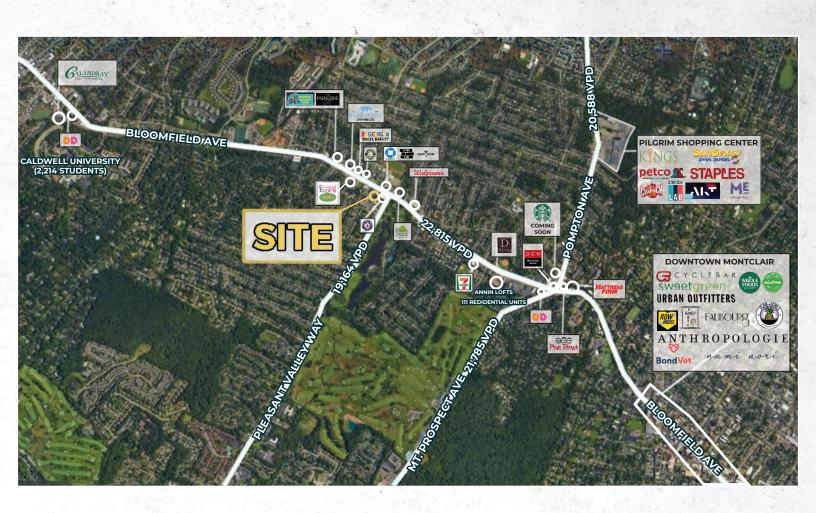

# FOR LEASE

599 Bloomfield Avenue, Verona, NJ

**MARKET AERIAL** 

Justin Korinis korinis@sabre.life | T 201 249 8911 x 1545 Dina Santarelli santarelli@sabre.life | T 201 249 8911 x 1543 Sean Pyle pyle@sabre.life | T 201 249 8911 x 1541

- Prominently located along Bloomfield Avenue in the heart of densely populated and affluent downtown Verona
- Situated directly across from the Township Municipal Center, Public Library, Police Department, and HB Whitehorne Middle School
- 5 Minute drive to downtown Montclair to the East and Caldwell University to the West
- Property is deed restricted against a financial service use for two years