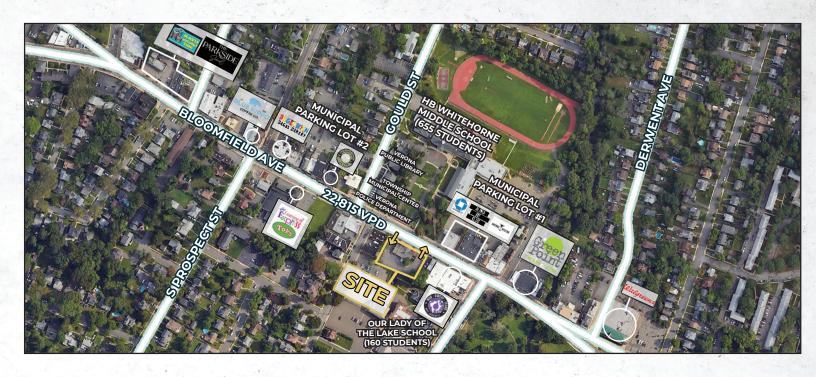

# FOR LEASE

599 Bloomfield Avenue, Verona, NJ

**CLOSE-UP AERIAL** 

- Prominently located along Bloomfield Avenue in the heart of densely populated and affluent downtown Verona
- Situated directly across from the Township Municipal Center, Public Library, Police Department, and HB Whitehorne Middle School
- 5 Minute drive to downtown Montclair to the East and Caldwell University to the West
- Property is deed restricted against a financial service use for two years