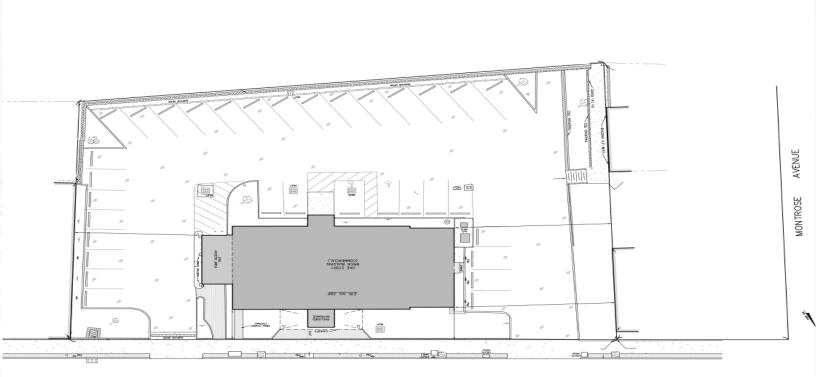

# FOR LEASE

599 Bloomfield Avenue, Verona, NJ

**SITE PLAN** 

**BLOOMFIELD AVE** 

#### **ASKING RENT**

**Upon Request** 

**EXTRAS** Upon Request

PARKING Parking: 31 Dedicated Parking Spaces

AREA RETAIL Walgreens, Alpha Fit Club, Chase

Bank, Verona Inn, The Parkside Social,

Kings Supermarket, Crunch Fitness,