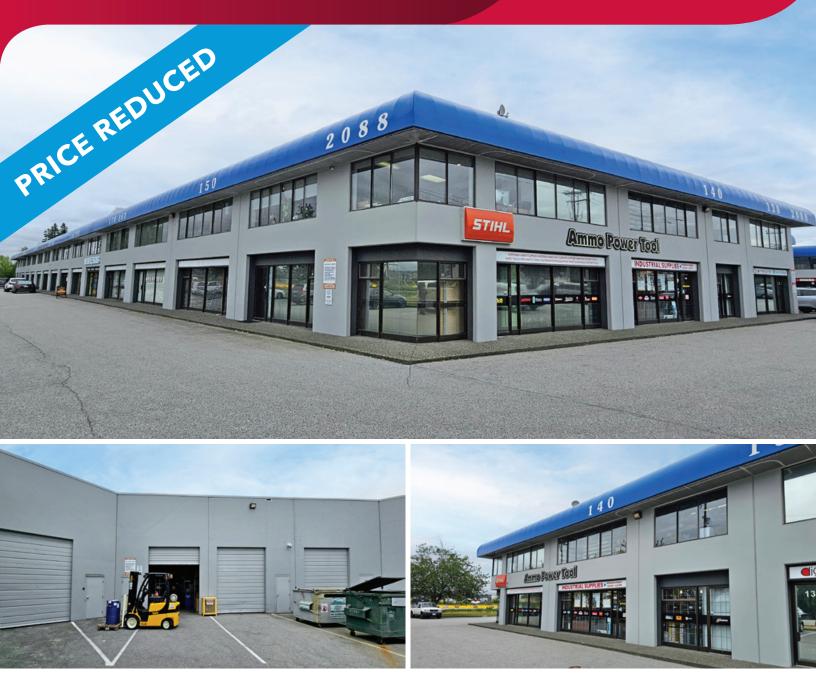

# FOR SALE | INDUSTRIAL **#140 & 150 - 2088 NO. 5 ROAD** RICHMOND, BC

- 8,467 SF Warehouse/Showroom Strata Unit
- Excellent Highway Access

John-Erik Grain Personal Real Estate Corporation D 604.630.3060 C 778.581.3456 je.grain@lee-associates.com

# FOR SALE | INDUSTRIAL #140 & 150 - 2088 NO. 5 ROAD RICHMOND, BC

## Location

This light industrial property on No 5 Road offers unparalleled access, location, and features, including huge storefront and showroom for primary B2B clients and walk-ins, making it the ideal choice for investors. Positioned in the heart of Richmond's industrial zone, this property is steps away from Highway 99 and Highway 91, and YVR.

## **Features**

- ▶ 3-phase power
- ▶ 19 parking stalls
- ► 10x10 grade loading door
- Loading zone

- Tilt-up wall concrete construction
- ► Fire alarm only
- Strong long term tenant