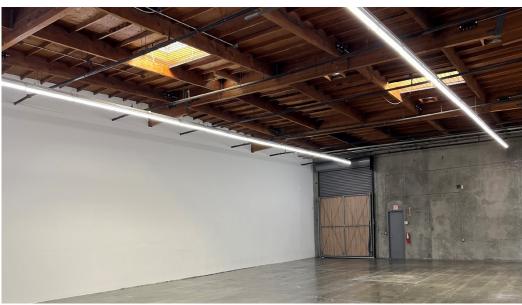

# **PROPERTY FEATURES**

- Fully Secured, Light Industrial Business Park
- Functional Existing Office Configurations
- Upgraded Security System in Place
- Grade Level Loading
- 16'-18' Clear Height
- Quick Access to I-880 via 66th Avenue
- Close Proximity to Coliseum BART Station
- Excellent Parking and Trucking Staging