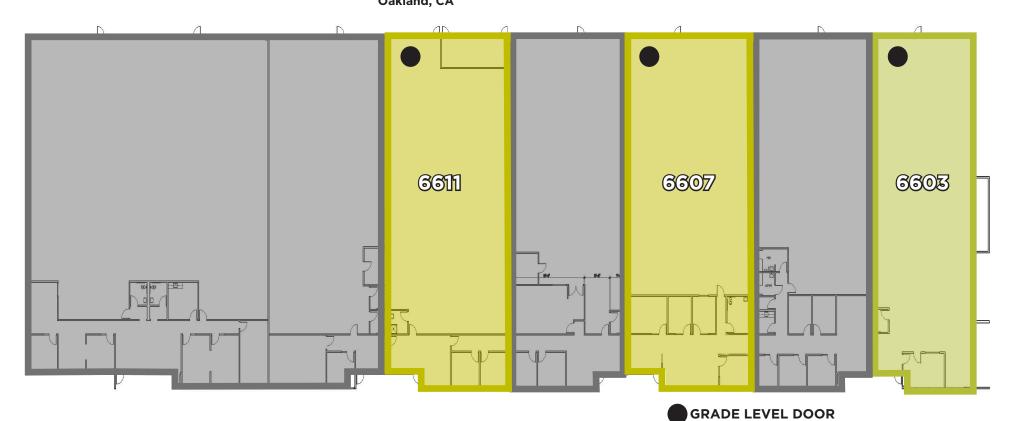

- Three (3) Spaces Avaiable:
  - » 6603 San Leandro Street: ± 6,121 SF \$1.30/SF/Month I.G. + CAM
  - » 6607 San Leandro Street: ± 5,563 SF \$1.30/SF/Month I.G. + CAM
  - » 6611 San Leandro Street: ± 5,278 SF \$1.30/SF/Month I.G. + CAM
  - » 840 66th Avenue: ± 3,202 SF \$1.35/SF/Month I.G. + CAM

## TED J. ANDERSON

Managing Director +1 510 465 8000 ted.anderson@cushwake.com LIC #01332000 6603 & 6607 & 6611 San Leandro Street
Oakland, CA