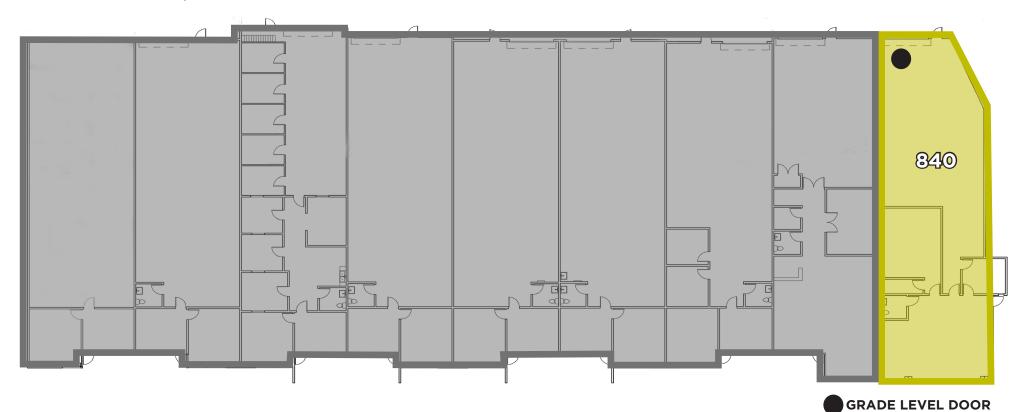

- Three (3) Spaces Avaiable:
  - » 6603 San Leandro Street: ± 6,121 SF \$1.30/SF/Month I.G. + CAM
  - » 6607 San Leandro Street: ± 5,563 SF \$1.30/SF/Month I.G. + CAM
  - » 6611 San Leandro Street: ± 5,278 SF \$1.30/SF/Month I.G. + CAM
  - » 840 66th Avenue: ± 3,202 SF \$1.35/SF/Month I.G. + CAM