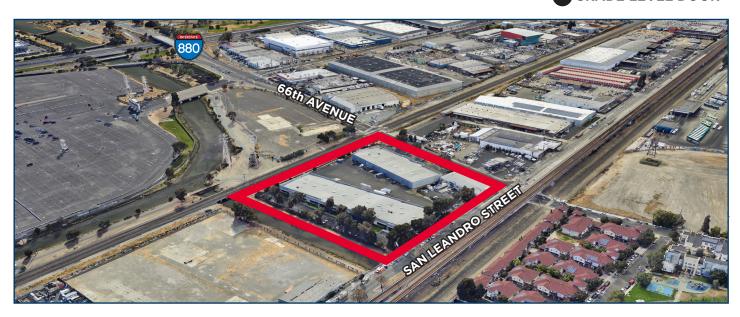

# **PROPERTY FEATURES**

- Fully Secured, Light Industrial Business Park
- Functional Existing Office Configurations
- Upgraded Security System in Place
- Grade Level Loading
- 16'-18' Clear Height
- Quick Access to I-880 via 66th Avenue
- Close Proximity to Coliseum BART Station
- Excellent Parking and Trucking Staging