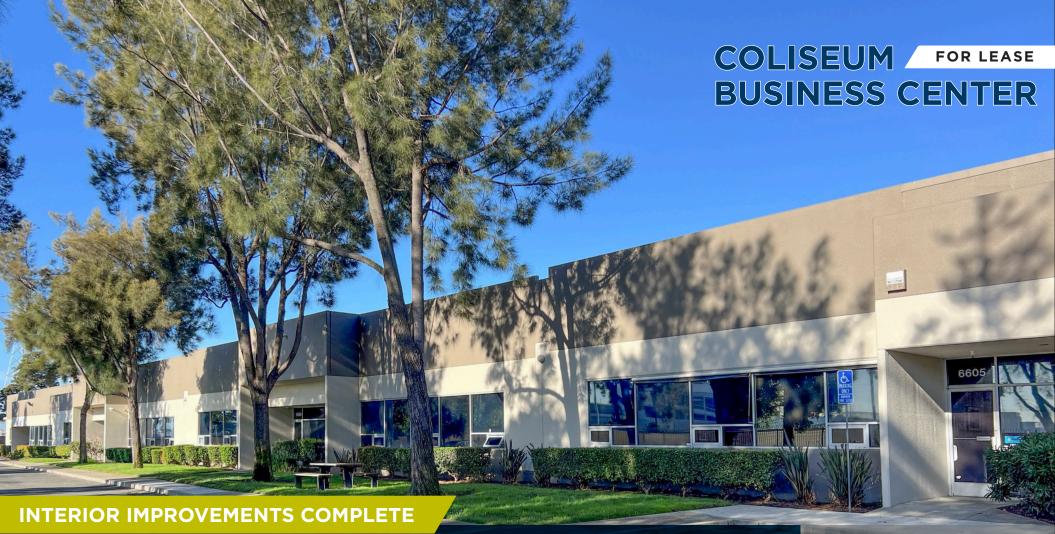

# **PROPERTY FEATURES**

- Fully Secured, Light Industrial Business Park
- Functional Existing Office Configurations
- Upgraded Security System in Place
- Grade Level Loading
- 16'-18' Clear Height
- Quick Access to I-880 via 66th Avenue
- Close Proximity to Coliseum BART Station
- Excellent Parking and Trucking Staging