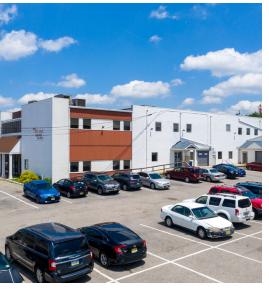

Bellmawr, NJ 08031

OFFICE

**6,479 SF** 

- 6,479± SF of office available for lease within a 24,000± SF office/flex building
- 2nd floor space
- Air conditioned
- Zoned Light Industrial
- Just off Exit 14 of Route 42
- · Amazing signage and visibility
- Located across from the Interstate Business Park
- Within minutes of I-295 & NJ Turnpike