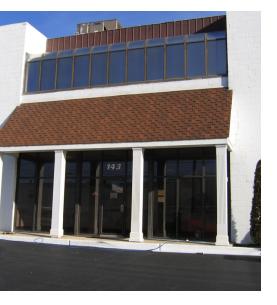

Bellmawr, NJ 08031

OFFICE

**6,479 SF** 

- 6,479± SF of office available for lease within a 24,000± SF office/flex building
- 2nd floor space
- Air conditioned
- Zoned Light Industrial
- Just off Exit 14 of Route 42
- · Amazing signage and visibility
- Located across from the Interstate Business Park
- Within minutes of I-295 & NJ Turnpike