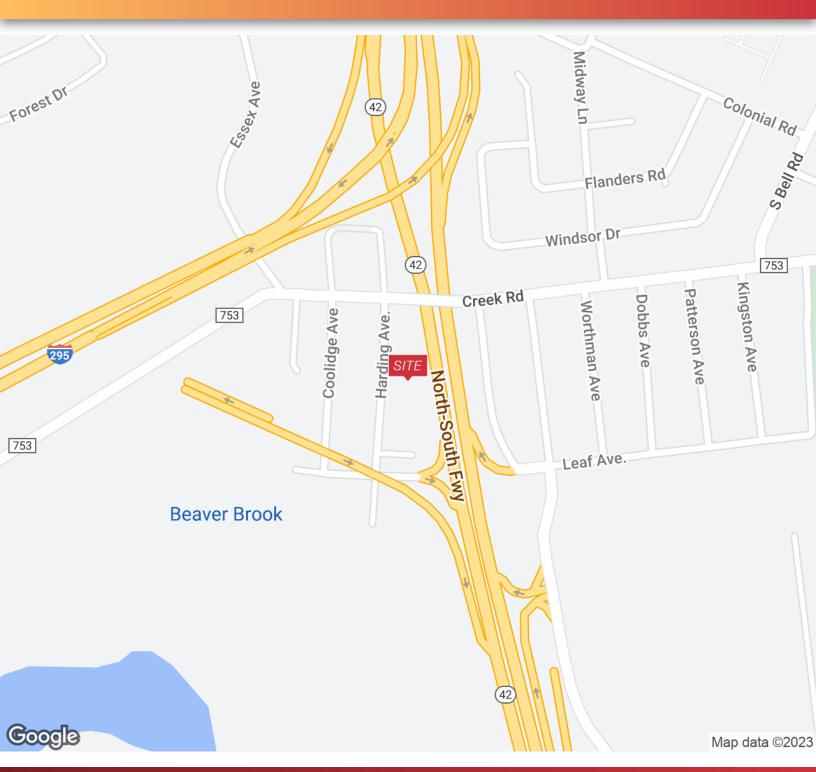

Bellmawr, NJ 08031

OFFICE

**6,479 SF** 

- 6,479± SF of office available for lease within a 24,000± SF office/flex building
- 2nd floor space
- Air conditioned
- Zoned Light Industrial
- Just off Exit 14 of Route 42
- · Amazing signage and visibility
- Located across from the Interstate Business Park
- Within minutes of I-295 & NJ Turnpike