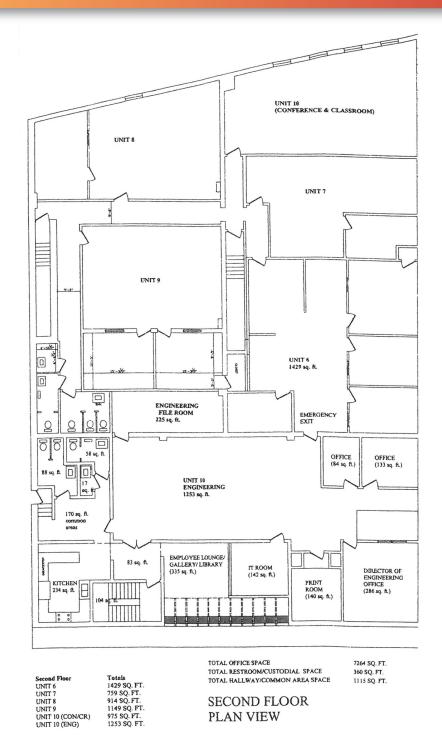

Bellmawr, NJ 08031

OFFICE

**6,479 SF** 

- 6,479± SF of office available for lease within a 24,000± SF office/flex building
- 2nd floor space
- Air conditioned
- Zoned Light Industrial
- Just off Exit 14 of Route 42
- · Amazing signage and visibility
- Located across from the Interstate Business Park
- Within minutes of I-295 & NJ Turnpike