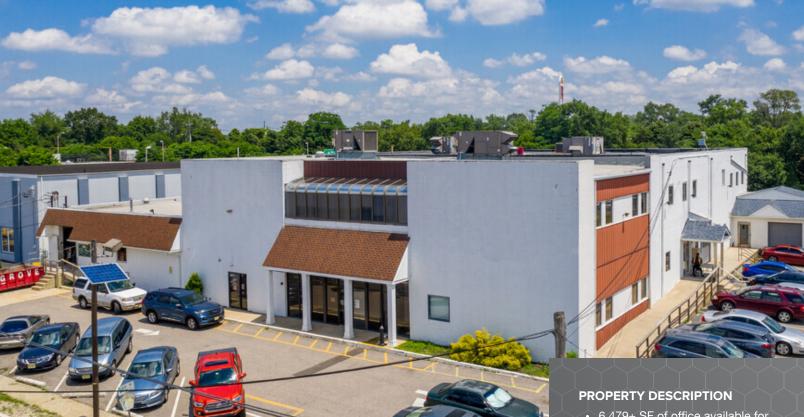

Bellmawr, NJ 08031

OFFICE

**6,479 SF** 

- 6,479± SF of office available for lease within a 24,000± SF office/flex building
- 2nd floor space
- Air conditioned
- Zoned Light Industrial
- Just off Exit 14 of Route 42
- · Amazing signage and visibility
- Located across from the Interstate Business Park
- Within minutes of I-295 & NJ Turnpike