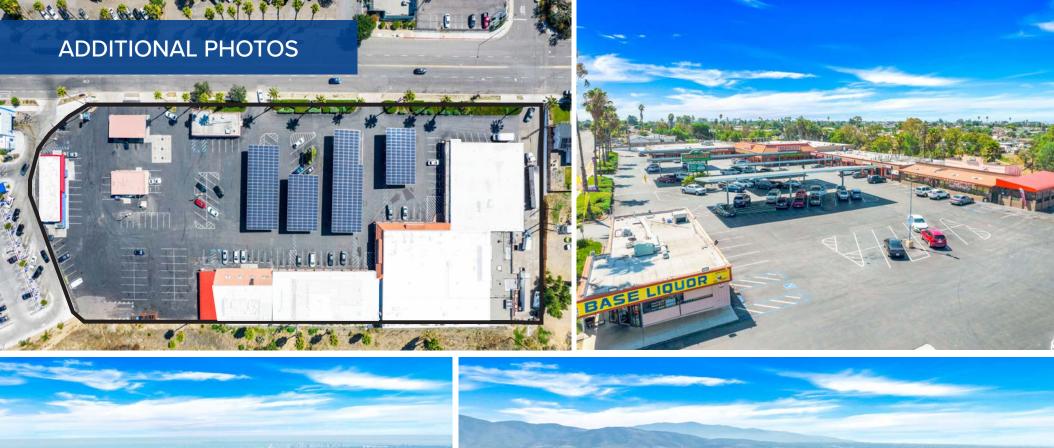

## SITE PLAN

| UNIT ID | TENANT NAME               | SF     |
|---------|---------------------------|--------|
| 902     | AVAILABLE                 | 4,000  |
| 912     | SALON MONARCA             | 6,000  |
| 920     | FOODLAND MARKET           | 19,800 |
| 940     | CALIFORNIA TACO SHOP      | 1,000  |
| 942     | DAYANAS NUTRITION         | 1,000  |
| 944     | RAYMUNDOS BARBER SHOP     | 750    |
| 946     | SWEET DREAMS SMOKE & VAPE | 750    |
| 948     | AWC COIN LAUNDRY, INC.    | 1,500  |
| 950     | MUNOZ 99 CENT STORE       | 750    |
| 952     | METRO PCS                 | 1,250  |
| 954     | MANGOS GRILL              | 3,400  |
| 996     | BASE LIQUOR               | 1,500  |
| 1050    | VALERO BASE EXPRESS GAS   | 1,050  |
| 1096    | DOMINO'S PIZZA            | 1,700  |
| -       | - UPCOMING DEVELOPMENT    |        |

## **UPCOMING DEVELOPMENT**

COMING SOON

- TWO-STORY GROUND RETAIL & OFFICE SPACE ON 2ND FLOOR
- 20,000 SF SPACE
- SECURED ENTRY ON 2ND FLOOR
- PRIVATE BATHROOMS
- A/C

**CORNER UNIT** 

155,000 CPD

TRAFFIC COUNT
ROUTE 125