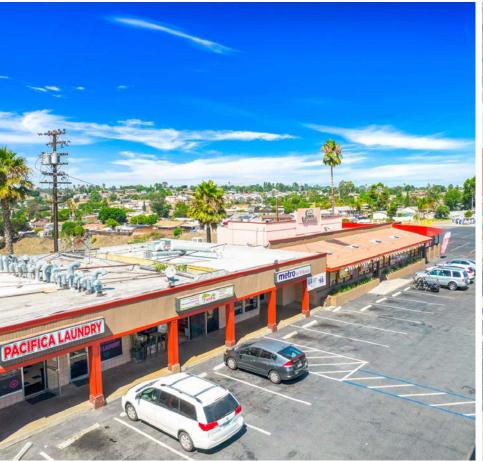

## SPACE FOR LEASE Lomita Village

902-1096 CARDIFF ST SAN DIEGO, CA 92114

- Daytime population of 120,740 within 3 mile radius
- · Abundant covered parking
- 155,000 ADT on Route 125
- Building signage available
- Growing area with almost 5% population increase

902-1096 CARDIFF ST