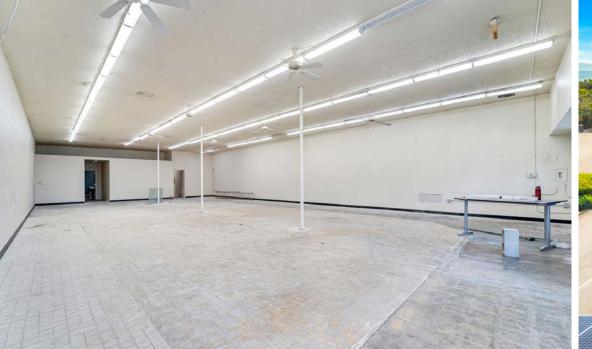

## SITE PLAN

| UNIT ID | TENANT NAME               | SF     |
|---------|---------------------------|--------|
| 902     | AVAILABLE                 | 4,000  |
| 912     | SALON MONARCA             | 6,000  |
| 920     | FOODLAND MARKET           | 19,800 |
| 940     | CALIFORNIA TACO SHOP      | 1,000  |
| 942     | DAYANAS NUTRITION         | 1,000  |
| 944     | RAYMUNDOS BARBER SHOP     | 750    |
| 946     | SWEET DREAMS SMOKE & VAPE | 750    |
| 948     | AWC COIN LAUNDRY, INC.    | 1,500  |
| 950     | MUNOZ 99 CENT STORE       | 750    |
| 952     | METRO PCS                 | 1,250  |
| 954     | MANGOS GRILL              | 3,400  |
| 996     | BASE LIQUOR               | 1,500  |
| 1050    | VALERO BASE EXPRESS GAS   | 1,050  |
| 1096    | DOMINO'S PIZZA            | 1,700  |
| -       | - UPCOMING DEVELOPMENT    |        |