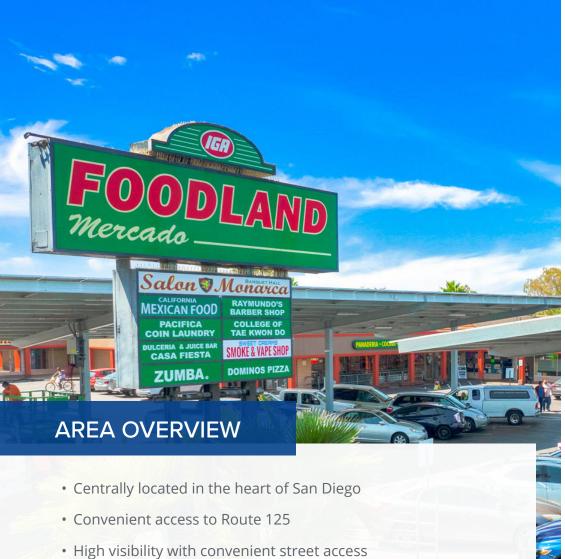

## SPACE FOR LEASE Lomita Village

902-1096 CARDIFF ST SAN DIEGO, CA 92114

- Daytime population of 120,740 within 3 mile radius
- · Abundant covered parking
- 155,000 ADT on Route 125
- Building signage available
- Growing area with almost 5% population increase

## SITE PLAN

| UNIT ID | TENANT NAME               | SF     |
|---------|---------------------------|--------|
| 902     | AVAILABLE                 | 4,000  |
| 912     | SALON MONARCA             | 6,000  |
| 920     | FOODLAND MARKET           | 19,800 |
| 940     | CALIFORNIA TACO SHOP      | 1,000  |
| 942     | DAYANAS NUTRITION         | 1,000  |
| 944     | RAYMUNDOS BARBER SHOP     | 750    |
| 946     | SWEET DREAMS SMOKE & VAPE | 750    |
| 948     | AWC COIN LAUNDRY, INC.    | 1,500  |
| 950     | MUNOZ 99 CENT STORE       | 750    |
| 952     | METRO PCS                 | 1,250  |
| 954     | MANGOS GRILL              | 3,400  |
| 996     | BASE LIQUOR               | 1,500  |
| 1050    | VALERO BASE EXPRESS GAS   | 1,050  |
| 1096    | DOMINO'S PIZZA            | 1,700  |
| -       | - UPCOMING DEVELOPMENT    |        |