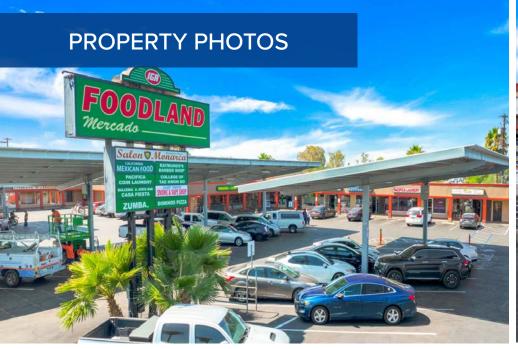

## SITE PLAN

| UNIT ID | TENANT NAME               | SF     |
|---------|---------------------------|--------|
| 902     | AVAILABLE                 | 4,000  |
| 912     | SALON MONARCA             | 6,000  |
| 920     | FOODLAND MARKET           | 19,800 |
| 940     | CALIFORNIA TACO SHOP      | 1,000  |
| 942     | DAYANAS NUTRITION         | 1,000  |
| 944     | RAYMUNDOS BARBER SHOP     | 750    |
| 946     | SWEET DREAMS SMOKE & VAPE | 750    |
| 948     | AWC COIN LAUNDRY, INC.    | 1,500  |
| 950     | MUNOZ 99 CENT STORE       | 750    |
| 952     | METRO PCS                 | 1,250  |
| 954     | MANGOS GRILL              | 3,400  |
| 996     | BASE LIQUOR               | 1,500  |
| 1050    | VALERO BASE EXPRESS GAS   | 1,050  |
| 1096    | DOMINO'S PIZZA            | 1,700  |
| -       | - UPCOMING DEVELOPMENT    |        |