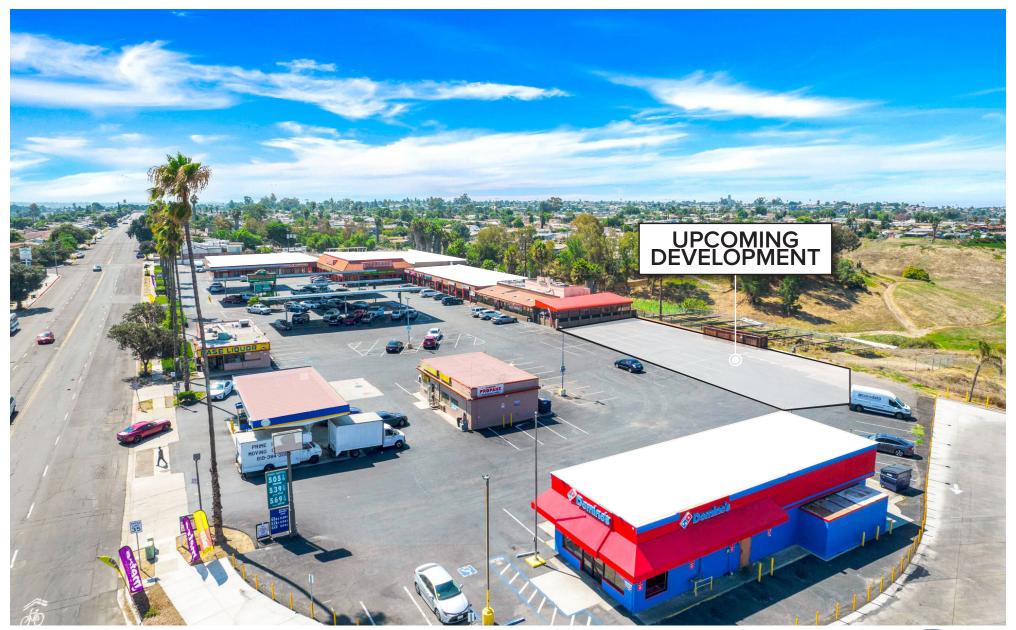

## SPACE FOR LEASE Lomita Village

902-1096 CARDIFF ST SAN DIEGO, CA 92114

- Daytime population of 120,740 within 3 mile radius
- · Abundant covered parking
- 155,000 ADT on Route 125
- Building signage available
- Growing area with almost 5% population increase

902-1096 CARDIFF ST

## **UPCOMING DEVELOPMENT**

COMING SOON

- TWO-STORY GROUND RETAIL & OFFICE SPACE ON 2ND FLOOR
- 20,000 SF SPACE
- SECURED ENTRY ON 2ND FLOOR
- PRIVATE BATHROOMS
- A/C

**CORNER UNIT** 

155,000 CPD

TRAFFIC COUNT
ROUTE 125