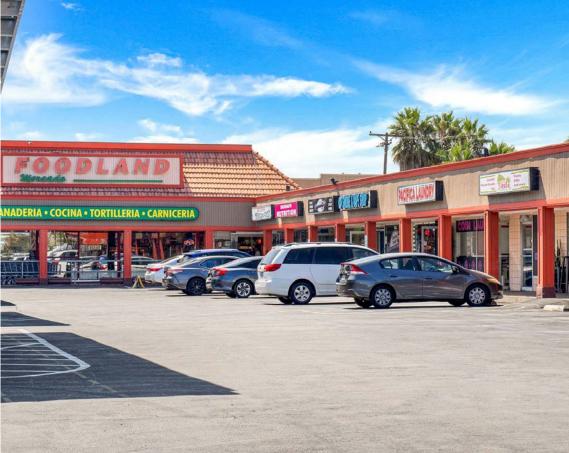

## SITE PLAN

| UNIT ID | TENANT NAME               | SF     |
|---------|---------------------------|--------|
| 902     | AVAILABLE                 | 4,000  |
| 912     | SALON MONARCA             | 6,000  |
| 920     | FOODLAND MARKET           | 19,800 |
| 940     | CALIFORNIA TACO SHOP      | 1,000  |
| 942     | DAYANAS NUTRITION         | 1,000  |
| 944     | RAYMUNDOS BARBER SHOP     | 750    |
| 946     | SWEET DREAMS SMOKE & VAPE | 750    |
| 948     | AWC COIN LAUNDRY, INC.    | 1,500  |
| 950     | MUNOZ 99 CENT STORE       | 750    |
| 952     | METRO PCS                 | 1,250  |
| 954     | MANGOS GRILL              | 3,400  |
| 996     | BASE LIQUOR               | 1,500  |
| 1050    | VALERO BASE EXPRESS GAS   | 1,050  |
| 1096    | DOMINO'S PIZZA            | 1,700  |
| -       | - UPCOMING DEVELOPMENT    |        |

902-1096 CARDIFF ST