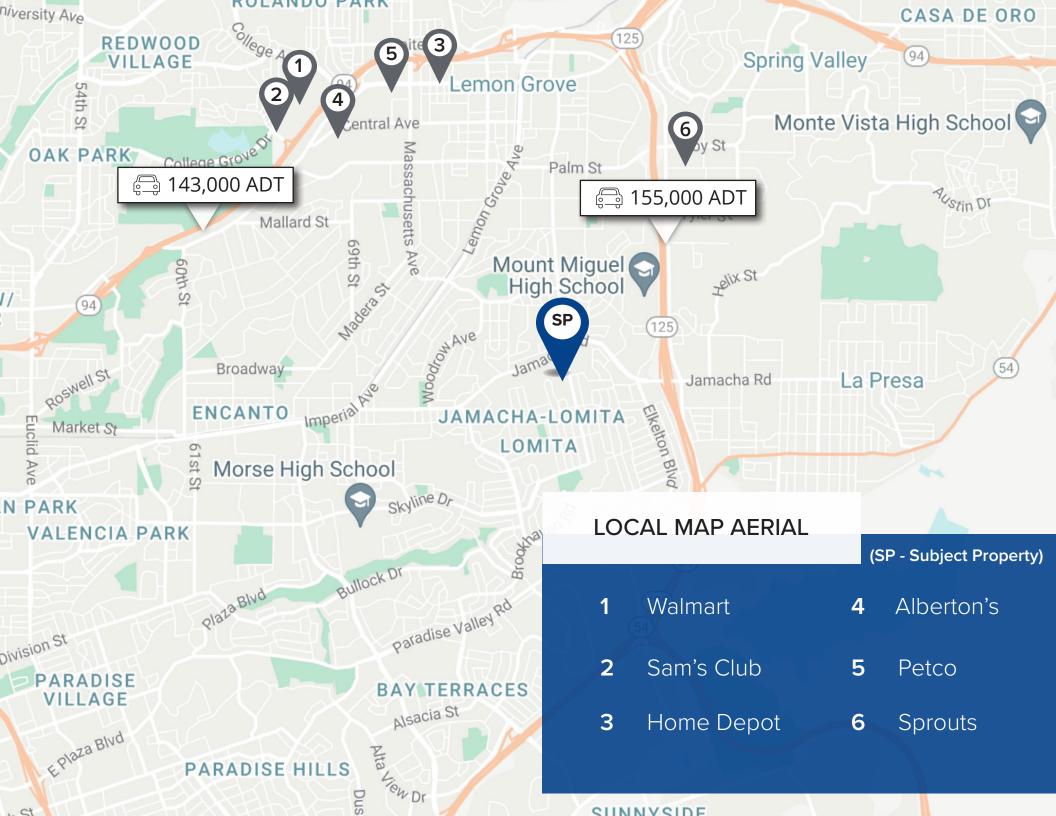

## SPACE FOR LEASE Lomita Village

902-1096 CARDIFF ST SAN DIEGO, CA 92114

- Daytime population of 120,740 within 3 mile radius
- · Abundant covered parking
- 155,000 ADT on Route 125
- Building signage available
- Growing area with almost 5% population increase

## **DEMOGRAPHICS**

Mile Radius Mile Radius Mile Radius

|                                | Wille Radias | Wille Radias | TVIIIC TRACIAS |  |
|--------------------------------|--------------|--------------|----------------|--|
| POPULATION SUMMARY             |              |              |                |  |
| 2010 Total Population          | 24,253       | 174,961      | 457,655        |  |
| 2023 Total Population          | 24,316       | 178,934      | 471,577        |  |
| 2023 Total Daytime Population  | 15,477       | 120,740      | 357,121        |  |
| 2000 to 2023 Population Change | 1.3%         | 3.9%         | 4.8%           |  |
| HOUSEHOLD SUMMARY              |              |              |                |  |
| 2010 Households                | 6,753        | 53,110       | 145,649        |  |
| 2023 Households                | 6,814        | 54,696       | 151,559        |  |
| 2000 to 2023 Population Change | 0.2%         | 3.4%         | 4.8%           |  |
| 2023 HOUSEHOLDS BY INCOME      |              |              |                |  |
| Average Household Income       | \$106,115    | \$105,120    | \$102,029      |  |
| Median Housing Value??         | \$83,991     | \$82,748     | \$74,764       |  |

\$102,029

AVG. HOUSEHOLD INCOME

471,577

POPULATION 5 MILE RADIUS

357,121

DAYTIME POPULATION 5 MILE RADIUS