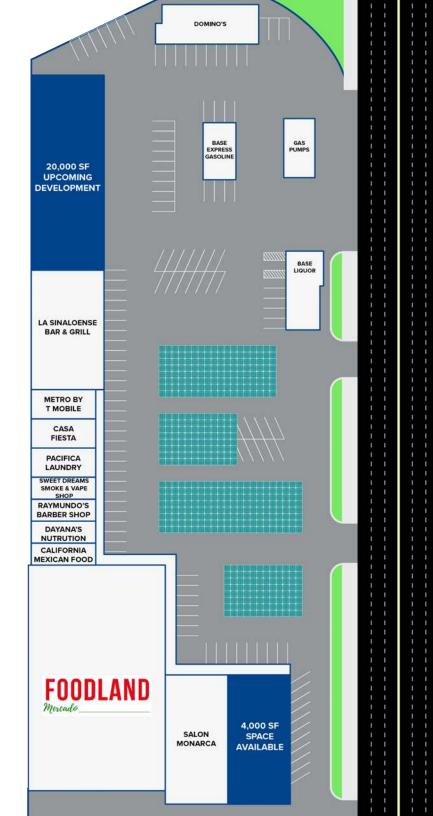

## SITE PLAN

| UNIT ID | TENANT NAME               | SF     |
|---------|---------------------------|--------|
| 902     | AVAILABLE                 | 4,000  |
| 912     | SALON MONARCA             | 6,000  |
| 920     | FOODLAND MARKET           | 19,800 |
| 940     | CALIFORNIA TACO SHOP      | 1,000  |
| 942     | DAYANAS NUTRITION         | 1,000  |
| 944     | RAYMUNDOS BARBER SHOP     | 750    |
| 946     | SWEET DREAMS SMOKE & VAPE | 750    |
| 948     | AWC COIN LAUNDRY, INC.    | 1,500  |
| 950     | MUNOZ 99 CENT STORE       | 750    |
| 952     | METRO PCS                 | 1,250  |
| 954     | MANGOS GRILL              | 3,400  |
| 996     | BASE LIQUOR               | 1,500  |
| 1050    | VALERO BASE EXPRESS GAS   | 1,050  |
| 1096    | DOMINO'S PIZZA            | 1,700  |
| -       | - UPCOMING DEVELOPMENT    |        |

## **UPCOMING DEVELOPMENT**

COMING SOON

- TWO-STORY GROUND RETAIL & OFFICE SPACE ON 2ND FLOOR
- 20,000 SF SPACE
- SECURED ENTRY ON 2ND FLOOR
- PRIVATE BATHROOMS
- A/C

**CORNER UNIT** 

155,000 CPD

TRAFFIC COUNT
ROUTE 125