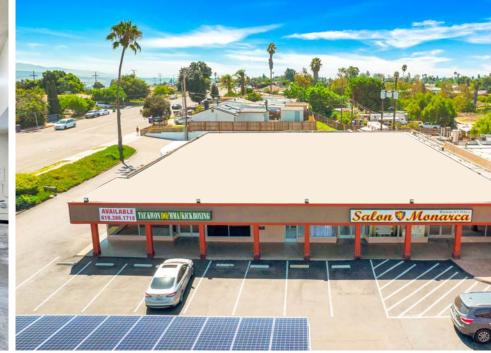

## SITE PLAN

| UNIT ID | TENANT NAME               | SF     |
|---------|---------------------------|--------|
| 902     | AVAILABLE                 | 4,000  |
| 912     | SALON MONARCA             | 6,000  |
| 920     | FOODLAND MARKET           | 19,800 |
| 940     | CALIFORNIA TACO SHOP      | 1,000  |
| 942     | DAYANAS NUTRITION         | 1,000  |
| 944     | RAYMUNDOS BARBER SHOP     | 750    |
| 946     | SWEET DREAMS SMOKE & VAPE | 750    |
| 948     | AWC COIN LAUNDRY, INC.    | 1,500  |
| 950     | MUNOZ 99 CENT STORE       | 750    |
| 952     | METRO PCS                 | 1,250  |
| 954     | MANGOS GRILL              | 3,400  |
| 996     | BASE LIQUOR               | 1,500  |
| 1050    | VALERO BASE EXPRESS GAS   | 1,050  |
| 1096    | DOMINO'S PIZZA            | 1,700  |
| -       | - UPCOMING DEVELOPMENT    |        |