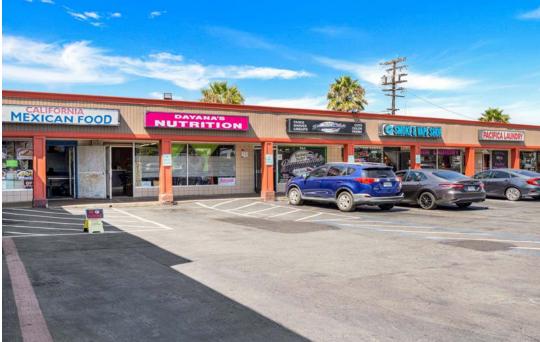

## SITE PLAN

| UNIT ID | TENANT NAME               | SF     |
|---------|---------------------------|--------|
| 902     | AVAILABLE                 | 4,000  |
| 912     | SALON MONARCA             | 6,000  |
| 920     | FOODLAND MARKET           | 19,800 |
| 940     | CALIFORNIA TACO SHOP      | 1,000  |
| 942     | DAYANAS NUTRITION         | 1,000  |
| 944     | RAYMUNDOS BARBER SHOP     | 750    |
| 946     | SWEET DREAMS SMOKE & VAPE | 750    |
| 948     | AWC COIN LAUNDRY, INC.    | 1,500  |
| 950     | MUNOZ 99 CENT STORE       | 750    |
| 952     | METRO PCS                 | 1,250  |
| 954     | MANGOS GRILL              | 3,400  |
| 996     | BASE LIQUOR               | 1,500  |
| 1050    | VALERO BASE EXPRESS GAS   | 1,050  |
| 1096    | DOMINO'S PIZZA            | 1,700  |
| -       | - UPCOMING DEVELOPMENT    |        |