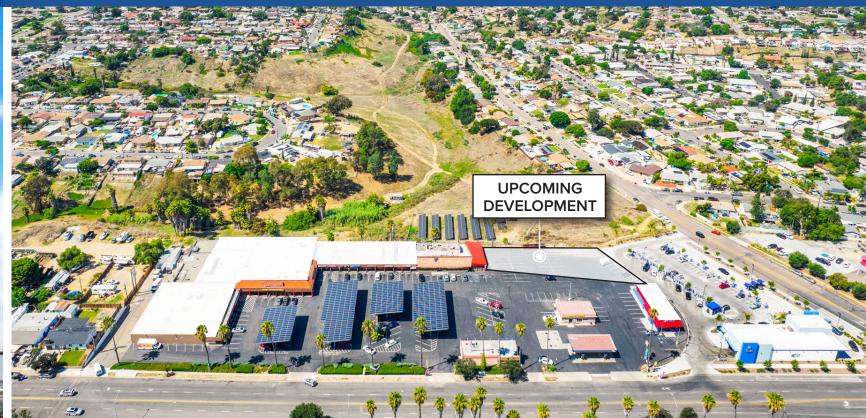

## SITE PLAN

| UNIT ID | TENANT NAME               | SF     |
|---------|---------------------------|--------|
| 902     | AVAILABLE                 | 4,000  |
| 912     | SALON MONARCA             | 6,000  |
| 920     | FOODLAND MARKET           | 19,800 |
| 940     | CALIFORNIA TACO SHOP      | 1,000  |
| 942     | DAYANAS NUTRITION         | 1,000  |
| 944     | RAYMUNDOS BARBER SHOP     | 750    |
| 946     | SWEET DREAMS SMOKE & VAPE | 750    |
| 948     | AWC COIN LAUNDRY, INC.    | 1,500  |
| 950     | MUNOZ 99 CENT STORE       | 750    |
| 952     | METRO PCS                 | 1,250  |
| 954     | MANGOS GRILL              | 3,400  |
| 996     | BASE LIQUOR               | 1,500  |
| 1050    | VALERO BASE EXPRESS GAS   | 1,050  |
| 1096    | DOMINO'S PIZZA            | 1,700  |
| -       | - UPCOMING DEVELOPMENT    |        |

## **UPCOMING DEVELOPMENT**

COMING SOON

- TWO-STORY GROUND RETAIL & OFFICE SPACE ON 2ND FLOOR
- 20,000 SF SPACE
- SECURED ENTRY ON 2ND FLOOR
- PRIVATE BATHROOMS
- A/C

**CORNER UNIT** 

155,000 CPD

TRAFFIC COUNT
ROUTE 125