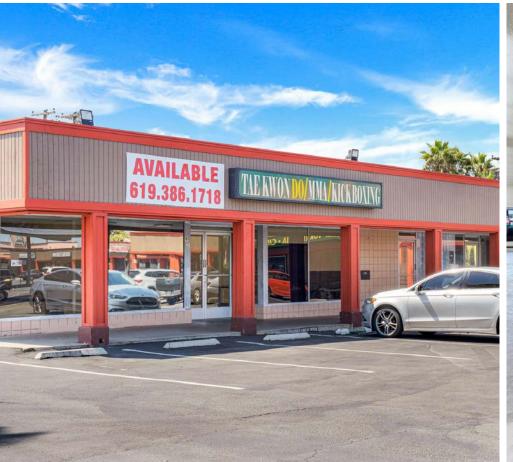

## SPACE FOR LEASE Lomita Village

902-1096 CARDIFF ST SAN DIEGO, CA 92114

- Daytime population of 120,740 within 3 mile radius
- · Abundant covered parking
- 155,000 ADT on Route 125
- Building signage available
- Growing area with almost 5% population increase

902-1096 CARDIFF ST