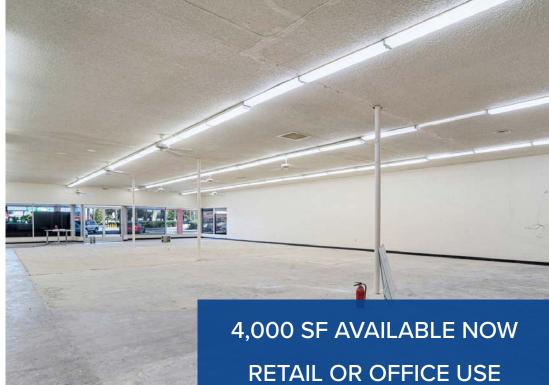

## SITE PLAN

| UNIT ID | TENANT NAME               | SF     |
|---------|---------------------------|--------|
| 902     | AVAILABLE                 | 4,000  |
| 912     | SALON MONARCA             | 6,000  |
| 920     | FOODLAND MARKET           | 19,800 |
| 940     | CALIFORNIA TACO SHOP      | 1,000  |
| 942     | DAYANAS NUTRITION         | 1,000  |
| 944     | RAYMUNDOS BARBER SHOP     | 750    |
| 946     | SWEET DREAMS SMOKE & VAPE | 750    |
| 948     | AWC COIN LAUNDRY, INC.    | 1,500  |
| 950     | MUNOZ 99 CENT STORE       | 750    |
| 952     | METRO PCS                 | 1,250  |
| 954     | MANGOS GRILL              | 3,400  |
| 996     | BASE LIQUOR               | 1,500  |
| 1050    | VALERO BASE EXPRESS GAS   | 1,050  |
| 1096    | DOMINO'S PIZZA            | 1,700  |
| -       | - UPCOMING DEVELOPMENT    |        |