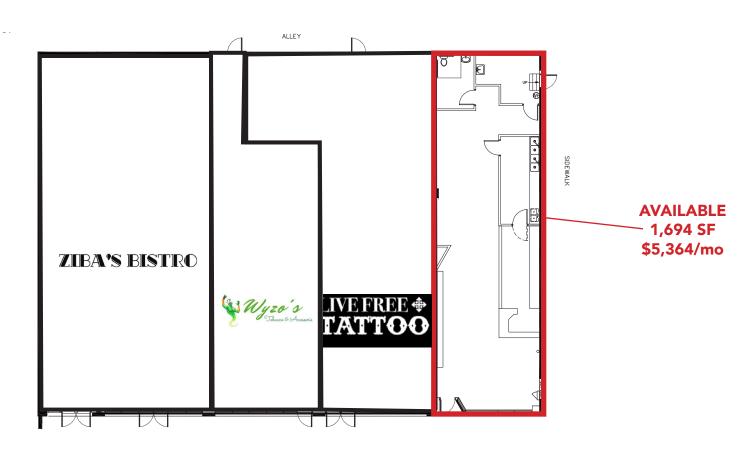

#### **PROPERTY OVERVIEW**

- » Fabulous corner location in highly desirable Grant Park neighborhood
- » Co-tenancy with beloved neighborhood institution in Ziba's Restaurant & Wine Bar
- Easy access to property not only from Grant Park, but also from many other intown enclaves such as Summerhill,
  O4W, Inman Park, Reynoldstown to name a few
- » Property enjoys tremendous proximity to the Beltline, Grant Park Zoo, EAV, Glenwood Park and Cabbagetown
- » Recently renovated including new HVAC