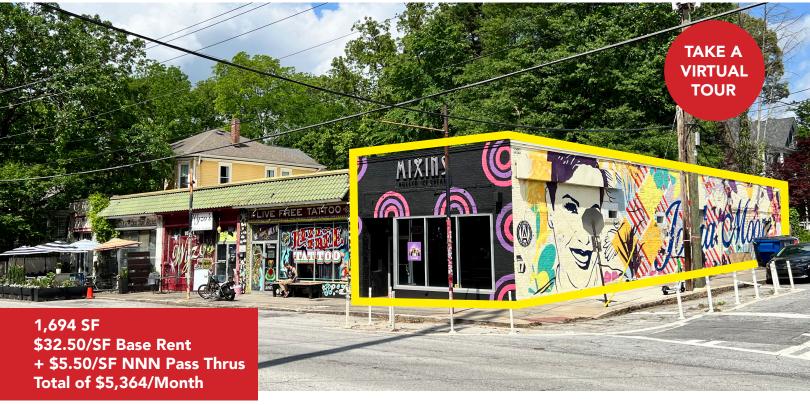

#### **PROPERTY OVERVIEW**

- » Fabulous corner location in highly desirable Grant Park neighborhood
- » Co-tenancy with beloved neighborhood institution in Ziba's Restaurant & Wine Bar
- Easy access to property not only from Grant Park, but also from many other intown enclaves such as Summerhill,
  O4W, Inman Park, Reynoldstown to name a few
- » Property enjoys tremendous proximity to the Beltline, Grant Park Zoo, EAV, Glenwood Park and Cabbagetown
- » Recently renovated including new HVAC