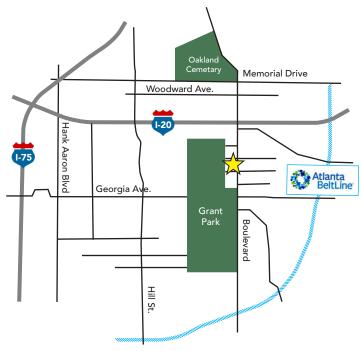

#### **PROPERTY OVERVIEW**

- » Fabulous corner location in highly desirable Grant Park neighborhood
- » Co-tenancy with beloved neighborhood institution in Ziba's Restaurant & Wine Bar
- Easy access to property not only from Grant Park, but also from many other intown enclaves such as Summerhill,
  O4W, Inman Park, Reynoldstown to name a few
- » Property enjoys tremendous proximity to the Beltline, Grant Park Zoo, EAV, Glenwood Park and Cabbagetown
- » Recently renovated including new HVAC