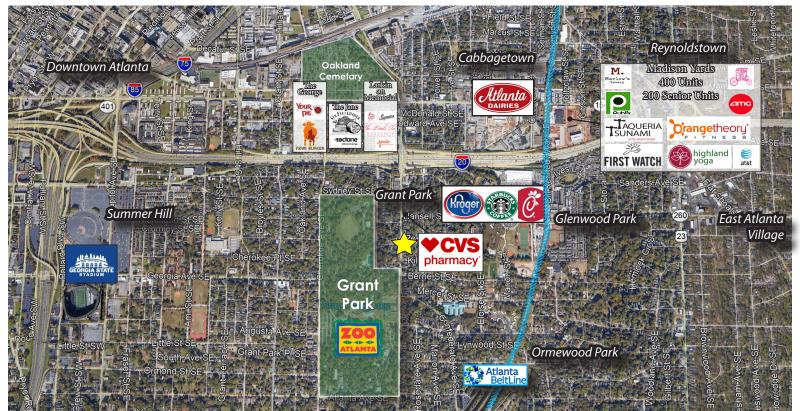

#### **PROPERTY OVERVIEW**

- » Fabulous corner location in highly desirable Grant Park neighborhood
- » Co-tenancy with beloved neighborhood institution in Ziba's Restaurant & Wine Bar
- Easy access to property not only from Grant Park, but also from many other intown enclaves such as Summerhill,
  O4W, Inman Park, Reynoldstown to name a few
- » Property enjoys tremendous proximity to the Beltline, Grant Park Zoo, EAV, Glenwood Park and Cabbagetown
- » Recently renovated including new HVAC