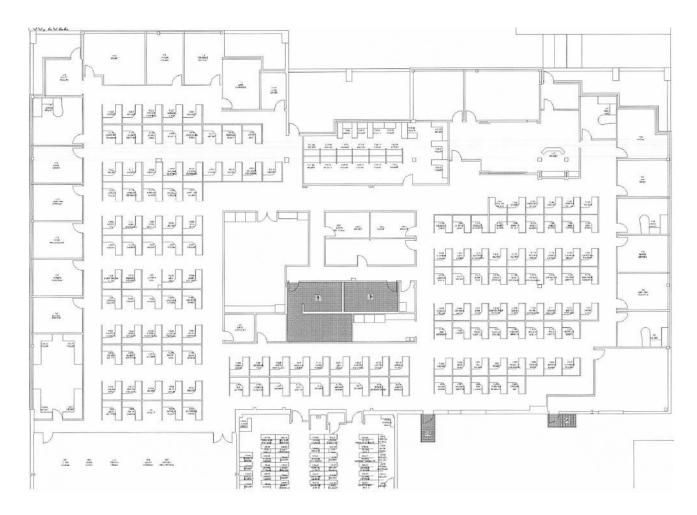

Irving St, Allentown, PA 18102



© 2025 CBRE, Inc. All rights reserved. This information has been obtained from sources believed reliable, but has not been verified for accuracy or completeness. You should conduct a careful, independent investigation of the property and verify all information. Any reliance on this information is solely at your own risk. CBRE and the CBRE logo are service marks of CBRE, Inc. All other marks displayed on this document are the property of their respective owners, and the use of such logos does not imply any affiliation with or endorsement of CBRE. Photos herein are the property of their respective owners. Use of these images without the express written consent of the owner is prohibited.



2202 N Irving St, Allentown, PA 18102











# Site Floor Plan



27,750

**RSF** Available