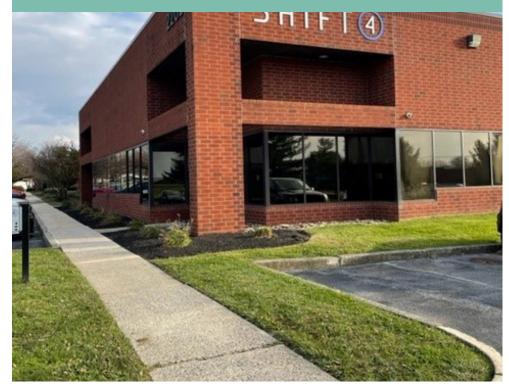

### **Property Information**

- + ± 27.750 SF available for sublease
- + Single story building
- + Built in 1987
- + Total Acres: 3.07
- + Class B Flex Building
- + 2 existing dock doors
- + Clear height: 16' under beam
- + Power: 2202 electric-four 120/208 panels, three phase
- + 150 KW generator
- + Furniture is available
- + Leasing term through August 31, 2025
- + Parking ratio 4.00/1,000
- + Many local businesses, including retail stores, hotels, colleges and restaurants nearby
- + Located minutes from Route 22 and I-78 and centrally located in the Lehigh Valley.

#### Pam Hall

Associate +1 610 573 5341 pamela.hall@cbre.com Licensed: PA 2202 N Irving St Allentown, PA 18102

Eastern PA Availabilities

2202 N Irving St, Allentown, PA 18102