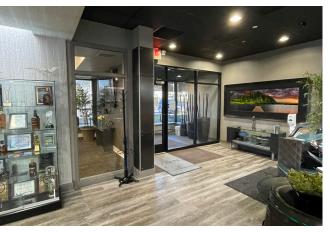

### **Property Information**

- + ± 27.750 SF available for sublease
- + Single story building
- + Built in 1987
- + Total Acres: 3.07
- + Class B Flex Building
- + 2 existing dock doors
- + Clear height: 16' under beam
- + Power: 2202 electric-four 120/208 panels, three phase
- + 150 KW generator
- + Furniture is available
- + Leasing term through August 31, 2025
- + Parking ratio 4.00/1,000
- + Many local businesses, including retail stores, hotels, colleges and restaurants nearby
- + Located minutes from Route 22 and I-78 and centrally located in the Lehigh Valley.