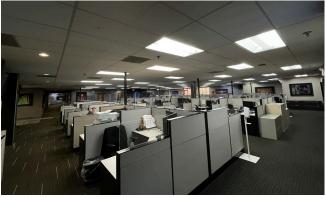

### **Property Information**

- + ± 27.750 SF available for sublease
- + Single story building
- + Built in 1987
- + Total Acres: 3.07
- + Class B Flex Building
- + 2 existing dock doors
- + Clear height: 16' under beam
- + Power: 2202 electric-four 120/208 panels, three phase
- + 150 KW generator
- + Furniture is available
- + Leasing term through August 31, 2025
- + Parking ratio 4.00/1,000
- + Many local businesses, including retail stores, hotels, colleges and restaurants nearby
- + Located minutes from Route 22 and I-78 and centrally located in the Lehigh Valley.

## Can Be Delivered as Wharehouse Space