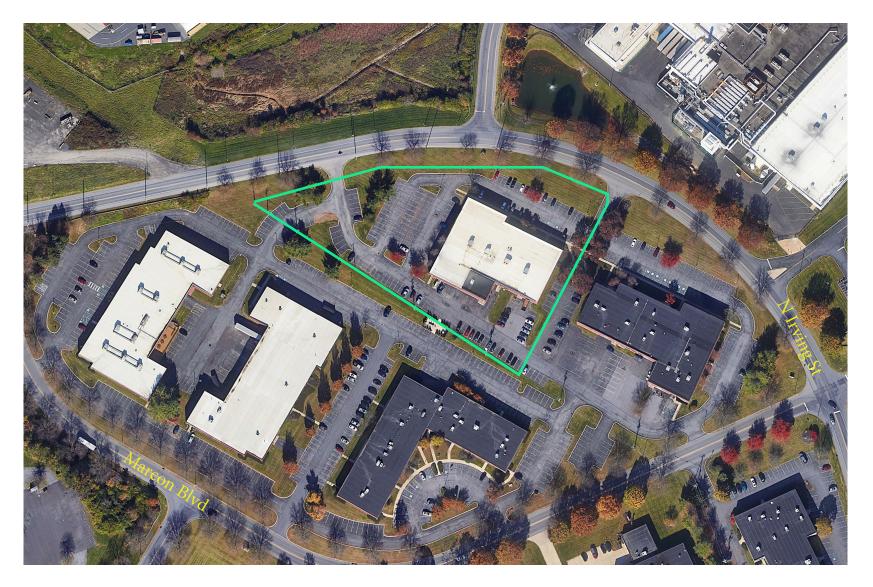

beam
- + Power: 2202 electric-four 120/208 panels, three phase
- + 150 KW generator
- + Furniture is available
- + Leasing term through August 31, 2025
- + Parking ratio 4.00/1,000
- + Many local businesses, including retail stores, hotels, colleges and restaurants nearby
- + Located minutes from Route 22 and I-78 and centrally located in the Lehigh Valley.

#### **Contact Us**

#### **Jody King**

Senior Vice President +1 610 398 3384 jody.king@cbre.com Licensed: PA

#### Pam Hall

Associate +1 610 573 5341 pamela.hall@cbre.com Licensed: PA 2202 N Irving St Allentown, PA 18102



Eastern PA Availabilities

## Can Be Delivered as Wharehouse Space



#### CBRE, Inc.

1275 Glenlivet Drive Allentown, PA 18106 +1 610 398 6900 Licensed Real Estate Broker 2202 N Irving St, Allentown, PA 18102



© 2025 CBRE, Inc. All rights reserved. This information has been obtained from sources believed reliable, but has not been verified for accuracy or completeness. You should conduct a careful, independent investigation of the property and verify all information. Any reliance on this information is solely at your own risk. CBRE and the CBRE logo are service marks of CBRE, Inc. All other marks displayed on this document are the property of their respective owners, and the use of such logos does not imply any affiliation with or endorsement of CBRE. Photos herein are the property of their respective owners. Use of these images without the express written consent of the owner is prohibited.



2202 N Irving St, Allentown, PA 18102











# Site Floor Plan



27,750

**RSF** Available