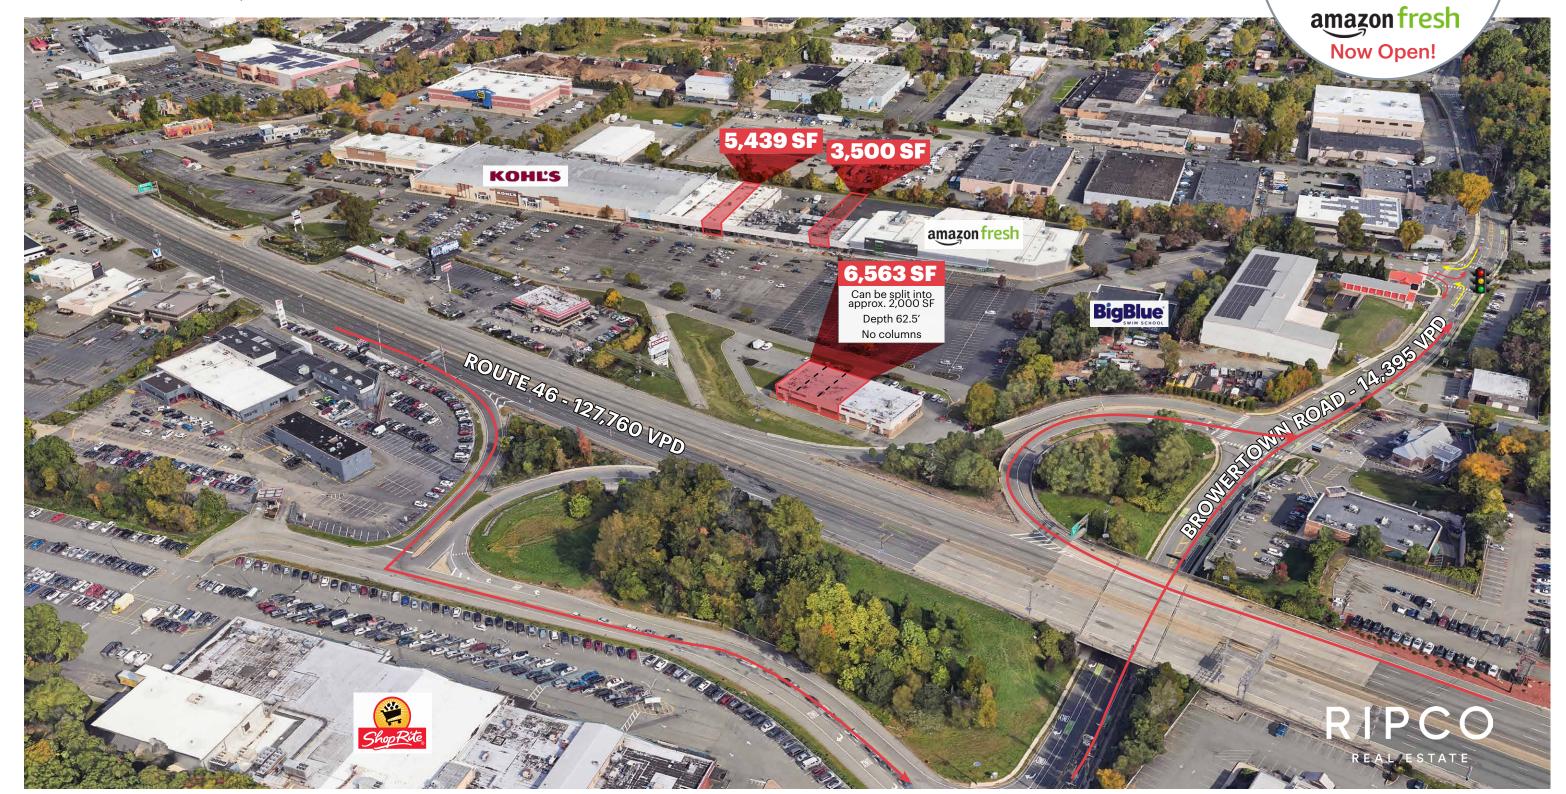

## **1650 ROUTE 46 WEST**

WOODLAND PARK | NEW JERSEY

6,563 SF Endcap (Divisible)

3,500 SF & 5,439 SF Inline

#### **SIZE AVAILABLE**

6,563 SF can be divided into approx. 2,000 SF 5,439 SF 3,500 SF

#### **NEIGHBORS**

Kohl's, Best Buy, Barnes & Noble, SuperCuts, Joyce Leslie, T-mobile, GNC

#### **COMMENTS**

- Oversized pylon signage on Route 46
- Centrally located on Route 46 retail corridor

| Topont                      | SF      |
|-----------------------------|---------|
| Tenant                      |         |
| Big Blue Swim (coming soon) | 15,250  |
| Rainbow                     | 2,196   |
| Imperial 46 Restaurant      | 5,830   |
| Eyebrow Threading           | 786     |
| Kohl's Department Stores    | 118,000 |
| Rainbow                     | 15,490  |
| AVAILABLE                   | 5,439   |
| Dollar Zone                 | 3,000   |
| Supercuts                   | 1,472   |
| AVAILABLE (NOVEMBER 2023)   | 6,563   |
| Etermal Med Spa             | 880     |
| Anthony Franco's Pizza      | 1,466   |
| T-Mobile                    | 4,440   |
| Barnes & Nobles             | 24,950  |
| Bask Bar and Grill          | 3,000   |
| AVAILABLE                   | 3,500   |
| Dollar Zone                 | 4,269   |
| General Nutrition Corp.     | 1,700   |
| Amazon Fresh                | 61,218  |
| Wonder Kids Ply             | 7,842   |

## **MID-LEVEL AERIAL**

PLAZA 46 WOODLAND PARK, NJ