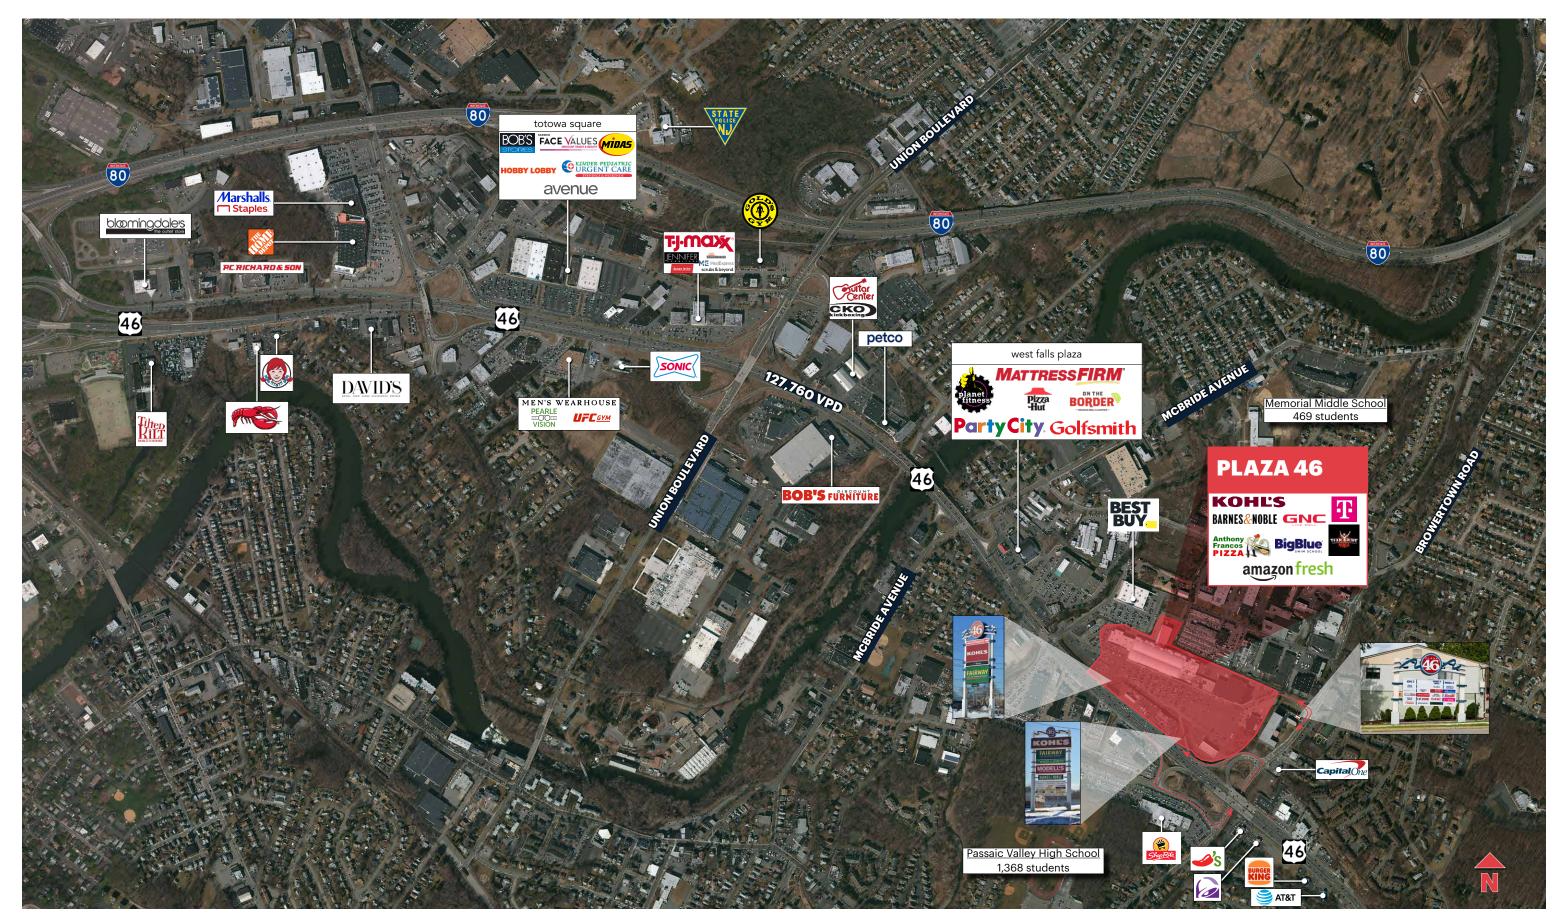

## **MID-LEVEL AERIAL**

PLAZA 46 WOODLAND PARK, NJ

#### **NEIGHBORS**

Kohl's, Best Buy, Barnes & Noble, SuperCuts, Joyce Leslie, T-mobile, GNC