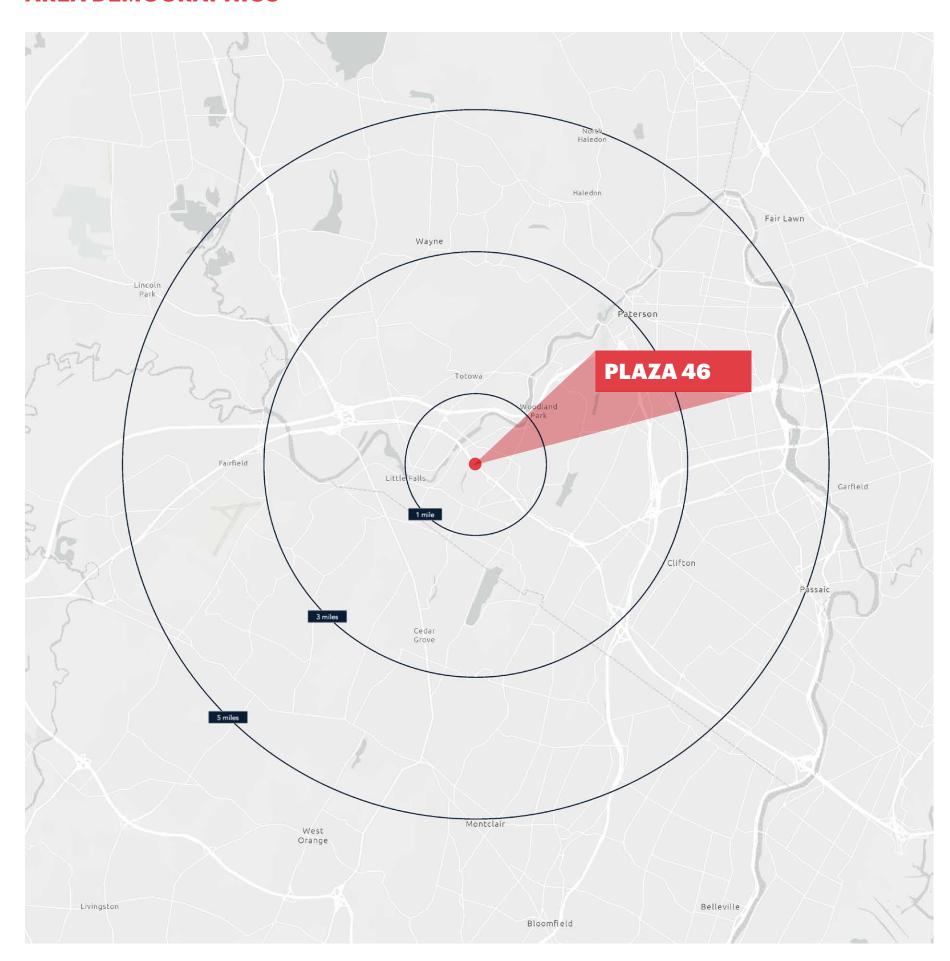

## **AREA DEMOGRAPHICS**

#### **1 MILE RADIUS**

POPULATION TOTAL BUSINESSES

11,392 830

HOUSEHOLDS TOTAL EMPLOYEES

4,514 9,592

**MEDIAN AGE DAYTIME POPULATION** (w/ 16 yr +)

42.4 15,037

AVERAGE HOUSEHOLD INCOME COLLEGE GRADUATES (Bachelor's +)

\$142,558 3,745 - 44.6%

#### **3 MILE RADIUS**

POPULATION TOTAL BUSINESSES

134,849 5,539

HOUSEHOLDS TOTAL EMPLOYEES

46,541 76,922

**MEDIAN AGE DAYTIME POPULATION** (w/ 16 yr +)

40.3 145,689

AVERAGE HOUSEHOLD INCOME COLLEGE GRADUATES (Bachelor's +)

\$144,963 37,892 - 40.5%

#### **5 MILE RADIUS**

POPULATION TOTAL BUSINESSES

499,688 18,569

HOUSEHOLDS TOTAL EMPLOYEES

171,340 216,929

**MEDIAN AGE DAYTIME POPULATION** (w/ 16 yr +)

38.6 474,530

AVERAGE HOUSEHOLD INCOME COLLEGE GRADUATES (Bachelor's +)