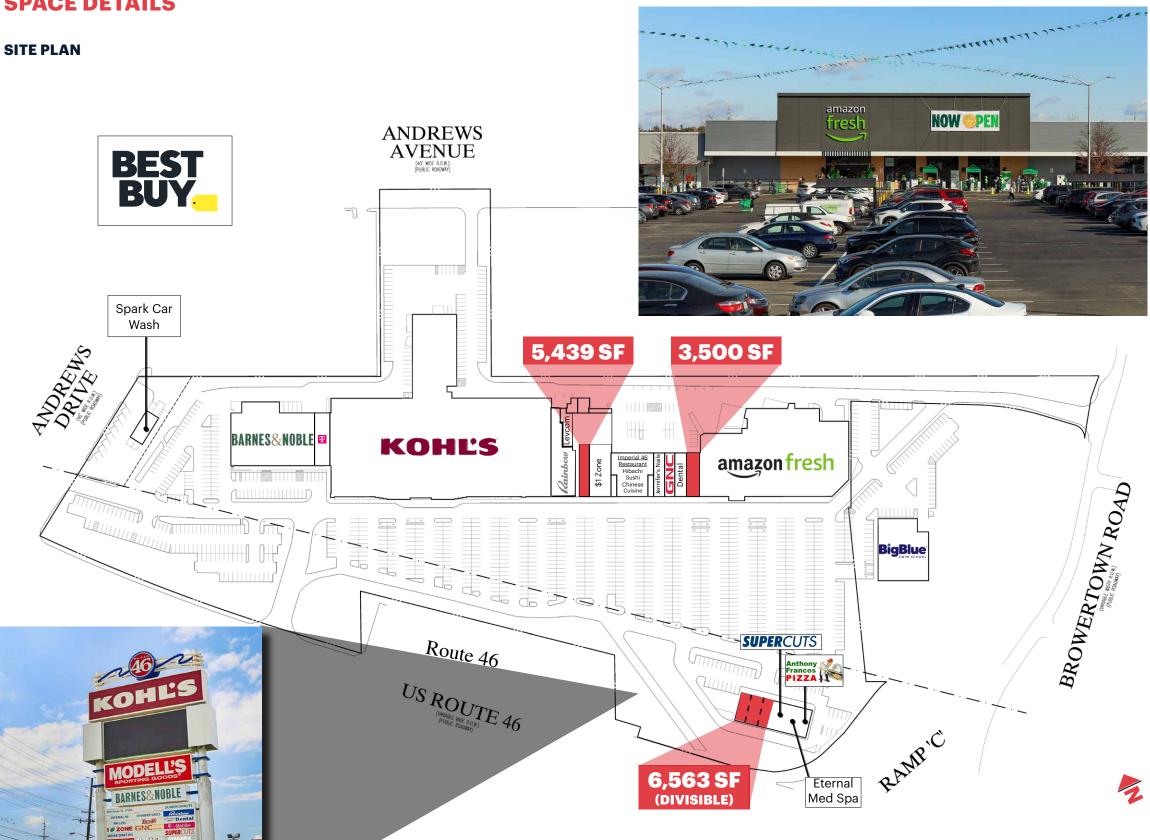

## **SPACE DETAILS**

#### **SIZE AVAILABLE**

6,563 SF can be divided into approx. 2,000 SF 5,439 SF 3,500 SF

#### **NEIGHBORS**

Kohl's, Best Buy, Barnes & Noble, SuperCuts, Joyce Leslie, T-mobile, GNC

#### **COMMENTS**

- Oversized pylon signage on Route 46
- Centrally located on Route 46 retail corridor

| Topont                      | SF      |
|-----------------------------|---------|
| Tenant                      |         |
| Big Blue Swim (coming soon) | 15,250  |
| Rainbow                     | 2,196   |
| Imperial 46 Restaurant      | 5,830   |
| Eyebrow Threading           | 786     |
| Kohl's Department Stores    | 118,000 |
| Rainbow                     | 15,490  |
| AVAILABLE                   | 5,439   |
| Dollar Zone                 | 3,000   |
| Supercuts                   | 1,472   |
| AVAILABLE (NOVEMBER 2023)   | 6,563   |
| Etermal Med Spa             | 880     |
| Anthony Franco's Pizza      | 1,466   |
| T-Mobile                    | 4,440   |
| Barnes & Nobles             | 24,950  |
| Bask Bar and Grill          | 3,000   |
| AVAILABLE                   | 3,500   |
| Dollar Zone                 | 4,269   |
| General Nutrition Corp.     | 1,700   |
| Amazon Fresh                | 61,218  |
| Wonder Kids Ply             | 7,842   |