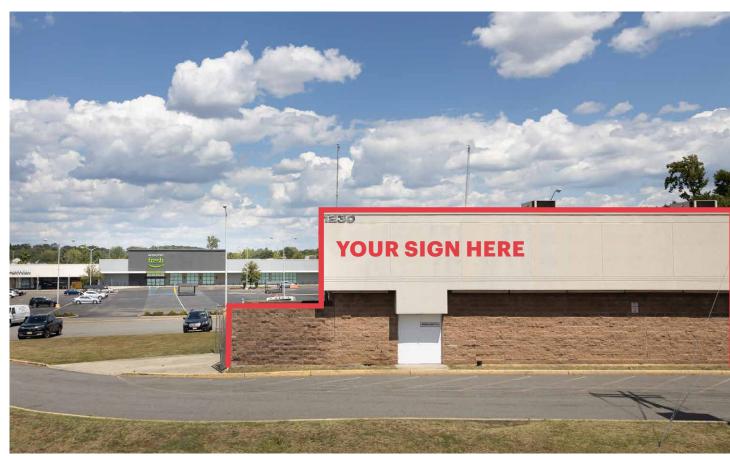

## **PROPERTY PHOTOS**

#### **COMMENTS**

- Oversized pylon signage on Route 46
- Centrally located on Route 46 retail corridor

| Topont                      | SF      |
|-----------------------------|---------|
| Tenant                      |         |
| Big Blue Swim (coming soon) | 15,250  |
| Rainbow                     | 2,196   |
| Imperial 46 Restaurant      | 5,830   |
| Eyebrow Threading           | 786     |
| Kohl's Department Stores    | 118,000 |
| Rainbow                     | 15,490  |
| AVAILABLE                   | 5,439   |
| Dollar Zone                 | 3,000   |
| Supercuts                   | 1,472   |
| AVAILABLE (NOVEMBER 2023)   | 6,563   |
| Etermal Med Spa             | 880     |
| Anthony Franco's Pizza      | 1,466   |
| T-Mobile                    | 4,440   |
| Barnes & Nobles             | 24,950  |
| Bask Bar and Grill          | 3,000   |
| AVAILABLE                   | 3,500   |
| Dollar Zone                 | 4,269   |
| General Nutrition Corp.     | 1,700   |
| Amazon Fresh                | 61,218  |
| Wonder Kids Ply             | 7,842   |