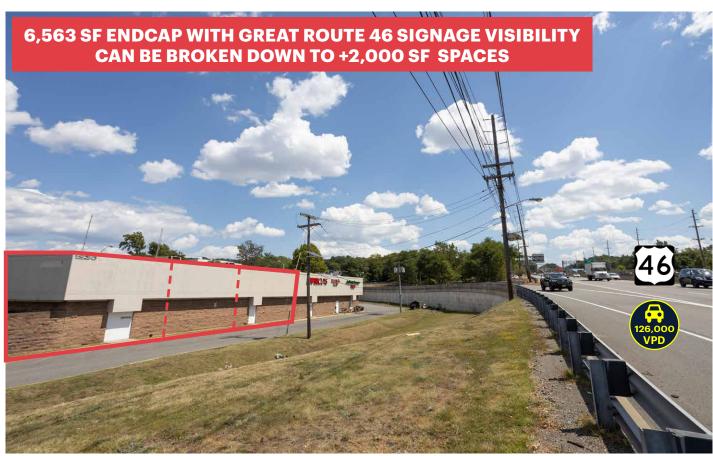

## **1650 ROUTE 46 WEST**

WOODLAND PARK | NEW JERSEY

6,563 SF Endcap (Divisible)

3,500 SF & 5,439 SF Inline

#### **SIZE AVAILABLE**

6,563 SF can be divided into approx. 2,000 SF 5,439 SF 3,500 SF

#### **COMMENTS**

- Oversized pylon signage on Route 46
- Centrally located on Route 46 retail corridor

| Topont                      | SF      |
|-----------------------------|---------|
| Tenant                      |         |
| Big Blue Swim (coming soon) | 15,250  |
| Rainbow                     | 2,196   |
| Imperial 46 Restaurant      | 5,830   |
| Eyebrow Threading           | 786     |
| Kohl's Department Stores    | 118,000 |
| Rainbow                     | 15,490  |
| AVAILABLE                   | 5,439   |
| Dollar Zone                 | 3,000   |
| Supercuts                   | 1,472   |
| AVAILABLE (NOVEMBER 2023)   | 6,563   |
| Etermal Med Spa             | 880     |
| Anthony Franco's Pizza      | 1,466   |
| T-Mobile                    | 4,440   |
| Barnes & Nobles             | 24,950  |
| Bask Bar and Grill          | 3,000   |
| AVAILABLE                   | 3,500   |
| Dollar Zone                 | 4,269   |
| General Nutrition Corp.     | 1,700   |
| Amazon Fresh                | 61,218  |
| Wonder Kids Ply             | 7,842   |