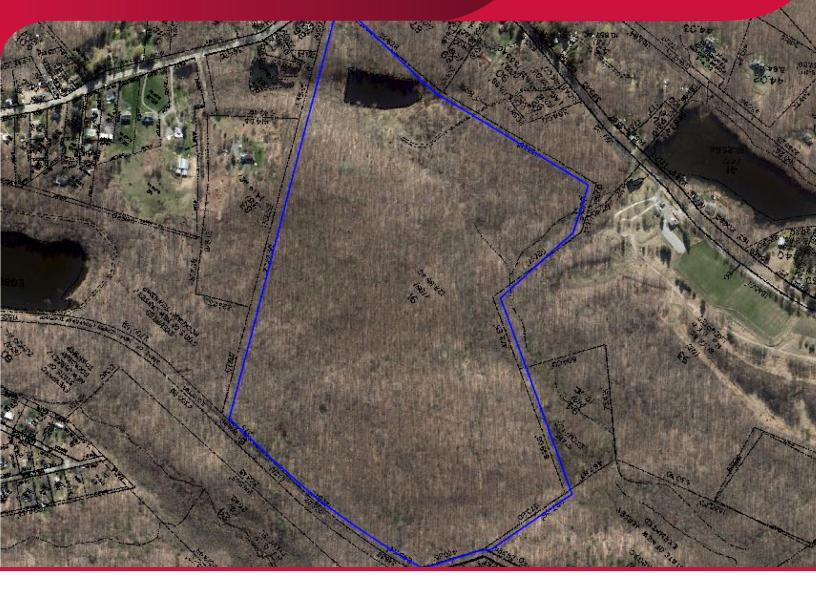

## LAND FOR SALE 859 GREEN POND ROAD

ROCKAWAY, NJ 07866

## **PROPERTY OVERVIEW**

| BLOCK:   | 40701                                                                                        | PERMITTED<br>USES:   | Single family detached residential, plant nurseries, parks, golf courses                                                                                   |
|----------|----------------------------------------------------------------------------------------------|----------------------|------------------------------------------------------------------------------------------------------------------------------------------------------------|
| LOT:     | 91                                                                                           |                      |                                                                                                                                                            |
| ACREAGE: | ±129 acres, gently sloping,<br>forested with pond, ±7.6 acres<br>of wetlands, no C-1 streams | CONDITIONAL<br>USES: | House of worship, religious/public/private elementary and secondary schools, municipal buildings and public uses, some recreational uses, home occupations |
| ZONING:  | R-88<br>(see Zoning Officer and Ordinance for<br>greater detail)                             | LOCATION:            | <ul> <li>Between Interstate 80 and NJ State<br/>Highway 46 in northern Morris County</li> <li>35 miles west of NYC</li> </ul>                              |