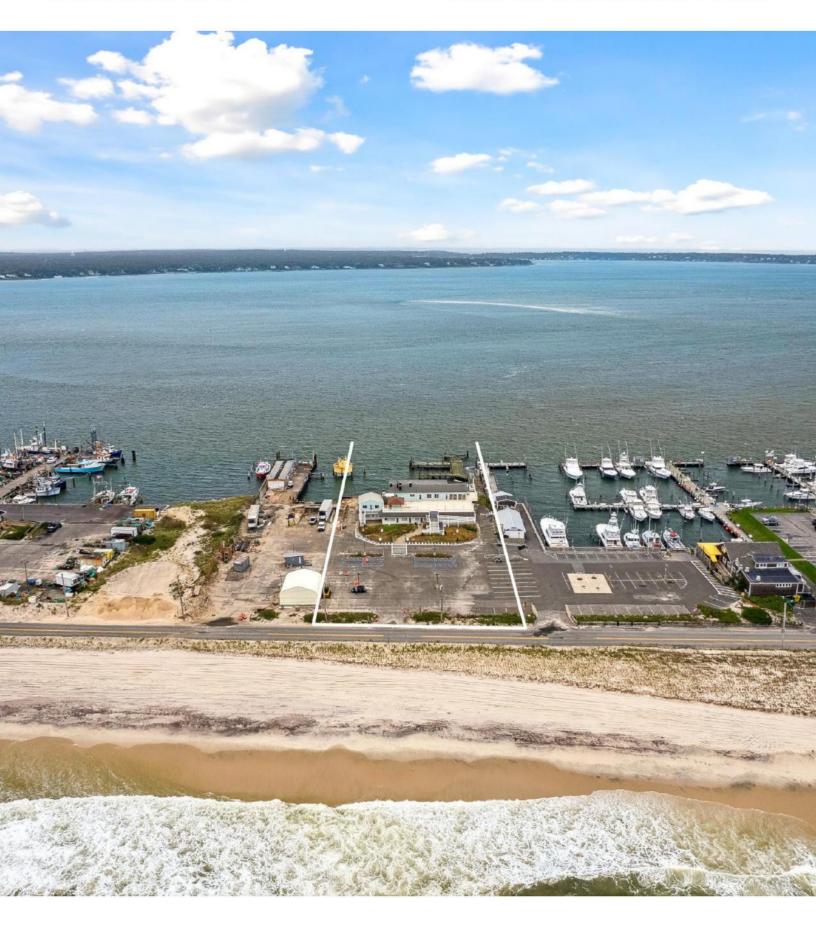

### The Most Extensive Restaurant and Bar Available on the East End

Welcome to **363 Beach Road**, the most expansive restaurant and bar opportunity on the East End, offering an unmatched combination of **stunning ocean / bay views, a renovated** layout, & a prime location in the heart of the new "Hampton Bays." This venue is poised to be a focal point for both daytime & nighttime activities, drawing a **vibrant crowd** that is transforming the Hamptons scene.

With **8,160sf** of space, including **3,391sf** of indoor dining and **4,769sf** of wraparound outdoor decking, the property offers an impressive **525-person capacity**, making it ideal for high-volume concepts. Guests can enjoy 150 indoor seats and an expansive 375-person outdoor bar with *breathtaking views of Shinnecock Bay, Shinnecock Canal, Atlantic Ocean, and Ponquogue Bridge*. The venue's unparalleled sunset views create the perfect backdrop for an unforgettable experience.

Situated directly across from the beach, this location provides a built-in clientele of beachgoers & tourists throughout the day, which seamlessly transitions into a vibrant nighttime scene. This incredible accessibility ensures a steady flow of patrons seeking both dining and leisure. The occupant can also lease the retail storefronts on the first floor; complementing the restaurant offerings creating additional business potential.

Potential exists to retrofit the commercial fish processing & approximately 18 boat slips in the marina pending Town & DEC approvals.

Join the evolving Hampton Bays scene and make your mark with an iconic property designed for both luxury and high-capacity dining. This is truly a premier destination for those looking to create a one-of-a-kind culinary and entertainment experience.