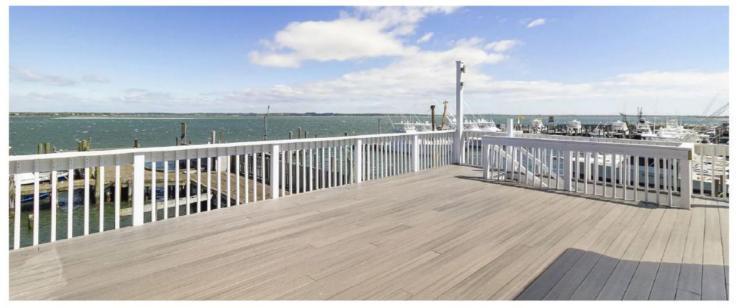

With **8,160sf** of space, including **3,391sf** of indoor dining and **4,769sf** of wraparound outdoor decking, the property offers an impressive **525-person capacity**, making it ideal for high-volume concepts. Guests can enjoy 150 indoor seats and an expansive 375-person outdoor bar with *breathtaking views of Shinnecock Bay, Shinnecock Canal, Atlantic Ocean, and Ponquogue Bridge*. The venue's unparalleled sunset views create the perfect backdrop for an unforgettable experience.