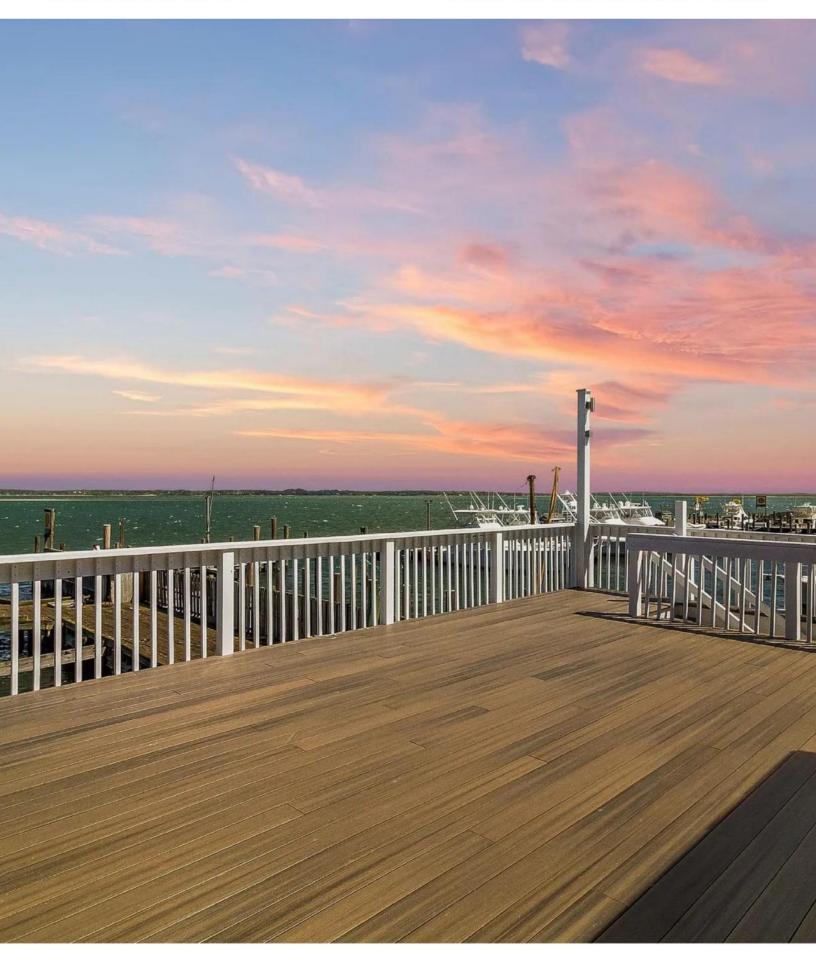

With **8,160sf** of space, including **3,391sf** of indoor dining and **4,769sf** of wraparound outdoor decking, the property offers an impressive **525-person capacity**, making it ideal for high-volume concepts. Guests can enjoy 150 indoor seats and an expansive 375-person outdoor bar with *breathtaking views of Shinnecock Bay, Shinnecock Canal, Atlantic Ocean, and Ponquogue Bridge*. The venue's unparalleled sunset views create the perfect backdrop for an unforgettable experience.