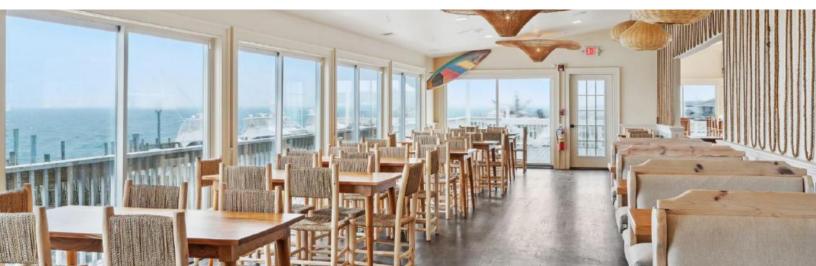

With **8,160sf** of space, including **3,391sf** of indoor dining and **4,769sf** of wraparound outdoor decking, the property offers an impressive **525-person capacity**, making it ideal for high-volume concepts. Guests can enjoy 150 indoor seats and an expansive 375-person outdoor bar with *breathtaking views of Shinnecock Bay, Shinnecock Canal, Atlantic Ocean, and Ponquogue Bridge*. The venue's unparalleled sunset views create the perfect backdrop for an unforgettable experience.

Whether it's a private celebration, a corporate event, or a wedding, the venue offers **versatile event spaces** designed to accommodate a variety of occasions. Its spacious wraparound deck, multiple bars, and open dining areas are perfect for hosting **spectacular private and public events**.