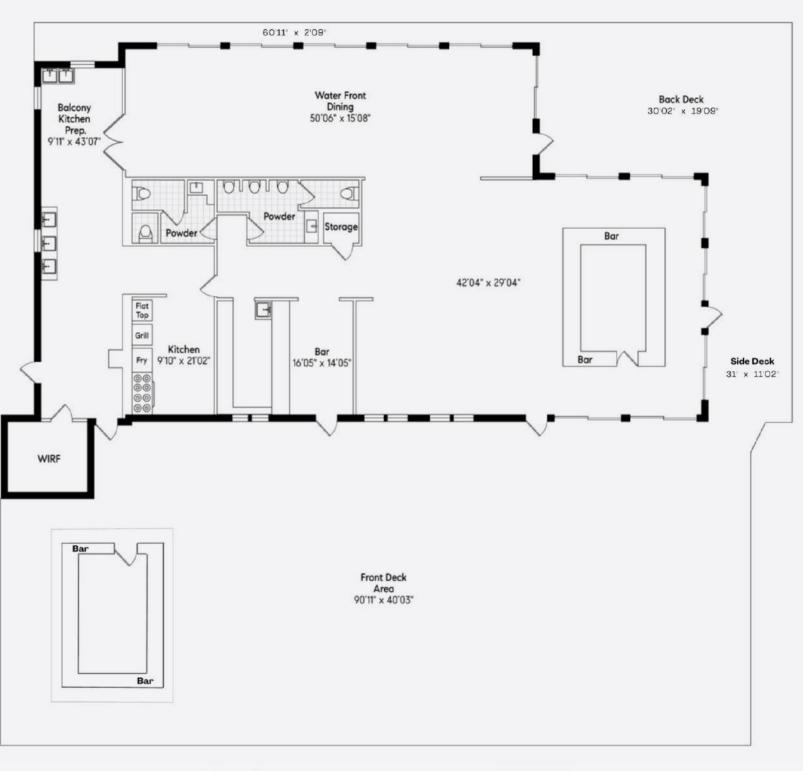

With **8,160sf** of space, including **3,391sf** of indoor dining and **4,769sf** of wraparound outdoor decking, the property offers an impressive **525-person capacity**, making it ideal for high-volume concepts. Guests can enjoy 150 indoor seats and an expansive 375-person outdoor bar with *breathtaking views of Shinnecock Bay, Shinnecock Canal, Atlantic Ocean, and Ponquogue Bridge*. The venue's unparalleled sunset views create the perfect backdrop for an unforgettable experience.

THE HAMPTONS COMMERCIAL RE TEAM | COMPASS

363 BEACH RD, HAMPTON BAYS

Interior Space: 3,391 sq.ft. Exterior Deck: 4,769 sq.ft. Total Square Footage: 8,160 sq.ft.

Floor plan, furniture, and flature measurements and alimensions ar approximate and are for illustrative purposes only. The representative gives no guarantee, warranty or representation as to the accuracy and completeness of the floor plan.