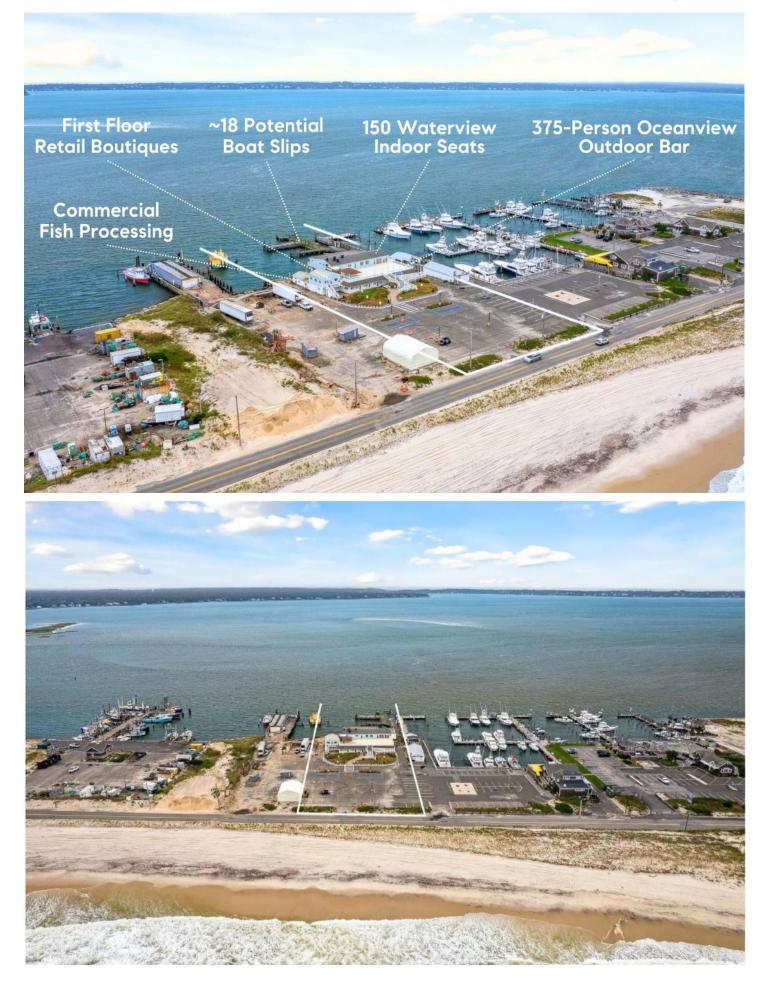

With **8,160sf** of space, including **3,391sf** of indoor dining and **4,769sf** of wraparound outdoor decking, the property offers an impressive **525-person capacity**, making it ideal for high-volume concepts. Guests can enjoy 150 indoor seats and an expansive 375-person outdoor bar with *breathtaking views of Shinnecock Bay, Shinnecock Canal, Atlantic Ocean, and Ponquogue Bridge*. The venue's unparalleled sunset views create the perfect backdrop for an unforgettable experience.

Situated directly across from the beach, this location provides a built-in clientele of beachgoers & tourists throughout the day, which seamlessly transitions into a vibrant nighttime scene. This incredible accessibility ensures a steady flow of patrons seeking both dining and leisure. The occupant can also lease the retail storefronts on the first floor; complementing the restaurant offerings creating additional business potential.

Potential exists to retrofit the commercial fish processing & approximately 18 boat slips in the marina pending Town & DEC approvals.

Join the evolving Hampton Bays scene and make your mark with an iconic property designed for both luxury and high-capacity dining. This is truly a premier destination for those looking to create a one-of-a-kind culinary and entertainment experience.