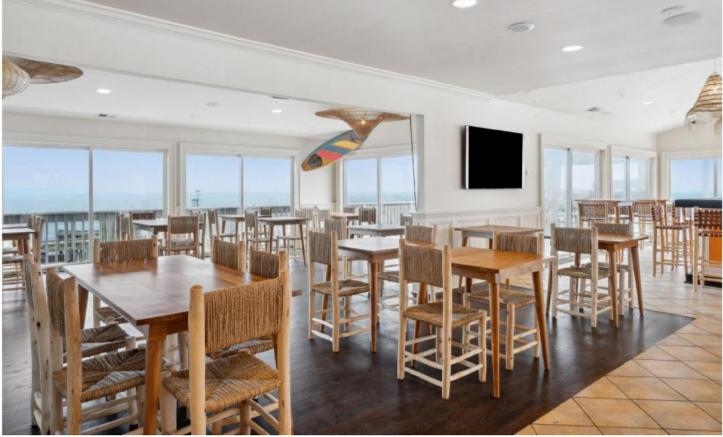

### The Most Extensive Restaurant and Bar Available on the East End

Welcome to **363 Beach Road**, the most expansive restaurant and bar opportunity on the East End, offering an unmatched combination of **stunning ocean / bay views, a renovated** layout, & a prime location in the heart of the new "Hampton Bays." This venue is poised to be a focal point for both daytime & nighttime activities, drawing a **vibrant crowd** that is transforming the Hamptons scene.

With **8,160sf** of space, including **3,391sf** of indoor dining and **4,769sf** of wraparound outdoor decking, the property offers an impressive **525-person capacity**, making it ideal for high-volume concepts. Guests can enjoy 150 indoor seats and an expansive 375-person outdoor bar with *breathtaking views of Shinnecock Bay, Shinnecock Canal, Atlantic Ocean, and Ponquogue Bridge*. The venue's unparalleled sunset views create the perfect backdrop for an unforgettable experience.

Whether it's a private celebration, a corporate event, or a wedding, the venue offers **versatile event spaces** designed to accommodate a variety of occasions. Its spacious wraparound deck, multiple bars, and open dining areas are perfect for hosting **spectacular private and public events**.