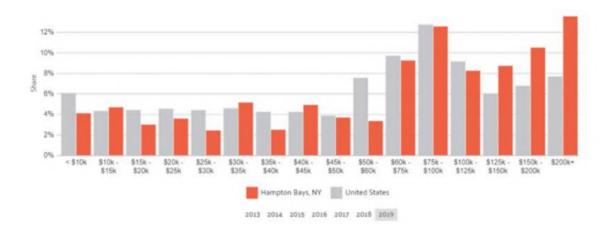

### INCOME DISTRIBUTION

In 2019, Hampton Bays, NY had a population of 14.8k people with a median age of 44.1 and a median household income of \$81,250. Between 2018 and 2019 the population of Hampton Bays, NY grew from 14,280 to 14,848, a 3.98% increase and its median household income grew from \$78,344 to \$81,250, a 3.71% increase.