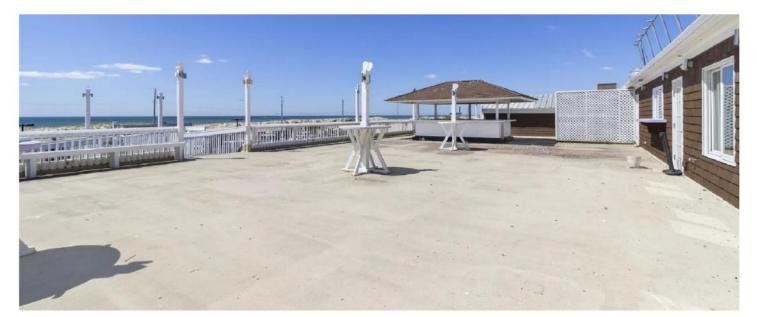

With **8,160sf** of space, including **3,391sf** of indoor dining and **4,769sf** of wraparound outdoor decking, the property offers an impressive **525-person capacity**, making it ideal for high-volume concepts. Guests can enjoy 150 indoor seats and an expansive 375-person outdoor bar with *breathtaking views of Shinnecock Bay, Shinnecock Canal, Atlantic Ocean, and Ponquogue Bridge*. The venue's unparalleled sunset views create the perfect backdrop for an unforgettable experience.

Whether it's a private celebration, a corporate event, or a wedding, the venue offers **versatile event spaces** designed to accommodate a variety of occasions. Its spacious wraparound deck, multiple bars, and open dining areas are perfect for hosting **spectacular private and public events**.