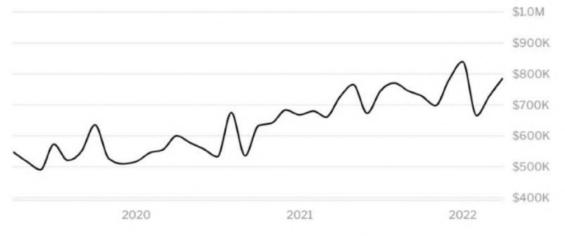

In 2019, Hampton Bays, NY had a population of 14.8k people with a median age of 44.1 and a median household income of \$81,250. Between 2018 and 2019 the population of Hampton Bays, NY grew from 14,280 to 14,848, a 3.98% increase and its median household income grew from \$78,344 to \$81,250, a 3.71% increase.