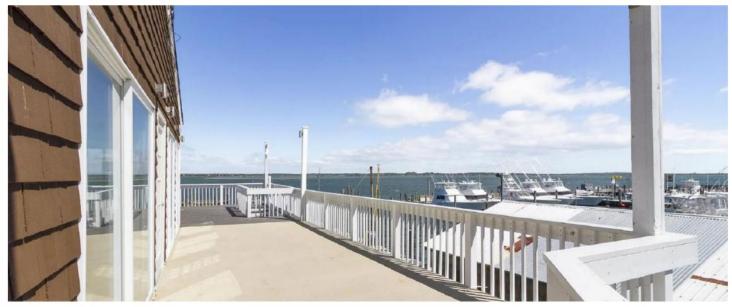

With **8,160sf** of space, including **3,391sf** of indoor dining and **4,769sf** of wraparound outdoor decking, the property offers an impressive **525-person capacity**, making it ideal for high-volume concepts. Guests can enjoy 150 indoor seats and an expansive 375-person outdoor bar with *breathtaking views of Shinnecock Bay, Shinnecock Canal, Atlantic Ocean, and Ponquogue Bridge*. The venue's unparalleled sunset views create the perfect backdrop for an unforgettable experience.