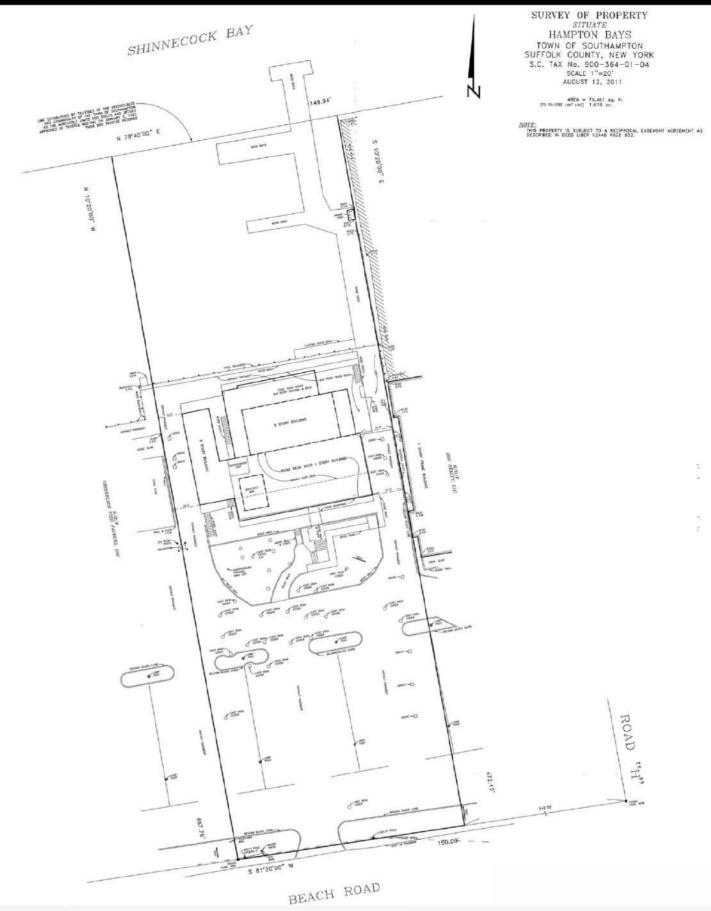

Potential exists to retrofit the commercial fish processing & approximately 18 boat slips in the marina pending Town & DEC approvals.

Join the evolving Hampton Bays scene and make your mark with an iconic property designed for both luxury and high-capacity dining. This is truly a premier destination for those looking to create a one-of-a-kind culinary and entertainment experience.

# Site Plan

# 363 Beach Rd, Hampton Bays

HAMPTONS COMMERCIAL REAL ESTATE TEAM **Apprx Acreage:** 1.6