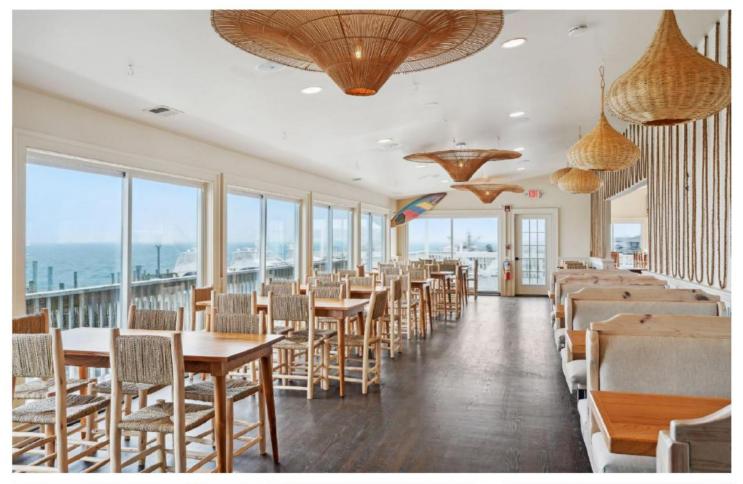

### The Most Extensive Restaurant and Bar Available on the East End

Welcome to **363 Beach Road**, the most expansive restaurant and bar opportunity on the East End, offering an unmatched combination of **stunning ocean / bay views, a renovated** layout, & a prime location in the heart of the new "Hampton Bays." This venue is poised to be a focal point for both daytime & nighttime activities, drawing a **vibrant crowd** that is transforming the Hamptons scene.

With **8,160sf** of space, including **3,391sf** of indoor dining and **4,769sf** of wraparound outdoor decking, the property offers an impressive **525-person capacity**, making it ideal for high-volume concepts. Guests can enjoy 150 indoor seats and an expansive 375-person outdoor bar with *breathtaking views of Shinnecock Bay, Shinnecock Canal, Atlantic Ocean, and Ponquogue Bridge*. The venue's unparalleled sunset views create the perfect backdrop for an unforgettable experience.

Whether it's a private celebration, a corporate event, or a wedding, the venue offers **versatile event spaces** designed to accommodate a variety of occasions. Its spacious wraparound deck, multiple bars, and open dining areas are perfect for hosting **spectacular private and public events**.