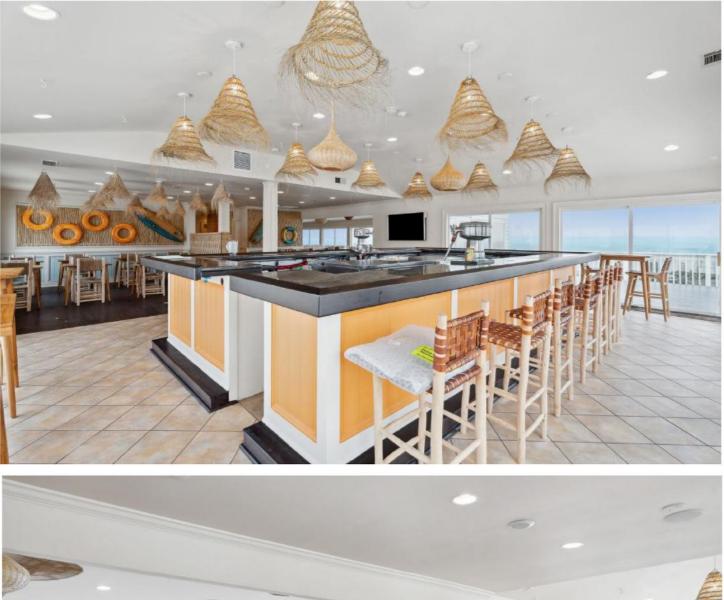

With **8,160sf** of space, including **3,391sf** of indoor dining and **4,769sf** of wraparound outdoor decking, the property offers an impressive **525-person capacity**, making it ideal for high-volume concepts. Guests can enjoy 150 indoor seats and an expansive 375-person outdoor bar with *breathtaking views of Shinnecock Bay, Shinnecock Canal, Atlantic Ocean, and Ponquogue Bridge*. The venue's unparalleled sunset views create the perfect backdrop for an unforgettable experience.

Whether it's a private celebration, a corporate event, or a wedding, the venue offers **versatile event spaces** designed to accommodate a variety of occasions. Its spacious wraparound deck, multiple bars, and open dining areas are perfect for hosting **spectacular private and public events**.