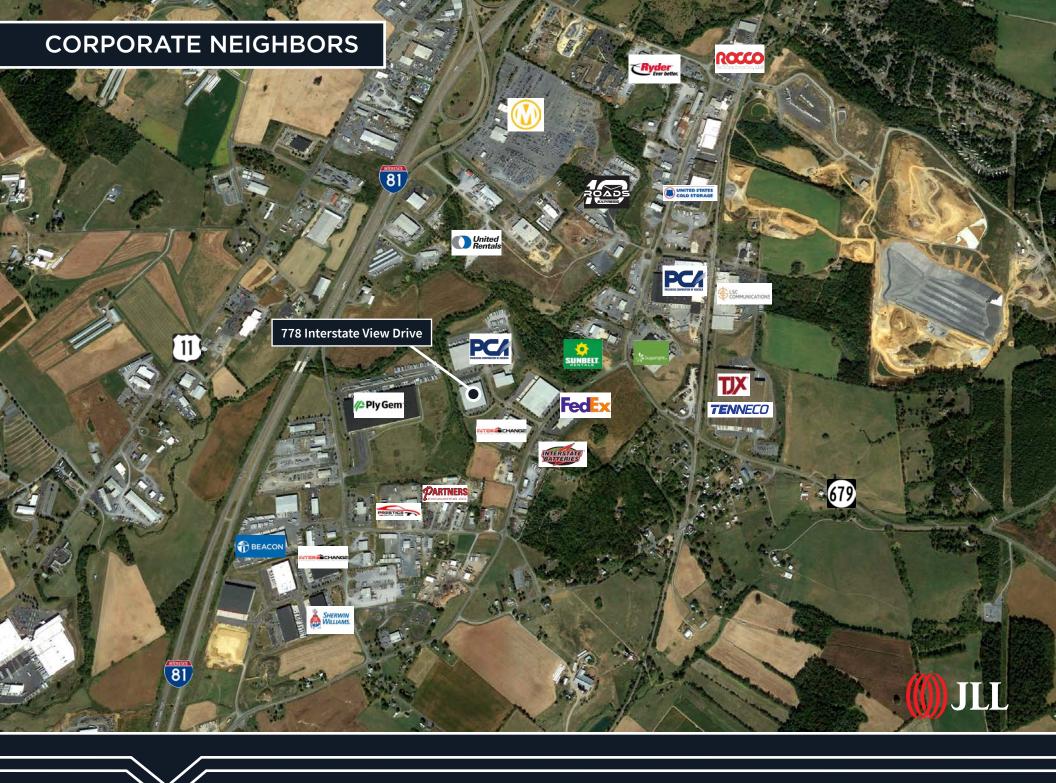

### **PROPERTY HIGHLIGHTS**

- Rare, standalone refrigerated (34 degrees F) industrial facility located in the heart of the Shenandoah Valley, just minutes from I-81.
- Well-maintained property includes 25' clear heights, approximately 7,500 pallet positions, rooftop solar, 12 exterior dock doors and one 14' x 14' oversized drive-in door.
- > Surrounded by a highly skilled labor force and a robust network of corporate neighbors in the manufacturing, logistics, and agriculture sectors.
- Accessible to major transportation arteries and the Virginia Inland Port, offering exceptional supply chain connectivity.