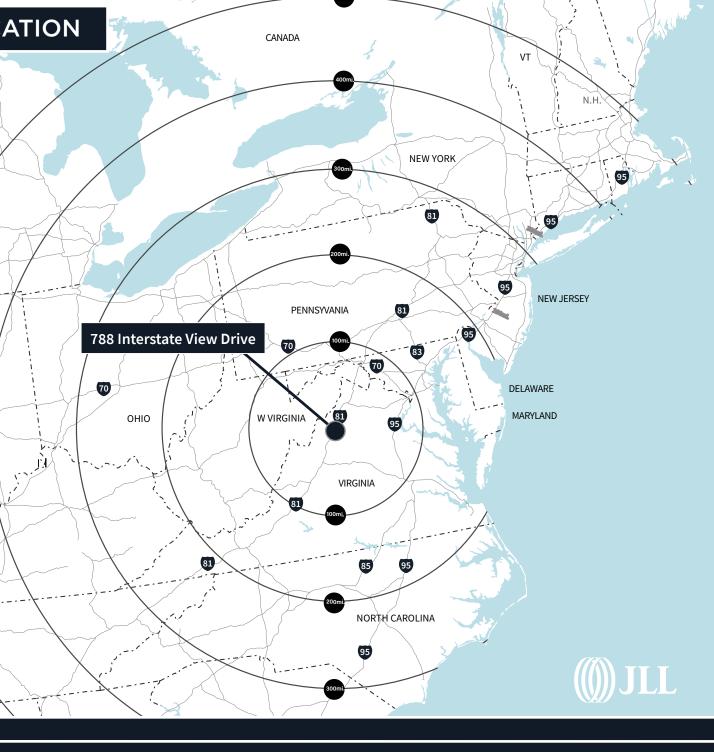

## **DEMOGRAPHICS & LOCATION**

| Total Businesses |            |  |
|------------------|------------|--|
| 300 miles        | 2,232,640  |  |
| 500 miles        | 4,963,234  |  |
| 750 miles        | 6,823,595  |  |
| Total Employees  |            |  |
| 300 miles        | 30,358,082 |  |
| 500 miles        | 67,070,391 |  |
| 750 miles        | 91,123,573 |  |

**Total Population Summary** 

| 2024                    | 2029                                                                                         |  |
|-------------------------|----------------------------------------------------------------------------------------------|--|
| 61,883,231              | 62,636,725                                                                                   |  |
| 136,195,647             | 137,828,551                                                                                  |  |
| 185,567,377             | 187,841,659                                                                                  |  |
| Median Household Income |                                                                                              |  |
| 2024                    | 2029                                                                                         |  |
| \$113,972               | \$131,169                                                                                    |  |
| \$113,969               | \$131,020                                                                                    |  |
| \$110,851               | \$127,532                                                                                    |  |
|                         | 61,883,231<br>136,195,647<br>185,567,377<br>dian Household<br>2024<br>\$113,972<br>\$113,969 |  |