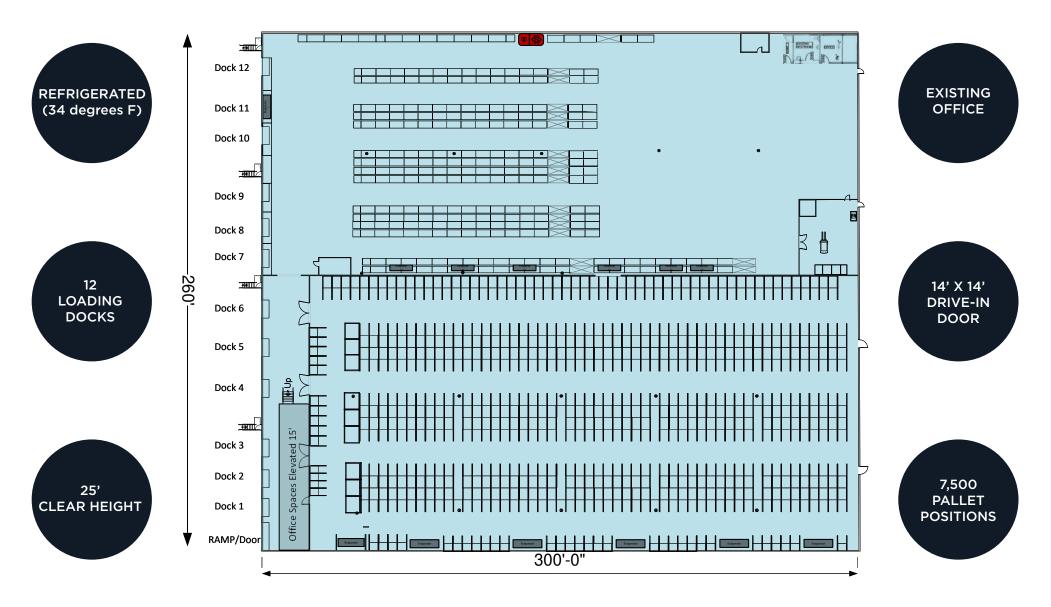

### **PROPERTY HIGHLIGHTS**

- Rare, standalone refrigerated (34 degrees F) industrial facility located in the heart of the Shenandoah Valley, just minutes from I-81.
- Well-maintained property includes 25' clear heights, approximately 7,500 pallet positions, rooftop solar, 12 exterior dock doors and one 14' x 14' oversized drive-in door.
- > Surrounded by a highly skilled labor force and a robust network of corporate neighbors in the manufacturing, logistics, and agriculture sectors.
- Accessible to major transportation arteries and the Virginia Inland Port, offering exceptional supply chain connectivity.