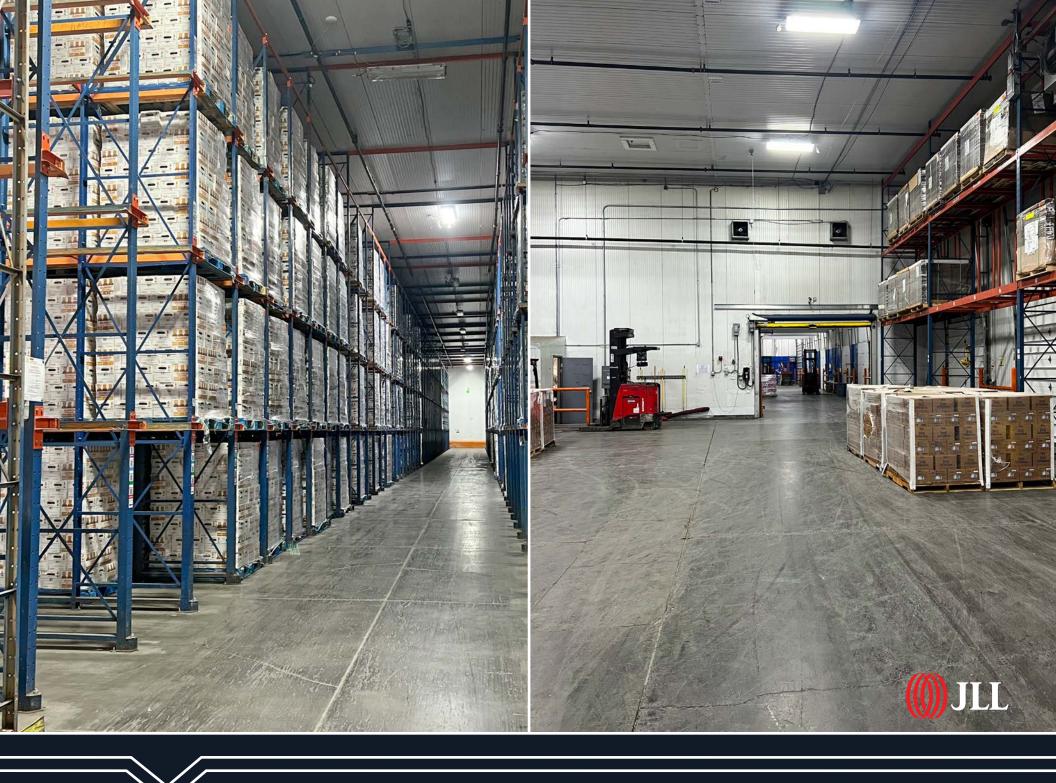

### **PROPERTY HIGHLIGHTS**

- Rare, standalone refrigerated (34 degrees F) industrial facility located in the heart of the Shenandoah Valley, just minutes from I-81.
- Well-maintained property includes 25' clear heights, approximately 7,500 pallet positions, rooftop solar, 12 exterior dock doors and one 14' x 14' oversized drive-in door.
- > Surrounded by a highly skilled labor force and a robust network of corporate neighbors in the manufacturing, logistics, and agriculture sectors.
- Accessible to major transportation arteries and the Virginia Inland Port, offering exceptional supply chain connectivity.