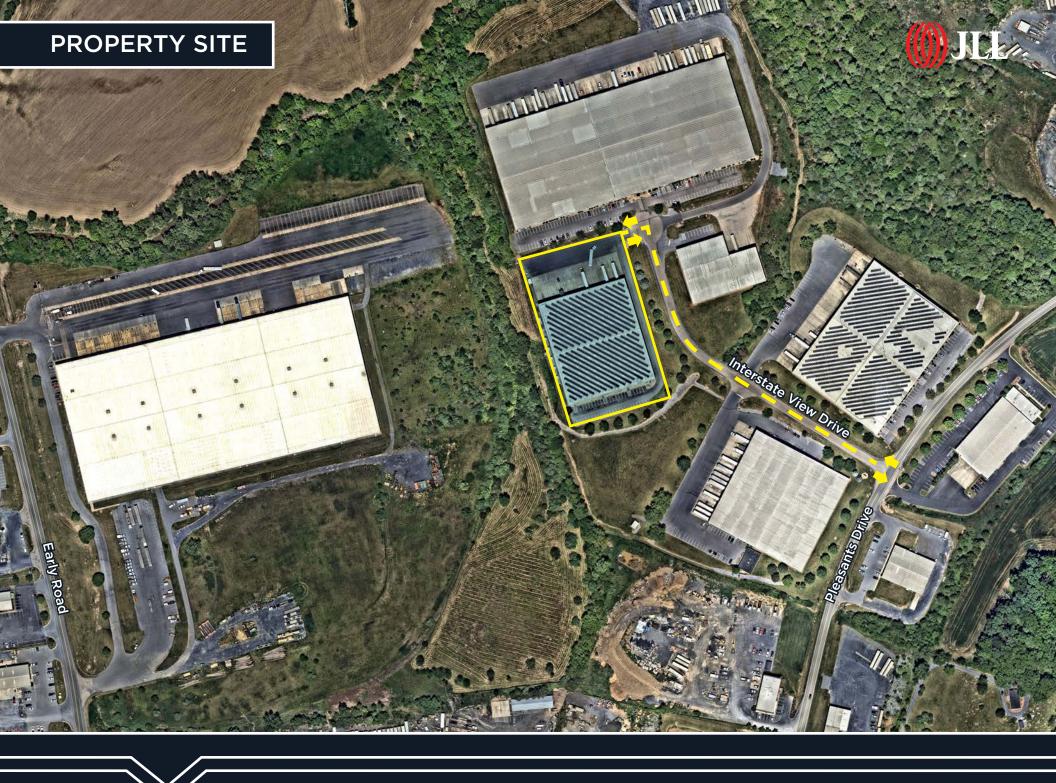

### **PROPERTY HIGHLIGHTS**

- Rare, standalone refrigerated (34 degrees F) industrial facility located in the heart of the Shenandoah Valley, just minutes from I-81.
- Well-maintained property includes 25' clear heights, approximately 7,500 pallet positions, rooftop solar, 12 exterior dock doors and one 14' x 14' oversized drive-in door.
- > Surrounded by a highly skilled labor force and a robust network of corporate neighbors in the manufacturing, logistics, and agriculture sectors.
- Accessible to major transportation arteries and the Virginia Inland Port, offering exceptional supply chain connectivity.