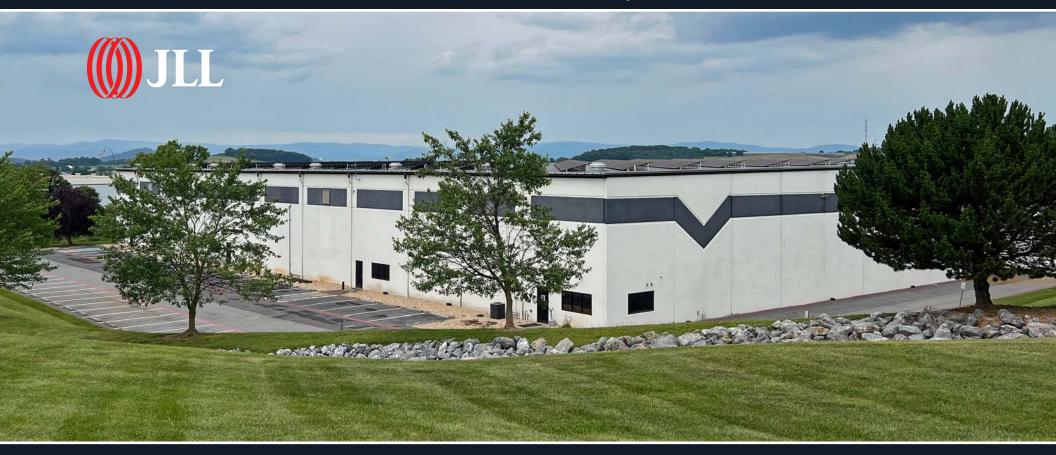

### **PROPERTY HIGHLIGHTS**

- Rare, standalone refrigerated (34 degrees F) industrial facility located in the heart of the Shenandoah Valley, just minutes from I-81.
- Well-maintained property includes 25' clear heights, approximately 7,500 pallet positions, rooftop solar, 12 exterior dock doors and one 14' x 14' oversized drive-in door.
- > Surrounded by a highly skilled labor force and a robust network of corporate neighbors in the manufacturing, logistics, and agriculture sectors.
- Accessible to major transportation arteries and the Virginia Inland Port, offering exceptional supply chain connectivity.