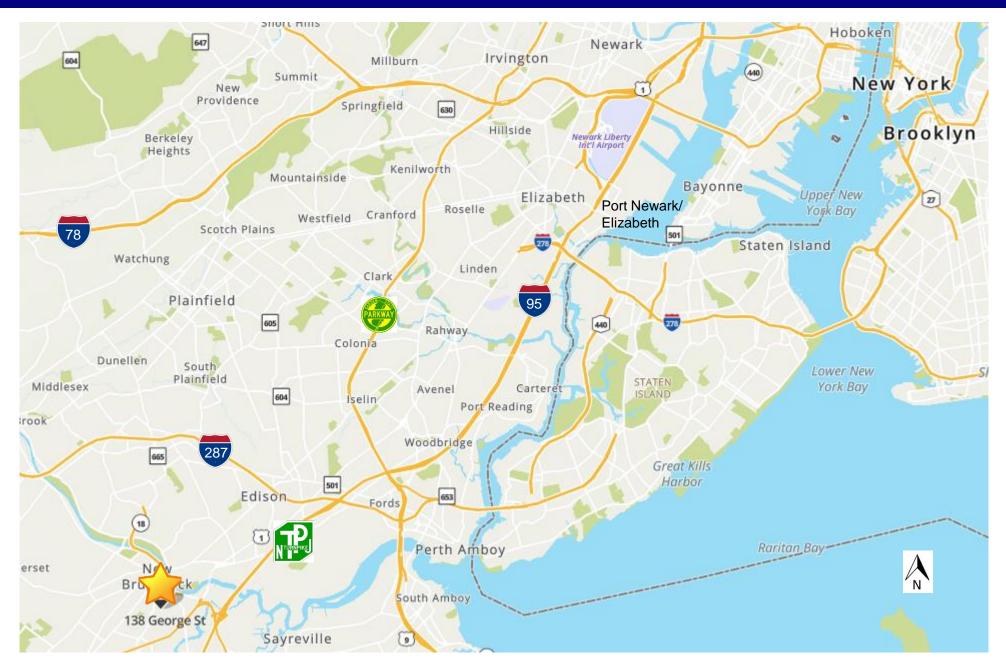

- 26' Ceiling Height | Wet Sprinkler
- 68 Car / 12 Trailer Parking
- 19.35 Acres
- 400 Amps / 680 Volt Power

- Energy Efficient Lighting
- 2 Miles to NJ Turnpike Exit 8A
- 0.3 Miles to Route 130
- 8 Miles to Route 1 | 33 Miles to Port Newark