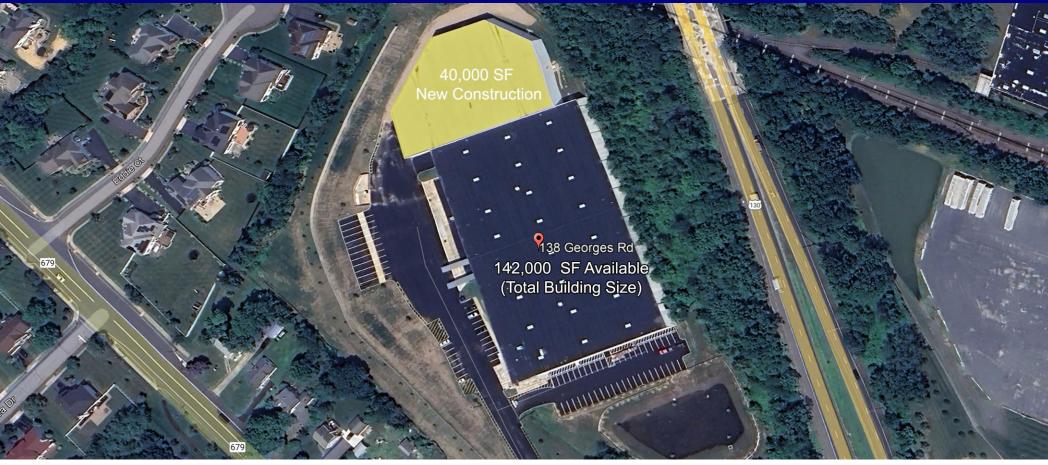

## 138 Georges Road, South Brunswick, NJ

Total Building Size: 142,000 SF Available for Sale or Lease Includes 40,000 SF New Construction Expansion

- 142,000 SF Building Size
- 40,000 SF New Construction Expansion
- 4,000 SF Office
- 14 Tailboards & 1 Drive-In Door

- 26' Ceiling Height | Wet Sprinkler
- 68 Car / 12 Trailer Parking
- 19.35 Acres
- 400 Amps / 680 Volt Power

- Energy Efficient Lighting
- 2 Miles to NJ Turnpike Exit 8A
- 0.3 Miles to Route 130
- 8 Miles to Route 1 | 33 Miles to Port Newark