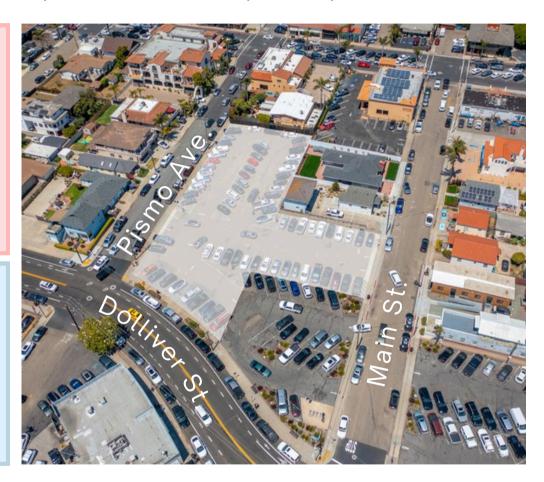

#### **OVERVIEW**

350 Pismo Ave. is a mixed use development lot in downtown Pismo Beach, less than 1 block from the sand!

Sale Price: \$3,900,000

- .73 acre (31,582sf) lot with frontage on Dolliver St.
- Overlapping zoning classifications of RR (Resort-Residential) and C-1 commercial zoning
  - o Allows for retail, office, condos, apartments, STRs, and more.
- Lot is currently leased as a revenue generating paid parking lot

#### **BUSINESS MAP**

Contact:

Scott Taylor, MBA Associate Broker scotttaylorteam@kw.com (805)540-4825 DRE#: 01864709