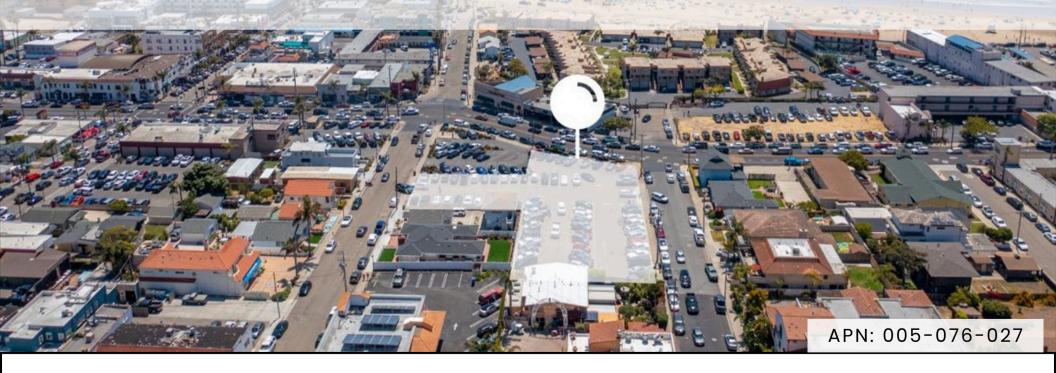

#### **OVERVIEW**

350 Pismo Ave. is a mixed use development lot in downtown Pismo Beach, less than 1 block from the sand!

Sale Price: \$3,900,000

- .73 acre (31,582sf) lot with frontage on Dolliver St.
- Overlapping zoning classifications of RR (Resort-Residential) and C-1 commercial zoning
  - o Allows for retail, office, condos, apartments, STRs, and more.
- Lot is currently leased as a revenue generating paid parking lot

#### **LOCATION MAP**

Contact:

Scott Taylor, MBA Associate Broker scotttaylorteam@kw.com (805)540-4825 DRE#: 01864709