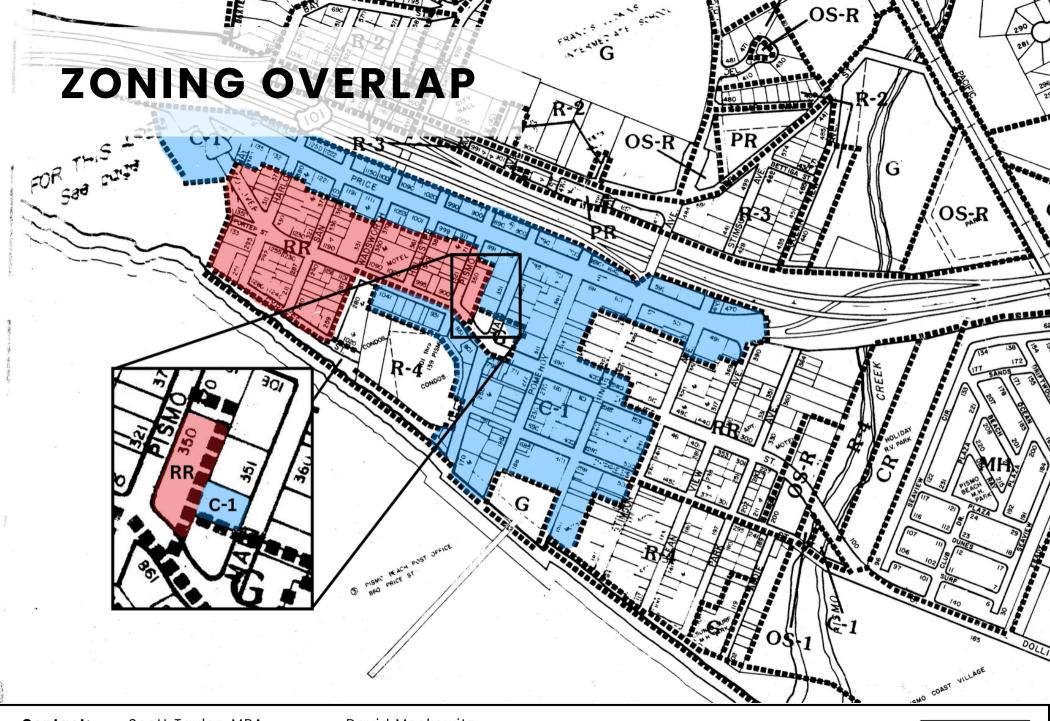

#### **OVERVIEW**

350 Pismo Ave. is a mixed use development lot in downtown Pismo Beach, less than 1 block from the sand!

Sale Price: \$3,900,000

- .73 acre (31,582sf) lot with frontage on Dolliver St.
- Overlapping zoning classifications of RR (Resort-Residential) and C-1 commercial zoning
  - o Allows for retail, office, condos, apartments, STRs, and more.
- Lot is currently leased as a revenue generating paid parking lot

#### PROPERTY USAGES

Current usage is as a paid parking lot, but due to split R-R and C-1 zoning, 350 Pismo Ave. offers a wide variety of permitted development plans.

#### R-R (Resort-Residential):

- All permitted uses under R-1, R-2, or R-3 zoning guidelines
- All R-4 dwellings (hotels/motels) subject to approval based on traffic access, noise allowances, etc.
- Vacation rentals/STRs

#### C-1 Commercial Zoning:

- Non-manufacturing commercial businesses (retail store, service establishment, office space, etc.)
- Affordable housing/STRs permitted in the upper stories of the building

\*Detailed city guidelines available upon request