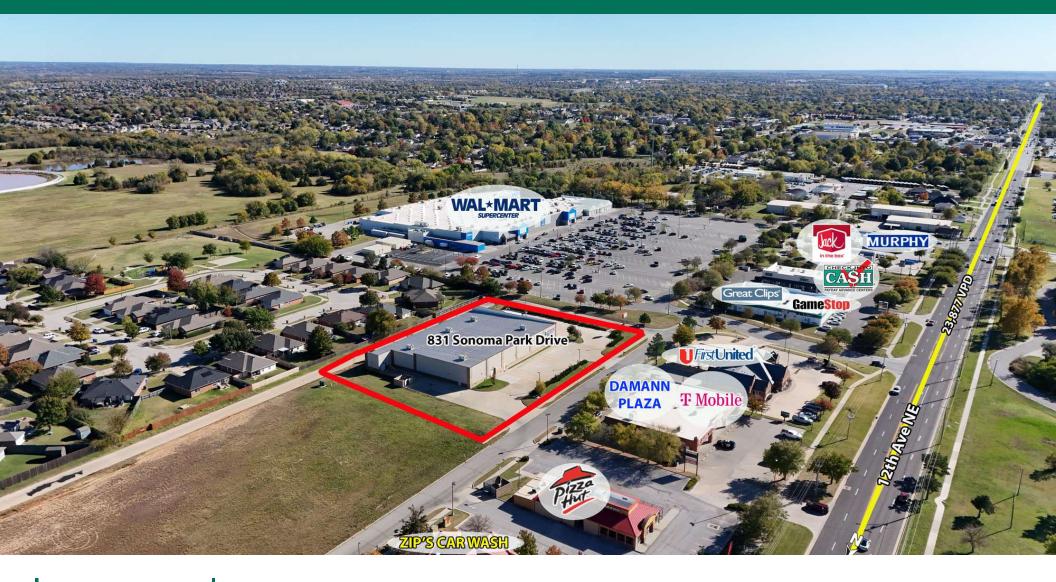

#### PROPERTY DESCRIPTION

Presenting a prime investment opportunity in the heart of Norman, Oklahoma, this 23,800 SF free-standing building offers a modern, purpose-built space ideally suited for retail businesses. Constructed in 2018, the property boasts contemporary design and high-quality construction. Its strategic location in the thriving Norman area ensures high visibility and accessibility, attracting a steady flow of customers. With ample space for customized retail layouts and a strong foundation for various business ventures, this property presents an exceptional chance for retail investors to establish a prominent presence in a dynamic and growing market.

### TRAFFIC COUNT

| 12th Ave NE | North   South | 23,877 |
|-------------|---------------|--------|
|-------------|---------------|--------|