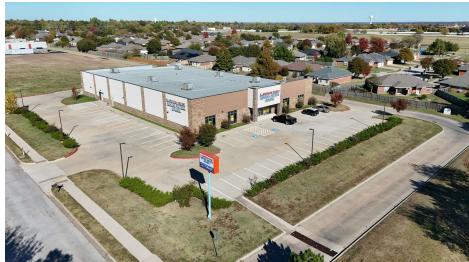

#### PROPERTY DESCRIPTION

Presenting a prime investment opportunity in the heart of Norman, Oklahoma, this 23,800 SF free-standing building offers a modern, purpose-built space ideally suited for retail businesses. Constructed in 2018, the property boasts contemporary design and high-quality construction. Its strategic location in the thriving Norman area ensures high visibility and accessibility, attracting a steady flow of customers. With ample space for customized retail layouts and a strong foundation for various business ventures, this property presents an exceptional chance for retail investors to establish a prominent presence in a dynamic and growing market.

### **OFFERING SUMMARY**

| Sale Price:    | \$2,800,000                 |
|----------------|-----------------------------|
| Lease Rate:    | \$10.50 - 14.00 SF/yr (NNN) |
| Available SF:  | 23,800 SF                   |
| Lot Size:      | 99,430 SF                   |
| Building Size: | 23,800 SF                   |
|                |                             |