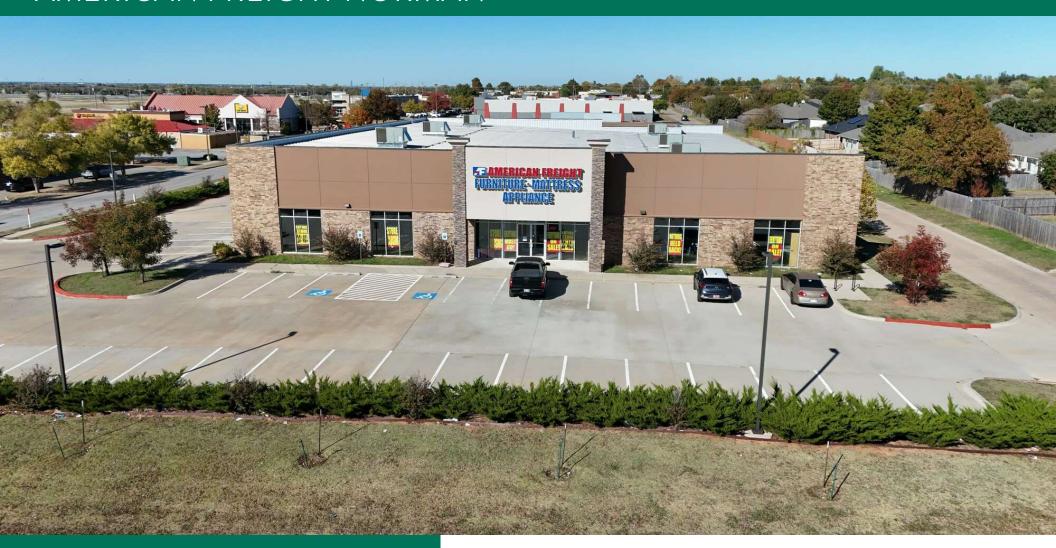

## AMERICAN FREIGHT NORMAN

831 SONOMA PARK DR, NORMAN, OK 73071

**EV ERNST**Retail Specialist

Retail Specialist eernst@priceedwards.com O: 405.843.7474 **AARON DIEHL** 

Retail Specialist adiehl@priceedwards.com O: 405.651.3308

#### PROPERTY DESCRIPTION

Presenting a prime investment opportunity in the heart of Norman, Oklahoma, this 23,800 SF free-standing building offers a modern, purpose-built space ideally suited for retail businesses. Constructed in 2018, the property boasts contemporary design and high-quality construction. Its strategic location in the thriving Norman area ensures high visibility and accessibility, attracting a steady flow of customers. With ample space for customized retail layouts and a strong foundation for various business ventures, this property presents an exceptional chance for retail investors to establish a prominent presence in a dynamic and growing market.