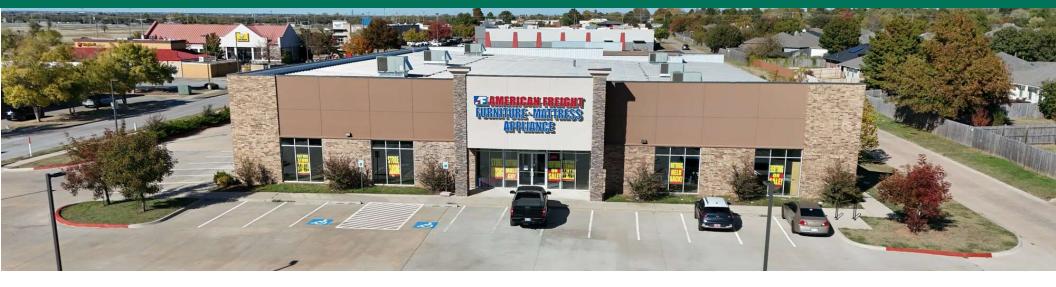

## AMERICAN FREIGHT NORMAN

831 SONOMA PARK DR, NORMAN, OK 73071

#### PROPERTY DESCRIPTION

Presenting a prime investment opportunity in the heart of Norman, Oklahoma, this 23,800 SF free-standing building offers a modern, purpose-built space ideally suited for retail businesses. Constructed in 2018, the property boasts contemporary design and high-quality construction. Its strategic location in the thriving Norman area ensures high visibility and accessibility, attracting a steady flow of customers. With ample space for customized retail layouts and a strong foundation for various business ventures, this property presents an exceptional chance for retail investors to establish a prominent presence in a dynamic and growing market.