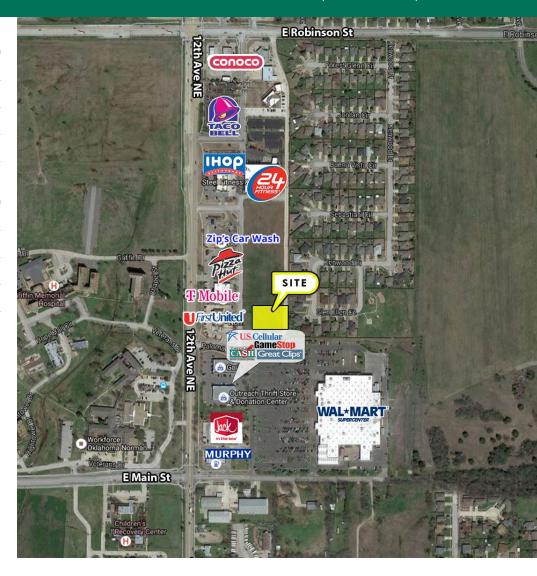

#### PROPERTY DESCRIPTION

Presenting a prime investment opportunity in the heart of Norman, Oklahoma, this 23,800 SF free-standing building offers a modern, purpose-built space ideally suited for retail businesses. Constructed in 2018, the property boasts contemporary design and high-quality construction. Its strategic location in the thriving Norman area ensures high visibility and accessibility, attracting a steady flow of customers. With ample space for customized retail layouts and a strong foundation for various business ventures, this property presents an exceptional chance for retail investors to establish a prominent presence in a dynamic and growing market.