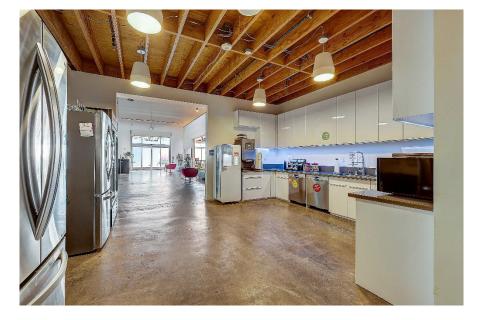

### **Property Highlights**

1135 N Highland Address:

Size: 28,000 SF

16,000 SF ground level12,000 SF mezzanine

Features:

Polished concrete floors, two kitchenettes, ceiling heights of up to 25', prominent visibility and signage available on