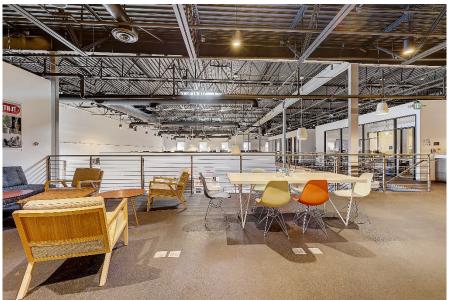

### **Property Highlights**

1135 N Highland Address:

Size: 28,000 SF

16,000 SF ground level12,000 SF mezzanine

Features:

Polished concrete floors, two kitchenettes, ceiling heights of up to 25', prominent visibility and signage available on