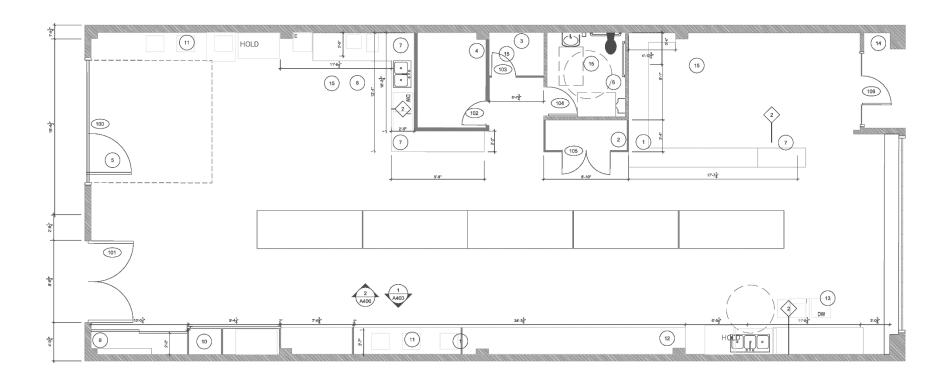

8,000 SF |
| 1139 N Highland | 3,000 SF         |
| 1120 N Citrus   | 3,500 SF         |
| 1122 N Citrus   | 6,000 SF         |
| 1126 N Citrus   | 7,500 SF         |
| TOTAL           | 36,000-48,000 SF |







### **Property Highlights**

1135 N Highland Address:

Size: 28,000 SF

16,000 SF ground level12,000 SF mezzanine

Features:

Polished concrete floors, two kitchenettes, ceiling heights of up to 25', prominent visibility and signage available on

Highland Avenue



# 1135 N Highland Additional Photos









1st Floor Plan



Mezzanine Floor Plan



HIGHLAND AVE.





### **Property Highlights**

Address: 1139 N Highland

Size: 3,000 SF

Features:

Freestanding building with large kitchen area currently used as the campus cafe/commissary. Ceiling heights of 10-12'



Floor Plan



## 1120 N Citrus





### **Property Highlights**

Address: 1120 N Citrus

Size: 3,500 SF

Features:

Includes Stages 1, 2, and 3 with 12' Clear Height Stage 1: 20' x 26' = 520 SF\* Stage 2: 38' x 26' = 988 SF\* Stage 3: 20' x 26' = 520 SF\* \*all sizes approximate

## 1122 N Citrus





## **Property Highlights**

| Address: | 1122 N Citrus |
|----------|---------------|
| Size:    | 6,000 SF      |

Includes 7 stages. Each stage is 350-425 SF with 10-12.5' clear height Features:

## 1126 N Citrus





## **Property Highlights**

**Address:** 1126 N Citrus

**Size:** 7,500 SF

**Features:** Mill/prop building with 13' bow-truss ceilings



# **1120-1126 N Citrus**

Floor Plan







#### Contact

Nicole Mihalka Managing Director CA License #01322414 +1 213 239 6076 nicole.mihalka@jll.co