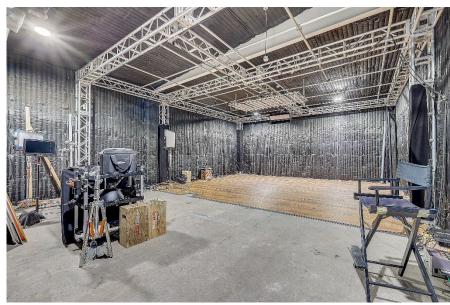

### **Property Highlights**

1135 N Highland Address:

Size: 28,000 SF

16,000 SF ground level12,000 SF mezzanine

Features:

Polished concrete floors, two kitchenettes, ceiling heights of up to 25', prominent visibility and signage available on

Highland Avenue

# 1135 N Highland Additional Photos

1st Floor Plan

Mezzanine Floor Plan

HIGHLAND AVE.