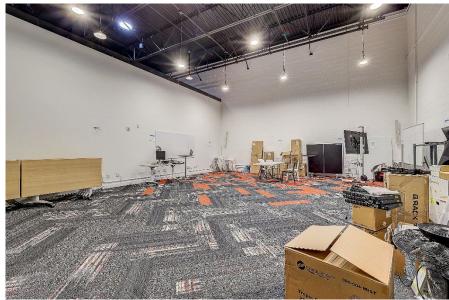

### **Property Highlights**

1135 N Highland Address:

Size: 28,000 SF

16,000 SF ground level12,000 SF mezzanine

Features:

Polished concrete floors, two kitchenettes, ceiling heights of up to 25', prominent visibility and signage available on

# 1135 N Highland Additional Photos

1st Floor Plan

Mezzanine Floor Plan

HIGHLAND AVE.