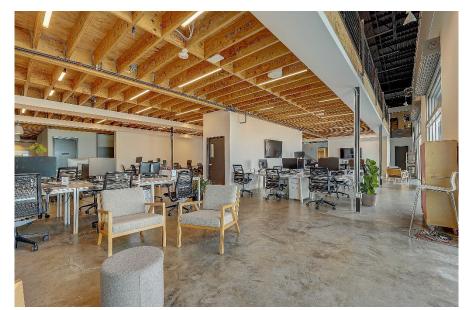

### **Property Highlights**

1135 N Highland Address:

Size: 28,000 SF

16,000 SF ground level12,000 SF mezzanine

Features:

Polished concrete floors, two kitchenettes, ceiling heights of up to 25', prominent visibility and signage available on