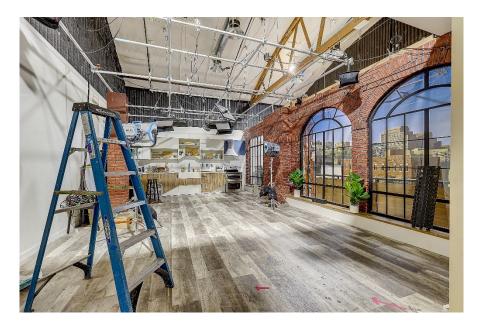

### **Property Highlights**

Address: 1139 N Highland

Size: 3,000 SF

Features:

Freestanding building with large kitchen area currently used as the campus cafe/commissary. Ceiling heights of 10-12'

Floor Plan

## **Property Highlights**

**Address:** 1126 N Citrus

**Size:** 7,500 SF

**Features:** Mill/prop building with 13' bow-truss ceilings