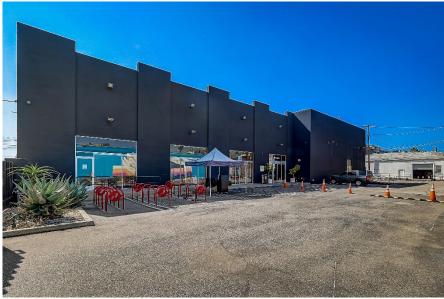

### **Property Highlights**

Address: 1139 N Highland

Size: 3,000 SF

Features:

Freestanding building with large kitchen area currently used as the campus cafe/commissary. Ceiling heights of 10-12'

Floor Plan