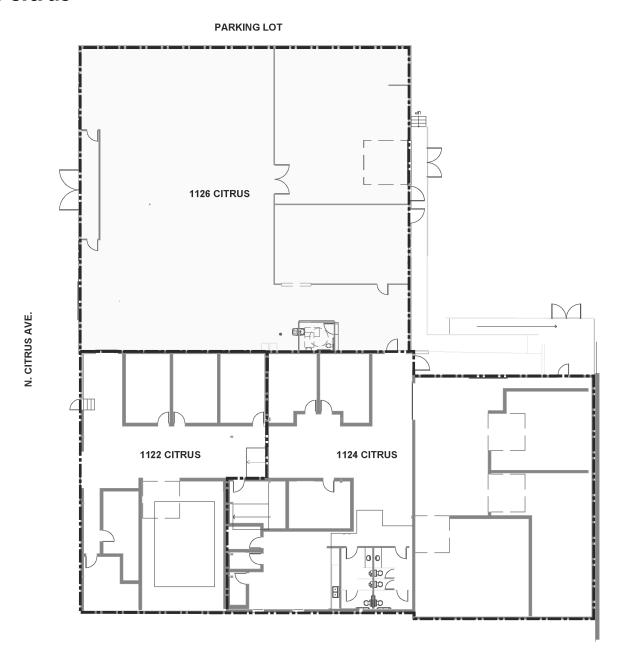

with large kitchen area currently used as the campus cafe/commissary. Ceiling heights of 10-12'



Floor Plan



## 1120 N Citrus





### **Property Highlights**

Address: 1120 N Citrus

Size: 3,500 SF

Features:

Includes Stages 1, 2, and 3 with 12' Clear Height Stage 1: 20' x 26' = 520 SF\* Stage 2: 38' x 26' = 988 SF\* Stage 3: 20' x 26' = 520 SF\* \*all sizes approximate

## 1122 N Citrus





## **Property Highlights**

| Address: | 1122 N Citrus |
|----------|---------------|
| Size:    | 6,000 SF      |

Includes 7 stages. Each stage is 350-425 SF with 10-12.5' clear height Features:

## 1126 N Citrus





## **Property Highlights**

**Address:** 1126 N Citrus

**Size:** 7,500 SF

**Features:** Mill/prop building with 13' bow-truss ceilings



# **1120-1126 N Citrus**

Floor Plan







#### Contact

Nicole Mihalka Managing Director CA License #01322414 +1 213 239 6076 nicole.mihalka@jll.com Cal Ross Vice President CA License #01892435 +1 213 239 6339 cal.ross@jll.com



Although information has been obtained from sources deemed reliable, neither Owner nor JLL makes any guarantees, warranties or representations, express or implied, as to the completeness or accuracy as to the information contained herein. Any projections, opinions, assumptions or estimates used are for example only. There may be differences between projected and actual results, and those differences may be material. The Property may be withdrawn without notice. Neither Owner nor JLL accepts any liability for any loss or damage suffered by any party resulting from reliance on this information. If the