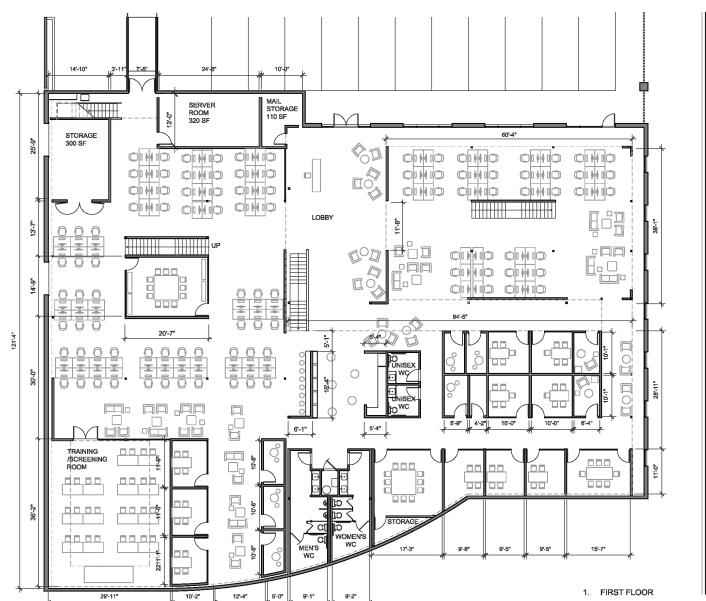

### **Property Highlights**

1135 N Highland Address:

Size: 28,000 SF

16,000 SF ground level12,000 SF mezzanine

Features:

Polished concrete floors, two kitchenettes, ceiling heights of up to 25', prominent visibility and signage available on

# 1135 N Highland Additional Photos

1st Floor Plan

Mezzanine Floor Plan

HIGHLAND AVE.