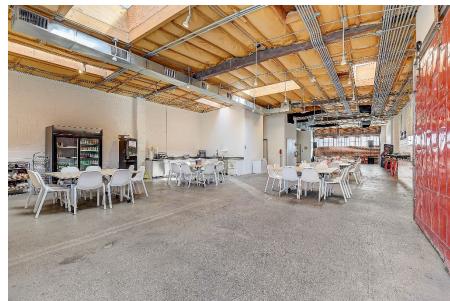

### **Property Highlights**

Address: 1139 N Highland

Size: 3,000 SF

Features:

Freestanding building with large kitchen area currently used as the campus cafe/commissary. Ceiling heights of 10-12'

Floor Plan

### **Property Highlights**

1135 N Highland Address:

Size: 28,000 SF

16,000 SF ground level12,000 SF mezzanine

Features:

Polished concrete floors, two kitchenettes, ceiling heights of up to 25', prominent visibility and signage available on