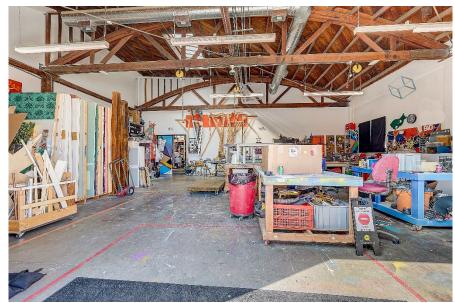

## 1126 N Citrus

## **Property Highlights**

**Address:** 1126 N Citrus

**Size:** 7,500 SF

**Features:** Mill/prop building with 13' bow-truss ceilings