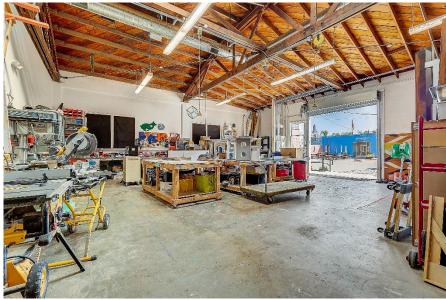

## 1126 N Citrus

## **Property Highlights**

**Address:** 1126 N Citrus

**Size:** 7,500 SF

**Features:** Mill/prop building with 13' bow-truss ceilings