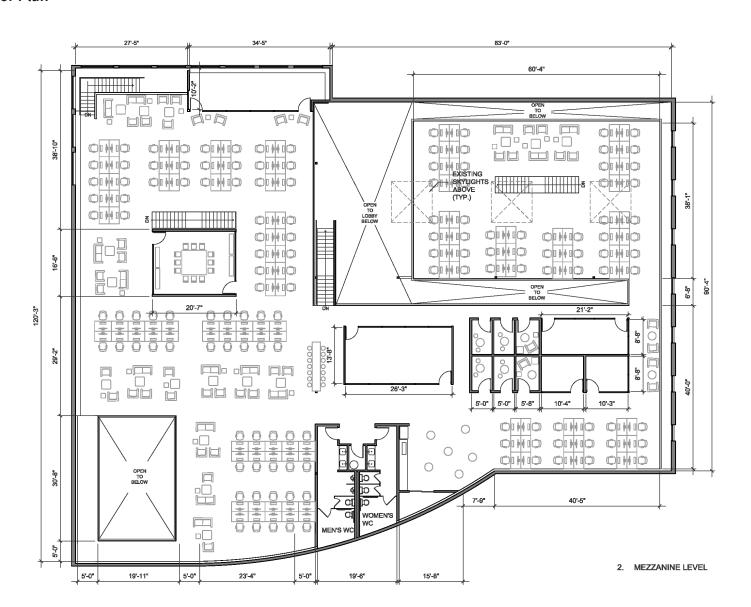

### **Property Highlights**

1135 N Highland Address:

Size: 28,000 SF

16,000 SF ground level12,000 SF mezzanine

Features:

Polished concrete floors, two kitchenettes, ceiling heights of up to 25', prominent visibility and signage available on

# 1135 N Highland Additional Photos

1st Floor Plan

Mezzanine Floor Plan

HIGHLAND AVE.