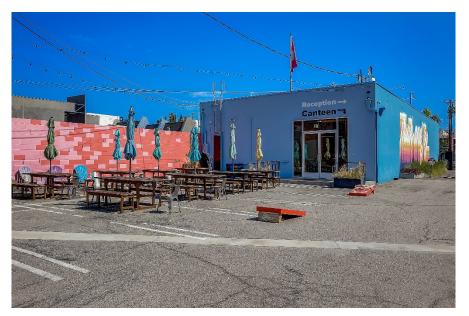

### **Property Highlights**

Address: 1139 N Highland

Size: 3,000 SF

Features:

Freestanding building with large kitchen area currently used as the campus cafe/commissary. Ceiling heights of 10-12'

Floor Plan