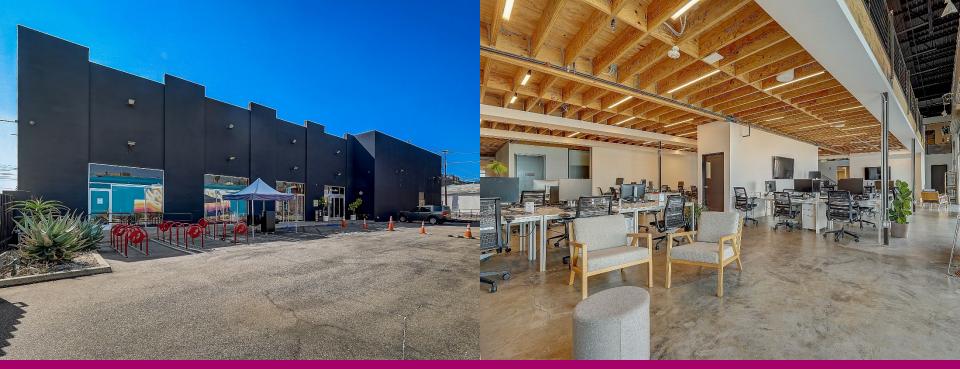

### **Property Highlights**

1135 N Highland Address:

Size: 28,000 SF

16,000 SF ground level12,000 SF mezzanine

Features:

Polished concrete floors, two kitchenettes, ceiling heights of up to 25', prominent visibility and signage available on

### **Property Highlights**

Address: 1139 N Highland

Size: 3,000 SF

Features:

Freestanding building with large kitchen area currently used as the campus cafe/commissary. Ceiling heights of 10-12'

Floor Plan