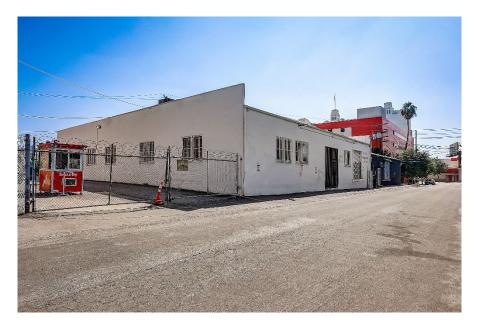

## 1120 N Citrus

### **Property Highlights**

Address: 1120 N Citrus

Size: 3,500 SF

Features:

Includes Stages 1, 2, and 3 with 12' Clear Height Stage 1: 20' x 26' = 520 SF\* Stage 2: 38' x 26' = 988 SF\* Stage 3: 20' x 26' = 520 SF\* \*all sizes approximate

## 1122 N Citrus

## **Property Highlights**

| Address: | 1122 N Citrus |
|----------|---------------|
| Size:    | 6,000 SF      |

Includes 7 stages. Each stage is 350-425 SF with 10-12.5' clear height Features:

## 1126 N Citrus

## **Property Highlights**

**Address:** 1126 N Citrus

**Size:** 7,500 SF

**Features:** Mill/prop building with 13' bow-truss ceilings