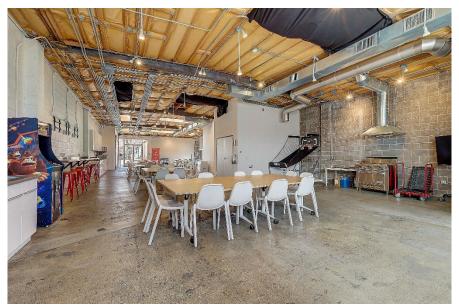

### **Property Highlights**

Address: 1139 N Highland

Size: 3,000 SF

Features:

Freestanding building with large kitchen area currently used as the campus cafe/commissary. Ceiling heights of 10-12'

Floor Plan

### **Property Highlights**

Address: 1120 N Citrus

Size: 3,500 SF

Features:

Includes Stages 1, 2, and 3 with 12' Clear Height Stage 1: 20' x 26' = 520 SF\* Stage 2: 38' x 26' = 988 SF\* Stage 3: 20' x 26' = 520 SF\* \*all sizes approximate

## **Property Highlights**

| Address: | 1122 N Citrus |
|----------|---------------|
| Size:    | 6,000 SF      |

Includes 7 stages. Each stage is 350-425 SF with 10-12.5' clear height Features: