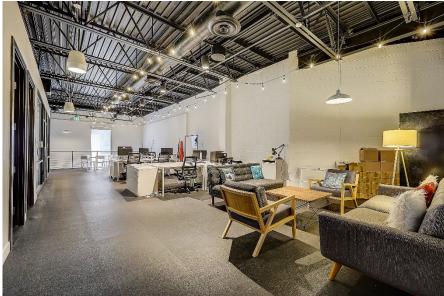

### **Property Highlights**

1135 N Highland Address:

Size: 28,000 SF

16,000 SF ground level12,000 SF mezzanine

Features:

Polished concrete floors, two kitchenettes, ceiling heights of up to 25', prominent visibility and signage available on