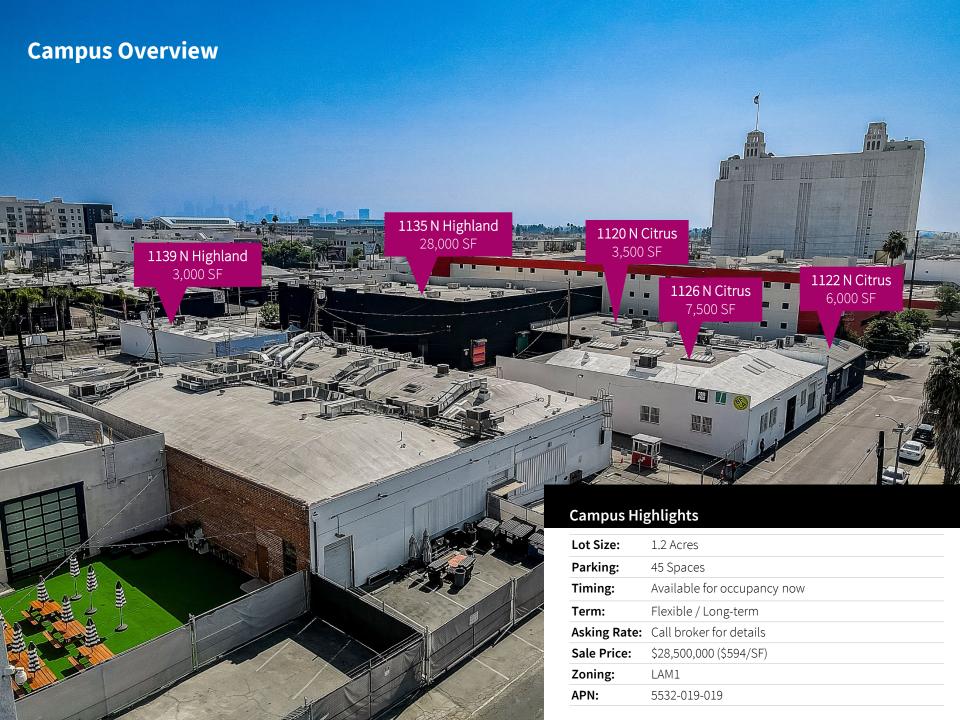

- Total of 36,000-48,000 SF in 5 buildings
- Divisible to 16,000 SF (for lease option only)
- 14 Stages on-site
- Ceiling heights up to 25'

| Address         | Square Footage   |
|-----------------|------------------|
| 1135 N Highland | 16,000-28,000 SF |
| 1139 N Highland | 3,000 SF         |
| 1120 N Citrus   | 3,500 SF         |
| 1122 N Citrus   | 6,000 SF         |
| 1126 N Citrus   | 7,500 SF         |
| TOTAL           | 36,000-48,000 SF |

### **Property Highlights**

1135 N Highland Address:

Size: 28,000 SF

16,000 SF ground level12,000 SF mezzanine

Features:

Polished concrete floors, two kitchenettes, ceiling heights of up to 25', prominent visibility and signage available on

### **Property Highlights**

Address: 1139 N Highland

Size: 3,000 SF

Features:

Freestanding building with large kitchen area currently used as the campus cafe/commissary. Ceiling heights of 10-12'

Floor Plan

### **Property Highlights**

Address: 1120 N Citrus

Size: 3,500 SF

Features:

Includes Stages 1, 2, and 3 with 12' Clear Height Stage 1: 20' x 26' = 520 SF\* Stage 2: 38' x 26' = 988 SF\* Stage 3: 20' x 26' = 520 SF\* \*all sizes approximate

## **Property Highlights**

| Address: | 1122 N Citrus |
|----------|---------------|
| Size:    | 6,000 SF      |

Includes 7 stages. Each stage is 350-425 SF with 10-12.5' clear height Features:

## **Property Highlights**

**Address:** 1126 N Citrus

**Size:** 7,500 SF

**Features:** Mill/prop building with 13' bow-truss ceilings