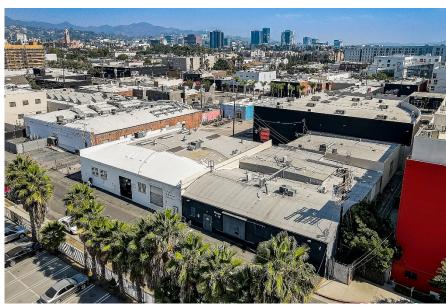

#### **Creative Campus in the Hollywood Media District**

Rare opportunity in the heart of the Hollywood Media District. Low-rise campus features new improvements for a variety of media / post-production uses.

- Total of 36,000-48,000 SF in 5 buildings
- Divisible to 16,000 SF (for lease option only)
- 14 Stages on-site
- Ceiling heights up to 25'

| Address         | Square Footage   |
|-----------------|------------------|
| 1135 N Highland | 16,000-28,000 SF |
| 1139 N Highland | 3,000 SF         |
| 1120 N Citrus   | 3,500 SF         |
| 1122 N Citrus   | 6,000 SF         |
| 1126 N Citrus   | 7,500 SF         |
| TOTAL           | 36,000-48,000 SF |