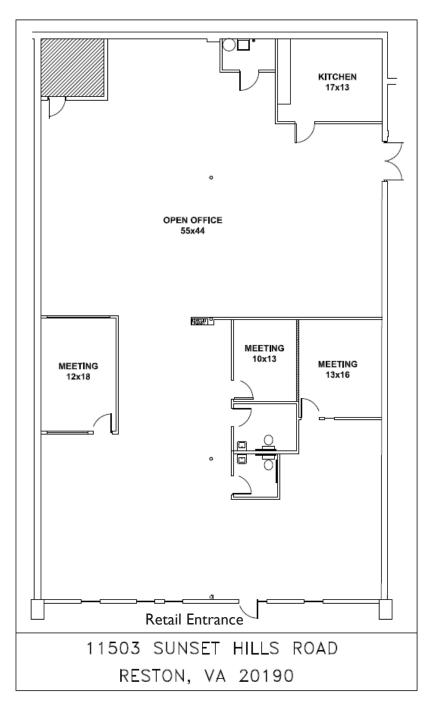

## First floor - flex

Suite 100 – Approx 5,120 RSF

**Triangle Park** 11501 Sunset Hills Reston, VA 20190

Suite 250 – Approx 2,502 RSF Furnished and Cabled

**Triangle Park** 11501 Sunset Hills Reston, VA 20190