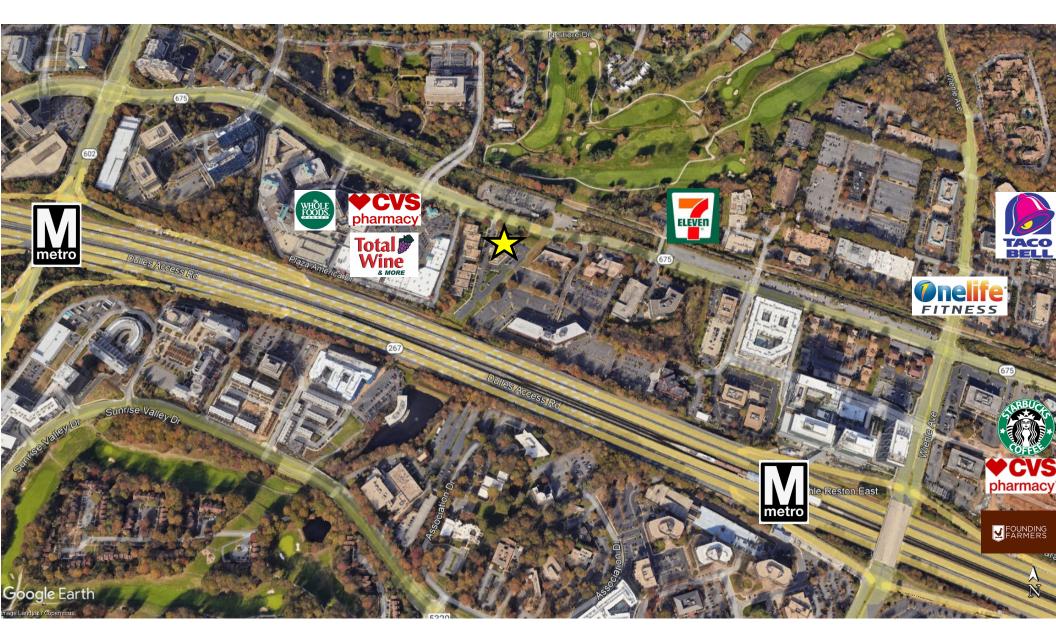

## **Property highlights**

Triangle Park 11501, 11503 Sunset Hills Reston, VA 20190

- » Adjacent to Whole Foots anchored Plaza America retail center, Starbucks, CVS, Total Wine and nine fast casual dining options
- » On-site amenities include a dry-cleaner, Epic Athletic Center, a 24-hour gym, and Childtime Learning Center, an infant care, Preschool and Pre-K learning center
- » Convenient access to Dulles Toll Road and Fairfax County Parkway
- » Four Story Office Building and Contiguous Single-Story Flex / Retail
- » Immediate access to Wiehle Metro via Fairfax City Cue bus, which stops at property's entrance, or an 8 minute walk
- » Ample free surface parking
- » Local building engineer