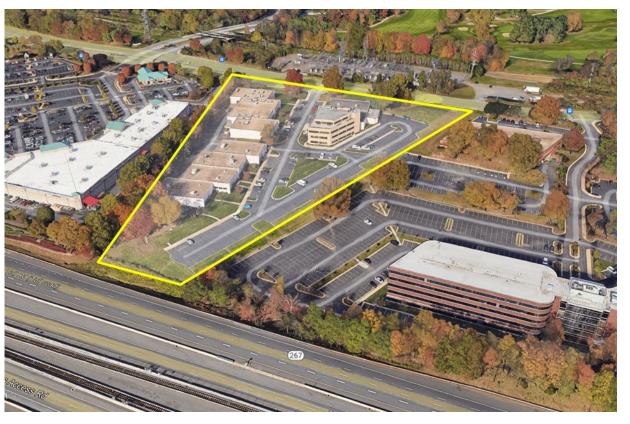

## **Property highlights**

Triangle Park 11501, 11503 Sunset Hills Reston, VA 20190

- » Adjacent to Whole Foots anchored Plaza America retail center, Starbucks, CVS, Total Wine and nine fast casual dining options
- » On-site amenities include a dry-cleaner, Epic Athletic Center, a 24-hour gym, and Childtime Learning Center, an infant care, Preschool and Pre-K learning center
- » Convenient access to Dulles Toll Road and Fairfax County Parkway
- » Four Story Office Building and Contiguous Single-Story Flex / Retail
- » Immediate access to Wiehle Metro via Fairfax City Cue bus, which stops at property's entrance, or an 8 minute walk
- » Ample free surface parking
- » Local building engineer