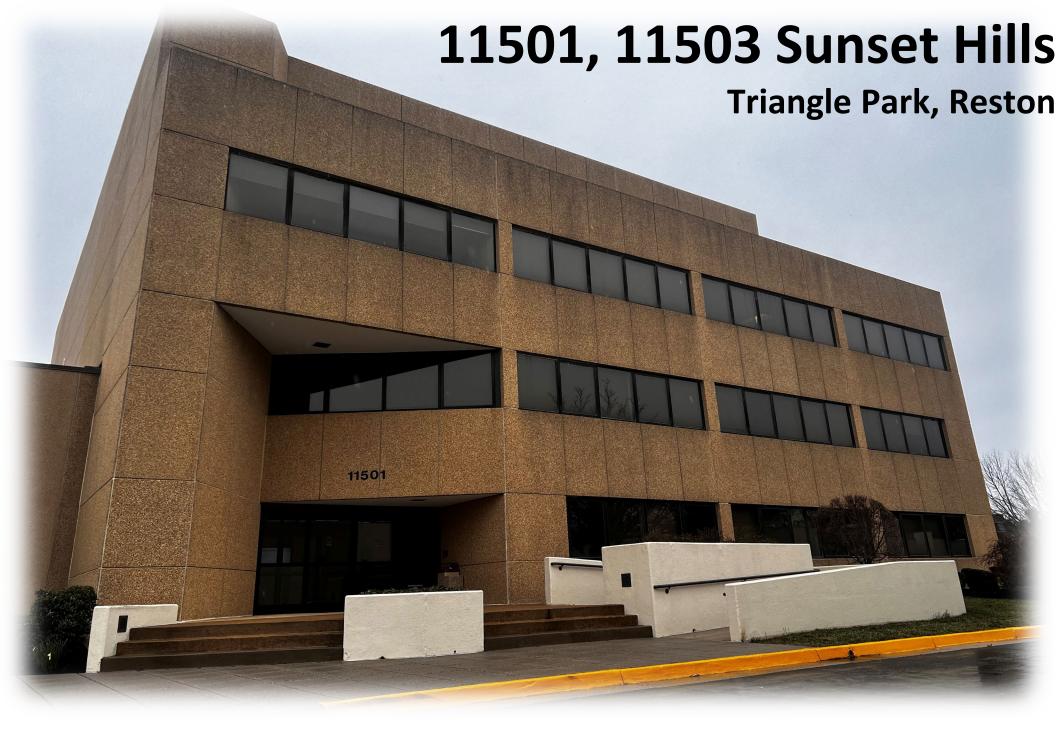

## **Property highlights**

Triangle Park 11501, 11503 Sunset Hills Reston, VA 20190

- » Adjacent to Whole Foots anchored Plaza America retail center, Starbucks, CVS, Total Wine and nine fast casual dining options
- » On-site amenities include a dry-cleaner, Epic Athletic Center, a 24-hour gym, and Childtime Learning Center, an infant care, Preschool and Pre-K learning center
- » Convenient access to Dulles Toll Road and Fairfax County Parkway
- » Four Story Office Building and Contiguous Single-Story Flex / Retail
- » Immediate access to Wiehle Metro via Fairfax City Cue bus, which stops at property's entrance, or an 8 minute walk
- » Ample free surface parking
- » Local building engineer

Triangle Park 11501, 11503 Sunset Hills Rd Reston, VA 20190