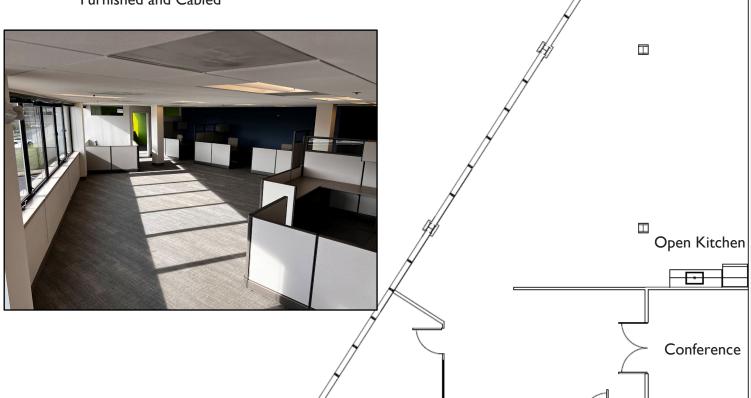

## First floor - flex

Suite 100 – Approx 5,120 RSF

**Triangle Park** 11501 Sunset Hills Reston, VA 20190

Suite 250 – Approx 2,502 RSF Furnished and Cabled

**Triangle Park** 11501 Sunset Hills Reston, VA 20190