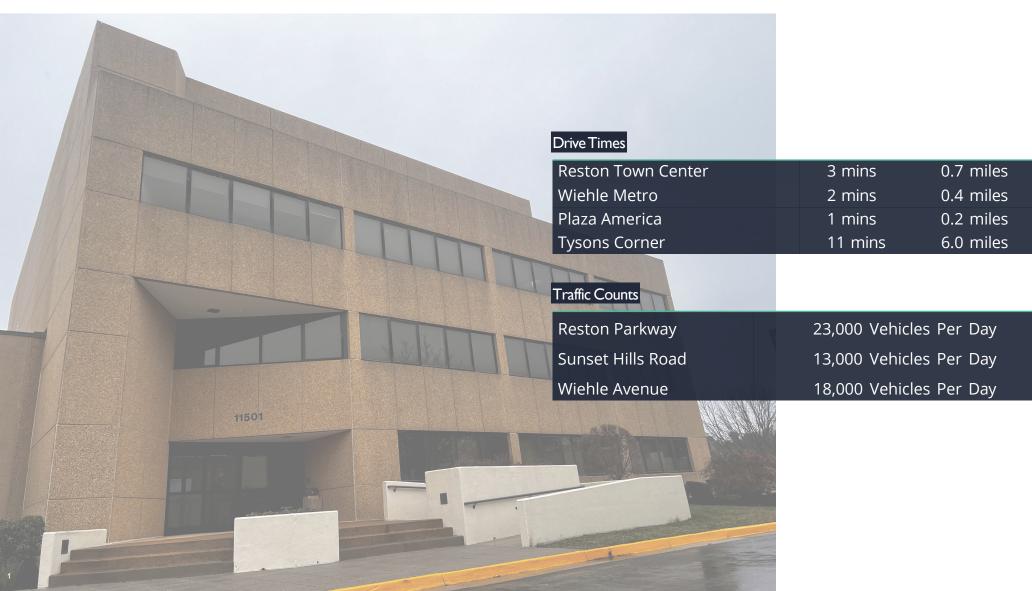

|
|------------|--------------------------|--------------------------|----------------------|
| Rent psf   | Office - \$25.00 fs      | Retail/Flex -<br>\$22NNN |                      |
| Parking    | 3.6 spaces per 1,000 rsf | Nearest Metro            | Wiehle (Silver Line) |



Triangle Park 11501, 11503 Sunset Hills Rd Reston, VA 20190





## First floor - flex

Suite 100 – Approx 5,120 RSF



**Triangle Park** 11501 Sunset Hills Reston, VA 20190





Suite 250 – Approx 2,502 RSF Furnished and Cabled



**Triangle Park** 11501 Sunset Hills Reston, VA 20190





Suite Entry



## Third floor

Suite 300 – 6,137 RSF Fully Furnished and Cabled





**Triangle Park** 11501 Sunset Hills Reston, VA 20190



## Fourth floor

Suite 400 – 3,918 RSF Fully Furnished and Cabled













11501, 11502 Sunset Hills Road, Reston, VA