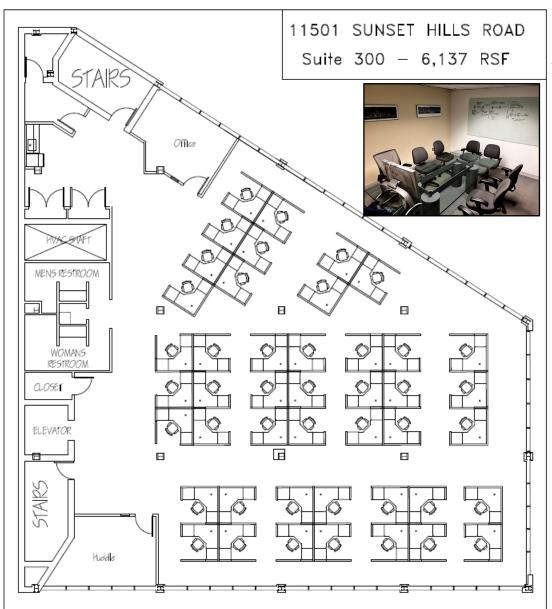

## Third floor

Suite 300 – 6,137 RSF Fully Furnished and Cabled

**Triangle Park** 11501 Sunset Hills Reston, VA 20190