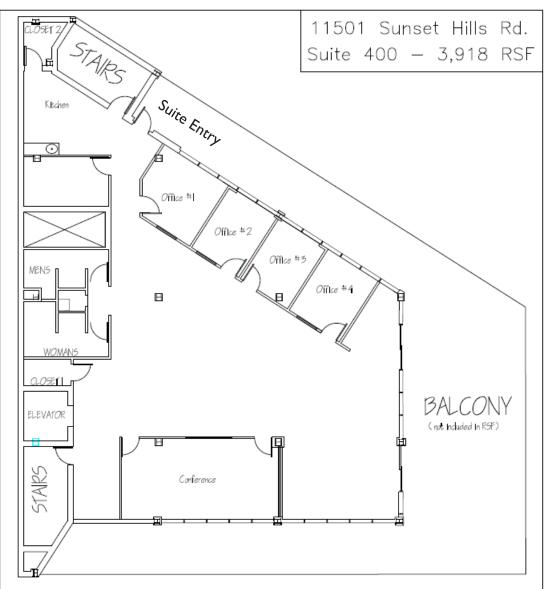

## Fourth floor

Suite 400 – 3,918 RSF Fully Furnished and Cabled

11501, 11502 Sunset Hills Road, Reston, VA