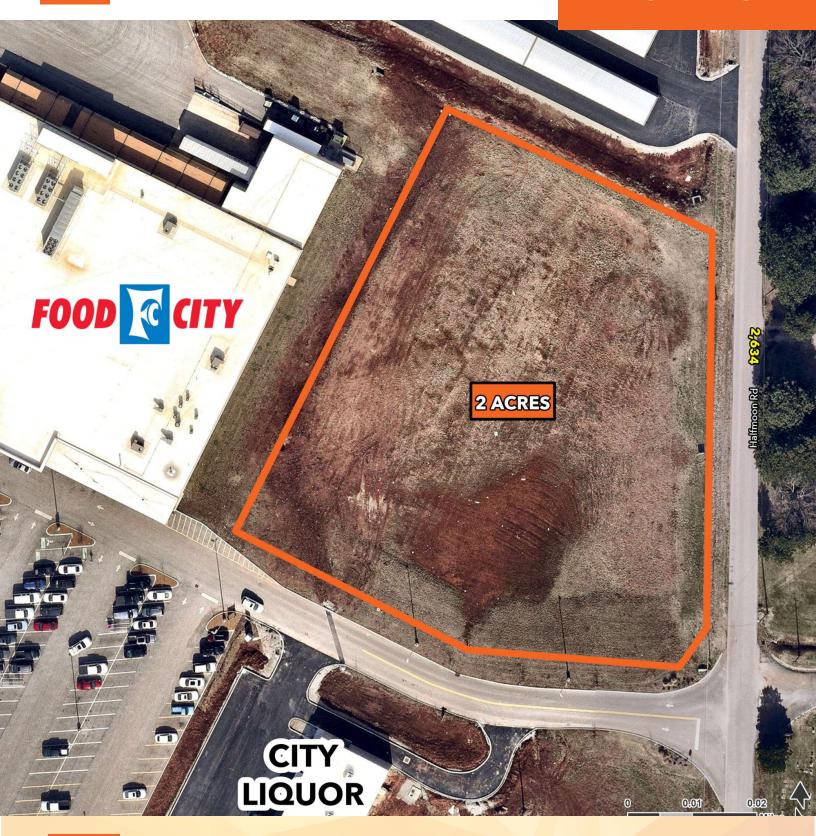

### LOCATION DESCRIPTION

Winchester TN is strategically located 90 minutes southeast of Nashville, 70 minutes West of Chattanooga, and 60 minutes North-East of Huntsville Alabama. Winchester is home to Nissan's powertrain plant which was granted \$250 million to support their electric car lineup in 2023 and Tims Ford State Park which sees 750,000 visitors annually. Located in the eastern portion of Winchester is a Food City that was developed in late 2021 with two out-parcels available along Cowan Hwy (6,945 VPD) and Halfmoon Rd (1,359 VPD).

#### **PROPERTY HIGHLIGHTS**

- 1 point of ingress/egress onto Cowan Hwy and 2 points of ingress/egress onto Halfmoon Rd
- Anchored by Food City
- The shopping center gets 1.1+ million visits a year according to 2024 Placer.ai data