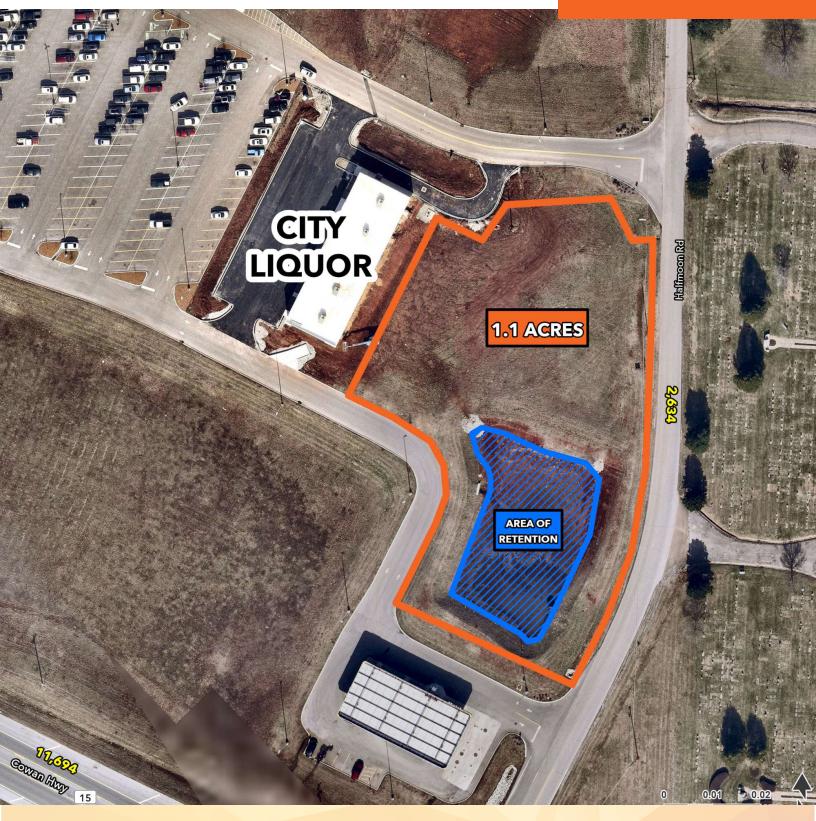

### LOCATION DESCRIPTION

Winchester TN is strategically located 90 minutes southeast of Nashville, 70 minutes West of Chattanooga, and 60 minutes North-East of Huntsville Alabama. Winchester is home to Nissan's powertrain plant which was granted \$250 million to support their electric car lineup in 2023 and Tims Ford State Park which sees 750,000 visitors annually. Located in the eastern portion of Winchester is a Food City that was developed in late 2021 with two out-parcels available along Cowan Hwy (6,945 VPD) and Halfmoon Rd (1,359 VPD).

#### **PROPERTY HIGHLIGHTS**

- 1 point of ingress/egress onto Cowan Hwy and 2 points of ingress/egress onto Halfmoon Rd
- Anchored by Food City
- The shopping center gets 1.1+ million visits a year according to 2024 Placer.ai data