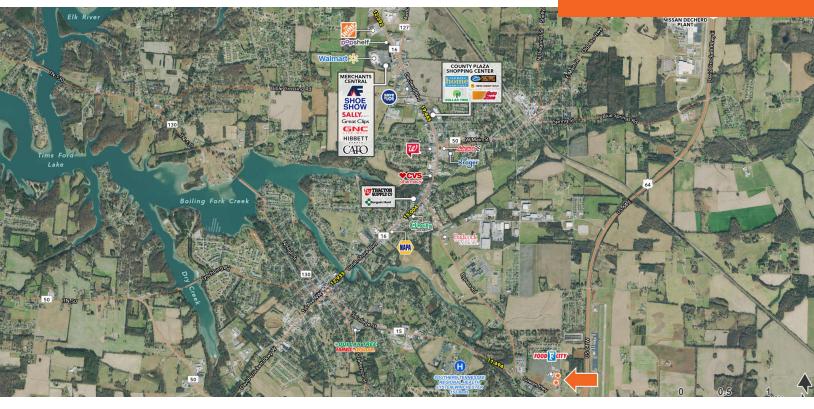

### LOCATION DESCRIPTION

Winchester TN is strategically located 90 minutes southeast of Nashville, 70 minutes West of Chattanooga, and 60 minutes North-East of Huntsville Alabama. Winchester is home to Nissan's powertrain plant which was granted \$250 million to support their electric car lineup in 2023 and Tims Ford State Park which sees 750,000 visitors annually. Located in the eastern portion of Winchester is a Food City that was developed in late 2021 with two out-parcels available along Cowan Hwy (6,945 VPD) and Halfmoon Rd (1,359 VPD).

#### **PROPERTY HIGHLIGHTS**

- 1 point of ingress/egress onto Cowan Hwy and 2 points of ingress/egress onto Halfmoon Rd
- Anchored by Food City
- The shopping center gets 1.1+ million visits a year according to 2024 Placer.ai data