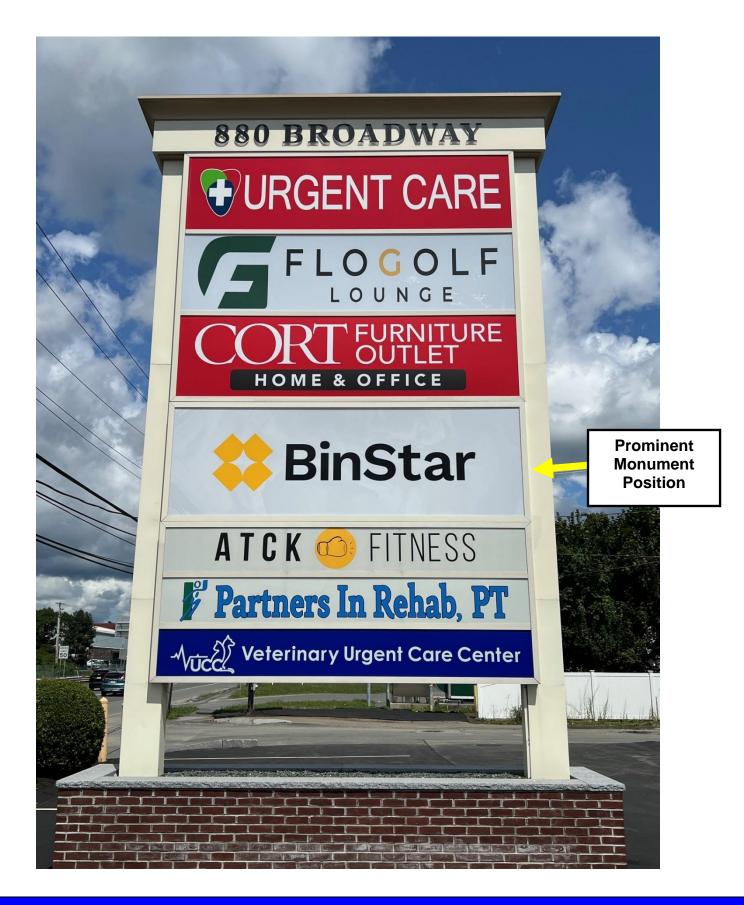

## FOR LEASE - 880 Broadway, Saugus, MA 5,559 s.f. Retail Space



Leasing Information Please Call: Concord Property Management 978-369-6600

# FOR LEASE - 880 Broadway, Saugus, MA Route 1 – Northbound 5,559s.f. Retail Space



5,559 square feet former BinStar retail space.



Subject to Errors and Omissions



### 880 Broadway - Signage





880 Broadway – Polished Concrete Floor

# FOR LEASE - 880 Broadway, Saugus, MA Route 1 – Northbound

| Demographics                       |           |          |          |
|------------------------------------|-----------|----------|----------|
| <b>–</b> .                         | 1 MILE    | 3 MILES  | 5 MILES  |
| Estimated Population               | 7,169     | 102,848  | 384,861  |
| Estimated Households               | 3,015     | 40,070   | 148,190  |
| Estimated Average Household Income | \$100,596 | \$97,966 | \$83,408 |
| Employees                          | 7,444     | 37,442   | 139,751  |
|                                    |           |          |          |

- Newly redeveloped retail center:
  - New retail façade with exterior night lighting
  - $\circ$  New roof