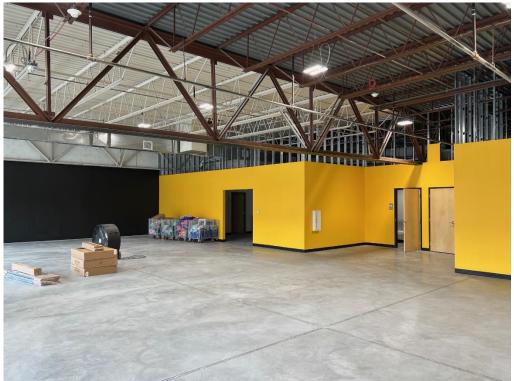

#### 880 Broadway 5,559s.f. – Current Interior Layout

Subdivision of the space is not currently offered.

Subject to Errors and Omissions