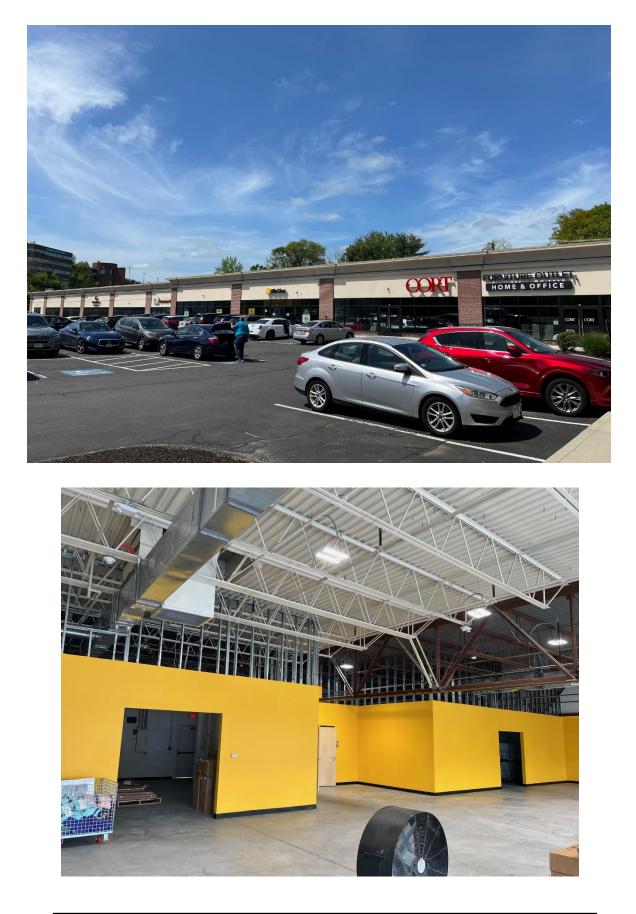

### 880 Broadway - Signage

880 Broadway – Polished Concrete Floor

- Newly redeveloped retail center:
  - New retail façade with exterior night lighting
  - $\circ$  New roof
  - New windows & doors
  - New concrete slab floor
  - New sidewalks
- Former BinStar retail store. Open floor concept with warehouse space in the rear.
- Parking Ratio: 3 per 1,000 s.f., plus additional parking on adjacent lot.
- 2 ADA bathrooms already built-out.