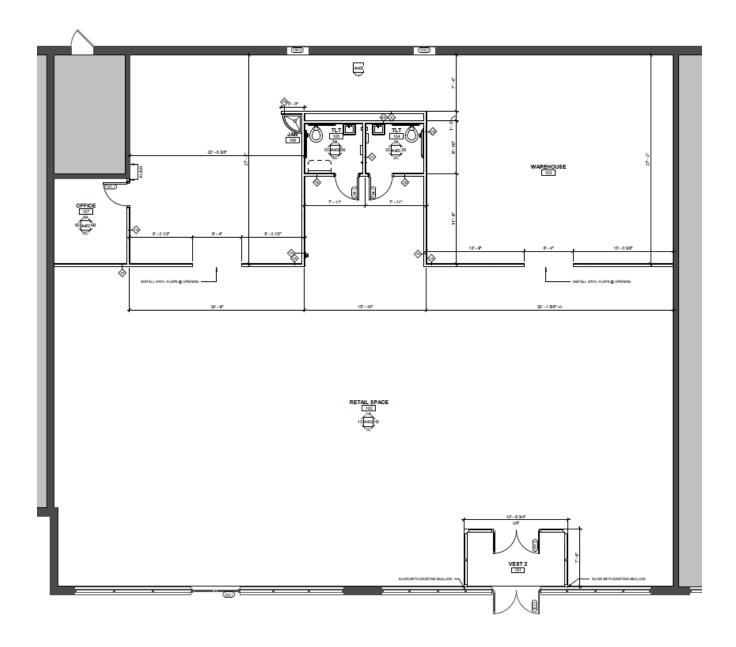

#### 880 Broadway 5,559s.f. – Current Interior Layout

Subdivision of the space is not currently offered.

Subject to Errors and Omissions