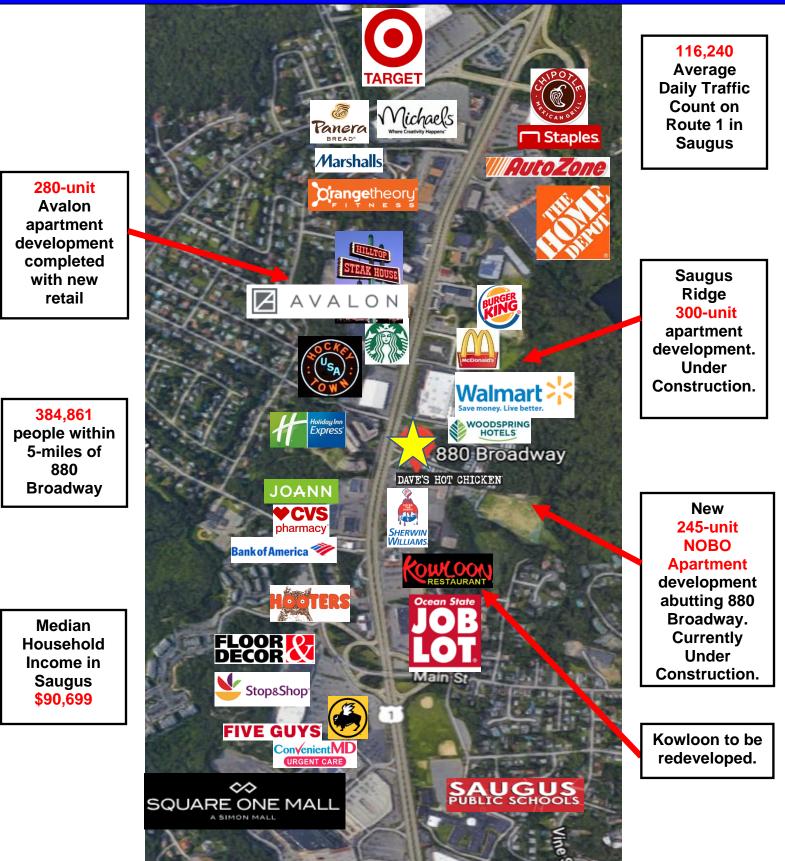

# FOR LEASE - 880 Broadway, Saugus, MA Route 1 – Northbound

| Demographics                       |           |          |          |
|------------------------------------|-----------|----------|----------|
| <b>–</b> .                         | 1 MILE    | 3 MILES  | 5 MILES  |
| Estimated Population               | 7,169     | 102,848  | 384,861  |
| Estimated Households               | 3,015     | 40,070   | 148,190  |
| Estimated Average Household Income | \$100,596 | \$97,966 | \$83,408 |
| Employees                          | 7,444     | 37,442   | 139,751  |
|                                    |           |          |          |