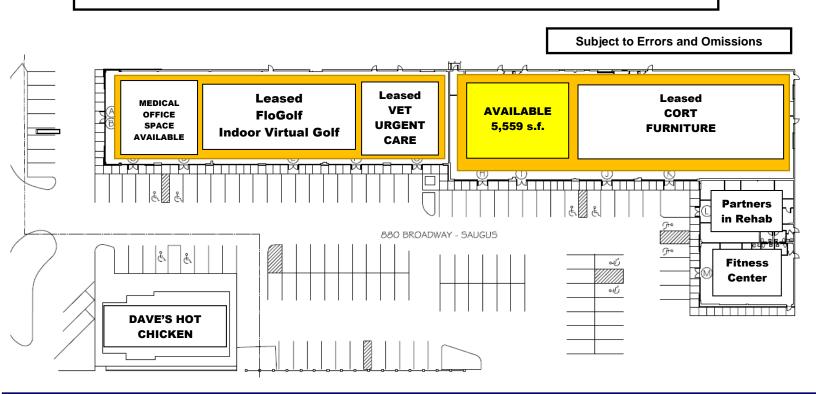

# FOR LEASE - 880 Broadway, Saugus, MA Route 1 – Northbound 5,559s.f. Retail Space

5,559 square feet former BinStar retail space.

Subject to Errors and Omissions

- Newly redeveloped retail center:
  - New retail façade with exterior night lighting
  - $\circ$  New roof
  - New windows & doors
  - New concrete slab floor
  - New sidewalks
- Former BinStar retail store. Open floor concept with warehouse space in the rear.
- Parking Ratio: 3 per 1,000 s.f., plus additional parking on adjacent lot.
- 2 ADA bathrooms already built-out.