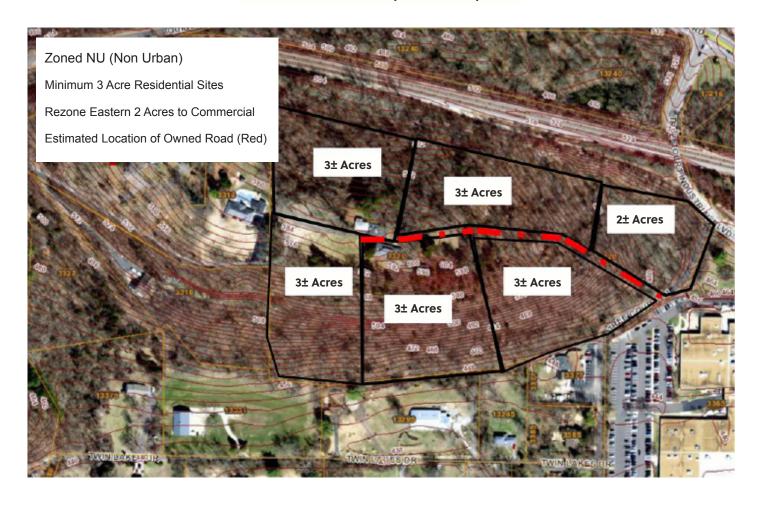

# FOR SALE

18± Acres for Residential Use or Commerical Potential



## 3320 Quinette Rd. | St. Louis, MO 63122

### Sale Price: \$995,000

- Rare Large Acreage Tract in the Heart of St. Louis County
- Zoned Non-Urban with Residential and Commercial **Development Potential**
- Valley Park School District
- Natural Setting with Long Views to the North and South
- Owner is Open to Reasonable Subdivision

**Contact: Jeff Price** jprice@hillikercorp.com

Hal C. Ball, SIOR

hball@hillikercorp.com

#### Co-listed with:

Fred Thatcher, Fred O. Thatcher Realtors fredothatcher@gmail.com



Commercial Real Estate 1401 S. Brentwood Blvd. Suite 650 St. Louis, MO 63144 www.hillikercorp.com



314-781-0001



#### Potential Development Option