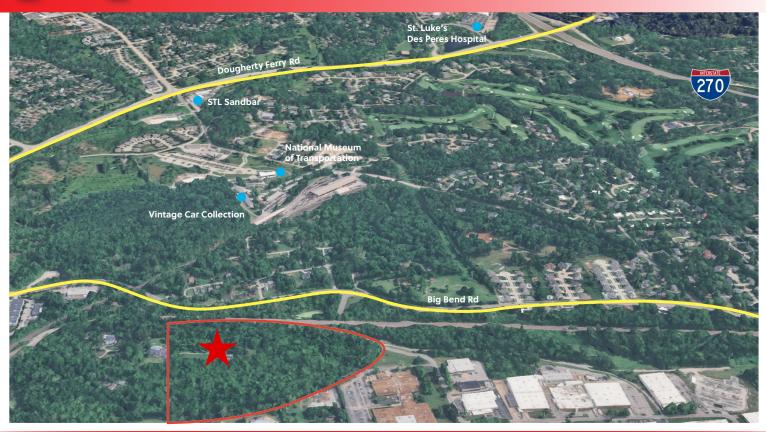

# FOR SALE

18± Acres for Residential Use or Commerical Potential

## 3320 Quinette Rd. | St. Louis, MO 63122

### Sale Price: \$995,000

- Rare Large Acreage Tract in the Heart of St. Louis County
- Zoned Non-Urban with Residential and Commercial **Development Potential**
- Valley Park School District
- Natural Setting with Long Views to the North and South
- Owner is Open to Reasonable Subdivision