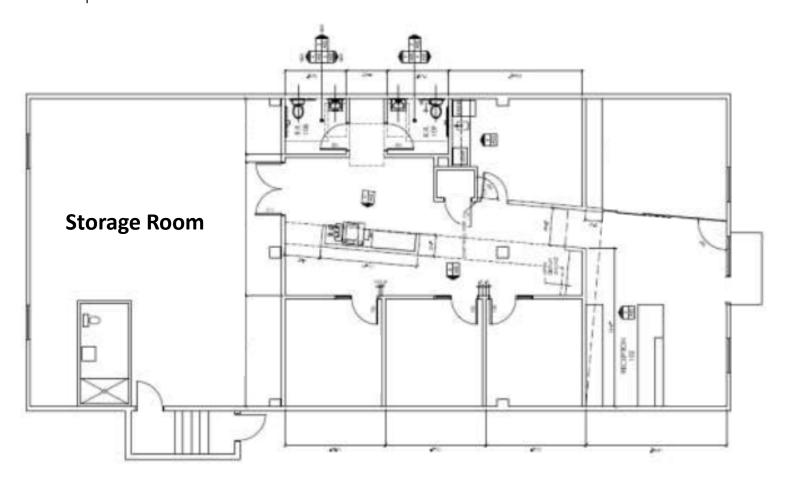

West Des Moines, IA

#### **Property** details

**Available space:** 2,933 RSF

**Lease rate:** \$16.13 Modified Gross

**Est. OPEX:** Tenant pays their janitorial (optional)

**Lease Expiration** August 1, 2026

**Location:** Located between Westown Parkway and I-235,

off 30<sup>th</sup> Street in West Des Moines

Property information:

• In-suite storage is available

• Located adjacent to multiple single-family and multi-family housing developments, & retail, commercial, and hospitality

1454 30<sup>th</sup> Street, Suite 101 West Des Moines, IA 50266

> Lucas Hedstrom Senior Associate

+1 515 564 9269 lucas.hedstrom@ill.com

Justin Lossner, CCIM, SIOR Senior Managing Director

> +1 515 371 0846 justin.lossner@jll.com

> > ill.com/des-moines



### **Images**









#### Floor plan



#### **Property** details

**Available space:** 2,933 RSF

**Lease rate:** \$16.13 Modified Gross

**Est. OPEX:** Tenant pays their janitorial (optional)

**Lease Expiration** August 1, 2026

**Location:** Located between Westown Parkway and I-235, off 30<sup>th</sup> Street in West

Des Moines

• In-suite storage is available

• Located adjacent to multiple single-family and multi-family housing developments, & retail, commercial, and hospitality



#### **Location** map



#### **JLL** contacts

Lucas Hedstrom Senior Associate +1 515 564 9269 lucas.hedstrom@jll.com Justin Lossner, CCIM, SIOR Senior Managing Director +1 515 371 0846 justin.lossner@jll.com

#### jll.com/des-moines

Jones Lang LaSalle Americas, Inc., a licensed real estate broker in 48 states