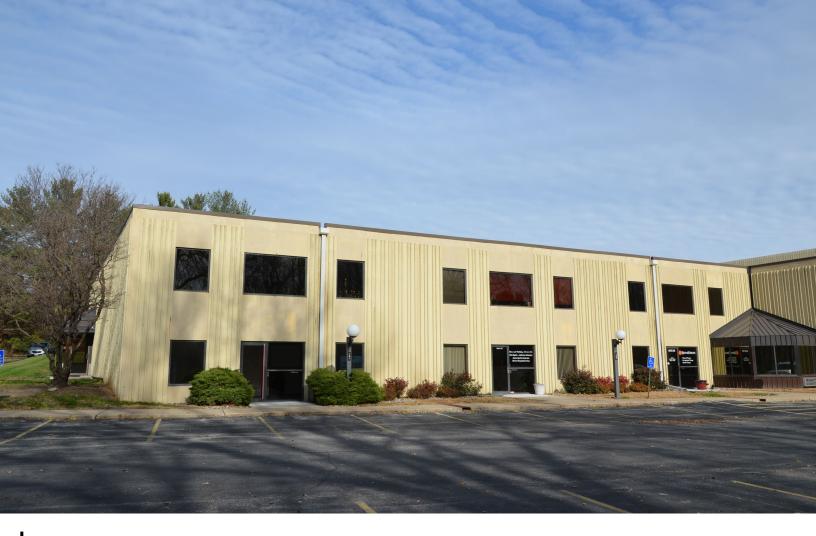

#### **Property** details

**Available space:** 2,933 RSF

**Lease rate:** \$16.13 Modified Gross

**Est. OPEX:** Tenant pays their janitorial (optional)

**Lease Expiration** August 1, 2026

**Location:** Located between Westown Parkway and I-235,

off 30<sup>th</sup> Street in West Des Moines

Property information:

• In-suite storage is available

• Located adjacent to multiple single-family and multi-family housing developments, & retail, commercial, and hospitality

1454 30<sup>th</sup> Street, Suite 101 West Des Moines, IA 50266

> Lucas Hedstrom Senior Associate

+1 515 564 9269 lucas.hedstrom@ill.com

Justin Lossner, CCIM, SIOR Senior Managing Director

> +1 515 371 0846 justin.lossner@jll.com