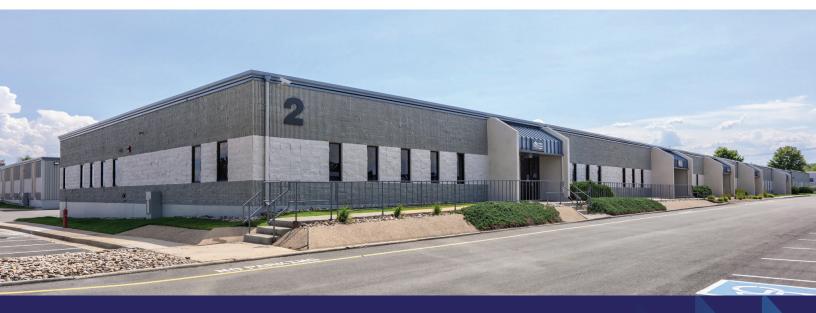

# INDUSTRIAL SPACE AT BROADWAY BUSINESS CENTER FOR LEASE

Situated at the northeast corner of 70th and N. Broadway, the property offers high visibility and great access to major highways US-36, I-25, I-76 and I-270.

## **PROPERTY FEATURES**

- Superior access and high visibility at the confluence of I-25, I-76 and US 36
- Functional floor plans and design
- Fully sprinklered
- Zoning: LI Light Industrial
- Construction Type: Steel frame with concrete block tilt
- Year Built: 1979