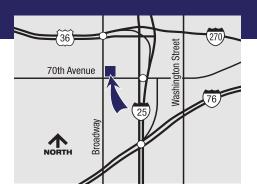

# INDUSTRIAL SPACE AT BROADWAY BUSINESS CENTER FOR LEASE

Situated at the northeast corner of 70th and N. Broadway, the property offers high visibility and great access to major highways US-36, I-25, I-76 and I-270.

# NORTH BLDG. 1 BUILDING 2 BUILDING 3 EAST 70TH AVENUE