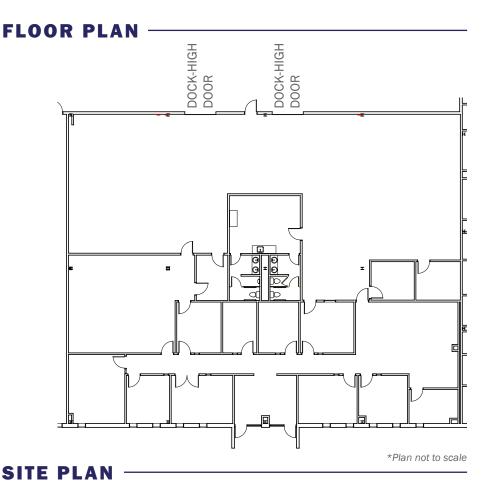

# SUITE FEATURES

• Office Space: 4,448 SF

Warehouse Space: 3,684 SF

Loading: 2 Drive-in doors (8' X 10')

Power: (TBV)

Clear Height: 11'3" to 12'

Column Spacing: 25' X 39'6"

 Great access to major highways US-36, I-25, I-76 and I-270