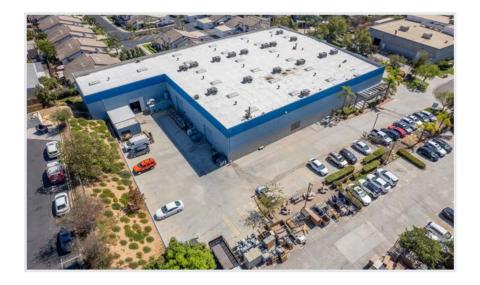

ect Highlights

#### Freestanding Single Tenant Facility

- Highly preferred freestanding industrial building
- Private concrete parking lot
- Prominent cul-de-sac location

#### **Quality Identity and Image**

- Strong corporate image built in 1996
- Highly functional specialized manufacturing building
- Located within the Wineridge Business Park

#### **Unique Amenities**

- Excellent loading with three (3) grade level loading doors
- 90% climate controlled facility (all 15 HVAC units replaced in 2017)
- Approximately 4,000 SF of office
- Heavy Power: 1,200 amps, 277/480 V

#### **Exceptional Location**

- Located minutes from Interstate 15/Highway 78 Interchange
- Quick access to retail amenities, freeways and executive housing
- Strong nearby employee base with healthy demographics





### Premises Overview

| Address:        | 950 Borra Place, Escondido, CA 92029 |
|-----------------|--------------------------------------|
| Rentable SF:    | 27,980 SF                            |
| Office SF:      | 4,000 SF (14%)                       |
| Lot Size:       | 1.50 Acre Lot                        |
| Loading:        | Three (3) Grade Level Loading Doors  |
| Power:          | 1,200 amps, 277/480 V                |
| Clear Height:   | 24' Clear Height                     |
| Parking:        | Ample Parking                        |
| Zoning:         | M1 Zoning                            |
| HVAC:           | 90% Climate Controlled               |
| Availability:   | April 1, 2025                        |
| Lease Rate:     | \$1.45/SF NNN                        |
| Purcha