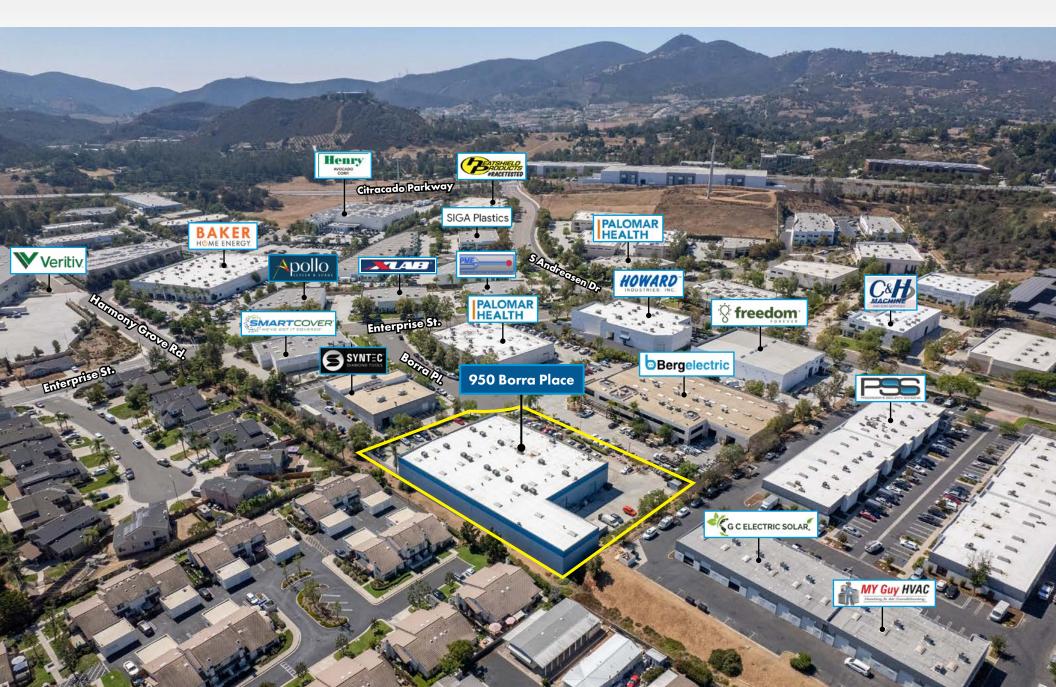

## Aerial

#### **Exceptional Location**

- Located minutes from Interstate 15/Highway 78 Interchange
- Quick access to retail amenities, freeways and executive housing
- Strong nearby employee base with healthy demographics