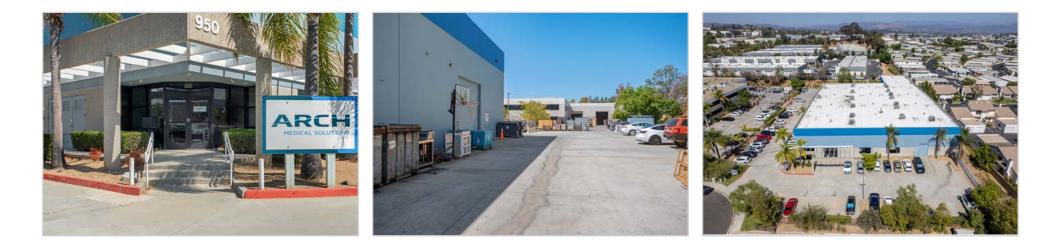

|
| Rentable SF:    | 27,980 SF                            |
| Office SF:      | 4,000 SF (14%)                       |
| Lot Size:       | 1.50 Acre Lot                        |
| Loading:        | Three (3) Grade Level Loading Doors  |
| Power:          | 1,200 amps, 277/480 V                |
| Clear Height:   | 24' Clear Height                     |
| Parking:        | Ample Parking                        |
| Zoning:         | M1 Zoning                            |
| HVAC:           | 90% Climate Controlled               |
| Availability:   | April 1, 2025                        |
| Lease Rate:     | \$1.45/SF NNN                        |
| Purchase Price: | Contact Brokers For Pricing          |

Call agents to tour – Don't disturb tenant





## Floor Plan



## **Property Photos**





## Aerial





## 950 Borra Place - Escondido, CA 92029

FOR SALE/LEASE: 27,980 SF FREESTANDING INDUSTRIAL BUILDING

Isaac Little ilittle@lee-associates.com 760.929.7862 CalDRE #01702879 Marko Dragovic mdragovic@lee-associates.com 760.929.7839 <sub>CalDRE #01773106</sub>





Lee & Associates Commercial Real Estate Services, Inc. - NSDC | 1902 Wright Place, Suite 180, Carlsbad, CA 92008 | P: (760) 929-9700 | F: (760) 929-9977

No warranty or representation is made to the accuracy of the foregoing transaction. Terms of sale or lease and availability are subject to change or withdraw without notice.