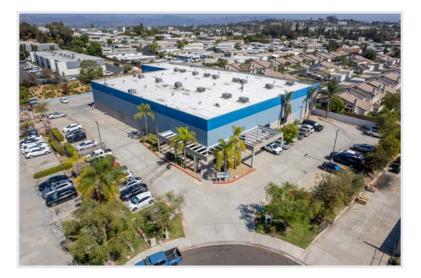

## Aerial

#### Freestanding Single Tenant Facility

- Highly preferred freestanding industrial building
- Private concrete parking lot
- Prominent cul-de-sac location