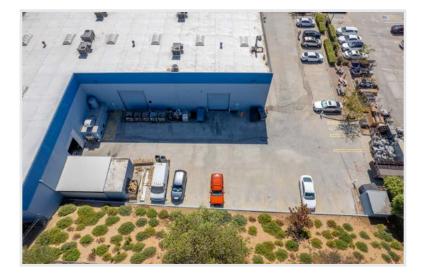

## Aerial

#### Freestanding Single Tenant Facility

- Highly preferred freestanding industrial building
- Private concrete parking lot
- Prominent cul-de-sac location