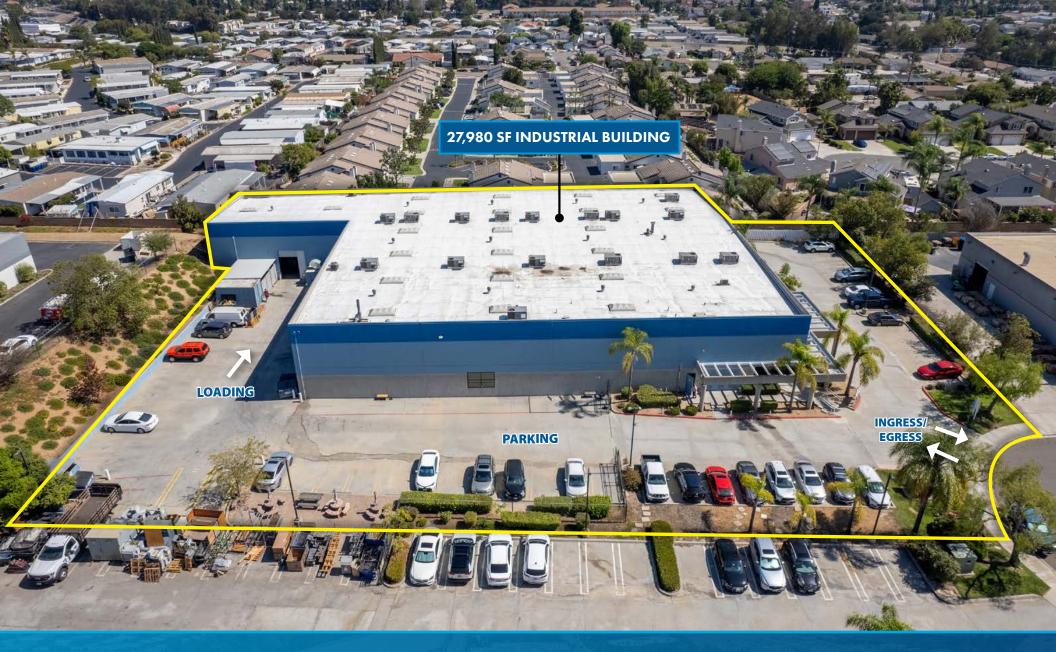

## Aerial

### Premises Overview

| Address:        | 950 Borra Place, Escondido, CA 92029 |
|-----------------|--------------------------------------|
| Rentable SF:    | 27,980 SF                            |
| Office SF:      | 4,000 SF (14%)                       |
| Lot Size:       | 1.50 Acre Lot                        |
| Loading:        | Three (3) Grade Level Loading Doors  |
| Power:          | 1,200 amps, 277/480 V                |
| Clear Height:   | 24' Clear Height                     |
| Parking:        | Ample Parking                        |
| Zoning:         | M1 Zoning                            |
| HVAC:           | 90% Climate Controlled               |
| Availability:   | April 1, 2025                        |
| Lease Rate:     | \$1.45/SF NNN                        |
| Purchase Price: | Contact Brokers For Pricing          |