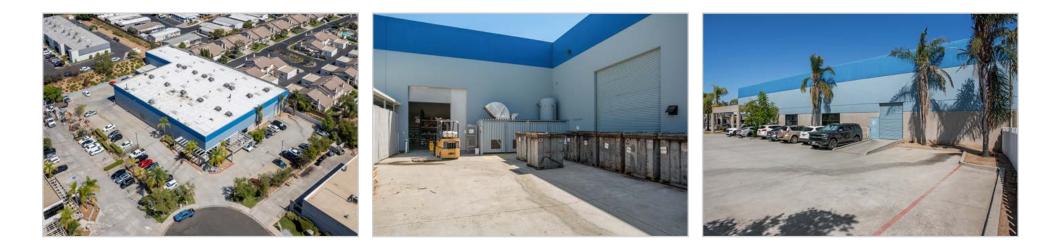

## **Property Photos**

#### Freestanding Single Tenant Facility

- Highly preferred freestanding industrial building
- Private concrete parking lot
- Prominent cul-de-sac location

#### **Quality Identity and Image**

- Strong corporate image built in 1996
- Highly functional specialized manufacturing building
- Located within the Wineridge Business Park

#### **Unique Amenities**

- Excellent loading with three (3) grade level loading doors
- 90% climate controlled facility (all 15 HVAC units replaced in 2017)
- Approximately 4,000 SF of office
- Heavy Power: 1,200 amps, 277/480 V