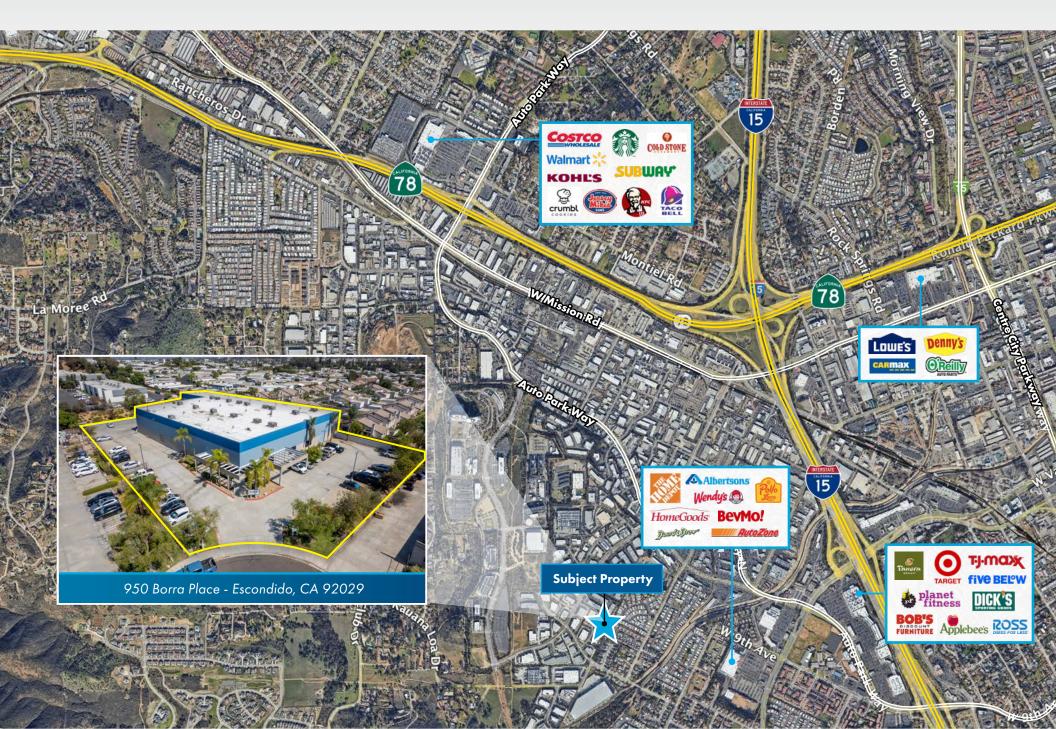

## Aerial

#### **Exceptional Location**

- Located minutes from Interstate 15/Highway 78 Interchange
- Quick access to retail amenities, freeways and executive housing
- Strong nearby employee base with healthy demographics

## 950 Borra Place - Escondido, CA 92029

FOR SALE/LEASE: 27,980 SF FREESTANDING INDUSTRIAL BUILDING

Isaac Little ilittle@lee-associates.com 760.929.7862 CalDRE #01702879 Marko Dragovic mdragovic@lee-associates.com 760.929.7839 <sub>CalDRE #01773106</sub>