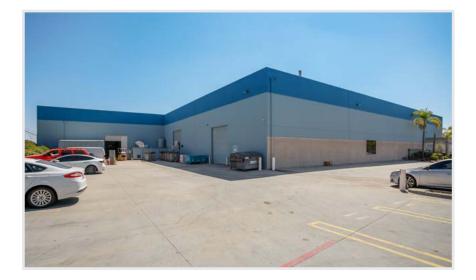

oject Highlights

#### Freestanding Single Tenant Facility

- Highly preferred freestanding industrial building
- Private concrete parking lot
- Prominent cul-de-sac location

#### **Quality Identity and Image**

- Strong corporate image built in 1996
- Highly functional specialized manufacturing building
- Located within the Wineridge Business Park

#### **Unique Amenities**

- Excellent loading with three (3) grade level loading doors
- 90% climate controlled facility (all 15 HVAC units replaced in 2017)
- Approximately 4,000 SF of office
- Heavy Power: 1,200 amps, 277/480 V

#### **Exceptional Location**

- Located minutes from Interstate 15/Highway 78 Interchange
- Quick access to retail amenities, freeways and executive housing
- Strong nearby employee base with healthy demographics





### Premises Overview

| Address:        | 950 Borra Place, Escondido, CA 92029 |
|-----------------|--------------------------------------|
| Rentable SF:    | 27,980 SF                            |
| Office SF:      | 4,000 SF (14%)                       |
| Lot Size:       | 1.50 Acre Lot                        |
| Loading:        | Three (3) Grade Level Loading Doors  |
| Power:          | 1,200 amps, 277/480 V                |
| Clear Height:   | 24' Clear Height                     |
| Parking:        | Ample Parking                        |
| Zoning:         | M1 Zoning                            |
| HVAC:           | 90% Climate Controlled               |
| Availability:   | April 1, 2025                        |
| Lease Rate:     | \$1.45/SF NNN                        |
| Purc