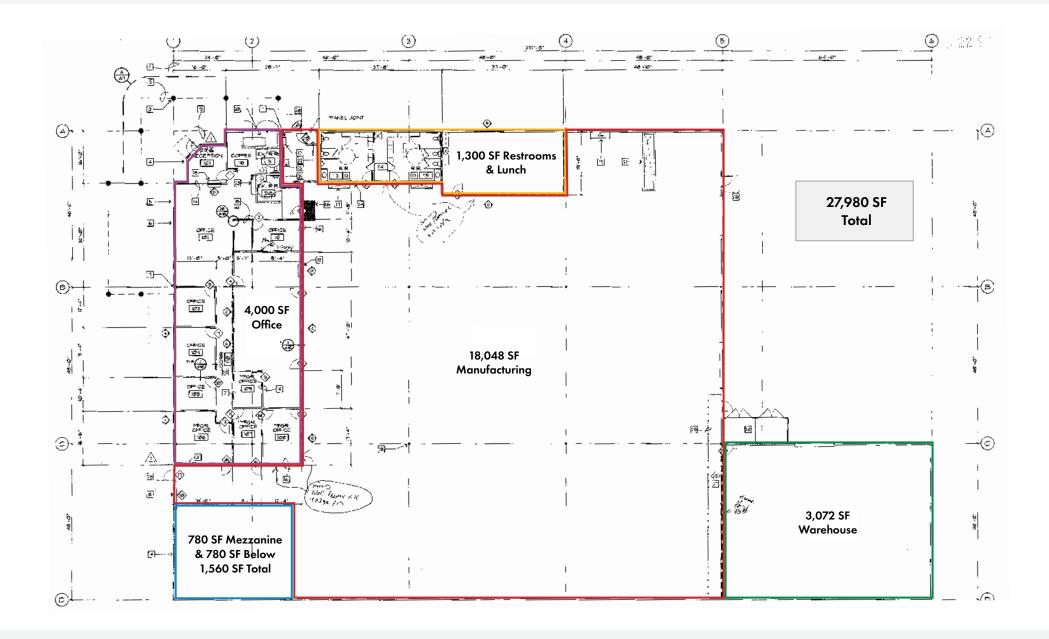

## Floor Plan

### Premises Overview

| Address:        | 950 Borra Place, Escondido, CA 92029 |
|-----------------|--------------------------------------|
| Rentable SF:    | 27,980 SF                            |
| Office SF:      | 4,000 SF (14%)                       |
| Lot Size:       | 1.50 Acre Lot                        |
| Loading:        | Three (3) Grade Level Loading Doors  |
| Power:          | 1,200 amps, 277/480 V                |
| Clear Height:   | 24' Clear Height                     |
| Parking:        | Ample Parking                        |
| Zoning:         | M1 Zoning                            |
| HVAC:           | 90% Climate Controlled               |
| Availability:   | April 1, 2025                        |
| Lease Rate:     | \$1.45/SF NNN                        |
| Purchase Price: | Contact Brokers For Pricing          |