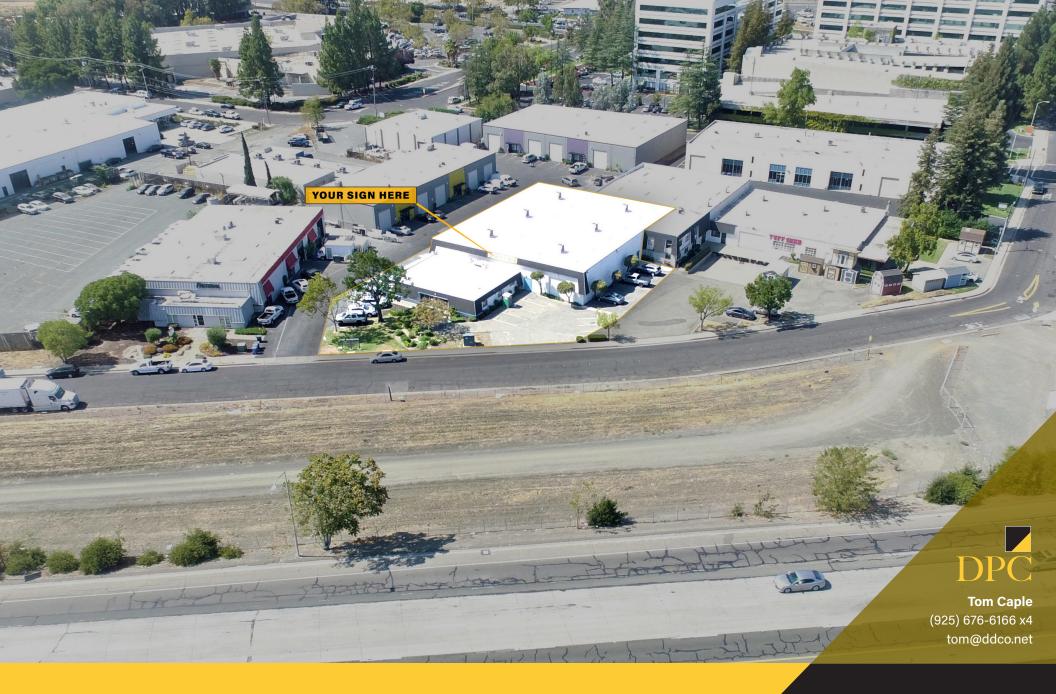

# 1381 FRANQUETTE AVE

UNIT B / CONCORD, CALIFORNIA

RARE FREEWAY FRONTAGE SPACE FOR LEASE

### 1381 Franquette Avenue

UNIT B / CONCORD, CALIFORNIA

Prime Highway 242 frontage with excellent signage and visibility (approximately 54,00 - 88,000 cars per day)

+/-14,689 sq ft for lease (office and warehouse)

+/-12,000 sq ft of temperature controlled, insulated warehouse/mfg. area

Excellent Central Contra Costa location with easy freeway access (both 680 and 242)

Ample parking, truck access and staging

1.25 per sq ft

Loading by three 12' x 14' grade doors // 16' - 18' Clear Ht., Skylights, Insulation //
Four restrooms: two in office area, two in warehouse area // New roof just installed
over unit // Exterior upgrades to the project are underway // Well maintained complex, good tenant mix, attractive landscaping