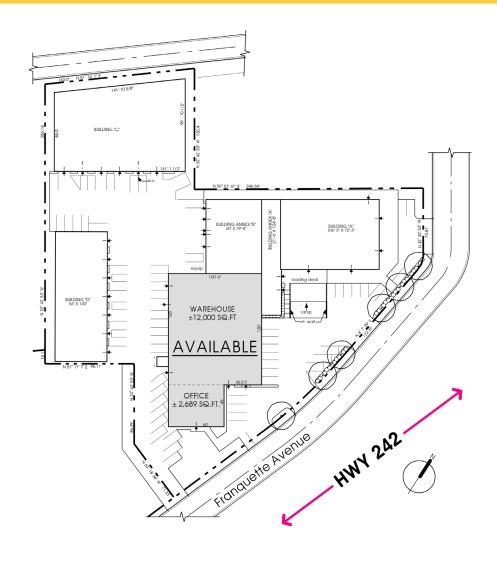

### 1381 Franquette Avenue

UNIT B / CONCORD, CALIFORNIA

Prime Highway 242 frontage with excellent signage and visibility (approximately 54,00 - 88,000 cars per day)

+/-14,689 sq ft for lease (office and warehouse)

+/-12,000 sq ft of temperature controlled, insulated warehouse/mfg. area

Excellent Central Contra Costa location with easy freeway access (both 680 and 242)

Ample parking, truck access and staging

1.25 per sq ft

Loading by three 12' x 14' grade doors // 16' - 18' Clear Ht., Skylights, Insulation //
Four restrooms: two in office area, two in warehouse area // New roof just installed
over unit // Exterior upgrades to the project are underway // Well maintained complex, good tenant mix, attractive landscaping

## 1381 Franquette Avenue

UNIT B / CONCORD, CALIFORNIA