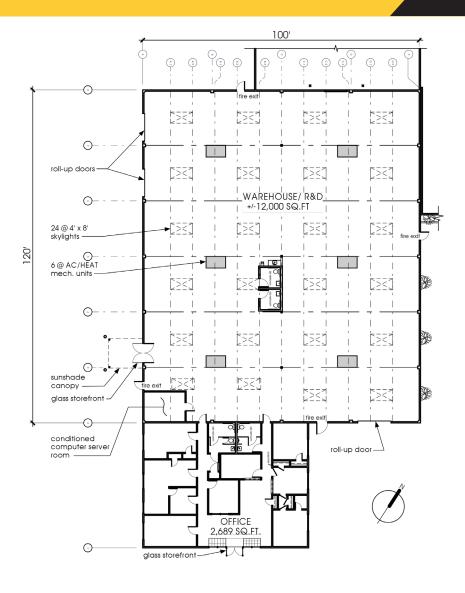

+/-12,000 sq ft of temperature controlled, insulated warehouse/mfg. area

Excellent Central Contra Costa location with easy freeway access (both 680 and 242)

Ample parking, truck access and staging

1.25 per sq ft

Loading by three 12' x 14' grade doors // 16' - 18' Clear Ht., Skylights, Insulation //
Four restrooms: two in office area, two in warehouse area // New roof just installed
over unit // Exterior upgrades to the project are underway // Well maintained complex, good tenant mix, attractive landscaping

## 1381 Franquette Avenue

UNIT B / CONCORD, CALIFORNIA