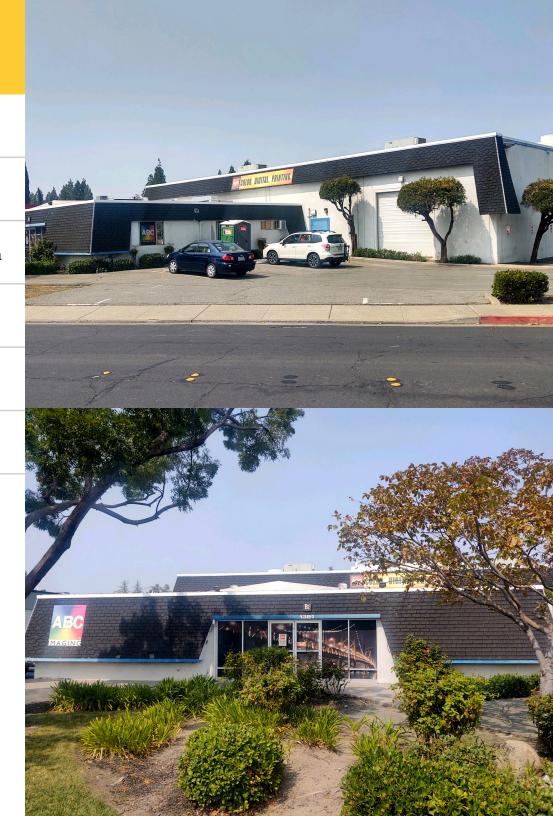

e Avenue

UNIT B / CONCORD, CALIFORNIA



Prime Highway 242 frontage with excellent signage and visibility (approximately 54,00 - 88,000 cars per day)



+/-14,689 sq ft for lease (office and warehouse)



+/-12,000 sq ft of temperature controlled, insulated warehouse/mfg. area



Excellent Central Contra Costa location with easy freeway access (both 680 and 242)



Ample parking, truck access and staging



1.25 per sq ft

Loading by three 12' x 14' grade doors // 16' - 18' Clear Ht., Skylights, Insulation //
Four restrooms: two in office area, two in warehouse area // New roof just installed
over unit // Exterior upgrades to the project are underway // Well maintained complex, good tenant mix, attractive landscaping



#### **Tom Caple**

LIC: 01089011

(925) 676-6166 x4 tom@ddco.net





## 1381 Franquette Avenue

UNIT B / CONCORD, CALIFORNIA







#### **Tom Caple**

LIC: 01089011

(925) 676-6166 x4 tom@ddco.net



## 1381 Franquette Avenue

UNIT B / CONCORD, CALIFORNIA