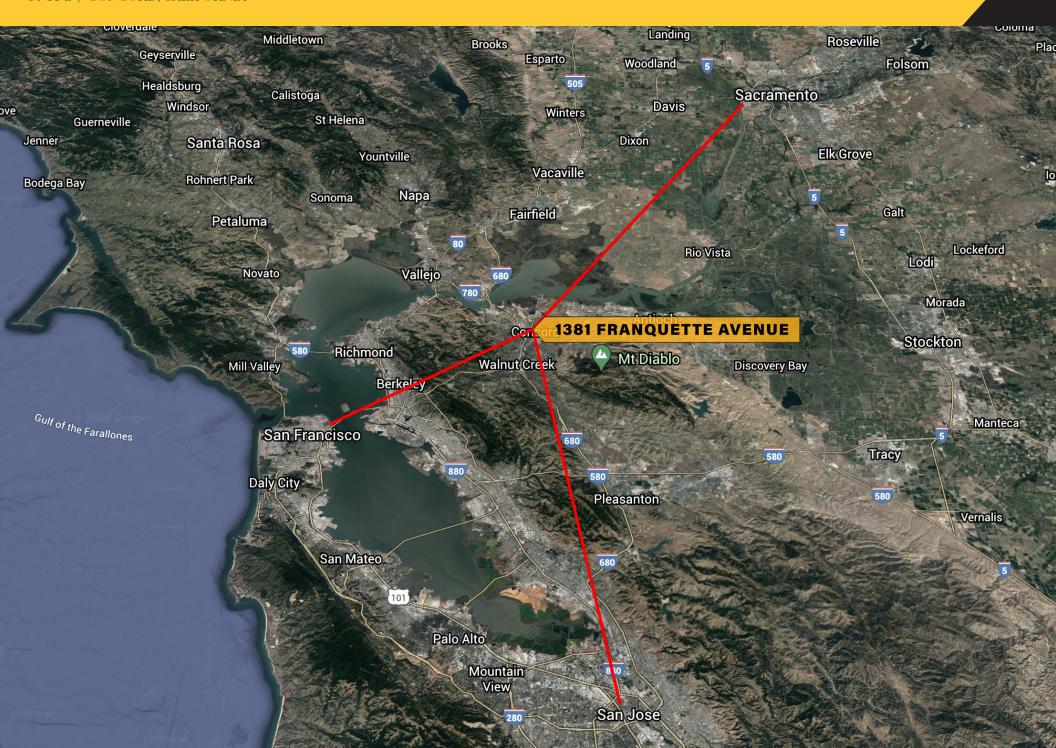

### 1381 Franquette Avenue

UNIT B / CONCORD, CALIFORNIA

Prime Highway 242 frontage with excellent signage and visibility (approximately 54,00 - 88,000 cars per day)

+/-14,689 sq ft for lease (office and warehouse)

+/-12,000 sq ft of temperature controlled, insulated warehouse/mfg. area

Excellent Central Contra Costa location with easy freeway access (both 680 and 242)

Ample parking, truck access and staging

1.25 per sq ft